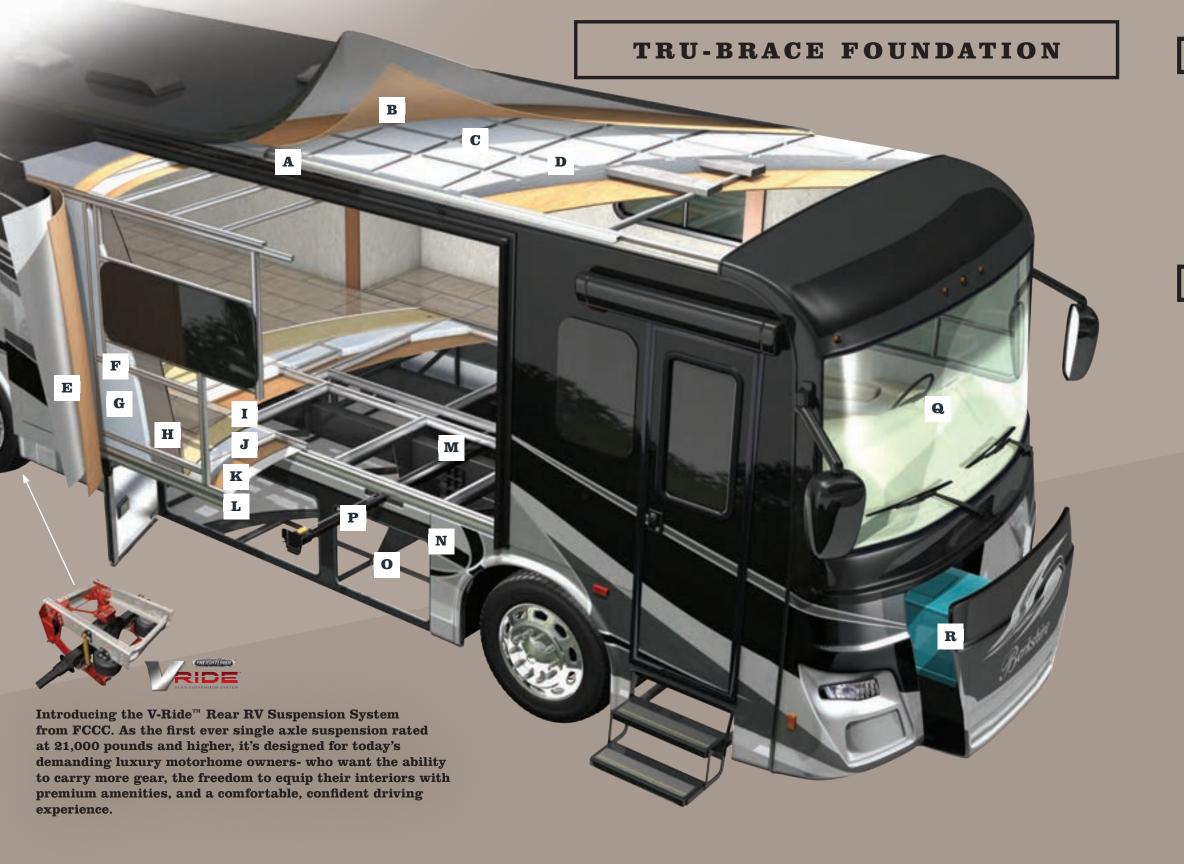

- 6" ROOF AT THE CROWN, WELDED ALUMINUM TUBE LAMINATED VACUUM BONDED WITH INTEGRATED A/C DUCTING.
  - A FRAMING IS WELDED 2" ALUMINUM TUBE
  - B 1/4" LUAN TOP LAYER WITH 1 PIECE FIBERGLASS
  - C 5-1/4" RADIUS POLYSTYRENE INSULATION
  - GALVANIZED METAL BACKERS FOR A/C'S, SATELLITE, SOLAR PANEL AND ANTENNAE
- 2 1-7/8" THICK SIDEWALL, WELDED ALUMINUM TUBE LAMINATED VACUUM BONDED.
  - E 1/4" LUAN BACKED FIBERGLASS SIDEWALL
  - HEAVY WALL ALUMINUM TUBE AROUND PERIMETER AND AROUND SLIDE OPENINGS
  - G 1-1/2" POLYSTYRENE INSULATION
  - H 1/8" INTERIOR DÉCOR FINISHING BOARD