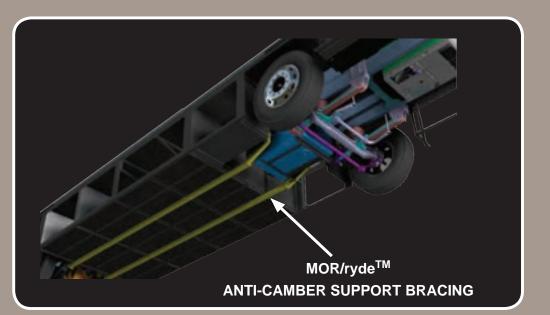

- 6" ROOF AT THE CROWN, WELDED ALUMINUM TUBE LAMINATED VACUUM BONDED WITH INTEGRATED A/C DUCTING.
  - A FRAMING IS WELDED 2" ALUMINUM TUBE
  - B 1/4" LUAN TOP LAYER WITH 1 PIECE FIBERGLASS
  - C 5-1/4" RADIUS POLYSTYRENE INSULATION
  - GALVANIZED METAL BACKERS FOR A/C'S, SATELLITE, SOLAR PANEL AND ANTENNAE
- 2 1-7/8" THICK SIDEWALL, WELDED ALUMINUM TUBE LAMINATED VACUUM BONDED.
  - E 1/4" LUAN BACKED FIBERGLASS SIDEWALL
  - HEAVY WALL ALUMINUM TUBE AROUND PERIMETER AND AROUND SLIDE OPENINGS
  - G 1-1/2" POLYSTYRENE INSULATION
  - H 1/8" INTERIOR DÉCOR FINISHING BOARD



FOR MORE INFORMATION PLEASE VISIT WWW.FORESTRIVERINC.COM/BERKSHIRE

- 3 3-1/8" FLOOR, VACUUM BONDED LAMINATED
  - I FRAMING IS WELDED 2-1/2" ALUMINUM TUBE.
  - J 2-1/2" POLYSTYRENE INSULATION
  - K 1 PIECE 1/2" STRUCTURE BOARD
  - L DARCO, A WATERPROOF UNDERBELLY MATERIAL
- 4 FULL PAINT WELDED STEEL CHASSIS STRUCTURE
  - M TRU-BRACE, CHASSIS STIFFENER SYSTEM
  - N 1 PIECE ALUMINIZED STEEL SIDE SKIRT
  - 0 1 PIECE BENT STEEL STORAGE COMPARTMENTS
  - P 1-1/2" INSULATED STEEL TUBE FIREWALL
  - FIBERGLASS MOLDED FRONT AND REAR CAPS
    - 1 PIECE AUTOMOTIVE GRADE BONDED WINDSHIELD
  - R GENERATOR SLIDE SYSTEM