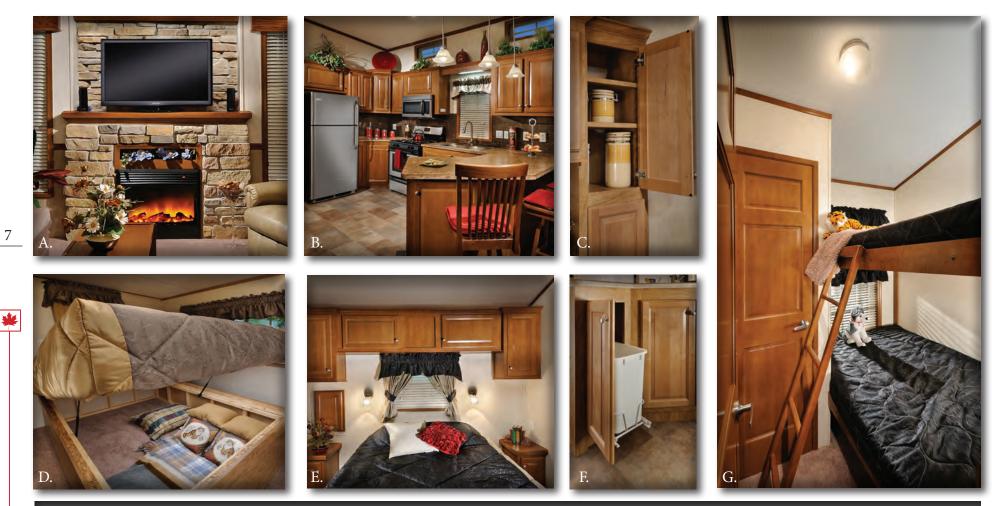

## THE DIFFERENCE IS IN THE DETAILS.

- A.\* The residential styling of the *Quailridge* includes an electric fireplace with decorative mantle, the perfect centerpiece to the open concept floor plans.
  B. We know the kitchen is the heart of every home. Our designs ensure the kitchen and the living area flow effortlessly together, great for entertaining.
  C. The aesthetic beauty of hidden hinges combined with the convenience of adjustable shelves gives our handcrafted cabinetry a truly residential feel.
  D.\* The easy access under bed storage with 80 lb. gas assist strut lift is a great place to store bedding or seasonal items when they are not needed.
  E. The bedroom of the *Quailridge* has numerous built in cabinets as well as dual night stands, so you will never run out of valuable storage space.
- **F.** A trash receptacle on a sliding tray is just one example of the many ways that **Quailridge** strives to bring you the ultimate in easy living.
- **G.** At **Quailridge** we know how important family is, so we have designed certain floor plans to provide private sleeping areas for friends and family.