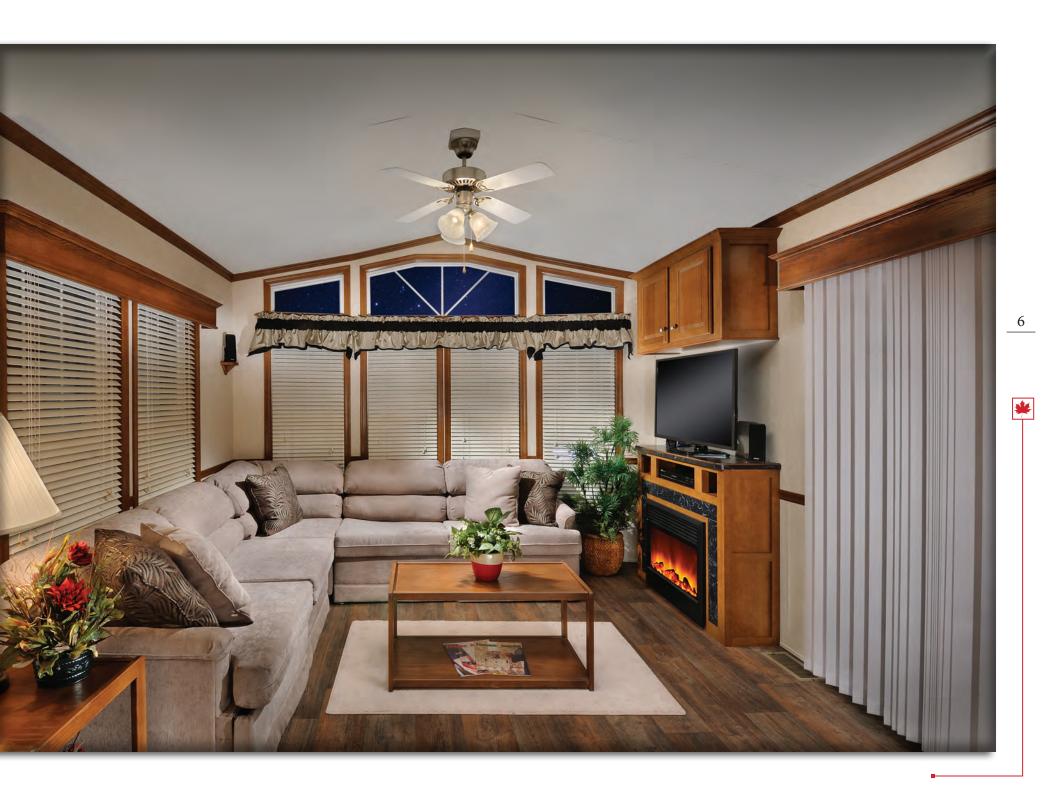

## COMFORT

Forest River **Quailridge** has the park model to meet any expectations. Designed with a purpose, there are a host of special features to enhance comfort, convenience, and enjoyment. Special amenities pamper you in charming style for a truly enjoyable vacation retreat. Every square inch is engineered to enrich leisure time with home like comforts and time saving conveniences. Plus, every **Quailridge** park model has been Certified Green by TRA Certification<sup>™</sup>.

#### LIVING AREA

- Hide-A-Bed Sofa and Recliner
- Solid Wood End Table with Lamp
- Entertainment Center
- Ceiling Fan with Light Kit
- Vertical Blind on Patio Door
- Residential Crown Molding
- Decorator Valances
- Faux Wood Mini Blinds
- Coordinated Stained 6-Panel Interior Doors