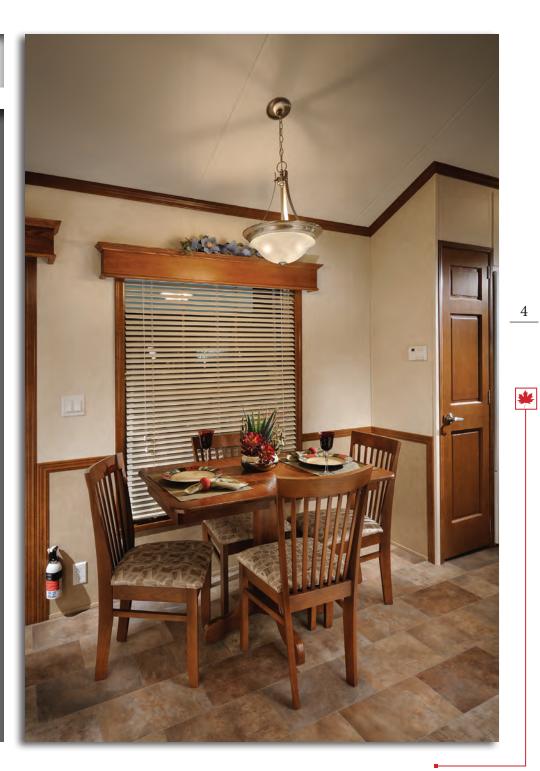

## COMFORT

Forest River **Quailridge** has the park model to meet any expectations. Designed with a purpose, there are a host of special features to enhance comfort, convenience, and enjoyment. Special amenities pamper you in charming style for a truly enjoyable vacation retreat. Every square inch is engineered to enrich leisure time with home like comforts and time saving conveniences. Plus, every **Quailridge** park model has been Certified Green by TRA Certification<sup>™</sup>.

#### KITCHEN/DINING AREA

- 18' cu. ft. 2-Door Frost Free Refrigerator
- 30" Gas Range
- Custom Kitchen Cabinets Featuring Raised
   Panel Doors
- Single Lever Faucet with Pull Down Sprayer
- Pull-out Trash Can \*
- Pull-Out Wire Pantry \*
- Composite Sink
- No Wax Vinyl Floor
- Rectangle Dinette Table with Leaf and 4
   Fabric Color Coordinated Storage Chairs
- Self-Edged Countertops with Wood Beveled
   Edge
- Decorative Backsplash
- Space Saver Microwave
- Dining Room Hutch \*
- Adjustable Shelving \*