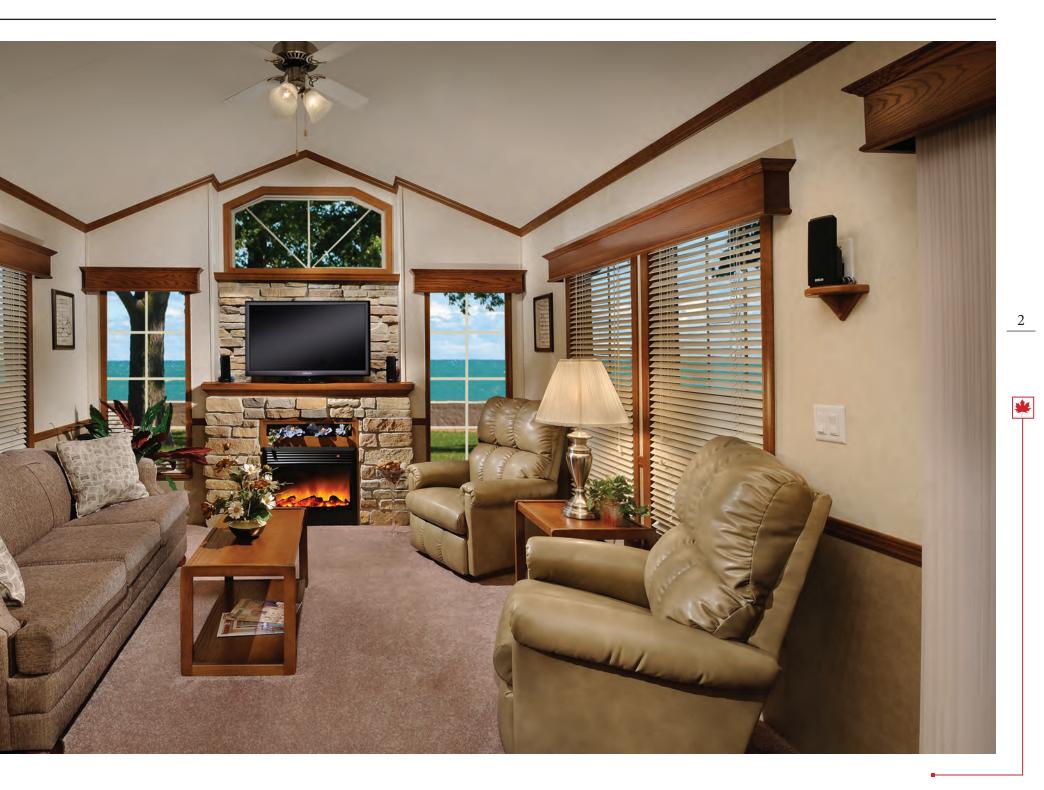

## THE DIFFERENCE IS IN THE DETAILS.

- A.\* The residential styling of the *Quailridge* includes an electric fireplace with decorative mantle, the perfect centerpiece to the open concept floor plans.
  B. We know the kitchen is the heart of every home. Our designs ensure the kitchen and the living area flow effortlessly together, great for entertaining.
  C. The aesthetic beauty of hidden hinges combined with the convenience of adjustable shelves gives our handcrafted cabinetry a truly residential feel.
  D.\* The easy access under bed storage with 80 lb. gas assist strut lift is a great place to store bedding or seasonal items when they are not needed.
  E. The bedroom of the *Quailridge* has numerous built in cabinets as well as dual night stands, so you will never run out of valuable storage space.
- **F.** A trash receptacle on a sliding tray is just one example of the many ways that **Quailridge** strives to bring you the ultimate in easy living.
- **G.** At **Quailridge** we know how important family is, so we have designed certain floor plans to provide private sleeping areas for friends and family.

#### LIVING AREA

- Hide-A-Bed Sofa and Recliner
- Solid Wood End Table with Lamp
- Entertainment Center
- Ceiling Fan with Light Kit
- Vertical Blind on Patio Door
- Residential Crown Molding
- Decorator Valances
- Faux Wood Mini Blinds
- Coordinated Stained 6-Panel Interior Doors