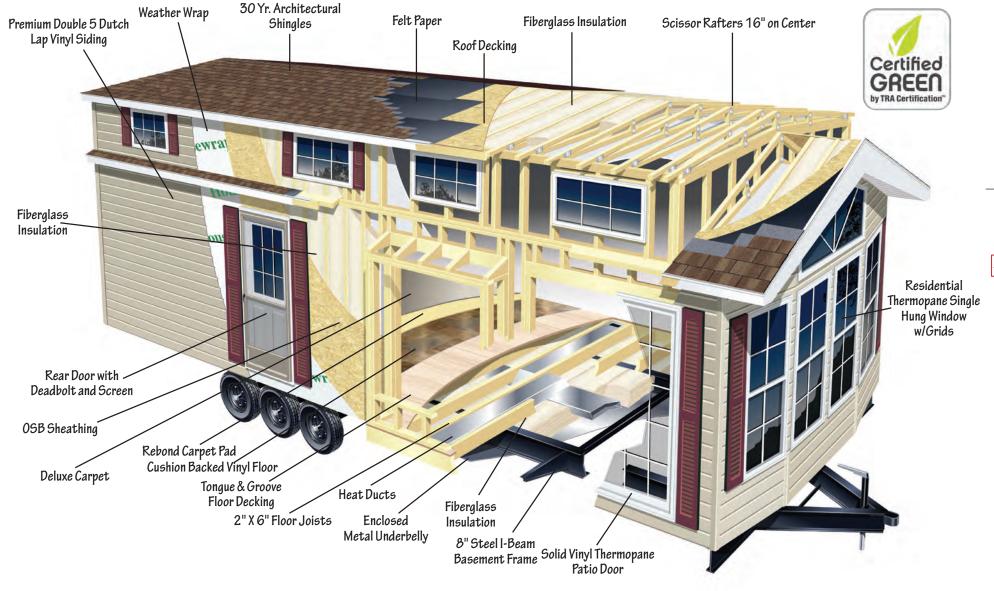

#### **EXTERIOR FEATURES**

- Vinyl Siding with Lifetime Warranty
- Asphalt Architectural Upgrade Roofing Shingles (30 Year Warranty)
- Residential Shutters Windows and Entry Doors\*
- Residential Thermopane Single Hung Windows w/Grids
- Residential Rear Door with Deadbolt Lock
   and Screen
- Solid Vinyl Patio Door
- R-22 Fiberglass Insulation with Vapor Barriers
- 10" I-Beam Steel Mains Basement Frame
- Detachable Hitch
- Metal Underbelly

9

- 2" x 6" Traverse Floor Joist 16" On Center
- 2" x 4" Sidewall Studs 16" On Center
- Central Floor Heat Duct
- 5/8" Tongue and Groove Plywood Floor Decking
- Scissor Rafters 16" On Center
- Roof Decking Overlaid with Felt Paper
- 110V Recept at City Water Fill