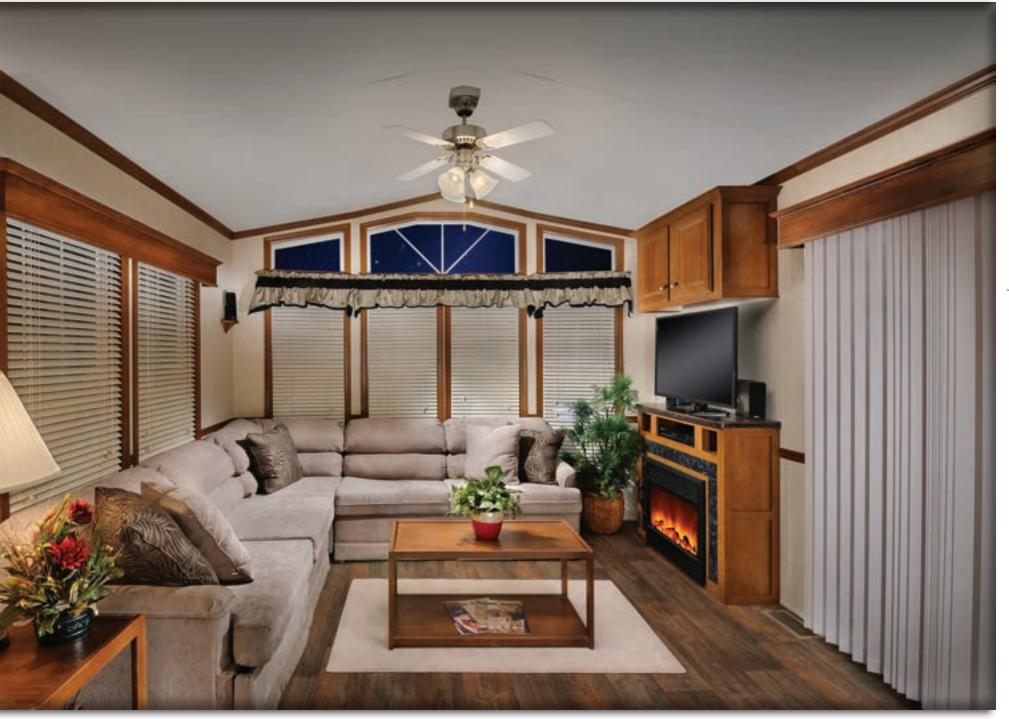

# COMFORT

Forest River **Quailridge** has the park model to meet any expectations. Designed with a purpose, there are a host of special features to enhance comfort, convenience, and enjoyment. Special amenities pamper you in charming style for a truly enjoyable vacation retreat. Every square inch is engineered to enrich leisure time with home like comforts and time saving conveniences. Plus, every **Quailridge** park model has been Certified Green by TRA Certification™.

#### LIVING AREA

- Hide-A-Bed Sofa and Recliner
- Solid Wood End Table with Lamp
- Entertainment Center
- Ceiling Fan with Light Kit
- Vertical Blind on Patio Door
- Residential Crown Molding
- Decorator Valances
- Faux Wood Mini Blinds
- Coordinated Stained 6-Panel Interior Doors