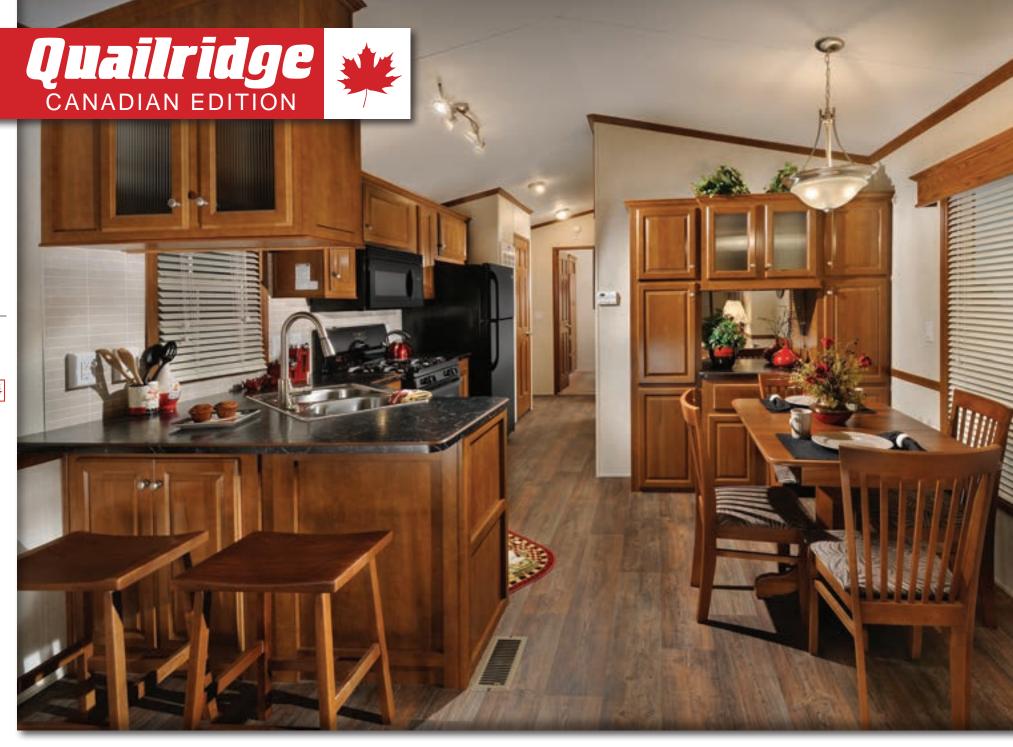

## THE DIFFERENCE IS IN THE DETAILS.

- A.\* The residential styling of the **Quailridge** includes an electric fireplace with decorative mantle, the perfect centerpiece to the open concept floor plans.
- **B.** We know the kitchen is the heart of every home. Our designs ensure the kitchen and the living area flow effortlessly together, great for entertaining.
- C. The aesthetic beauty of hidden hinges combined with the convenience of adjustable shelves gives our handcrafted cabinetry a truly residential feel.
- D.\* The easy access under bed storage with 80 lb. gas assist strut lift is a great place to store bedding or seasonal items when they are not needed.
- E. The bedroom of the Quailridge has numerous built in cabinets as well as dual night stands, so you will never run out of valuable storage space.
- F. A trash receptacle on a sliding tray is just one example of the many ways that **Quailridge** strives to bring you the ultimate in easy living.
- **G.** At **Quailridge** we know how important family is, so we have designed certain floor plans to provide private sleeping areas for friends and family.

#### KITCHEN/DINING AREA

- 18' cu. ft. 2-Door Frost Free Refrigerator
- 30" Gas Range
- Custom Kitchen Cabinets Featuring Raised Panel Doors
- Single Lever Faucet with Pull Down Sprayer
- Pull-out Trash Can \*
- Pull-Out Wire Pantry \*
- Composite Sink
- No Wax Vinyl Floor
- Rectangle Dinette Table with Leaf and 4
   Fabric Color Coordinated Storage Chairs
- Self-Edged Countertops with Wood Beveled Edge
- Decorative Backsplash
- Space Saver Microwave
- Dining Room Hutch \*
- Adjustable Shelving \*