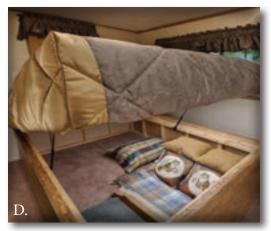

## THE DIFFERENCE IS IN THE DETAILS.

- A.\* The residential styling of the **Quailridge** includes an electric fireplace with decorative mantle, the perfect centerpiece to the open concept floor plans.
- **B.** We know the kitchen is the heart of every home. Our designs ensure the kitchen and the living area flow effortlessly together, great for entertaining.
- C. The aesthetic beauty of hidden hinges combined with the convenience of adjustable shelves gives our handcrafted cabinetry a truly residential feel.
- D.\* The easy access under bed storage with 80 lb. gas assist strut lift is a great place to store bedding or seasonal items when they are not needed.
- E. The bedroom of the Quailridge has numerous built in cabinets as well as dual night stands, so you will never run out of valuable storage space.
- F. A trash receptacle on a sliding tray is just one example of the many ways that **Quailridge** strives to bring you the ultimate in easy living.
- **G.** At **Quailridge** we know how important family is, so we have designed certain floor plans to provide private sleeping areas for friends and family.