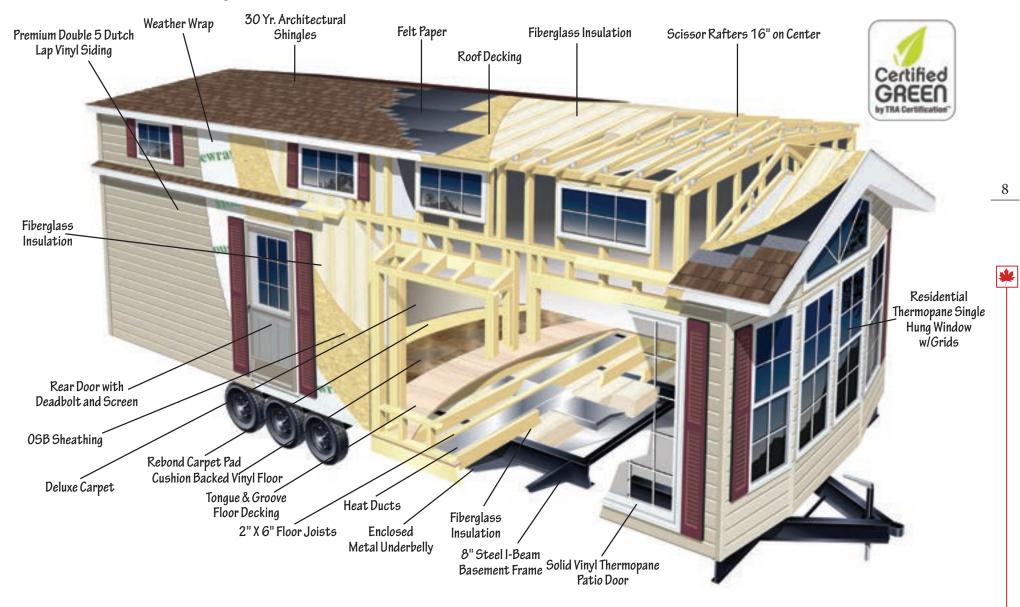

### **EXTERIOR FEATURES**

- Vinyl Siding with Lifetime Warranty
- Asphalt Architectural Upgrade Roofing Shingles (30 Year Warranty)
- Residential Shutters Windows and Entry Doors\*
- Residential Thermopane Single Hung Windows w/Grids
- Residential Rear Door with Deadbolt Lock and Screen
- Solid Vinyl Patio Door
- R-22 Fiberglass Insulation with Vapor Barriers
- 10" I-Beam Steel Mains Basement Frame
- Detachable Hitch
- Metal Underbelly
- 2" x 6" Traverse Floor Joist 16" On Center
- 2" x 4" Sidewall Studs 16" On Center
- Central Floor Heat Duct
- 5/8" Tongue and Groove Plywood Floor Decking
- Scissor Rafters 16" On Center
- Roof Decking Overlaid with Felt Paper
- 110V Recept at City Water Fill