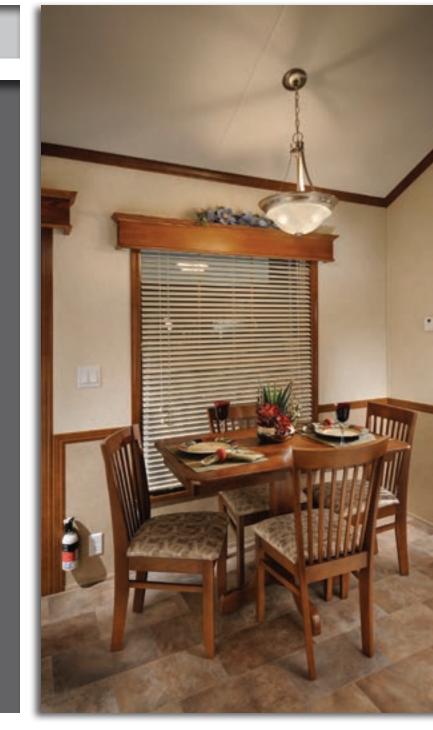

## THE DIFFERENCE IS IN THE DETAILS.

- A.\* The residential styling of the **Quailridge** includes an electric fireplace with decorative mantle, the perfect centerpiece to the open concept floor plans.
- **B.** We know the kitchen is the heart of every home. Our designs ensure the kitchen and the living area flow effortlessly together, great for entertaining.
- C. The aesthetic beauty of hidden hinges combined with the convenience of adjustable shelves gives our handcrafted cabinetry a truly residential feel.
- D.\* The easy access under bed storage with 80 lb. gas assist strut lift is a great place to store bedding or seasonal items when they are not needed.
- E. The bedroom of the Quailridge has numerous built in cabinets as well as dual night stands, so you will never run out of valuable storage space.
- F. A trash receptacle on a sliding tray is just one example of the many ways that **Quailridge** strives to bring you the ultimate in easy living.
- **G.** At **Quailridge** we know how important family is, so we have designed certain floor plans to provide private sleeping areas for friends and family.

#### KITCHEN/DINING AREA

- 18' cu. ft. 2-Door Frost Free Refrigerator
- 30" Gas Range
- Custom Kitchen Cabinets Featuring Raised Panel Doors
- Single Lever Faucet with Pull Down Sprayer
- Pull-out Trash Can \*
- Pull-Out Wire Pantry \*
- Composite Sink
- No Wax Vinyl Floor
- Rectangle Dinette Table with Leaf and 4
   Fabric Color Coordinated Storage Chairs
- Self-Edged Countertops with Wood Beveled Edge
- Decorative Backsplash
- Space Saver Microwave
- Dining Room Hutch \*
- Adjustable Shelving \*