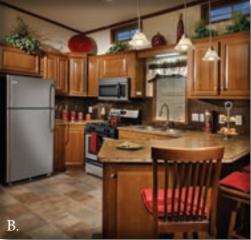

## THE DIFFERENCE IS IN THE DETAILS.

- A.\* The residential styling of the **Quailridge** includes an electric fireplace with decorative mantle, the perfect centerpiece to the open concept floor plans.
- **B.** We know the kitchen is the heart of every home. Our designs ensure the kitchen and the living area flow effortlessly together, great for entertaining.
- C. The aesthetic beauty of hidden hinges combined with the convenience of adjustable shelves gives our handcrafted cabinetry a truly residential feel.
- D.\* The easy access under bed storage with 80 lb. gas assist strut lift is a great place to store bedding or seasonal items when they are not needed.
- E. The bedroom of the Quailridge has numerous built in cabinets as well as dual night stands, so you will never run out of valuable storage space.
- F. A trash receptacle on a sliding tray is just one example of the many ways that **Quailridge** strives to bring you the ultimate in easy living.
- **G.** At **Quailridge** we know how important family is, so we have designed certain floor plans to provide private sleeping areas for friends and family.

#### KITCHEN/DINING AREA

- 18' cu. ft. 2-Door Frost Free Refrigerator
- 30" Gas Range
- Custom Kitchen Cabinets Featuring Raised Panel Doors
- Single Lever Faucet with Pull Down Sprayer
- Pull-out Trash Can \*
- Pull-Out Wire Pantry \*
- Composite Sink
- No Wax Vinyl Floor
- Rectangle Dinette Table with Leaf and 4
   Fabric Color Coordinated Storage Chairs
- Self-Edged Countertops with Wood Beveled Edge
- Decorative Backsplash
- Space Saver Microwave
- Dining Room Hutch \*
- Adjustable Shelving \*