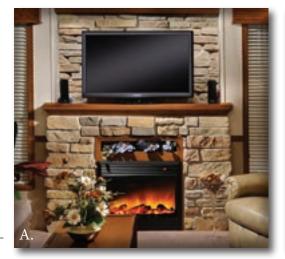

## THE DIFFERENCE IS IN THE DETAILS.

- A.\* The residential styling of the **Quailridge** includes an electric fireplace with decorative mantle, the perfect centerpiece to the open concept floor plans.
- **B.** We know the kitchen is the heart of every home. Our designs ensure the kitchen and the living area flow effortlessly together, great for entertaining.
- C. The aesthetic beauty of hidden hinges combined with the convenience of adjustable shelves gives our handcrafted cabinetry a truly residential feel.
- D.\* The easy access under bed storage with 80 lb. gas assist strut lift is a great place to store bedding or seasonal items when they are not needed.
- E. The bedroom of the Quailridge has numerous built in cabinets as well as dual night stands, so you will never run out of valuable storage space.
- F. A trash receptacle on a sliding tray is just one example of the many ways that **Quailridge** strives to bring you the ultimate in easy living.
- **G.** At **Quailridge** we know how important family is, so we have designed certain floor plans to provide private sleeping areas for friends and family.