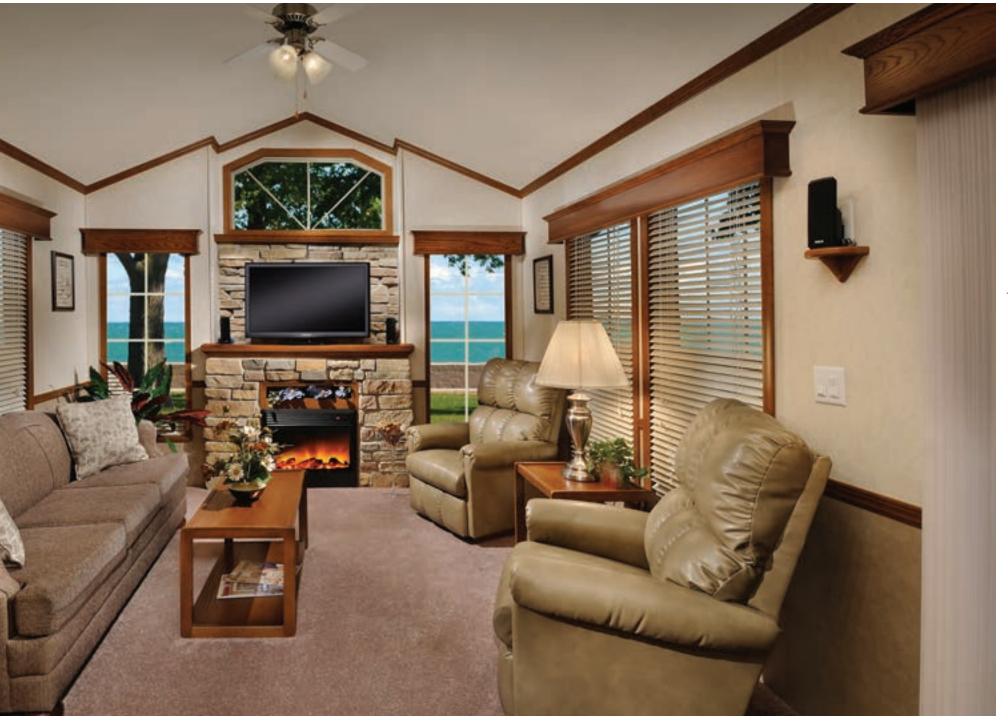

## THE DIFFERENCE IS IN THE DETAILS.

- A.\* The residential styling of the **Quailridge** includes an electric fireplace with decorative mantle, the perfect centerpiece to the open concept floor plans.
- **B.** We know the kitchen is the heart of every home. Our designs ensure the kitchen and the living area flow effortlessly together, great for entertaining.
- C. The aesthetic beauty of hidden hinges combined with the convenience of adjustable shelves gives our handcrafted cabinetry a truly residential feel.
- D.\* The easy access under bed storage with 80 lb. gas assist strut lift is a great place to store bedding or seasonal items when they are not needed.
- E. The bedroom of the Quailridge has numerous built in cabinets as well as dual night stands, so you will never run out of valuable storage space.
- F. A trash receptacle on a sliding tray is just one example of the many ways that **Quailridge** strives to bring you the ultimate in easy living.
- **G.** At **Quailridge** we know how important family is, so we have designed certain floor plans to provide private sleeping areas for friends and family.

#### LIVING AREA

- Hide-A-Bed Sofa and Recliner
- Solid Wood End Table with Lamp
- Entertainment Center
- Ceiling Fan with Light Kit
- Vertical Blind on Patio Door
- Residential Crown Molding
- Decorator Valances
- Faux Wood Mini Blinds
- Coordinated Stained 6-Panel Interior Doors