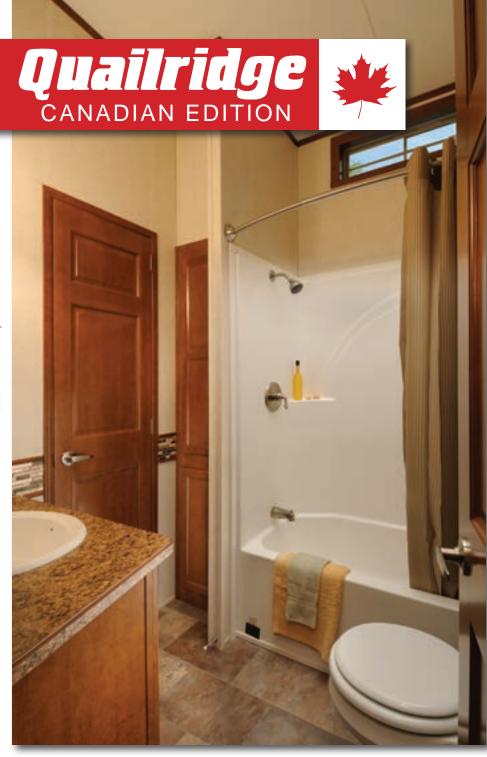

#### **BATH AREA**

- 1-Piece Fiberglass Tub/Shower with Shower Curtain
- Residential Style Ceramic Commode
- Power Exhaust Fan with Light
- Custom Hardwood Medicine Cabinet
- Linen Cabinet \*
- Vanity Top with Sink and Faucet
- GFI Protected Receptacle