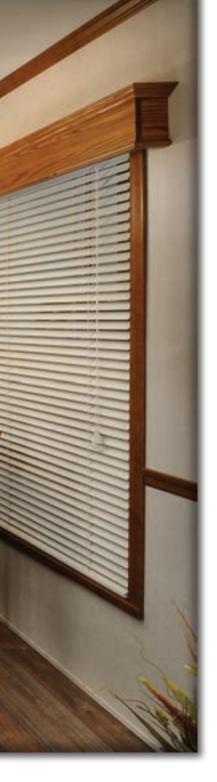

#### LIVING AREA

- Hide-A-Bed Sofa and Recliner
- Solid Wood End Table with Lamp
- Entertainment Center
- Ceiling Fan with Light Kit
- Vertical Blind on Patio Door
- Residential Crown Molding
- Decorator Valances
- Faux Wood Mini Blinds
- Coordinated Stained 6-Panel Interior Doors