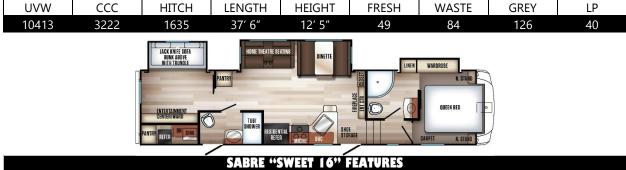

TRUE-SHEEN HIGH

TIRE PRESSURE MONITORS

COLOSSAL CAMPER

USB CHARGING PORTS

HEATED/ENCLOSED GATE VALVES & UNDERBELLY

SOFT PULL ROLLER SHADES

FRICTION HINGE

ENTRY

EZ-STOW REAR

RACK

50AMP SVC. WITH

PREP FOR 2ND AC

LED LIGHTING (INT.

AND EXT.)

CINEMAX SEATING

VERSA-BED SLEEP

SYSTEM

FIREPLACE WITH

## OTHER STANDOUT COMPARABLES FOUND IN EVERY SABRE...

- ✓ KLEER-VIEW BACKLIT MED CABINET
- ✓ ENHANCED KITCHEN LIGHTING
- ✓ ALL STAINLESS STEEL APPLIANCES
- ✓ PORCELAIN STOOL WITH WATER JET
- ✓ 35,000 BTU FURNACE

facebook.com/SabreRV

- ✓ SINGLE BOWL STAINLESS KIT. SINK
  ✓ HIGH RISE SPRING SPOUT KIT. FAUCET
- ✓ 40" CEILING FAN
- ✓ 6'-3" MAIN SLIDE HEIGHT
- / INTERIOR LED UPLIGHTING
- INTERIOR LED UPLIGHTING

- ✓ UNIVERSAL DOCKING CENTER
- ✓ 1000W PURE-SINE POWER INVERTER
- ✓ DUAL BATTERY BOX AND DISCONNECT
- ✓ EXT. ENT. JACKS IN BASEMENT
- ✓ OUTSIDE REFRIGERATOR