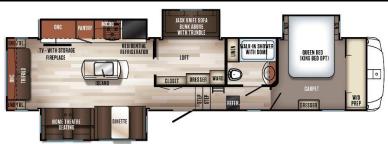

## SABRE "SWEET 16" FEATURES

TRUE-SHEEN HIGH GLOSS



TIRE PRESSURE MONITORS

COLOSSAL CAMPER

FRIDGE

**USB CHARGING** 

**PORTS** 





HEATED/ENCLOSED GATE



**VALVES & UNDERBELLY** 



SOFT PULL ROLLER



FRICTION HINGE



**EZ-STOW REAR** 



SEAMLESS



FIREPLACE WITH



**50AMP SVC. WITH** PREP FOR 2ND AC



LED LIGHTING (INT.



**CINEMAX SEATING** 



VERSA-BED SLEEP



## OTHER STANDOUT COMPARABLES FOUND IN EVERY SABRE...

- **KLEER-VIEW BACKLIT MED CABINET**
- **ENHANCED KITCHEN LIGHTING**
- **ALL STAINLESS STEEL APPLIANCES**
- PORCELAIN STOOL WITH WATER JET
- 35,000 BTU FURNACE

- SINGLE BOWL STAINLESS KIT. SINK
- HIGH RISE SPRING SPOUT KIT. FAUCET
- **40" CEILING FAN**
- 6'-3" MAIN SLIDE HEIGHT
- INTERIOR LED UPLIGHTING
- UNIVERSAL DOCKING CENTER
- **1000W PURE-SINE POWER