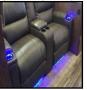

## SABRE "SWEET 16" FEATURES

TRUE-SHEEN HIGH GLOSS



TIRE PRESSURE MONITORS

COLOSSAL CAMPER

FRIDGE

**USB CHARGING** 

**PORTS** 





HEATED/ENCLOSED GATE



**VALVES & UNDERBELLY** 



SOFT PULL ROLLER



FRICTION HINGE



**EZ-STOW REAR** 



SEAMLESS



FIREPLACE WITH



**50AMP SVC. WITH** PREP FOR 2ND AC



LED LIGHTING (INT.



**CINEMAX SEATING** 



VERSA-BED SLEEP



## OTHER STANDOUT COMPARABLES FOUND IN EVERY SABRE...

- **KLEER-VIEW BACKLIT MED CABINET**
- **ENHANCED KITCHEN LIGHTING**
- **ALL STAINLESS STEEL APPLIANCES**
- PORCELAIN STOOL WITH WATER JET
- 35,000 BTU FURNACE

- SINGLE BOWL STAINLESS KIT. SINK
- HIGH RISE SPRING SPOUT KIT. FAUCET
- **40" CEILING FAN**
- 6'-3" MAIN SLIDE HEIGHT
- INTERIOR LED UPLIGHTING
- UNIVERSAL DOCKING CENTER
- **1000W PURE-SINE POWER INVERTER**
- **DUAL BATTERY BOX AND DISCONNECT**
- **EXT. ENT. JACKS IN BASEMENT**
- **OUTSIDE REFRIGERATOR**



facebook.com/SabreRV





facebook.com/SabreRV