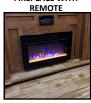

## SABRE "SWEET 16" FEATURES

TRUE-SHEEN HIGH GLOSS

TIRE PRESSURE MONITORS

COLOSSAL CAMPER

FRIDGE

**USB CHARGING** 

**PORTS** 

HEATED/ENCLOSED GATE