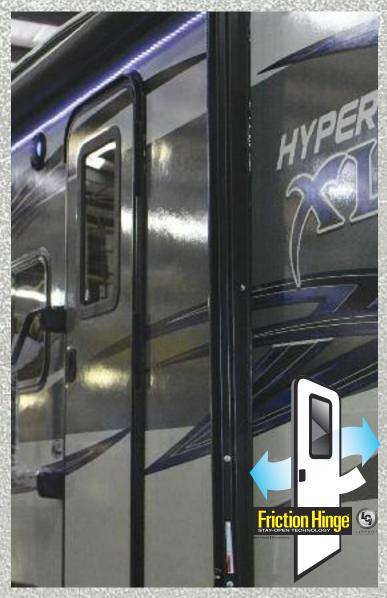

Rear Vision Camera Pre-wire

Keyed Alike Single Lock System

Neo-Blue Exterior Marine Grade
Speakers

MaxxAir Power Roof Vent in Bathroom

MORryde CRE Suspension Enhancement

Find us on

Main Entry Door with Friction Hinge and Auto-close Screen Door