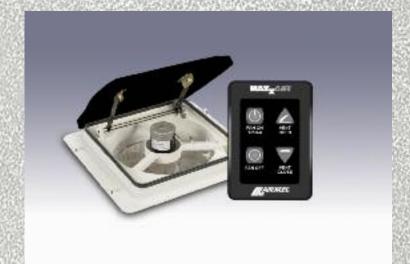

Rear Vision Camera Pre-wire

Keyed Alike Single Lock System

Neo-Blue Exterior Marine Grade
Speakers

MaxxAir Power Roof Vent in Bathroom

MORryde CRE Suspension Enhancement

Find us on

Main Entry Door with Friction Hinge and Auto-close Screen Door