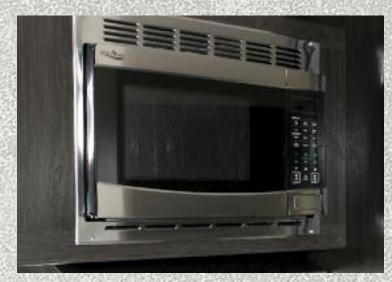

## 2018 ADRENALINE PACKAGE

SETAIL VALUE OF FREE UPGRADES!

Main Entry Steps with Blue Lights

**Hidden Hinges on Cabinets** 

**Upgraded Main Entry Steps** 

**Electric Awning with LED Lights** 

Stainless Steel Appliances