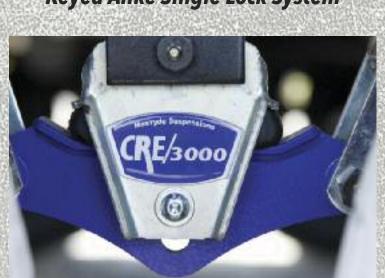

Rear Vision Camera Pre-wire

Keyed Alike Single Lock System

Neo-Blue Exterior Marine Grade
Speakers

MaxxAir Power Roof Vent in Bathroom

MORryde CRE Suspension Enhancement

Find us on

Main Entry Door with Friction Hinge and Auto-close Screen Door