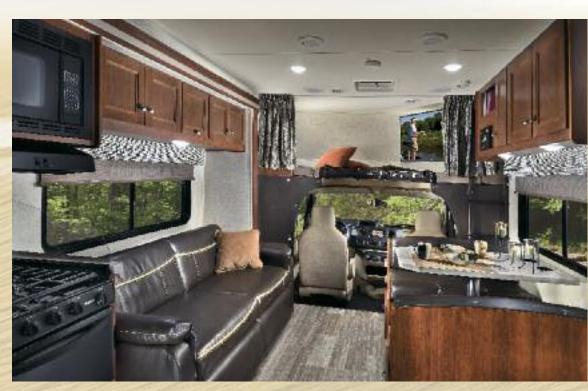

**RESIDENTIAL STYLE CABINETRY** Sunseeker is appointed with ball bearing drawer glides and rich hardwood cabinetry. (Shown in Rustic Cherry)

campsite.

WHOLE HOUSE **ENTERTAINMENT** This multimedia system features AM/FM/DVD, Bluetooth, plus outside speaker control.

# WITH FLIP-DOWN BUNK

LE SERIES KID'S SOFA SLEEPER

BACK-UP CAMERA

**PLUS THESE FEATURES** 

- CAB-OVER CURTAIN
- CAB-OVER A/C VENT
- **◆ JACK KNIFE SOFA WITH FOOT REST**
- PASS THROUGH STORAGE
- ENCLOSED DUMP STATION
- 2 LARGE DINETTE STORAGE DRAWERS
- DINETTE CHILD TETHERS
- SPARE TIRE