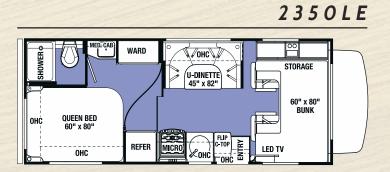

LED LIGHTING LED lights generate almost no heat and use substantially less power.

**HEATED AND ENCLOSED** Heated/enclosed utility station uses warm air from the furnace to protect tanks and valves. (N/A 2250 SLE)