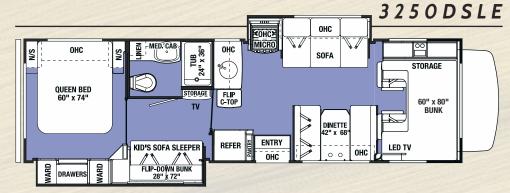

# WITH FLIP-DOWN BUNK

LE SERIES KID'S SOFA SLEEPER

BACK-UP CAMERA

**PLUS THESE FEATURES** 

- CAB-OVER CURTAIN
- CAB-OVER A/C VENT
- **◆ JACK KNIFE SOFA WITH FOOT REST**
- PASS THROUGH STORAGE
- ENCLOSED DUMP STATION
- 2 LARGE DINETTE STORAGE DRAWERS
- DINETTE CHILD TETHERS
- SPARE TIRE

KID ZONE WITH SEAT BELTS, **INCLUDES LED TV AND DVD** PLAYER (3250 DSLE ONLY)