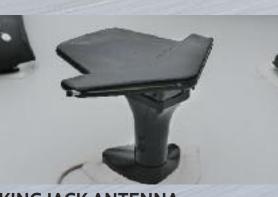

**TRADITIONAL** 

WATER

**HEATER** 

KING JACK ANTENNA This HD digitally amplified antenna enhances reception.

**ATWOOD** 

**WATER** 

**HEATER** 

**FIBERGLASS ROOF** fiberglass sheds water and doesn't