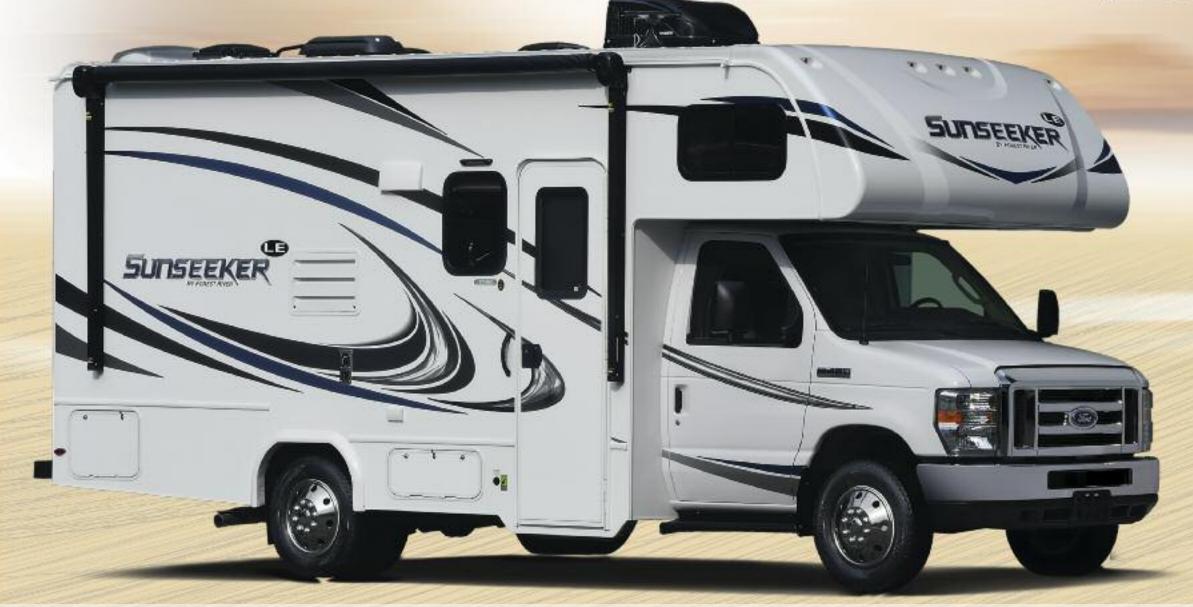

# 

Sunseeker LE Series is the industry's best value on the market today! Enjoy years of carefree travel with these well-built Class Cs.

Shown in Latte Decor with optional Rustic Cherry cabinetry

**USB CHARGING STATION** 12V 4-port USB charging station (Living room/bedroom)

**INTEGRATED STEP** Sunseeker's entry step is integrated into the sidewall. No more slippery, or damaged power steps.

**OUTSIDE SPEAKERS** For directional sound delivery to the

HIGH QUALITY CONSTRUCTION

**STRIP** Extend and retract your awning with the push of a button. Both arms are

adjustable to get just the right angle.

All floorplans are ducted for quiet, lower voltage, high performance air flow throughout the coach and front cabover.

**RESIDENTIAL STYLE CABINETRY** Sunseeker is appointed with ball bearing drawer glides and rich hardwood cabinetry. (Shown in Rustic Cherry)

campsite.

WHOLE HOUSE **ENTERTAINMENT** This multimedia system features AM/FM/DVD, Bluetooth, plus outside speaker control.

7,500 LB. TOW CAPACITY Ford E450 chassis only

siphon

This holding tank vent cap eliminates

tanks and exhausts them out the roof,

odors and gases from the holding

without the use of costly chemicals.

**360 SIPHON VENT CAP** 