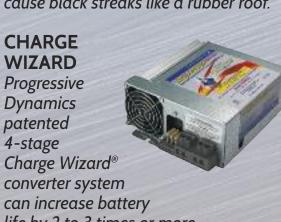

ATWOOD WATER HEATER Atwood 18 GPH water heaters (6 gallon tank) out performs traditional 10 and 12 gallon tank water heaters. They're also 50% lighter and have no anode rod to replace.

**Dynamics** patented 4-stage Charge Wizard® converter system can increase battery life by 2 to 3 times or more. It constantly monitors voltage and usage then selects one of four operating modes to properly charge and maintain the battery. Boost, Normal, Storage and Equalization.