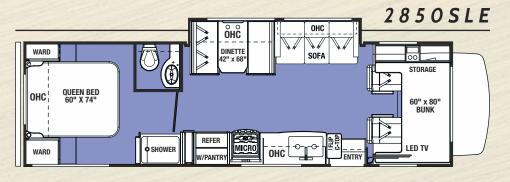

# 

Sunseeker LE Series is the industry's best value on the market today! Enjoy years of carefree travel with these well-built Class Cs.

Shown in Latte Decor with optional Rustic Cherry cabinetry

**USB CHARGING STATION** 12V 4-port USB charging station (Living room/bedroom)