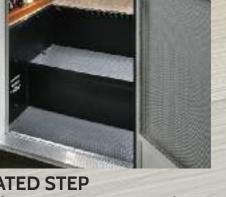

**INTEGRATED STEP** Sunseeker's entry step is integrated into the sidewall. No more slippery, or damaged power steps.

**OUTSIDE SPEAKERS** For directional sound delivery to the

HIGH QUALITY CONSTRUCTION