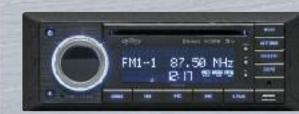

**RESIDENTIAL STYLE CABINETRY** Sunseeker is appointed with ball bearing drawer glides and rich hardwood cabinetry. (Shown in Rustic Cherry)

campsite.

WHOLE HOUSE **ENTERTAINMENT** This multimedia system features AM/FM/DVD, Bluetooth, plus outside speaker control.