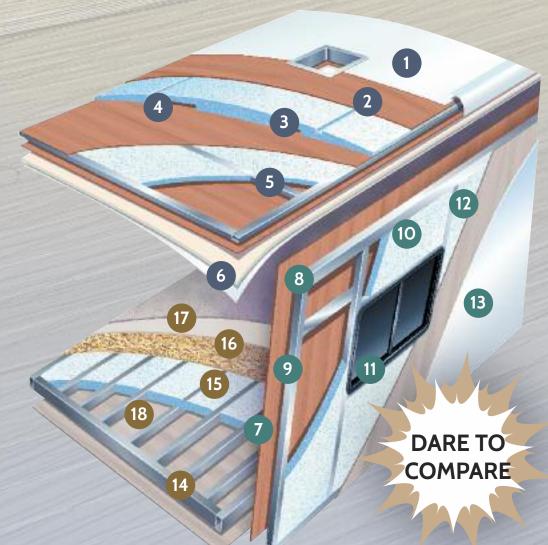

**MULTI-LAYERED** 

- LAMINATED ROOF SYSTEM 1. Crowned Fiberglass Roof
- 2. Luan Decking
- 3. Block Foam Insulation
- 4. A/C Ducts
- 5. Tubular Aluminum Framing 6. Interior Sound Deadening Ceiling Panels

### VACUUM-BOND LAMINATED SIDEWALLS

- 7. Decorative Interior Wall Board
- 8. Tubular Aluminum Framing EGS Metal Backers Increase Support for Interior Cabinetry
- 10. Block Foam Insulation
- 11. Opening Framed In Aluminum
- 12. Lightweight Composite -Waterproof Material
- 13. Gelcoat Fiberglass Exterior

### **VACUUM-BOND** LAMINATED FLOOR SYSTEM

- 14. Fiberglass Bottom Board 15. Block Foam Insulation
- 16. Seamless Floor Decking
- 17. Resilient Shaw Flooring Throughout Entire Coach

## 18. Aluminum Framing **SLIDE ROOMS**

- 19. Fiberglass Laminated Roof 20. Fiberglass Laminated Sidewalls
- 21. Fiberglass Laminated Floors