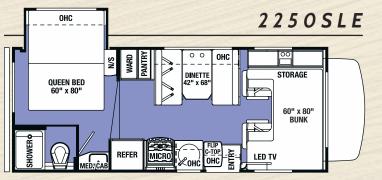

LED LIGHTING LED lights generate almost no heat and use substantially less power.

**HEATED AND ENCLOSED** Heated/enclosed utility station uses warm air from the furnace to protect tanks and valves. (N/A 2250 SLE)