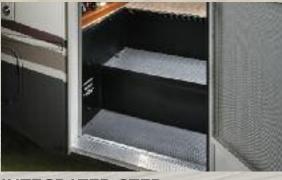

# WITH FLIP-DOWN BUNK

LE SERIES KID'S SOFA SLEEPER

BACK-UP CAMERA

**PLUS THESE FEATURES** 

- CAB-OVER CURTAIN
- CAB-OVER A/C VENT
- **◆ JACK KNIFE SOFA WITH FOOT REST**
- PASS THROUGH STORAGE
- ENCLOSED DUMP STATION
- 2 LARGE DINETTE STORAGE DRAWERS
- DINETTE CHILD TETHERS
- SPARE TIRE