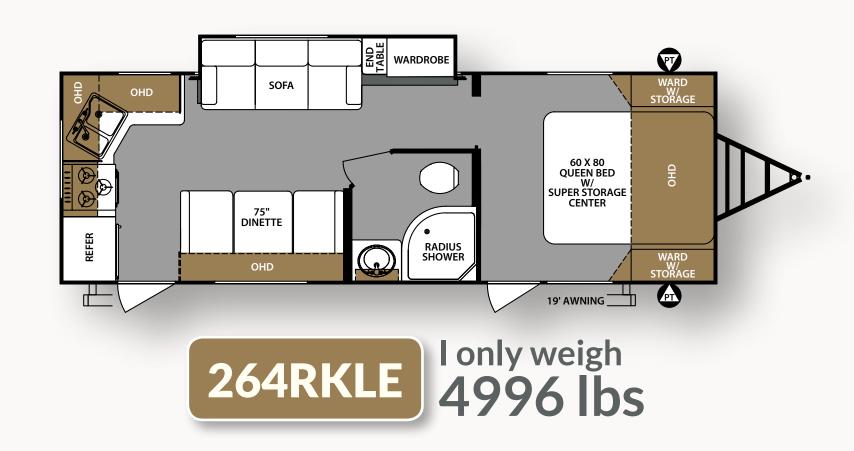

## **#SURVEYORLIFEISGOOD**

**285IKLE** I only weigh 6209 lbs

Learn More Scan this barcode using a QR Reader on your smart phone to learn more about Forest River.

A Berkshire Hathaway company.

Forest River, Inc. 2405 Century Dr. Goshen, IN 46528 (574) 642-3119 www.forestriverinc.com/surveyor www.forestriveraccessories.com