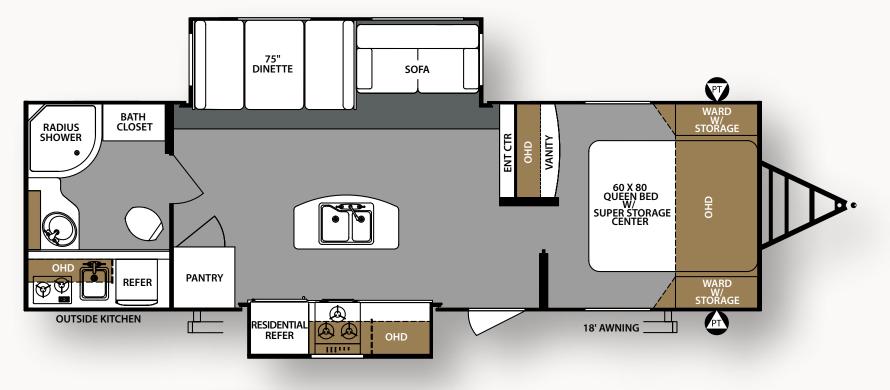

## **#SURVEYORLIFEISGOOD**

**285IKLE** I only weigh 6209 lbs

Learn More Scan this barcode using a QR Reader on your smart phone to learn more about Forest River.

A Berkshire Hathaway company.

Forest River, Inc. 2405 Century Dr. Goshen, IN 46528 (574) 642-3119 www.forestriverinc.com/surveyor www.forestriveraccessories.com