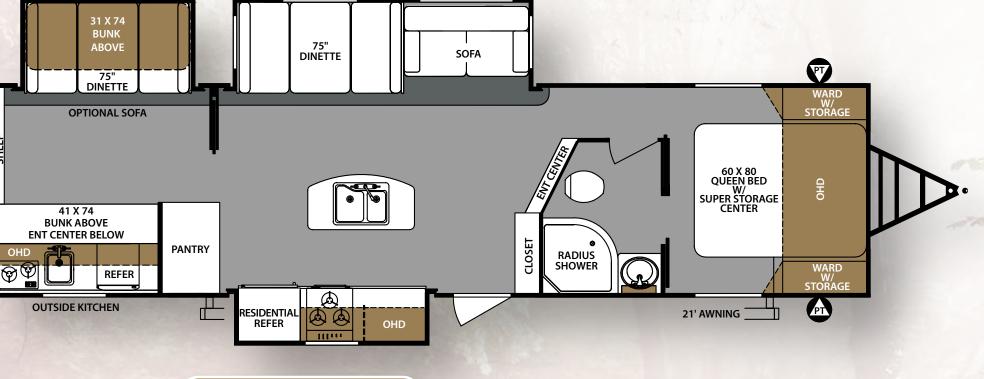

## **#SURVEYORLIFEISGOOD**

**285IKLE** I only weigh 6209 lbs

Learn More Scan this barcode using a QR Reader on your smart phone to learn more about Forest River.

A Berkshire Hathaway company.

Forest River, Inc. 2405 Century Dr. Goshen, IN 46528 (574) 642-3119 www.forestriverinc.com/surveyor www.forestriveraccessories.com