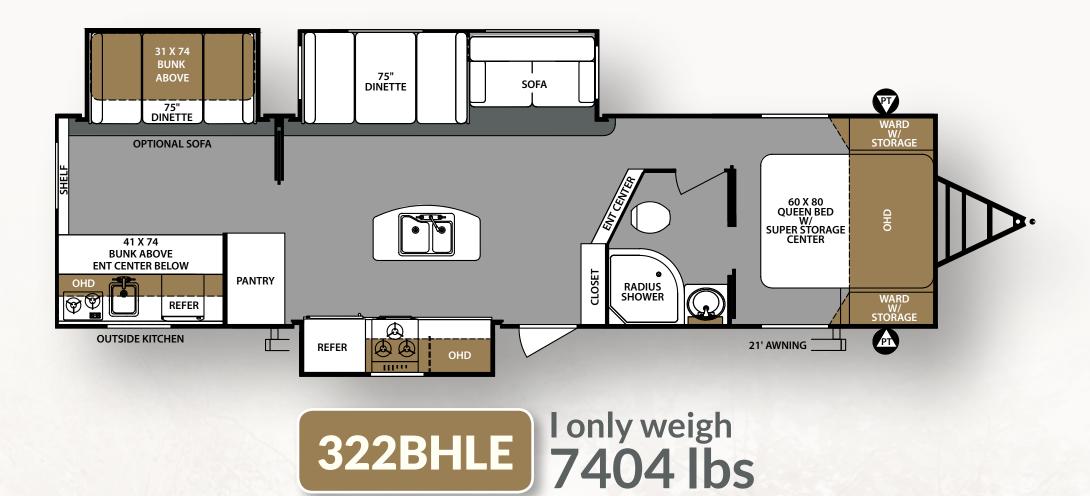

## **#SURVEYORLIFEISGOOD**

**285IKLE** I only weigh 6209 lbs

Learn More Scan this barcode using a QR Reader on your smart phone to learn more about Forest River.

A Berkshire Hathaway company.

Forest River, Inc. 2405 Century Dr. Goshen, IN 46528 (574) 642-3119 www.forestriverinc.com/surveyor www.forestriveraccessories.com