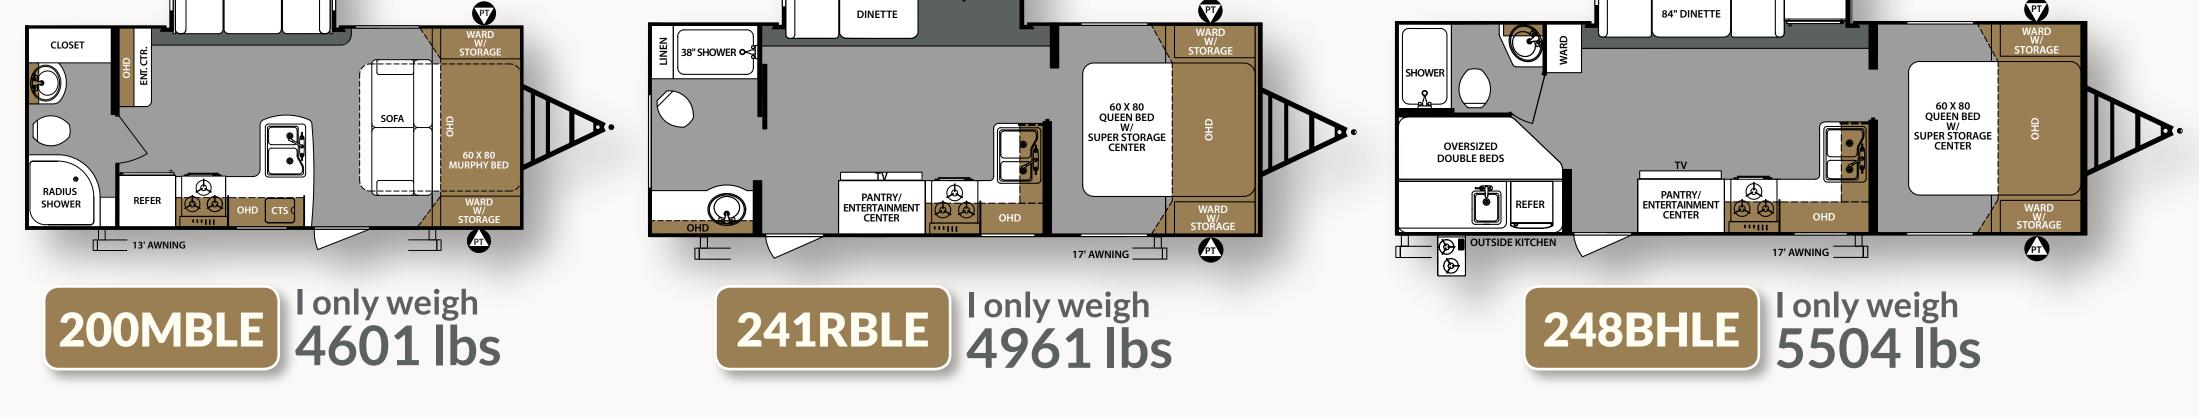

## **#SURVEYORLIFEISGOOD**





























**285IKLE** I only weigh 6209 lbs









Learn More Scan this barcode using a QR Reader on your smart phone to learn more about Forest River.



A Berkshire Hathaway company.

Forest River, Inc. 2405 Century Dr. Goshen, IN 46528 (574) 642-3119 www.forestriverinc.com/surveyor www.forestriveraccessories.com

## Find us on Facebook

All information contained on this poster is believed to be accurate at the time of publication. However, during the model year, it may be necessary to make revisions and Forest River, Inc., reserves the right to make all such changes without notice, including prices, colors, materials, equipment and specifications as well as the addition of new models and the discontinuance of models shown on this poster. Therefore, please consult with your Forest River