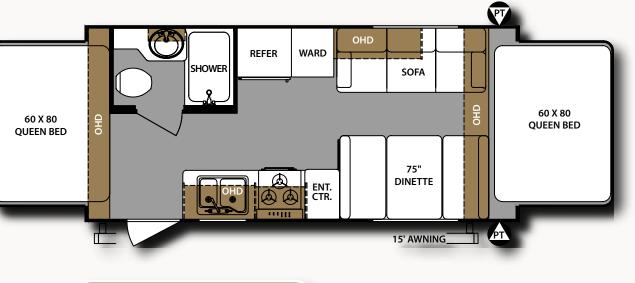

## **#SURVEYORLIFEISGOOD**





























**285IKLE** I only weigh 6209 lbs









Learn More Scan this barcode using a QR Reader on your smart phone to learn more about Forest River.



A Berkshire Hathaway company.

Forest River, Inc. 2405 Century Dr. Goshen, IN 46528 (574) 642-3119 www.forestriverinc.com/surveyor www.forestriveraccessories.com

## Find us on Facebook

All information contained on this poster is believed to be accurate at the time of publication. However, during the model year, it may be necessary to make revisions and Forest River, Inc., reserves the right to make all such changes without notice, including prices, colors, materials, equipment and specifications as well as the addition of new models and the discontinuance of models shown on this poster. Therefore, please consult with yo