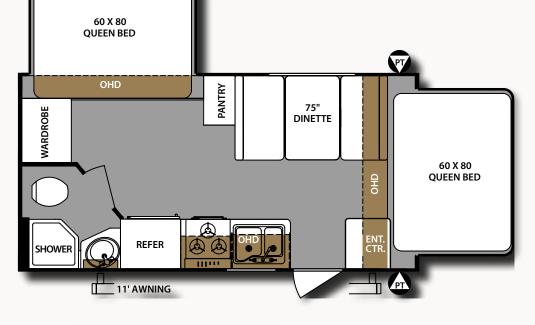

## **#SURVEYORLIFEISGOOD**





























**285IKLE** I only weigh 6209 lbs









Learn More Scan this barcode using a QR Reader on your smart phone to learn more about Forest River.



A Berkshire Hathaway company.

Forest River, Inc. 2405 Century Dr. Goshen, IN 46528 (574) 642-3119 www.forestriverinc.com/surveyor www.forestriveraccessories.com

## Find us on Facebook

All information contained on this poster is believed to be accurate at the time of publication. However, during the model year, it may be necessary to make revisions and Forest River, Inc., reserves the right to make all such changes without notice, including prices, colors, materials, equipment and specifications as well as the addition of new models and the discontinuance of models shown on this poster. Therefore, please consult wit