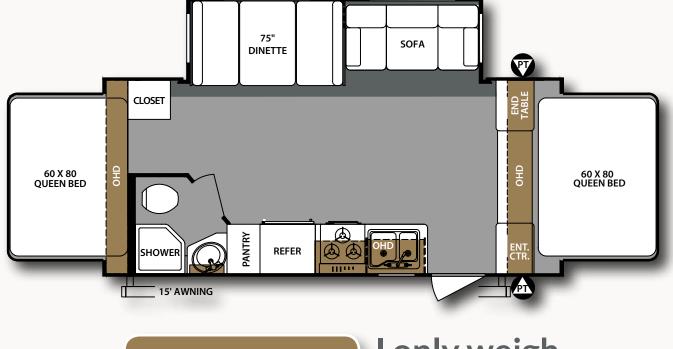

## **#SURVEYORLIFEISGOOD**





























**285IKLE** I only weigh 6209 lbs









Learn More Scan this barcode using a QR Reader on your smart phone to learn more about Forest River.



A Berkshire Hathaway company.

Forest River, Inc. 2405 Century Dr. Goshen, IN 46528 (574) 642-3119 www.forestriverinc.com/surveyor www.forestriveraccessories.com

## Find us on Facebook

All information contained on this poster is believed to be accurate at the time of publication. However, during the model year, it may be necessary to make revisions and Forest River, Inc., reserves the right to make all such changes without notice, including prices, colors, materials, equipment and specifications as well as the addition of new models and the discontinuance of models shown on this poster. Therefore, please consult with your F