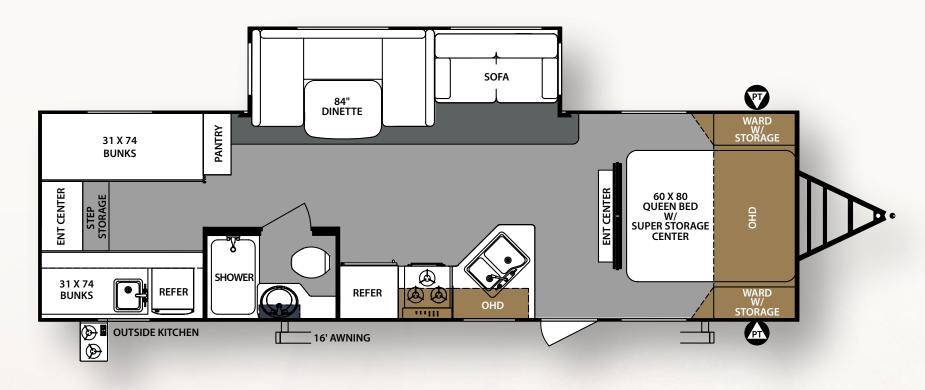

## **#SURVEYORLIFEISGOOD**

**285IKLE** I only weigh 6209 lbs

Learn More Scan this barcode using a QR Reader on your smart phone to learn more about Forest River.

A Berkshire Hathaway company.

Forest River, Inc. 2405 Century Dr. Goshen, IN 46528 (574) 642-3119 www.forestriverinc.com/surveyor www.forestriveraccessories.com