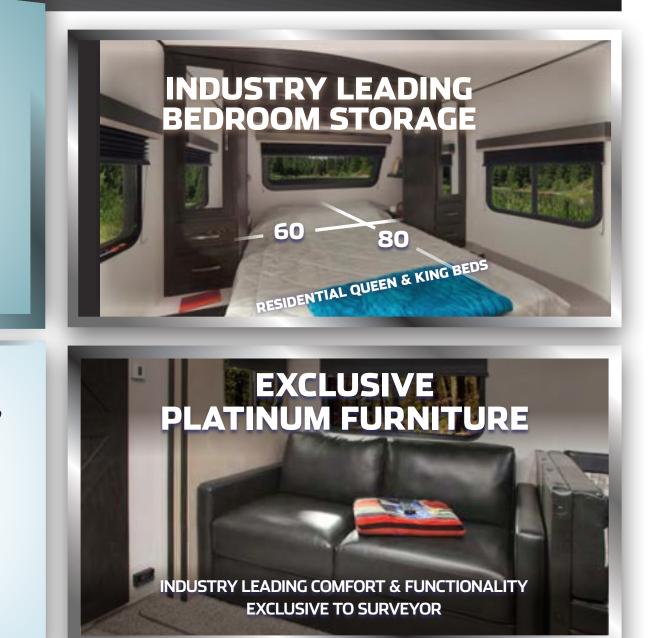

## **A CUT ABOVE THE REST**

- 82 1/2" INTERIOR HEIGHT • Tallest in Its Class
- ALUMINUM ENTRY STEP
- **100% LED EXTERIOR &** INTERIOR LIGHTING
- MCD<sup>®</sup> ROLLER SHADES
- $\square$ SHOE STORAGE · Select Models Only
- SURF(X) SEAMLESS COUNTERTOPS •••
  - Scratch, Stain & Chip Resistant
  - · No T-Moulding