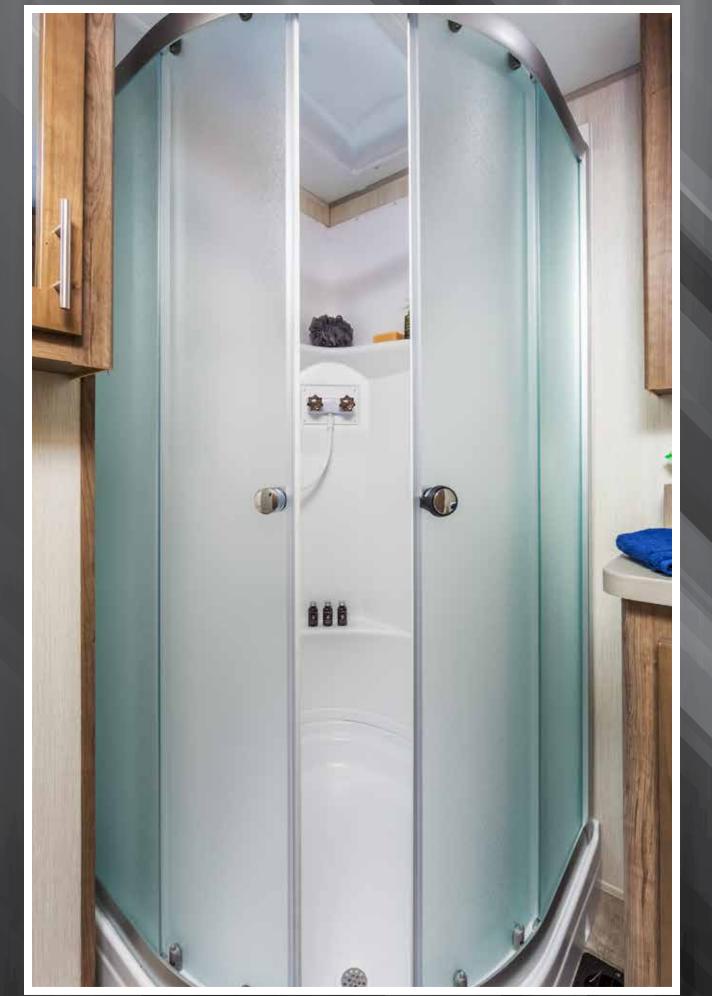

## **Alumifoil Insulation**

**Raised Panel Wood Refer Front** 

Happijac Bed Lift-Top Bed with Bottom Bed Couch Combo

Power Tongue Jack

Ramp Door Patio System

Screen Wall/Tent Wall

**Glass Shower Enclosure** (NA 28V)