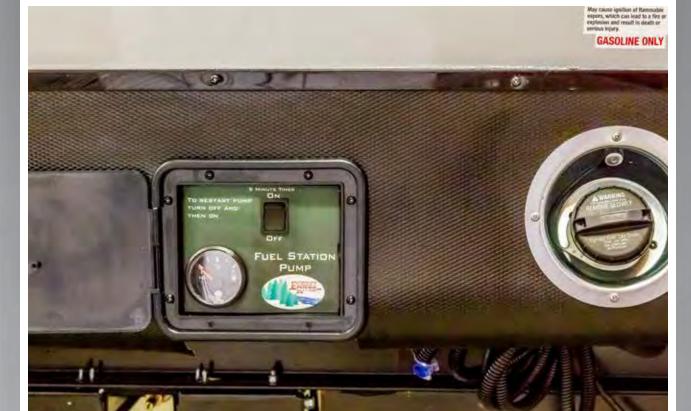

**31V,32V Gel Coat Side Walls** (OPTIONAL ON 25V/28V)

## **30 Gallon Fuel Station and Gen Prep**

## **Alumifoil Insulation**



**Raised Panel Wood Refer Front** 



Happijac Bed Lift-Top Bed with Bottom Bed Couch Combo



Power Tongue Jack





Ramp Door Patio System



Screen Wall/Tent Wall

**Glass Shower Enclosure** (NA 28V)



**Ultracold Heated Holding Tank Pads** 



Vengeance Stable Step



\*Not every item seen here will come with each unit sold. Certain models will not qualify for every add-on listed above. Ask your dealer for details.





All specifications contained herein are based on the latest product information at time of printing. Forest River reserves the right to make changes in colors, materials, equipment and specifications at any time without notice and assume