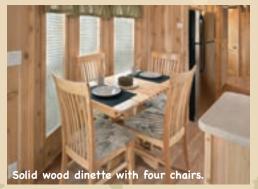

#### INTERIOR

HARDWOOD INTERIOR PASSAGE/POCKET DOORS CEDAR PANEL WAINSCOT INTERIOR WALLS CEDAR PANEL CEILING PANELS 2" WHITE FAUX WOOD WINDOW BLINDS VINYL PLANK FLOORING CARPETED LOFT AND STAIRS BRUSHED SATIN FIXTURES THROUGHOUT CEILING FAN W/LIGHT KIT - MAIN AREAS WOOD DINETTE TABLE & 4 CHAIRS 2 CUSHION HIDE-A-BED SOFA RECLINER (STD 39-3) QUEEN MATTRESS W/BOX SPRINGS SMOKE DETECTOR LP GAS-LEAK DETECTOR FIRE EXTINGUISHER