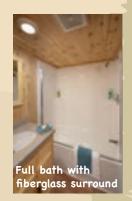

#### **BATHROOM & KITCHEN**

HIGH-DEFINITION LAMINATE COUNTERTOPS 3" LAMINATE BACKSPLASHES STAINLESS STEEL KITCHEN SINK CEDAR CABINETS WITH PINE SLAB DOORS COMPOSITE BATH SINK W/OVERFLOW LIGHTED BATH EXHAUST FAN 1 PC. FIBERGLASS TUB/SHOWER OR SHOWER STALL SINGLE LEVER FAUCET - KITCHEN & BATH 30" GAS RANGE