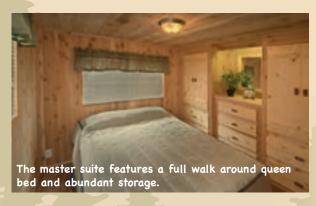

#### INTERIOR

HARDWOOD INTERIOR PASSAGE/POCKET DOORS CEDAR PANEL WAINSCOT INTERIOR WALLS CEDAR PANEL CEILING PANELS 2" WHITE FAUX WOOD WINDOW BLINDS VINYL PLANK FLOORING CARPETED LOFT AND STAIRS BRUSHED SATIN FIXTURES THROUGHOUT CEILING FAN W/LIGHT KIT - MAIN AREAS WOOD DINETTE TABLE & 4 CHAIRS 2 CUSHION HIDE-A-BED SOFA RECLINER (STD 39-3) QUEEN MATTRESS W/BOX SPRINGS SMOKE DETECTOR LP GAS-LEAK DETECTOR FIRE EXTINGUISHER

#### **BATHROOM & KITCHEN**

HIGH-DEFINITION LAMINATE COUNTERTOPS 3" LAMINATE BACKSPLASHES STAINLESS STEEL KITCHEN SINK CEDAR CABINETS WITH PINE SLAB DOORS COMPOSITE BATH SINK W/OVERFLOW LIGHTED BATH EXHAUST FAN 1 PC. FIBERGLASS TUB/SHOWER OR SHOWER STALL SINGLE LEVER FAUCET - KITCHEN & BATH 30" GAS RANGE