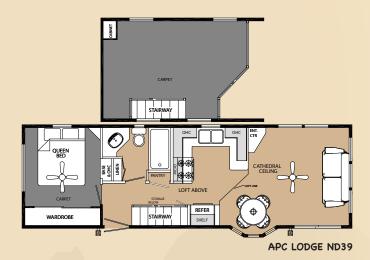

## FLOORPLANS

APC LODGE 39-3

Forest River, Inc. Park Model Division 28936 Phillips St. Elkhart, IN 46514 Phone: (574) 264-7163 Fax: (574) 264-7364 www.forestriverinc.com www.forestriveraccessories.com