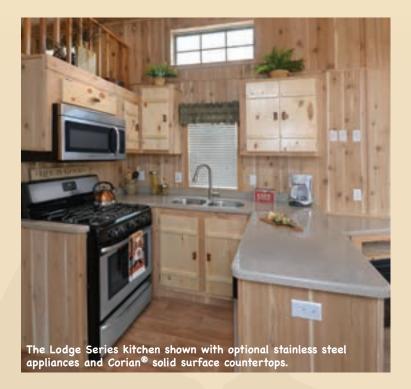

#### **BATHROOM & KITCHEN**

HIGH-DEFINITION LAMINATE COUNTERTOPS 3" LAMINATE BACKSPLASHES STAINLESS STEEL KITCHEN SINK CEDAR CABINETS WITH PINE SLAB DOORS COMPOSITE BATH SINK W/OVERFLOW LIGHTED BATH EXHAUST FAN 1 PC. FIBERGLASS TUB/SHOWER OR SHOWER STALL SINGLE LEVER FAUCET - KITCHEN & BATH 30" GAS RANGE

16 CUBIC FOOT REFRIGERATOR SPACESAVER MICROWAVE