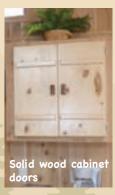

#### **BATHROOM & KITCHEN**

HIGH-DEFINITION LAMINATE COUNTERTOPS 3" LAMINATE BACKSPLASHES STAINLESS STEEL KITCHEN SINK CEDAR CABINETS WITH PINE SLAB DOORS COMPOSITE BATH SINK W/OVERFLOW LIGHTED BATH EXHAUST FAN 1 PC. FIBERGLASS TUB/SHOWER OR SHOWER STALL SINGLE LEVER FAUCET - KITCHEN & BATH 30" GAS RANGE