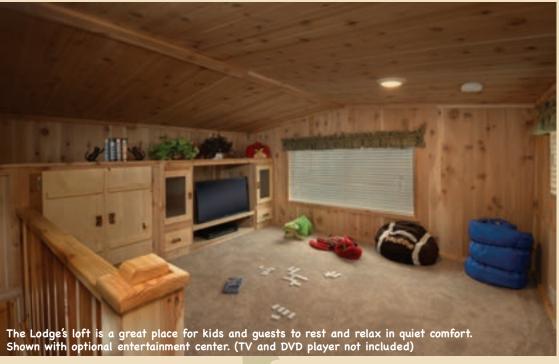

#### INTERIOR

HARDWOOD INTERIOR PASSAGE/POCKET DOORS CEDAR PANEL WAINSCOT INTERIOR WALLS CEDAR PANEL CEILING PANELS 2" WHITE FAUX WOOD WINDOW BLINDS VINYL PLANK FLOORING CARPETED LOFT AND STAIRS BRUSHED SATIN FIXTURES THROUGHOUT CEILING FAN W/LIGHT KIT - MAIN AREAS WOOD DINETTE TABLE & 4 CHAIRS 2 CUSHION HIDE-A-BED SOFA RECLINER (STD 39-3) QUEEN MATTRESS W/BOX SPRINGS SMOKE DETECTOR LP GAS-LEAK DETECTOR FIRE EXTINGUISHER