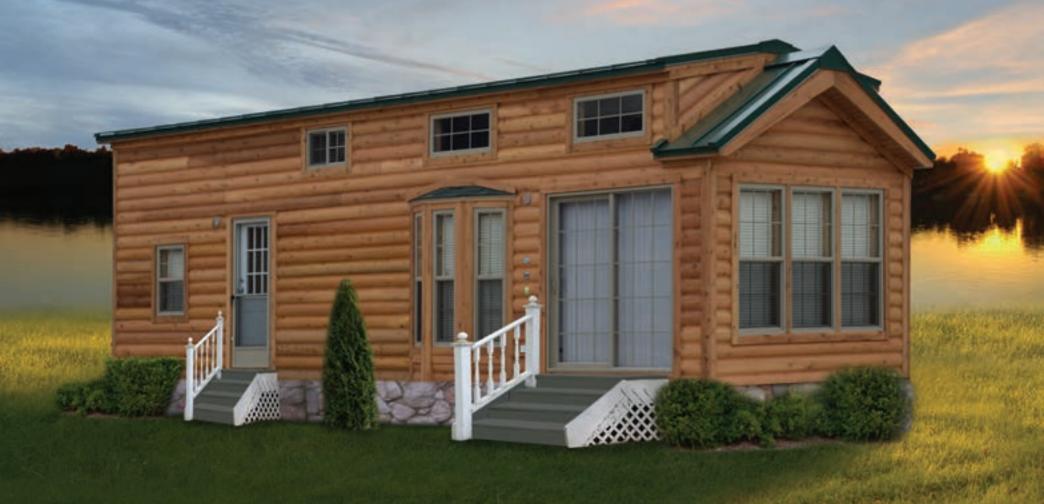

#### **EXTERIOR**

ARCHITECTURAL SHINGLE ROOF CEDAR LAP SIDING (STD ON 39ND) CEDAR LOG SIDING (STD ON 39-3) SHED DORMERS @ LOFT OSB EXT. SHEATHING W/HOUSEWRAP WIND BARRIER FIXED EAVES TAN TRIM, DOORS & WINDOWS SOLID VINYL PATIO ENTRY DOOR EXTERIOR GFI RECEPTACLE