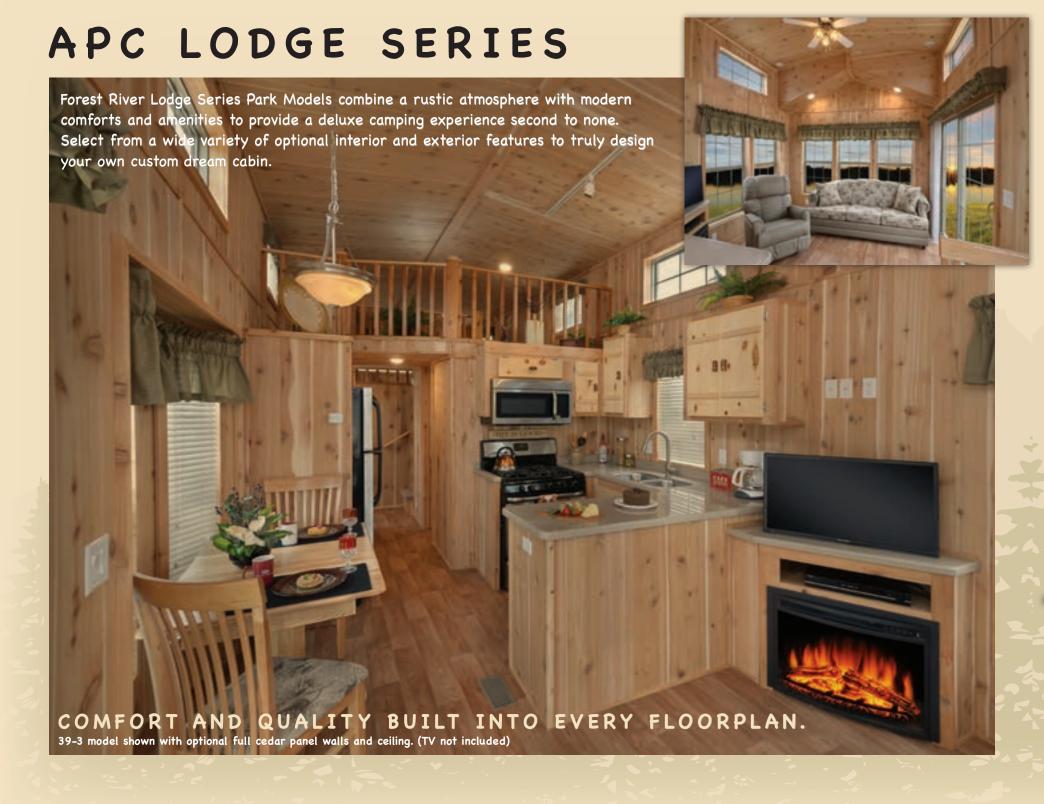

#### INTERIOR

HARDWOOD INTERIOR PASSAGE/POCKET DOORS CEDAR PANEL WAINSCOT INTERIOR WALLS CEDAR PANEL CEILING PANELS 2" WHITE FAUX WOOD WINDOW BLINDS VINYL PLANK FLOORING CARPETED LOFT AND STAIRS BRUSHED SATIN FIXTURES THROUGHOUT CEILING FAN W/LIGHT KIT - MAIN AREAS WOOD DINETTE TABLE & 4 CHAIRS 2 CUSHION HIDE-A-BED SOFA RECLINER (STD 39-3) QUEEN MATTRESS W/BOX SPRINGS SMOKE DETECTOR LP GAS-LEAK DETECTOR FIRE EXTINGUISHER