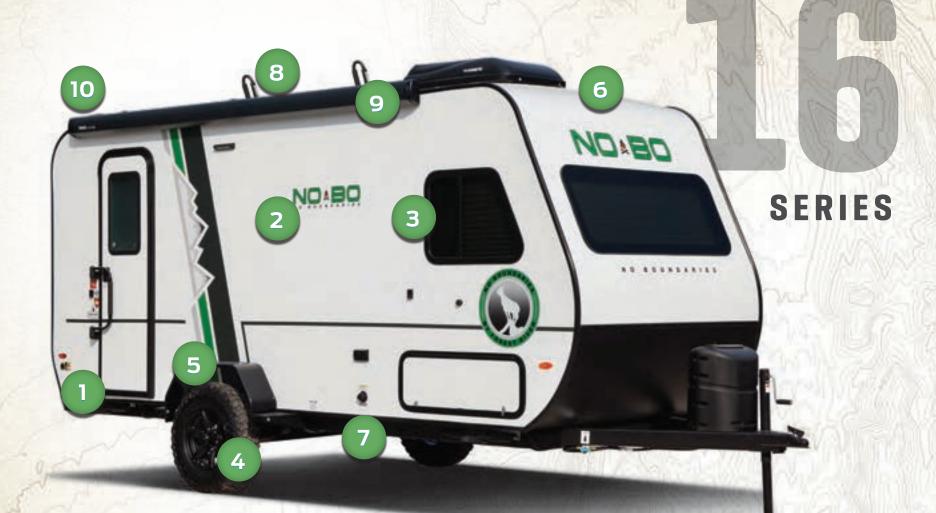

6.

- **Aluminum Construction** Aluminum 1. Framing around all opening resulting in the best structural integrity in its class.
- 2. Laminated wall-slide-out walls, floors & roof section- All are ninch roll laminated construction quaranteeinq 100% glue coverage.
- 3. Block foam Insulation Cut to exact size to fit every opening in our walls, floors and roof. This construction ensures the best

insulation and allows us to ensure your unit is ready for any environment.

- Over-sized Nitrogen filled all Terrain tires- The highest ground clearance in its class.
- 5. Frame mounted walkable steel fenders-This allows you to stand on the fenders to **7.** access the roof. Making all your outdoor equipment much more accessible.

Fully walkable Xtreme Ply PVC roof-The strongest RV roof on the market! With 2 times the puncture strength! It is the most energy efficient and reflective roof out there, keeping your trailer cooler. Comes with a 15 year 100% manufacturers warranty!

- Fully enclosed underbelly with enclosed gate valves-the enclosed underbelly protects the tanks, plumbing, wiring, and chassis of the trailer.
- Rhino Rack Rooftop system Innovative 8. and durable rooftop storage. Allows you to bring your kayaks, surfboards, mountain bikes and outdoor gear on every adventure!
- 9. 12 foot exclusive Thule box awning-Can be enclosed for additional protection.
- 10. Aluminum roof ladder- Additional roof access to all your out door gear.