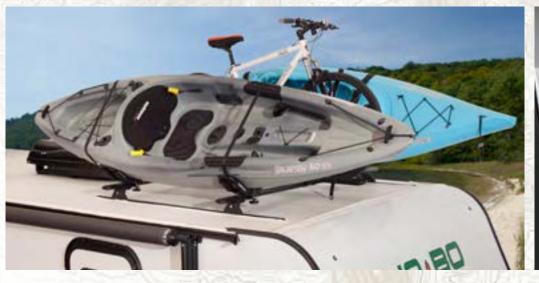

- Fully enclosed underbelly with enclosed gate valves-the enclosed underbelly protects the tanks, plumbing, wiring, and chassis of the trailer.
- Rhino Rack Rooftop system Innovative 8. and durable rooftop storage. Allows you to bring your kayaks, surfboards, mountain bikes and outdoor gear on every adventure!
- 9. 12 foot exclusive Thule box awning-Can be enclosed for additional protection.
- 10. Aluminum roof ladder- Additional roof access to all your out door gear.