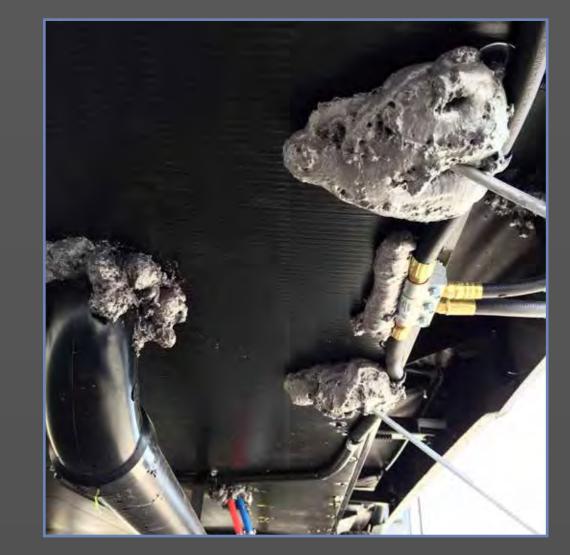

Forced Air, Heated and Enclosed Gate Valves and Underbelly

Ez-Stow Accessory Storage Rack System

**Colossal Camper Residential, French Door Fridge** with Two Freezer Drawers and 1000W Inverter

2nd AC Prep w/50Amp, Detachable, Marine Style Power Cord