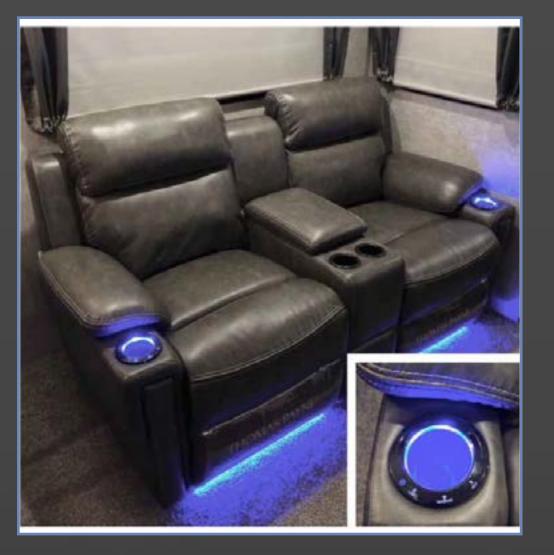

Cinemax Seating with Center Storage, Cup Holders, Heat, Massage and Accent Lighting.

High Output Fireplace with Remote and Color Enhancement

Learn More Scan this barcode using a QR Reader on your smart phone to learn more about Forest River.