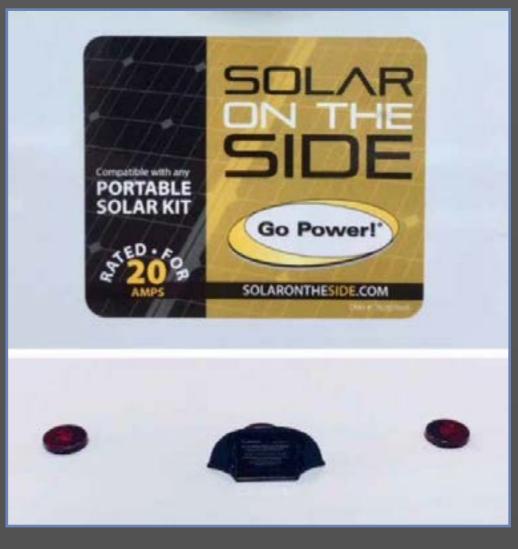

## "Sweet 16" Jeatures

True-Sheen High Gloss Exterior Shell

Tire Pressure Safety Sensors

Gen III Electric Auto Leveling System

**Friction Hinge Entry Door** 

MORryde "Quad Step Above"

Prepped for Solar Power Sourcing and Rear View Camera