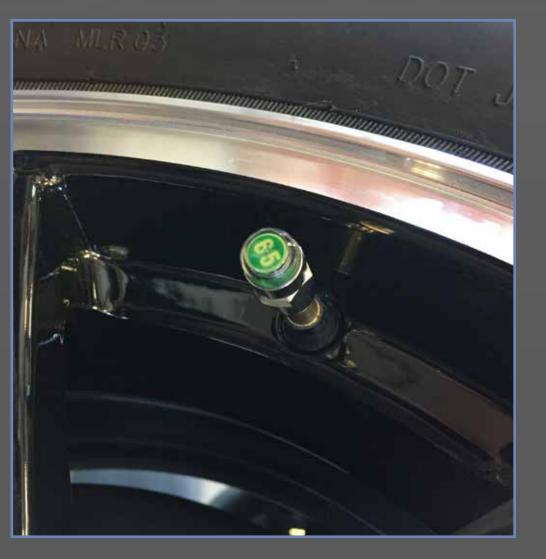

## "Sweet 16" Jeatures

True-Sheen High Gloss Exterior Shell

Tire Pressure Safety Sensors

Gen III Electric Auto Leveling System

**Friction Hinge Entry Door** 

MORryde "Quad Step Above"

Prepped for Solar Power Sourcing and Rear View Camera