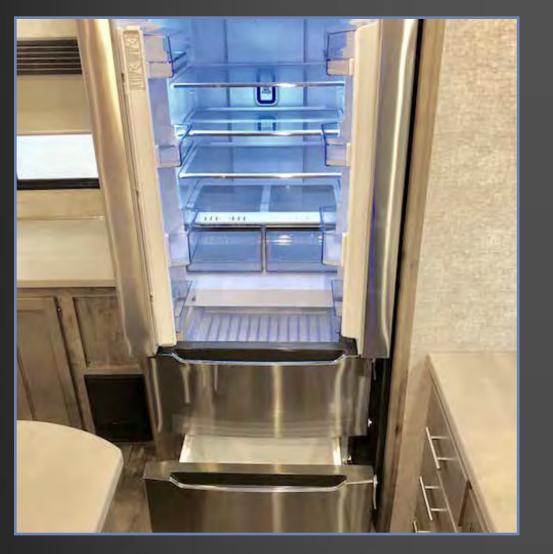

Forced Air, Heated and Enclosed Gate Valves and Underbelly

Ez-Stow Accessory Storage Rack System

**Colossal Camper Residential, French Door Fridge** with Two Freezer Drawers and 1000W Inverter

2nd AC Prep w/50Amp, Detachable, Marine Style Power Cord