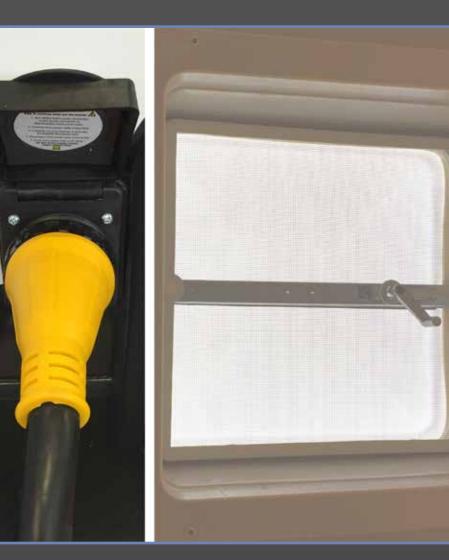

Forced Air, Heated and Enclosed Gate Valves and Underbelly

Ez-Stow Accessory Storage Rack System

**Colossal Camper Residential, French Door Fridge** with Two Freezer Drawers and 1000W Inverter

2nd AC Prep w/50Amp, Detachable, Marine Style Power Cord