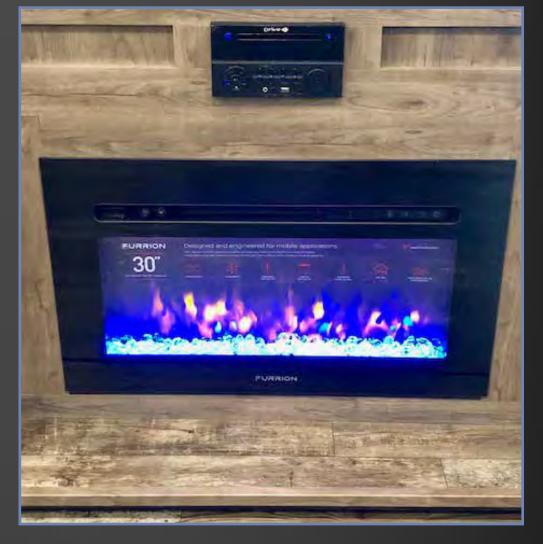

Cinemax Seating with Center Storage, Cup Holders, Heat, Massage and Accent Lighting.

High Output Fireplace with Remote and Color Enhancement

Learn More Scan this barcode using a QR Reader on your smart phone to learn more about Forest River.