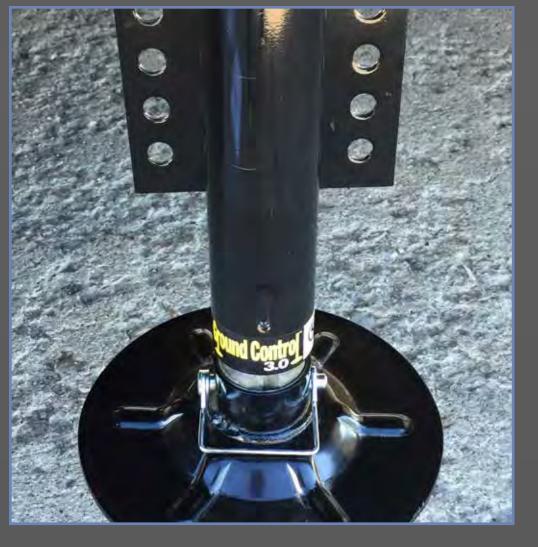

## "Sweet 16" Jeatures

True-Sheen High Gloss Exterior Shell

Tire Pressure Safety Sensors

Gen III Electric Auto Leveling System

**Friction Hinge Entry Door** 

MORryde "Quad Step Above"

Prepped for Solar Power Sourcing and Rear View Camera