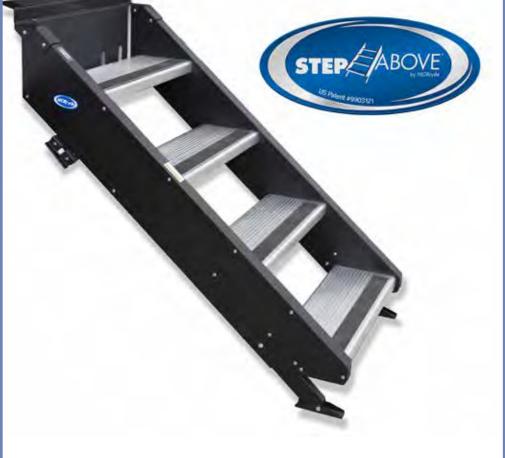

## "Sweet 16" Jeatures

True-Sheen High Gloss Exterior Shell

Tire Pressure Safety Sensors

Gen III Electric Auto Leveling System

**Friction Hinge Entry Door** 

MORryde "Quad Step Above"

Prepped for Solar Power Sourcing and Rear View Camera