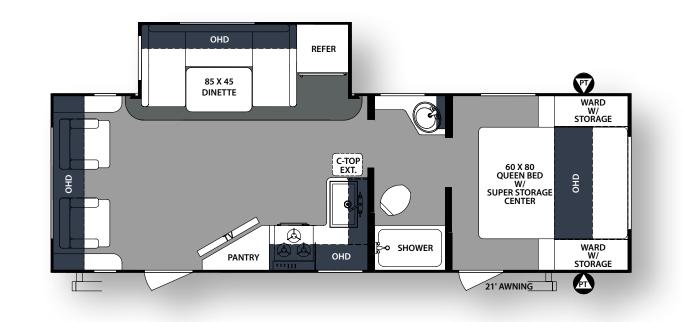

250FKS I only weigh 5543 lbs

251RKS I only weigh 5721 lbs

265RLDS I only weigh 6036 lbs

266RLDS I only weigh 6089 lbs

267RBSS I only weigh 5787 lbs

271RLS I only weigh 5580 lbs

287BHSS I only weigh 6065 lbs