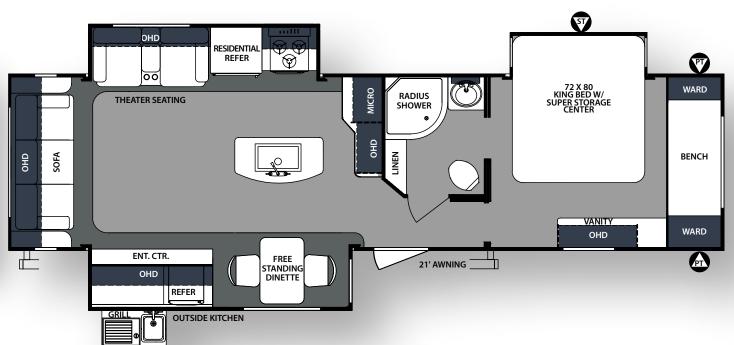

33KRETS I only weigh 7473 lbs

33KRLOK I only weigh 7614 lbs

33KFKDS I only weigh 7128 lbs

Forest River, Inc.
2405 Century Dr.
Goshen, IN 46528
(574) 642-3119
www.forestriverinc.com/surveyor
www.forestriveraccessories.com