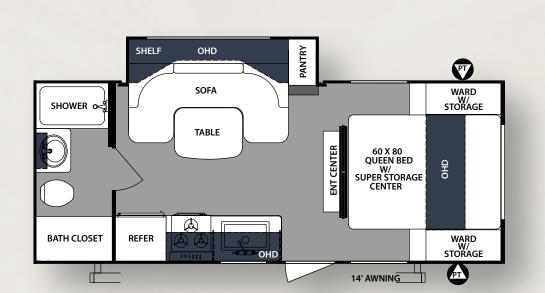

## #SURVEYORLIFEISGOOD

220RBS I only weigh 4523 lbs WEST COAST PRODUCTION ONLY

226RBDS I only weigh 5028 lbs WEST COAST PRODUCTION ONLY

243RBS I only weigh 5174 lbs

245BHS I only weigh 5204 lbs

247BHDS I only weigh 5836 lbs WEST COAST PRODUCTION ONLY