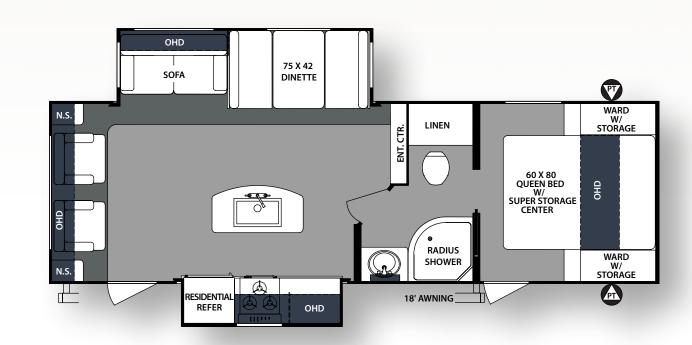

## #SURVEYORLIFEISGOOD

220RBS I only weigh 4523 lbs WEST COAST PRODUCTION ONLY

226RBDS I only weigh 5028 lbs WEST COAST PRODUCTION ONLY

243RBS I only weigh 5174 lbs

245BHS I only weigh 5204 lbs

247BHDS I only weigh 5836 lbs WEST COAST PRODUCTION ONLY