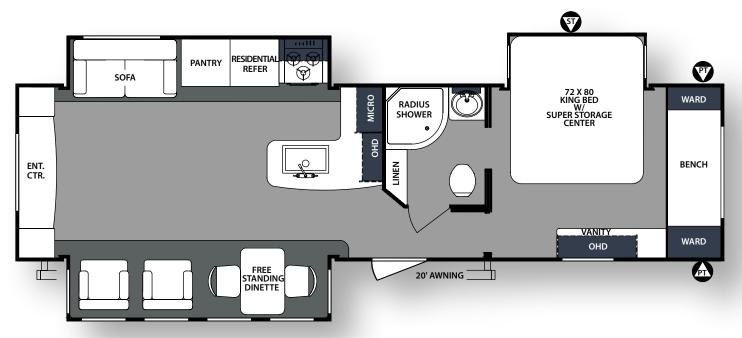

33KRETS I only weigh 7473 lbs

33KRLOK I only weigh 7614 lbs

33KFKDS I only weigh 7128 lbs

Forest River, Inc.
2405 Century Dr.
Goshen, IN 46528
(574) 642-3119
www.forestriverinc.com/surveyor
www.forestriveraccessories.com