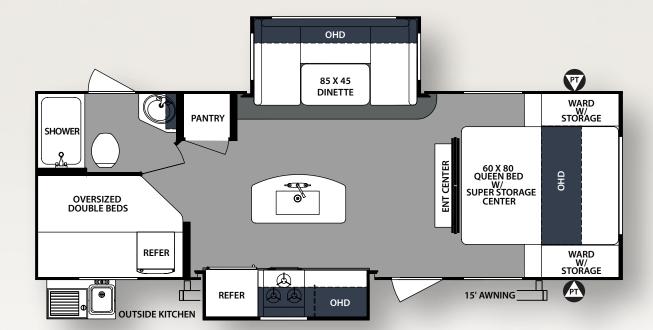

## #SURVEYORLIFEISGOOD

220RBS I only weigh 4523 lbs WEST COAST PRODUCTION ONLY

226RBDS I only weigh 5028 lbs WEST COAST PRODUCTION ONLY

243RBS I only weigh 5174 lbs

245BHS I only weigh 5204 lbs

247BHDS I only weigh 5836 lbs WEST COAST PRODUCTION ONLY