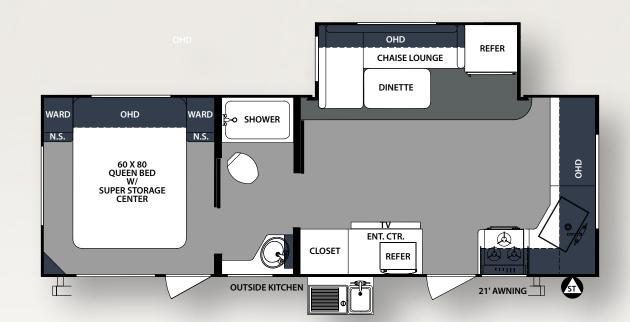

250FKS I only weigh 5543 lbs

251RKS I only weigh 5721 lbs

265RLDS I only weigh 6036 lbs

266RLDS I only weigh 6089 lbs

267RBSS I only weigh 5787 lbs

271RLS I only weigh 5580 lbs

287BHSS I only weigh 6065 lbs