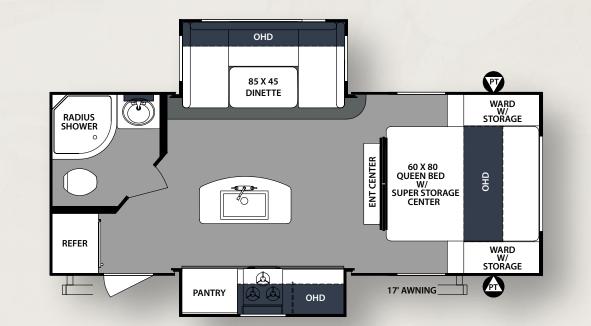

250FKS I only weigh 5543 lbs

251RKS I only weigh 5721 lbs

265RLDS I only weigh 6036 lbs

266RLDS I only weigh 6089 lbs

267RBSS I only weigh 5787 lbs

271RLS I only weigh 5580 lbs

287BHSS I only weigh 6065 lbs