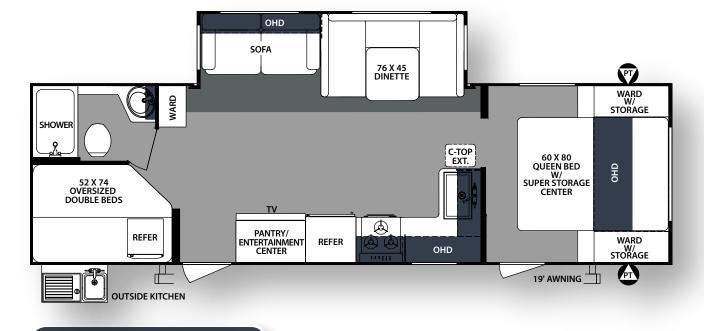

33KRETS I only weigh 7473 lbs

33KRLOK I only weigh 7614 lbs

33KFKDS I only weigh 7128 lbs

Forest River, Inc.
2405 Century Dr.
Goshen, IN 46528
(574) 642-3119
www.forestriverinc.com/surveyor
www.forestriveraccessories.com