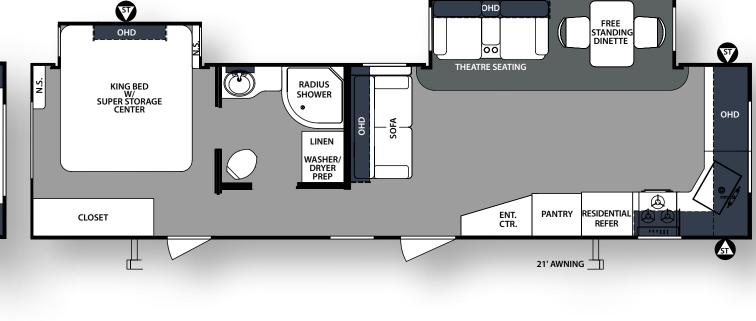

33KRETS I only weigh 7473 lbs

33KRLOK I only weigh 7614 lbs

33KFKDS I only weigh 7128 lbs

Forest River, Inc.
2405 Century Dr.
Goshen, IN 46528
(574) 642-3119
www.forestriverinc.com/surveyor
www.forestriveraccessories.com