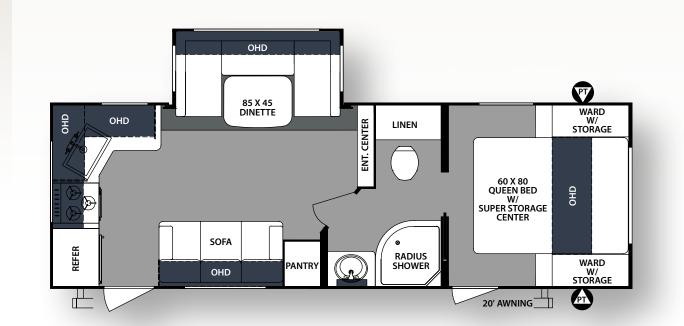

250FKS I only weigh 5543 lbs

251RKS I only weigh 5721 lbs

265RLDS I only weigh 6036 lbs

266RLDS I only weigh 6089 lbs

267RBSS I only weigh 5787 lbs

271RLS I only weigh 5580 lbs

287BHSS I only weigh 6065 lbs