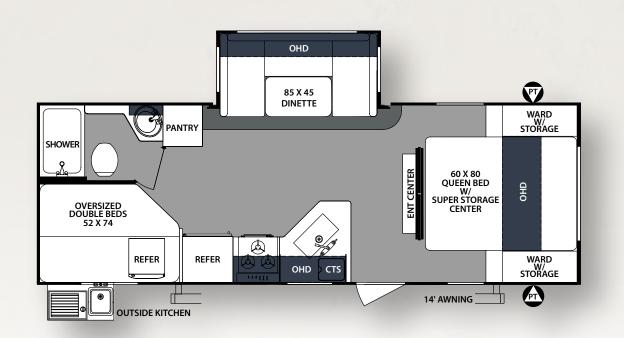

33KRETS I only weigh 7473 lbs

33KRLOK I only weigh 7614 lbs

33KFKDS I only weigh 7128 lbs

Forest River, Inc.
2405 Century Dr.
Goshen, IN 46528
(574) 642-3119
www.forestriverinc.com/surveyor
www.forestriveraccessories.com