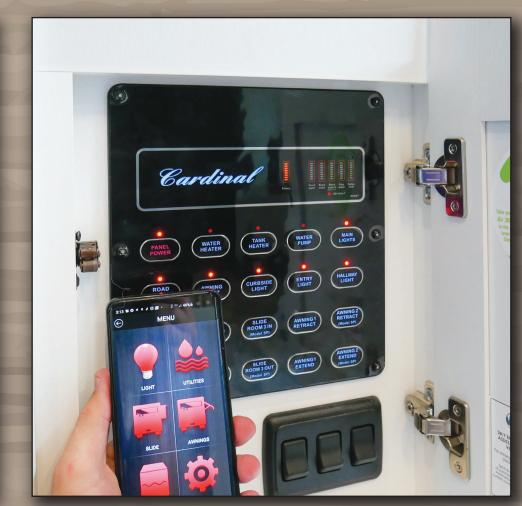

POWER CORD REEL

TANKLESS WATER HEATER

NO CARPET THROUGHOUT

**ENERGY MANAGEMENT WITH OPTION** FOR 3RD WHISPER QUIET A/C

APP CONTROLLED SYSTEMS PANEL

SAMSUNG RESIDENTIAL APPLIANCES WITH INSIGNIA RANGE

TONGUE & GROOVE PLYWOOD MAIN AND UPPER FLOORS