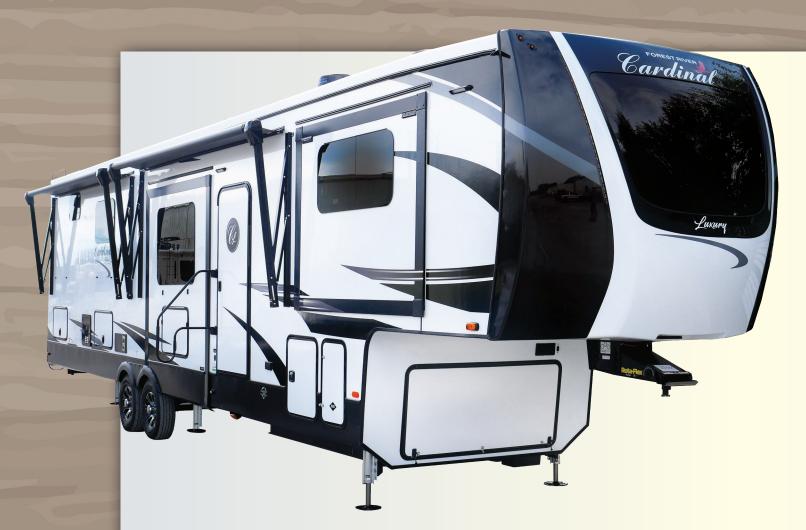

- Buffet Dinette with 32" Exterior TV (N/A 344SKX)
- Frameless Automotive Windows
- One Piece Molded Rear Cap (N/A 370FLX)
- Rota-Flex Pin Box
- Bedroom Fireplace (N/A 370FLX & 344SKX)
- Hardwood, Raised Panel Cabinet Doors and Slide Fascia
- Farmhouse 60/40 Kitchen Sink
- Central Vacuum System

- 12v Heat Pads with Underbelly Ducted Heat
- Exterior Ventilated Attic for Breathable Roof
- Stackable Washer/Dryer Prep
- Winegard 360+ (AM/FM, TV Antenna w/ 4G & WiFi Extender Prep)
- MORryde Strut Assist Entry Step
- 7K Dexter Axles with Nev-R-Adjust Brakes and G-Rated Tires
- Roof Mounted Solar Panel Prep
- Dual Awnings with LED Light Strip (Most Models)