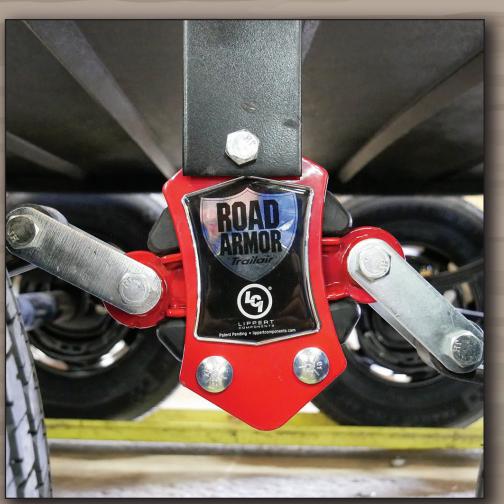

**NEXT GENERATION Z-FRAME TECHNOLOGY** 

**ROAD ARMOR SUSPENSION WITH** WET BOLTS AND SHACKLES

UNDERBELLY ARMOR — REMOVABLE ABS PANELS

**PVC ROOF MATERIAL WITH VENTED** ROOF DESIGN AND SOLAR PREP

**ONE-PIECE MOLDED REAR CAP** 