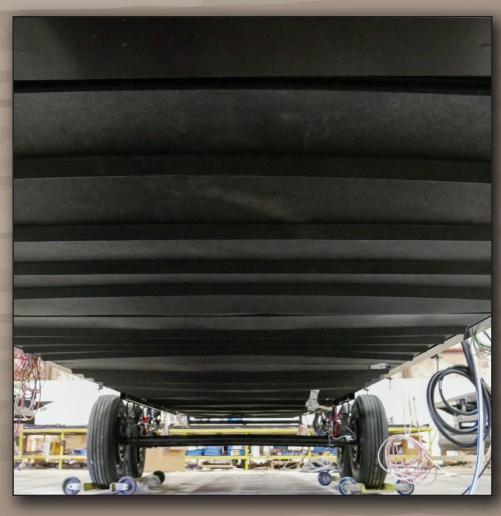

**NEXT GENERATION Z-FRAME TECHNOLOGY** 

**ROAD ARMOR SUSPENSION WITH** WET BOLTS AND SHACKLES

UNDERBELLY ARMOR — REMOVABLE ABS PANELS

**PVC ROOF MATERIAL WITH VENTED** ROOF DESIGN AND SOLAR PREP

**ONE-PIECE MOLDED REAR CAP** 

- 12v Heat Pads with Underbelly Ducted Heat
- Exterior Ventilated Attic for Breathable Roof
- Stackable Washer/Dryer Prep
- Winegard 360+ (AM/FM, TV Antenna w/ 4G & WiFi Extender Prep)
- MORryde Strut Assist Entry Step
- 7K Dexter Axles with Nev-R-Adjust Brakes and G-Rated Tires
- Roof Mounted Solar Panel Prep
- Dual Awnings with LED Light Strip (Most Models)