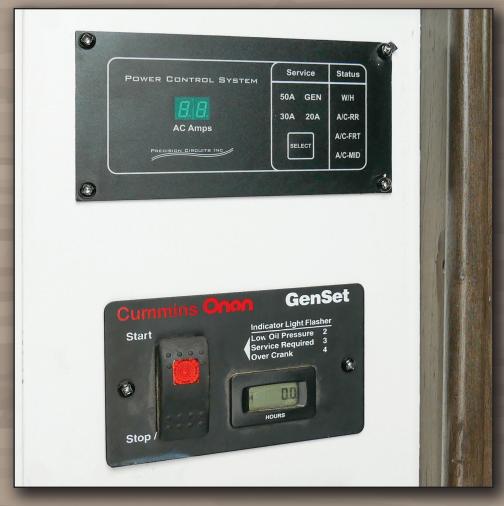

POWER CORD REEL

TANKLESS WATER HEATER

NO CARPET THROUGHOUT

**ENERGY MANAGEMENT WITH OPTION** FOR 3RD WHISPER QUIET A/C

APP CONTROLLED SYSTEMS PANEL

SAMSUNG RESIDENTIAL APPLIANCES WITH INSIGNIA RANGE

TONGUE & GROOVE PLYWOOD MAIN AND UPPER FLOORS