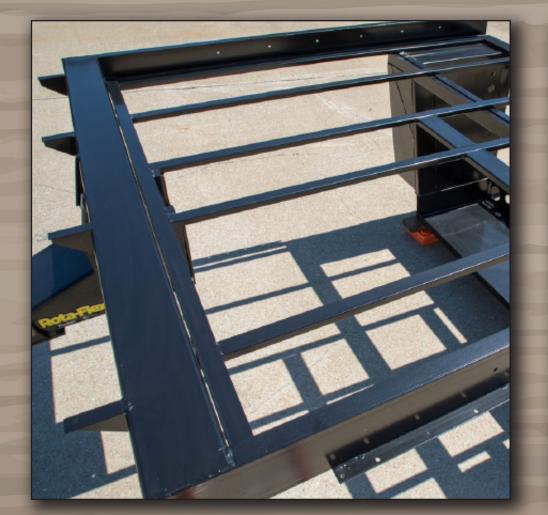

**NEXT GENERATION Z-FRAME TECHNOLOGY** 

**ROAD ARMOR SUSPENSION WITH** WET BOLTS AND SHACKLES

UNDERBELLY ARMOR — REMOVABLE ABS PANELS

**PVC ROOF MATERIAL WITH VENTED** ROOF DESIGN AND SOLAR PREP

**ONE-PIECE MOLDED REAR CAP** 

- Buffet Dinette with 32" Exterior TV (N/A 344SKX)
- Frameless Automotive Windows
- One Piece Molded Rear Cap (N/A 370FLX)
- Rota-Flex Pin Box
- Bedroom Fireplace (N/A 370FLX & 344SKX)
- Hardwood, Raised Panel Cabinet Doors and Slide Fascia
- Farmhouse 60/40 Kitchen Sink
- Central Vacuum System