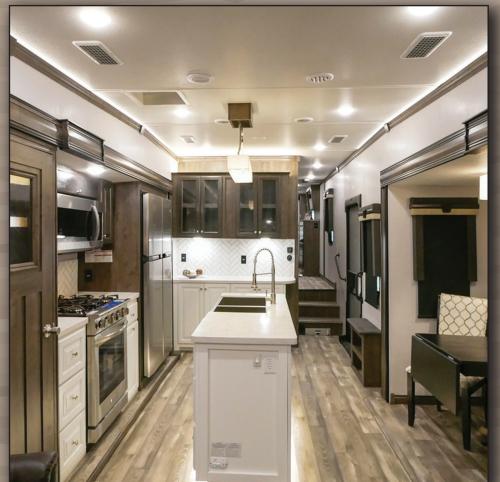

POWER CORD REEL

TANKLESS WATER HEATER

NO CARPET THROUGHOUT

**ENERGY MANAGEMENT WITH OPTION** FOR 3RD WHISPER QUIET A/C

APP CONTROLLED SYSTEMS PANEL

SAMSUNG RESIDENTIAL APPLIANCES WITH INSIGNIA RANGE

TONGUE & GROOVE PLYWOOD MAIN AND UPPER FLOORS

- Buffet Dinette with 32" Exterior TV (N/A 344SKX)
- Frameless Automotive Windows
- One Piece Molded Rear Cap (N/A 370FLX)
- Rota-Flex Pin Box
- Bedroom Fireplace (N/A 370FLX & 344SKX)
- Hardwood, Raised Panel Cabinet Doors and Slide Fascia
- Farmhouse 60/40 Kitchen Sink
- Central Vacuum System