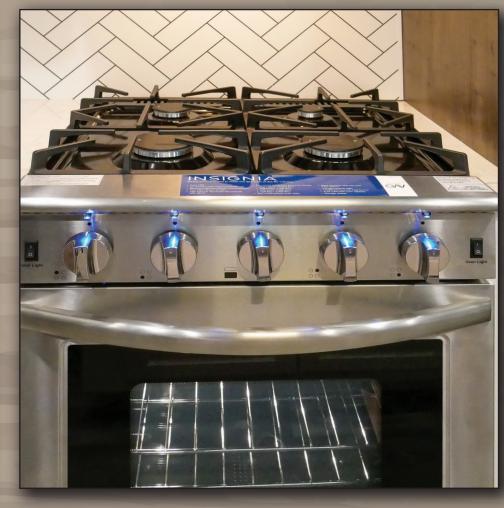

POWER CORD REEL

TANKLESS WATER HEATER

NO CARPET THROUGHOUT

**ENERGY MANAGEMENT WITH OPTION** FOR 3RD WHISPER QUIET A/C

APP CONTROLLED SYSTEMS PANEL

SAMSUNG RESIDENTIAL APPLIANCES WITH INSIGNIA RANGE

TONGUE & GROOVE PLYWOOD MAIN AND UPPER FLOORS