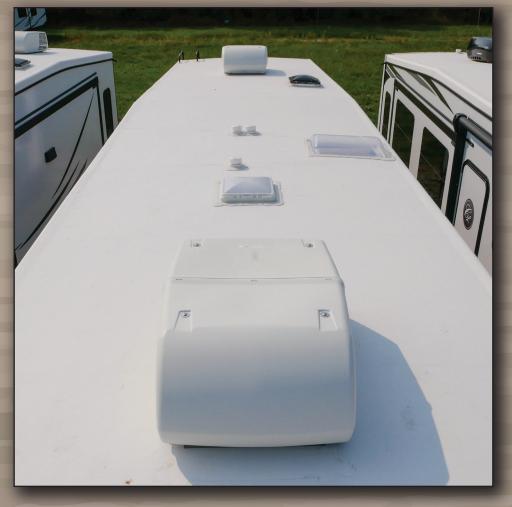

**NEXT GENERATION Z-FRAME TECHNOLOGY** 

**ROAD ARMOR SUSPENSION WITH** WET BOLTS AND SHACKLES

UNDERBELLY ARMOR — REMOVABLE ABS PANELS

**PVC ROOF MATERIAL WITH VENTED** ROOF DESIGN AND SOLAR PREP

**ONE-PIECE MOLDED REAR CAP** 

- 12v Heat Pads with Underbelly Ducted Heat
- Exterior Ventilated Attic for Breathable Roof
- Stackable Washer/Dryer Prep
- Winegard 360+ (AM/FM, TV Antenna w/ 4G & WiFi Extender Prep)
- MORryde Strut Assist Entry Step
- 7K Dexter Axles with Nev-R-Adjust Brakes and G-Rated Tires
- Roof Mounted Solar Panel Prep
- Dual Awnings with LED Light Strip (Most Models)