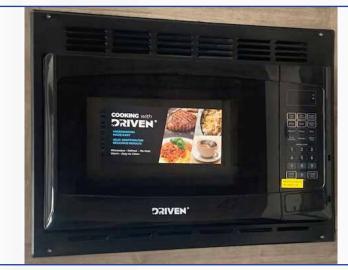

3 Burner Cooktop w/ Oven

1,000 Watt Microwave

TOTAL CONTROL Phone App

Tankless On Demand Water Heater

Rogue Stable Step