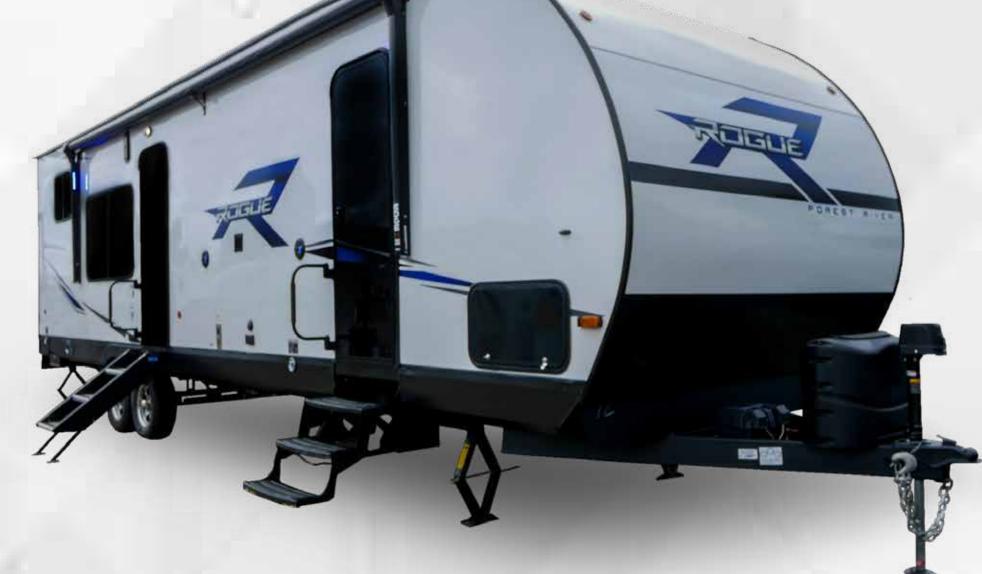

# THUBY EST



#### PLATINUM PACKAGE



30 Gallon Fuel Station



Ramp Door Patio



Quick Set Garage Bed



Rear Screen Wall



12V Heat Pads on Tanks



Zebra Shades



Glass Shower Surround (N/A 32V)



3 Burner Cooktop w/ Oven



1,000 Watt Microwave



TOTAL CONTROL Phone App



Tankless On Demand Water Heater



Rogue Stable Step

#### READY PACKAGE



12V Disconnect



4 Camera Observation System Ready



CO2 Detector



LED Rear Ramp Lights



Satellite Ready



Built-In Hand Sanitizer

### PREMIUM PACKAGE



Bluetooth Receiver



Power Awning



High Pressure Sprayer



**USB Ports** 



**Outside Shower** 



Black Tank Flush



Large Farm Sink

15,000 BTU A/C



Outside TV Hookup

**Armored Underbelly** 



10 cu. ft. Refrigerator



Wide Body Construction



Spare Tire



Black Glass Entry