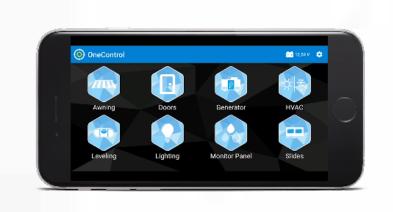

3 Burner Cooktop w/ Oven

1,000 Watt Microwave

TOTAL CONTROL Phone App

Tankless On Demand Water Heater

Rogue Stable Step