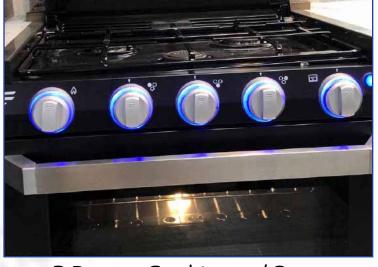

3 Burner Cooktop w/ Oven

1,000 Watt Microwave

TOTAL CONTROL Phone App

Tankless On Demand Water Heater

Rogue Stable Step