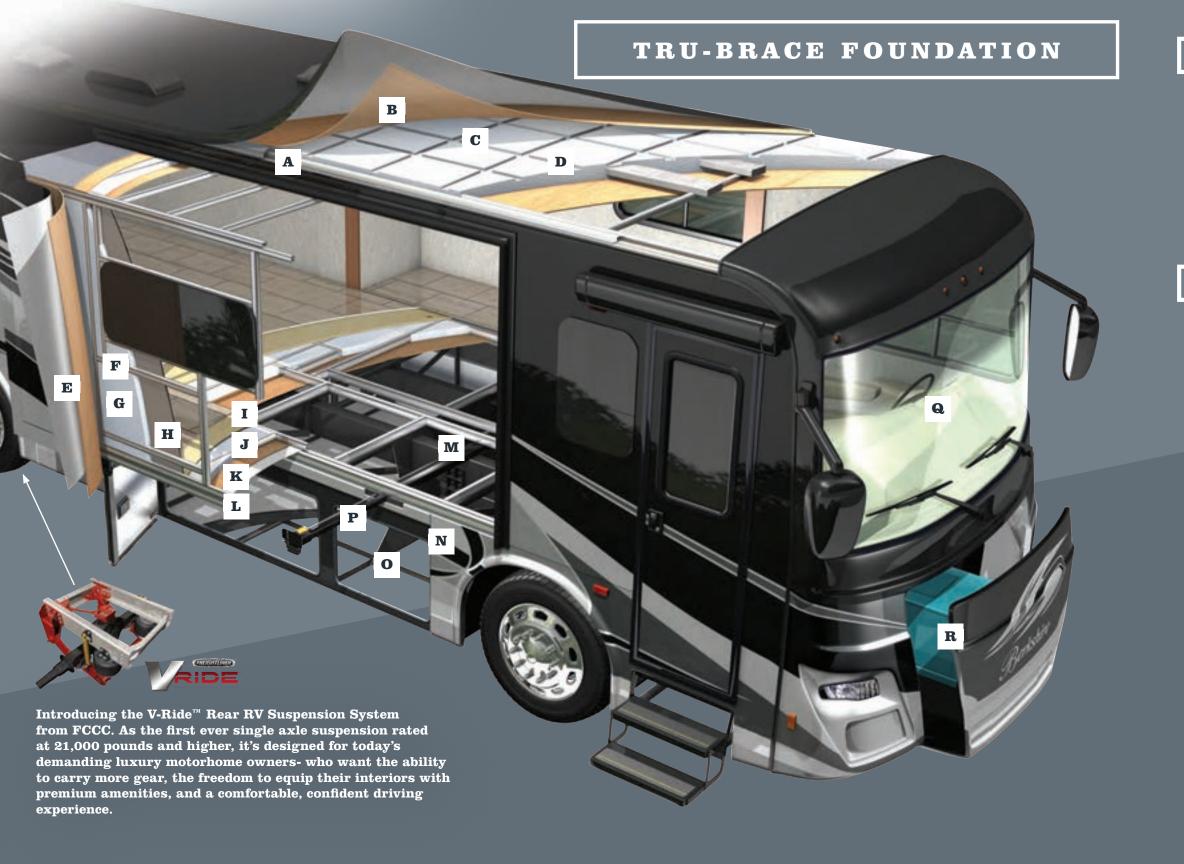

- 6" ROOF AT THE CROWN, WELDED ALUMINUM TUBE LAMINATED VACUUM BONDED WITH INTEGRATED A/C DUCTING.
  - A FRAMING IS WELDED 2" ALUMINUM TUBE
  - **B** 1/4" LUAN TOP LAYER WITH 1 PIECE FIBERGLASS
  - C 5-1/4" RADIUS POLYSTYRENE INSULATION
  - **D** GALVANIZED METAL BACKERS FOR A/C'S, SATELLITE, SOLAR PANEL AND ANTENNAE
- 2 1-7/8" THICK SIDEWALL, WELDED ALUMINUM TUBE LAMINATED VACUUM BONDED.
  - E 1/4" LUAN BACKED FIBERGLASS SIDEWALL
  - HEAVY WALL ALUMINUM TUBE AROUND PERIMETER AND AROUND SLIDE OPENINGS
  - G 1-1/2" POLYSTYRENE INSULATION
  - H 1/8" INTERIOR DÉCOR FINISHING BOARD

FOR MORE INFORMATION PLEASE VISIT WWW.FORESTRIVERINC.COM/BERKSHIREXL

- 3 3-1/8" FLOOR, VACUUM BONDED LAMINATED
  - I FRAMING IS WELDED 2-1/2" ALUMINUM TUBE.
  - J 2-1/2" POLYSTYRENE INSULATION
  - K 1 PIECE 1/2" STRUCTURE BOARD
  - L DARCO, A WATERPROOF UNDERBELLY MATERIAL
- 4 FULL PAINT WELDED STEEL CHASSIS STRUCTURE
  - M TRU-BRACE, CHASSIS STIFFENER SYSTEM
  - 1 PIECE ALUMINIZED STEEL SIDE SKIRT
  - 1 PIECE BENT STEEL STORAGE COMPARTMENTS
  - P 1-1/2" INSULATED STEEL TUBE FIREWALL
- FIBERGLASS MOLDED FRONT AND REAR CAPS
  - 1 PIECE AUTOMOTIVE GRADE BONDED WINDSHIELD
  - GENERATOR SLIDE SYSTEM