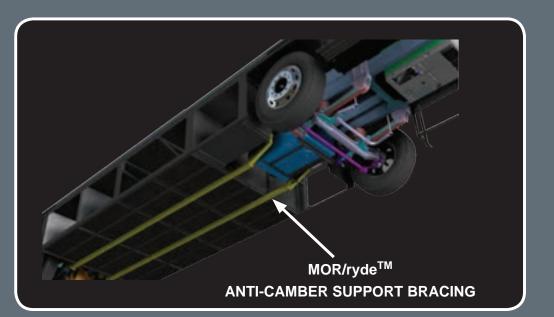

- 6" ROOF AT THE CROWN, WELDED ALUMINUM TUBE LAMINATED VACUUM BONDED WITH INTEGRATED A/C DUCTING.
  - A FRAMING IS WELDED 2" ALUMINUM TUBE
  - **B** 1/4" LUAN TOP LAYER WITH 1 PIECE FIBERGLASS
  - C 5-1/4" RADIUS POLYSTYRENE INSULATION
  - **D** GALVANIZED METAL BACKERS FOR A/C'S, SATELLITE, SOLAR PANEL AND ANTENNAE
- 2 1-7/8" THICK SIDEWALL, WELDED ALUMINUM TUBE LAMINATED VACUUM BONDED.
  - E 1/4" LUAN BACKED FIBERGLASS SIDEWALL
  - HEAVY WALL ALUMINUM TUBE AROUND PERIMETER AND AROUND SLIDE OPENINGS
  - G 1-1/2" POLYSTYRENE INSULATION
  - H 1/8" INTERIOR DÉCOR FINISHING BOARD



FOR MORE INFORMATION PLEASE VISIT WWW.FORESTRIVERINC.COM/BERKSHIREXL

- 3 3-1/8" FLOOR, VACUUM BONDED LAMINATED
  - I FRAMING IS WELDED 2-1/2" ALUMINUM TUBE.
  - J 2-1/2" POLYSTYRENE INSULATION
  - K 1 PIECE 1/2" STRUCTURE BOARD
  - L DARCO, A WATERPROOF UNDERBELLY MATERIAL
- 4 FULL PAINT WELDED STEEL CHASSIS STRUCTURE
  - M TRU-BRACE, CHASSIS STIFFENER SYSTEM
  - 1 PIECE ALUMINIZED STEEL SIDE SKIRT
  - 1 PIECE BENT STEEL STORAGE COMPARTMENTS
  - P 1-1/2" INSULATED STEEL TUBE FIREWALL
- FIBERGLASS MOLDED FRONT AND REAR CAPS
  - 1 PIECE AUTOMOTIVE GRADE BONDED WINDSHIELD
  - GENERATOR SLIDE SYSTEM