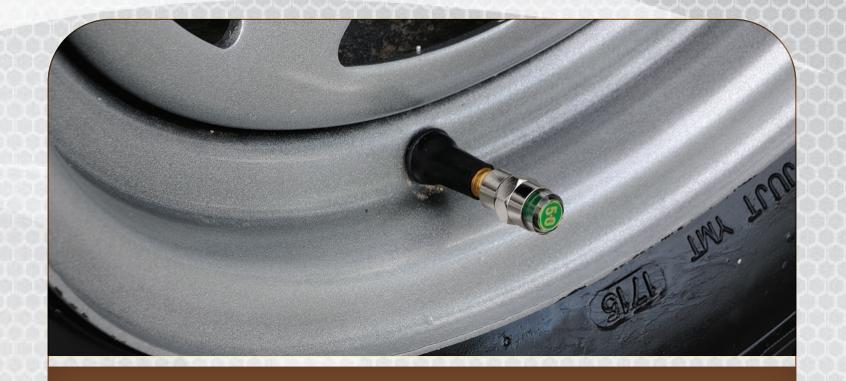

"QUICK CHEK" TIRE SAFETY VALVES

"BELLY ARMOR" ENCLOSED CORROGATED UNDERBELLY WITH DUCTED HEAT

VERSATILE 2" REAR CARGO ACCESSORY HITCH
WITH 300 LB WEIGHT CAPACITY

"TUFF TOP" TUFFEX MAINTENANCE FREE HEAVY DUTY PVC ROOF MEMBRANE