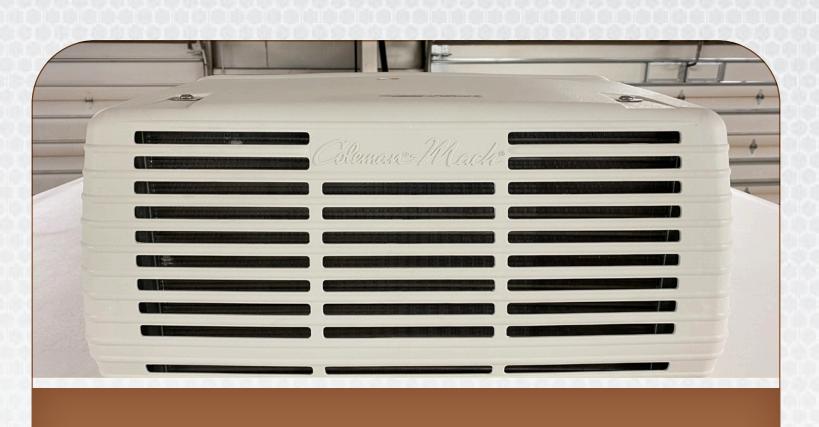

"LOCK-TITE" WOOD CORE CABINETRY CONSTRUCTION

15K RACE TRACK AC SYSTEM W/DUAL THERMOSTAT

"CINEMAX" HEATED & MASSAGE THEATER SEATING
WITH CENTER STORAGE, CUP HOLDERS AND ACCENT LIGHTING

HIGH OUTPUT FIREPLACE WITH REMOTE & COLOR ENHANCEMENT