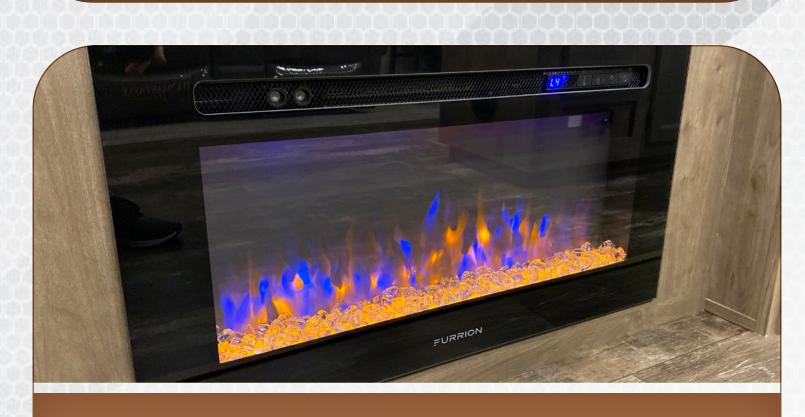

"LOCK-TITE" WOOD CORE CABINETRY CONSTRUCTION

15K RACE TRACK AC SYSTEM W/DUAL THERMOSTAT

"CINEMAX" HEATED & MASSAGE THEATER SEATING
WITH CENTER STORAGE, CUP HOLDERS AND ACCENT LIGHTING

HIGH OUTPUT FIREPLACE WITH REMOTE & COLOR ENHANCEMENT