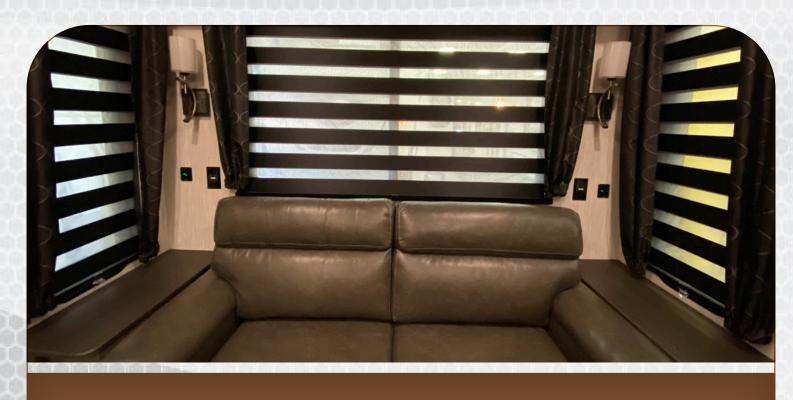

RESIDENTIAL FRENCH DOUBLE DOOR REFRIGERATOR WITH 1000W INVERTER

CENTRALIZED ONE CONTROL SYSTEM FOR AWNING, SLIDES & LIGHTS WITH BLUETOOTH COMPATIBILITY

SOLID SURFACE COUNTERTOP

EASY PULL DAY/NIGHT DECORATIVE BLACKOUT SHADES