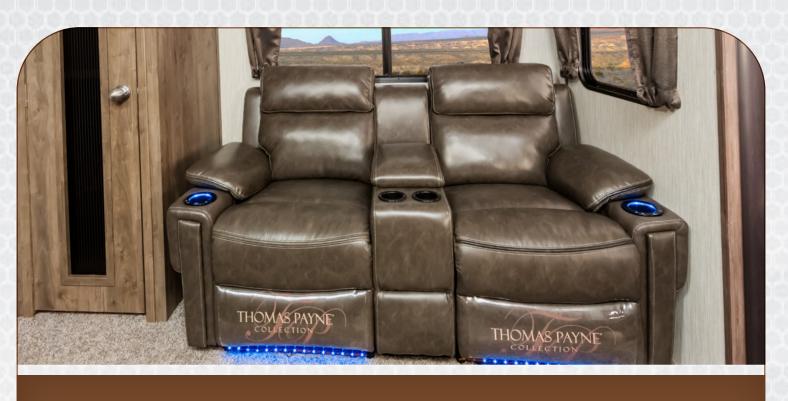

"LOCK-TITE" WOOD CORE CABINETRY CONSTRUCTION

15K RACE TRACK AC SYSTEM W/DUAL THERMOSTAT

"CINEMAX" HEATED & MASSAGE THEATER SEATING
WITH CENTER STORAGE, CUP HOLDERS AND ACCENT LIGHTING

HIGH OUTPUT FIREPLACE WITH REMOTE & COLOR ENHANCEMENT