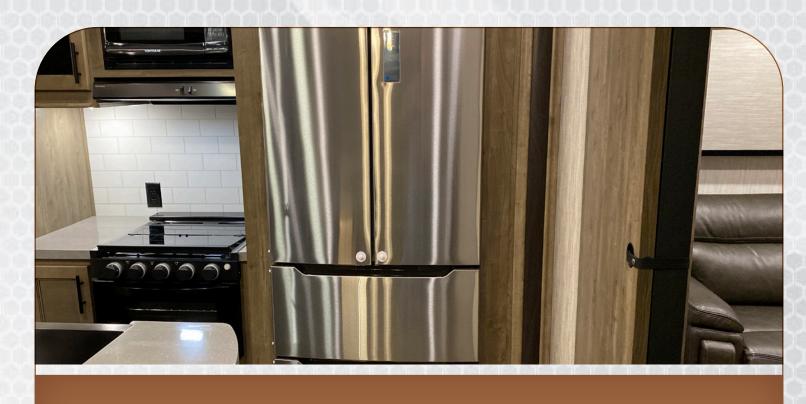

RESIDENTIAL FRENCH DOUBLE DOOR REFRIGERATOR WITH 1000W INVERTER

CENTRALIZED ONE CONTROL SYSTEM FOR AWNING, SLIDES & LIGHTS WITH BLUETOOTH COMPATIBILITY

SOLID SURFACE COUNTERTOP

EASY PULL DAY/NIGHT DECORATIVE BLACKOUT SHADES