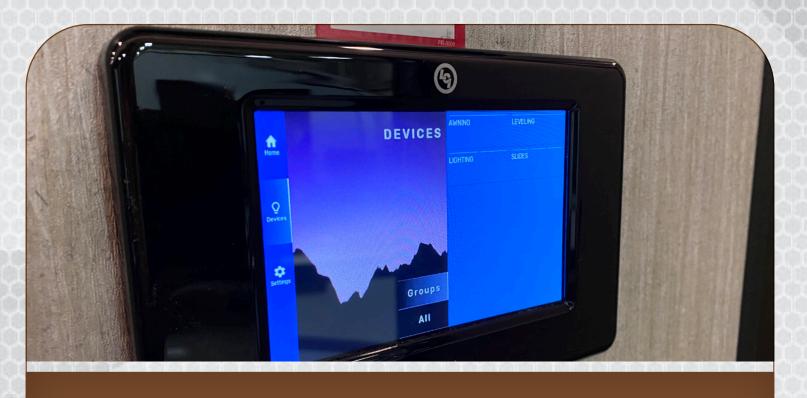

RESIDENTIAL FRENCH DOUBLE DOOR REFRIGERATOR WITH 1000W INVERTER

CENTRALIZED ONE CONTROL SYSTEM FOR AWNING, SLIDES & LIGHTS WITH BLUETOOTH COMPATIBILITY

SOLID SURFACE COUNTERTOP

EASY PULL DAY/NIGHT DECORATIVE BLACKOUT SHADES