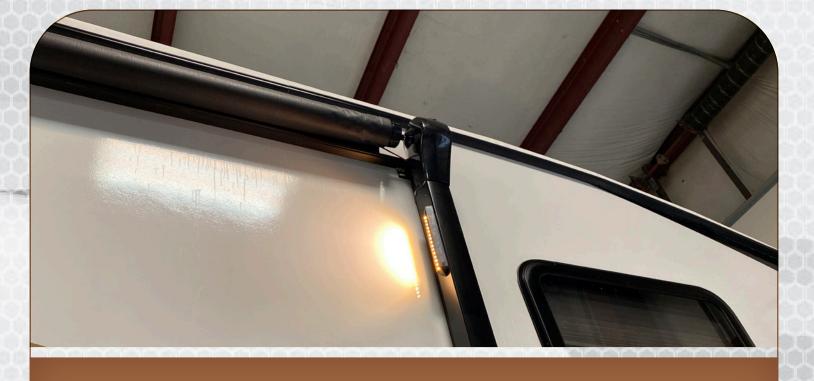

## Ground Control

GEN III GROUND CONTROL ELECTRIC ONE TOUCH LEVEL UP SYSTEM

WHITE PERFORMANCE VACCUM
BOND LAMINATED SIDEWALL SIDEOUT CONSTRUCTION

ELECTRIC AWNING WITH MULTI-DIRECTIONAL SERENITY LIGHTING

"STEP ABOVE" MORRYDE LIGHTWEIGHT REMOVEABLE QUAD STEP