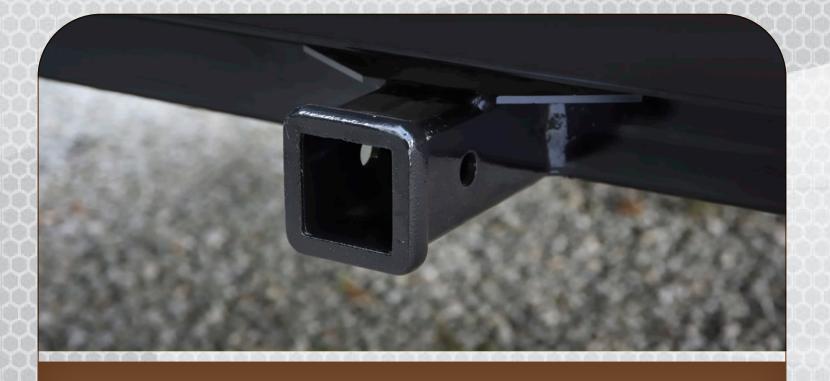

"QUICK CHEK" TIRE SAFETY VALVES

"BELLY ARMOR" ENCLOSED CORROGATED UNDERBELLY WITH DUCTED HEAT

VERSATILE 2" REAR CARGO ACCESSORY HITCH
WITH 300 LB WEIGHT CAPACITY

"TUFF TOP" TUFFEX MAINTENANCE FREE HEAVY DUTY PVC ROOF MEMBRANE