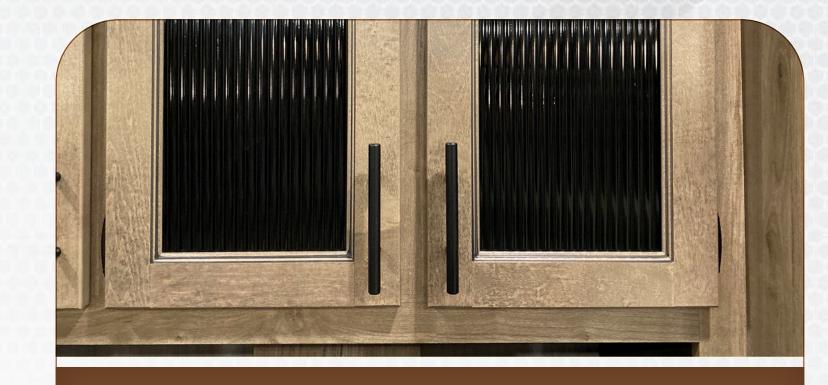

"LOCK-TITE" WOOD CORE CABINETRY CONSTRUCTION

15K RACE TRACK AC SYSTEM W/DUAL THERMOSTAT

"CINEMAX" HEATED & MASSAGE THEATER SEATING
WITH CENTER STORAGE, CUP HOLDERS AND ACCENT LIGHTING

HIGH OUTPUT FIREPLACE WITH REMOTE & COLOR ENHANCEMENT