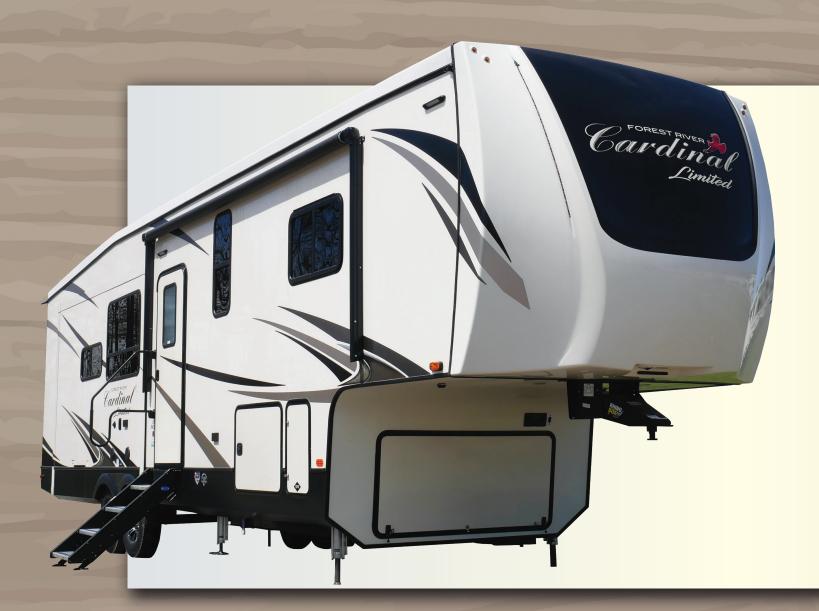

**NEXT GENERATION Z-FRAME** TECHNOLOGY

**ROAD ARMOR SUSPENSION** 

TWO 15K BTU A/C SYSTEM

**TONGUE & GROOVE PLYWOOD MAIN AND UPPER FLOORS** 

- Hidden Hinge Cabinetry
- Solid Surface Kitchen Countertops
- Stackable Washer/Dryer Prep
- Winegard 360+ (AM/FM, TV Antenna with 4G and WiFi Extender Prep)
- LCI Solid Step
- Roof Solar Panel Prep
- Hydraulic Main Slide Outs