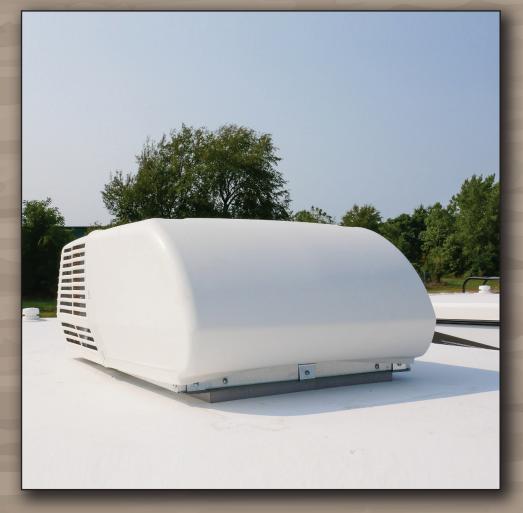

**NEXT GENERATION Z-FRAME** TECHNOLOGY

**ROAD ARMOR SUSPENSION** 

TWO 15K BTU A/C SYSTEM

**TONGUE & GROOVE PLYWOOD MAIN AND UPPER FLOORS** 

- Hidden Hinge Cabinetry
- Solid Surface Kitchen Countertops
- Stackable Washer/Dryer Prep
- Winegard 360+ (AM/FM, TV Antenna with 4G and WiFi Extender Prep)
- LCI Solid Step
- Roof Solar Panel Prep
- Hydraulic Main Slide Outs