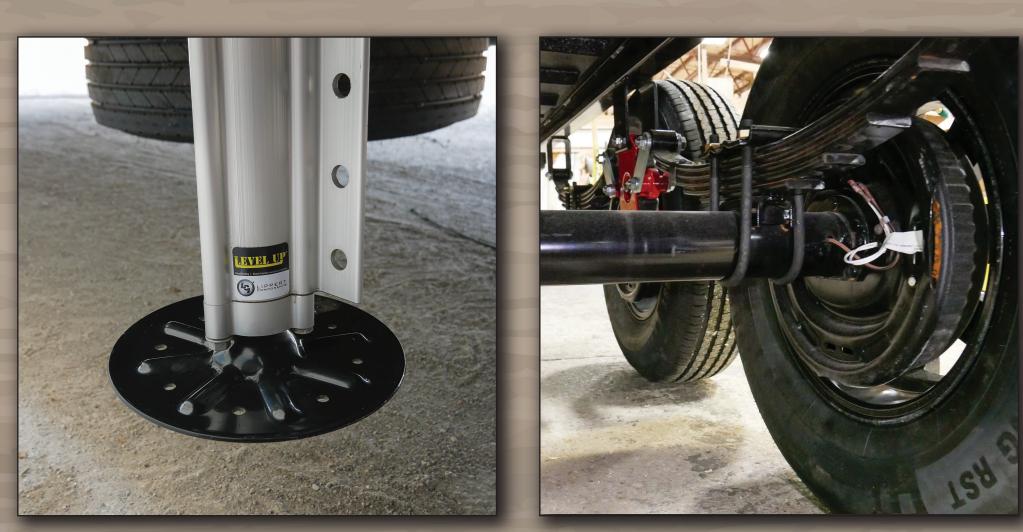

**6-POINT HYDRAULIC AUTO LEVELING** 

**7K DEXTER EZ LUBE AXLES WITH NEVR-ADJUST BRAKES** 

**21K RHINO PIN BOX** 

**21" COMBINED OVEN AND COOKTOP** 