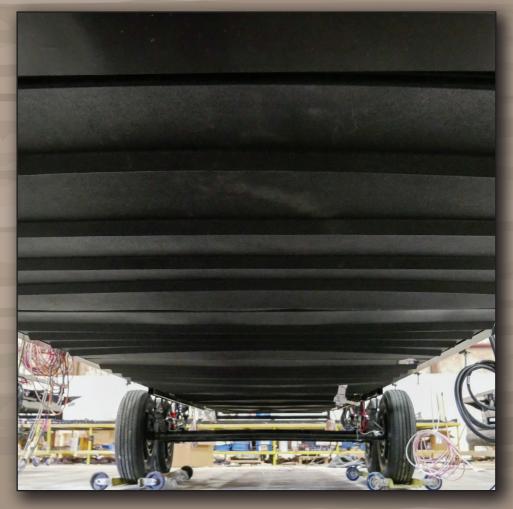

**UNDERBELLY ARMOR** — **REMOVABLE ABS PANELS** 

**PVC ROOF MATERIAL WITH VENTED ROOF DESIGN AND SOLAR PREP** 

**HOLDING TANK HEAT PADS** 

**APP CONTROLLED SYSTEMS PANEL** 

• Dual Awnings with LED Light Strip (Most Models)

**6-POINT HYDRAULIC AUTO LEVELING** 

**7K DEXTER EZ LUBE AXLES WITH NEVR-ADJUST BRAKES** 

**21K RHINO PIN BOX** 

**21" COMBINED OVEN AND COOKTOP** 