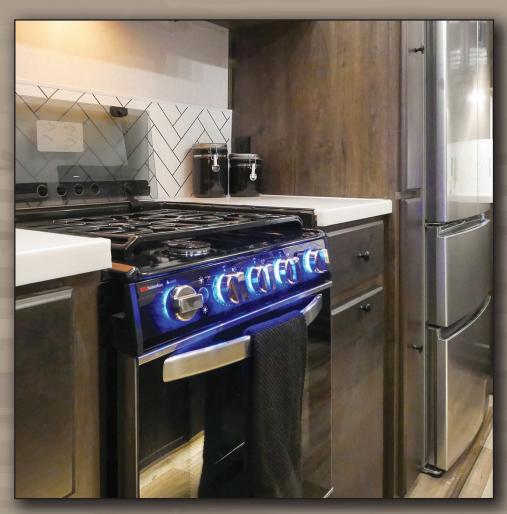

**6-POINT HYDRAULIC AUTO LEVELING** 

**7K DEXTER EZ LUBE AXLES WITH NEVR-ADJUST BRAKES** 

**21K RHINO PIN BOX** 

**21" COMBINED OVEN AND COOKTOP** 