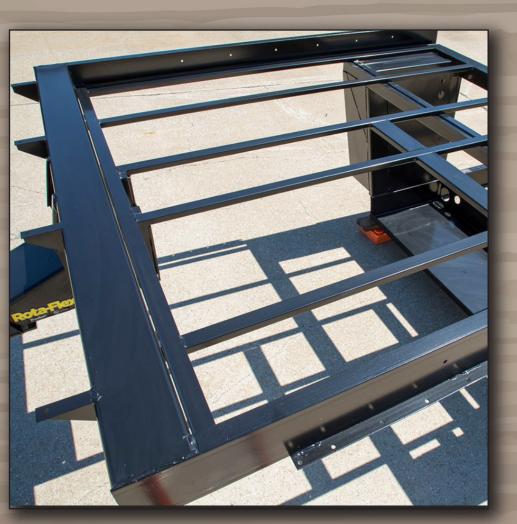

**NEXT GENERATION Z-FRAME** TECHNOLOGY

**ROAD ARMOR SUSPENSION** 

TWO 15K BTU A/C SYSTEM

**TONGUE & GROOVE PLYWOOD MAIN AND UPPER FLOORS** 

- Hidden Hinge Cabinetry
- Solid Surface Kitchen Countertops
- Stackable Washer/Dryer Prep
- Winegard 360+ (AM/FM, TV Antenna with 4G and WiFi Extender Prep)
- LCI Solid Step
- Roof Solar Panel Prep
- Hydraulic Main Slide Outs