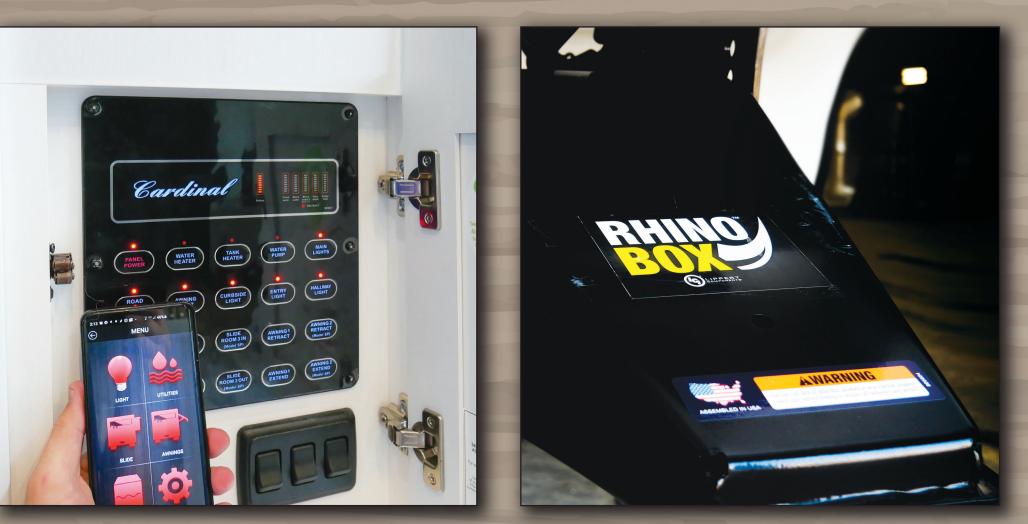

**UNDERBELLY ARMOR** — **REMOVABLE ABS PANELS** 

**PVC ROOF MATERIAL WITH VENTED ROOF DESIGN AND SOLAR PREP** 

**HOLDING TANK HEAT PADS** 

**APP CONTROLLED SYSTEMS PANEL** 

• Dual Awnings with LED Light Strip (Most Models)