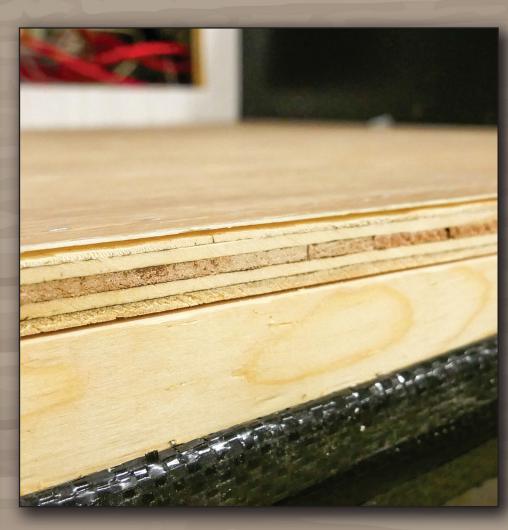

**NEXT GENERATION Z-FRAME** TECHNOLOGY

**ROAD ARMOR SUSPENSION** 

TWO 15K BTU A/C SYSTEM

**TONGUE & GROOVE PLYWOOD MAIN AND UPPER FLOORS** 

- Hidden Hinge Cabinetry
- Solid Surface Kitchen Countertops
- Stackable Washer/Dryer Prep
- Winegard 360+ (AM/FM, TV Antenna with 4G and WiFi Extender Prep)
- LCI Solid Step
- Roof Solar Panel Prep
- Hydraulic Main Slide Outs