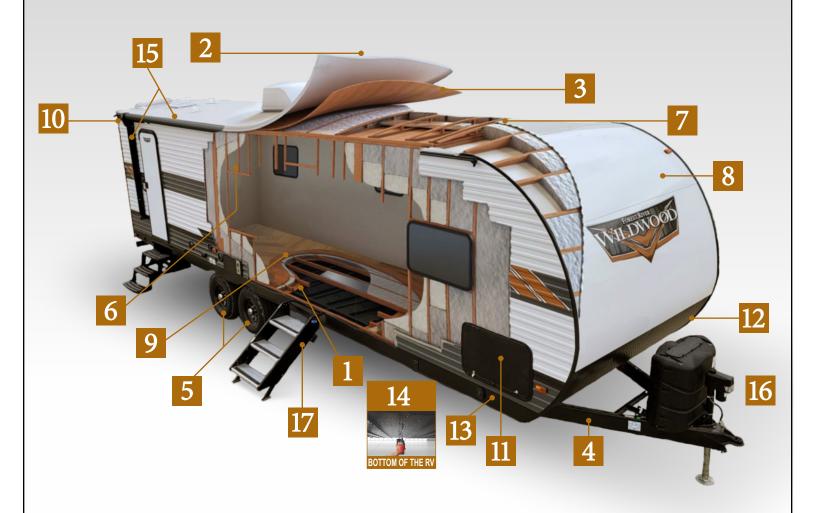

### CONSTRUCTION ADVANTAGES

- 1 5/8" Tongue & Groove Plywood Floor Decking
- 2 SuperFlex Roof w/ 15 Year Manufacturer Defect Warranty
- 3 One-Piece Walkable Roof
- 4 Extra Duty Heat Cambered/Powder-Coat Painted I-Beam Chassis
- 5 Nitrogen Filled Tires
- 6 2" Wall Construction, 16" (or less) on Center
- 7 5" Tapered Roof Trusses
- 8 .040" Smooth Aluminum Front Cap (Aerodynamic Profile)

## STANDARD FEATURES

- 9 Designer Carefree Resilient Sheet Flooring (Herringbone Pattern)
- 10 Back Up Camera Prep
- 11 Pass Through Storage
- 12 Diamond Plate Rock Guard
- 13 Solar Power Prep

### **BEST IN CLASS FEATURES**

- 14 Heated & Enclosed Accessibelly (w/ Removable Underbelly Panels)
- 15 Power Awning w/ Adjustable Legs
- 16 Power Tongue Jack w/ LED Light
- 17 MorRyde™ StepAbove Triple Step