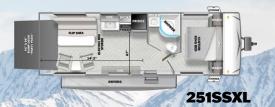

**220BHXL** 

and the second second second second

Let's Get Social! Find us on Facebook, Instagram, and YouTube

260RTK

|       |          | 210RBXL   | 211SSXL   | 220BHXL   | 240BHXL   | 243BHXL   | 251SSXL   | 253RKXL   | 260RTK    | 263BHXL   | 273QBXL   | 28VBXL    |
|-------|----------|-----------|-----------|-----------|-----------|-----------|-----------|-----------|-----------|-----------|-----------|-----------|
| LENG  | ТН       | 25′ 2″    | 27′ 5″    | 27′ 8″    | 28' 10"   | 28′ 2″    | 29′ 5″    | 29′ 1″    | 28′ 8″    | 31′ 11″   | 33′ 8″    | 33′ 4″    |
| HEIGH | НТ       | 10′ 3″    | 11' 8"    | 10′ 3″    | 10′ 4″    | 10′ 1″    | 11' 8"    | 11′ 3″    | 10′ 6″    | 10′ 3″    | 10′ 3″    | 10′ 4″    |
| НІТСН | H WEIGHT | 500 lb.   | 740 lb.   | 602 lb.   | 570 lb.   | 566 lb.   | 746 lb.   | 578 lb.   | 650 lb.   | 736 lb.   | 752 lb.   | 828 lb.   |
| UVW   |          | 4,830 lb. | 5,262 lb. | 4,800 lb. | 5,343 lb. | 5,492 lb. | 5,664 lb. | 5,794 lb. | 5,276 lb. | 6,406 lb. | 6,550 lb. | 6,486 lb. |
| ccc   |          | 2,670 lb. | 3,278 lb. | 2,802 lb. | 2,227 lb. | 2,074 lb. | 2,882 lb. | 1,784     | 3,174 lb. | 1,330 lb. | 2,002 lb. | 2,142 lb. |
| FRESI | H WATER  | 61 gal.   | 61 gal.   | 42 gal.   | 40 gal.   | 61 gal.   | 61 gal.   | 61 gal.   | 42 gal.   | 61 gal.   | 61 gal.   | 61 gal.   |
| GRAY  | WATER    | 42 gal.   | 28 gal.   | 60 gal.   | 30 gal.   | 60 gal.   | 26 gal.   | 66 gal.   | 28 gal.   | 74 gal.   | 32 gal.   | 32 gal.   |
| BLAC  | K WATER  | 32 gal.   | 32 gal.   | 32 gal.   | 30 gal.   | 32 gal.   | 32 gal.   | 42 gal.   | 32 gal.   | 32 gal.   | 42 gal.   | 42 gal.   |
| AWNI  | NG       | 14′       | 18'       | 12'       | 18'       | 12′       | 18'       | 16′       | 15′       | 16′       | 16′       | 16′       |