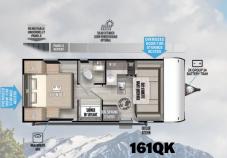

169RSK

176QBHK

|           |                       | 161QK   | 169RSK    | 170SS                    | 176QBHK   | 178BHSK   | 179DBK                                                                                                                                                                                                                                                                                                                                                                                                                                                                                                                                                                                                                                                                                                                                                                                                                                                                                                                                                                                                                                                                                                                                                                                                                                                                                                                                                                                                                                                                                                                                                                                                                                                                                                                                                                                                                                                                                                                                                                                                                                                                                                                         | 181RT     |
|-----------|-----------------------|---------|-----------|--------------------------|-----------|-----------|--------------------------------------------------------------------------------------------------------------------------------------------------------------------------------------------------------------------------------------------------------------------------------------------------------------------------------------------------------------------------------------------------------------------------------------------------------------------------------------------------------------------------------------------------------------------------------------------------------------------------------------------------------------------------------------------------------------------------------------------------------------------------------------------------------------------------------------------------------------------------------------------------------------------------------------------------------------------------------------------------------------------------------------------------------------------------------------------------------------------------------------------------------------------------------------------------------------------------------------------------------------------------------------------------------------------------------------------------------------------------------------------------------------------------------------------------------------------------------------------------------------------------------------------------------------------------------------------------------------------------------------------------------------------------------------------------------------------------------------------------------------------------------------------------------------------------------------------------------------------------------------------------------------------------------------------------------------------------------------------------------------------------------------------------------------------------------------------------------------------------------|-----------|
|           | LENGTH                | 23′ 6″  | 22′ 11″   | 22' 9"                   | 21′ 8″    | 22' 11"   | 22' 6"                                                                                                                                                                                                                                                                                                                                                                                                                                                                                                                                                                                                                                                                                                                                                                                                                                                                                                                                                                                                                                                                                                                                                                                                                                                                                                                                                                                                                                                                                                                                                                                                                                                                                                                                                                                                                                                                                                                                                                                                                                                                                                                         | 21' 8"    |
|           | HEIGHT                | TBD     | 10′ 4″    | 10′ 4″                   | 10′ 4″    | 10′ 4″    | 10′ 2″                                                                                                                                                                                                                                                                                                                                                                                                                                                                                                                                                                                                                                                                                                                                                                                                                                                                                                                                                                                                                                                                                                                                                                                                                                                                                                                                                                                                                                                                                                                                                                                                                                                                                                                                                                                                                                                                                                                                                                                                                                                                                                                         | 10′ 2″    |
| A 100 A   | HITCH WEIGHT          | 508 lb. | 555 lb.   | 445 lb.                  | 520 lb.   | 430 lb.   | 465 lb.                                                                                                                                                                                                                                                                                                                                                                                                                                                                                                                                                                                                                                                                                                                                                                                                                                                                                                                                                                                                                                                                                                                                                                                                                                                                                                                                                                                                                                                                                                                                                                                                                                                                                                                                                                                                                                                                                                                                                                                                                                                                                                                        | 440 lb.   |
| Sec.      | UVW                   | 3,691   | 4,024 lb. | 3,819 lb.                | 3,944 lb. | 3,749 lb. | 3,219 lb.                                                                                                                                                                                                                                                                                                                                                                                                                                                                                                                                                                                                                                                                                                                                                                                                                                                                                                                                                                                                                                                                                                                                                                                                                                                                                                                                                                                                                                                                                                                                                                                                                                                                                                                                                                                                                                                                                                                                                                                                                                                                                                                      | 3,204 lb. |
| 9         | ccc                   | 1,217   | 931 lb.   | 1,026 lb.                | 976 lb.   | 1,081 lb. | 1,646 lb.                                                                                                                                                                                                                                                                                                                                                                                                                                                                                                                                                                                                                                                                                                                                                                                                                                                                                                                                                                                                                                                                                                                                                                                                                                                                                                                                                                                                                                                                                                                                                                                                                                                                                                                                                                                                                                                                                                                                                                                                                                                                                                                      | 1,636 lb. |
|           | FRESH WATER           | 39 gal. | 43 gal.   | 43 gal.                  | 43 gal.   | 43 gal.   | 43 gal.                                                                                                                                                                                                                                                                                                                                                                                                                                                                                                                                                                                                                                                                                                                                                                                                                                                                                                                                                                                                                                                                                                                                                                                                                                                                                                                                                                                                                                                                                                                                                                                                                                                                                                                                                                                                                                                                                                                                                                                                                                                                                                                        | 43 gal.   |
| N. Carlot | GRAY WATER            | 40 gal. | 30 gal.   | 30 gal.                  | 30 gal.   | 30 gal.   | 30 gal.                                                                                                                                                                                                                                                                                                                                                                                                                                                                                                                                                                                                                                                                                                                                                                                                                                                                                                                                                                                                                                                                                                                                                                                                                                                                                                                                                                                                                                                                                                                                                                                                                                                                                                                                                                                                                                                                                                                                                                                                                                                                                                                        | 30 gal.   |
| 1         | BLACK WATER           | 40 gal. | 30 gal.   | 30 gal.                  | 30 gal.   | 30 gal.   | 30 gal.                                                                                                                                                                                                                                                                                                                                                                                                                                                                                                                                                                                                                                                                                                                                                                                                                                                                                                                                                                                                                                                                                                                                                                                                                                                                                                                                                                                                                                                                                                                                                                                                                                                                                                                                                                                                                                                                                                                                                                                                                                                                                                                        | 30 gal.   |
| 3         | AWNING                | 15′     | 15′       | 12'                      | 15′       | 12'       | 13′                                                                                                                                                                                                                                                                                                                                                                                                                                                                                                                                                                                                                                                                                                                                                                                                                                                                                                                                                                                                                                                                                                                                                                                                                                                                                                                                                                                                                                                                                                                                                                                                                                                                                                                                                                                                                                                                                                                                                                                                                                                                                                                            | 12'       |
|           | Control of the second |         |           | The second of the second |           |           | STATE OF THE PARTY |           |