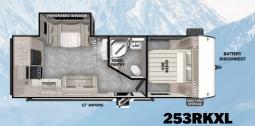

**220BHXL** 

and the second second second second

Let's Get Social! Find us on Facebook, Instagram, and YouTube

260RTK

|       |          | 210RBXL   | 211SSXL   | 220BHXL   | 240BHXL   | 243BHXL   | 251SSXL   | 253RKXL   | 260RTK    | 263BHXL   | 273QBXL   | 28VBXL    |
|-------|----------|-----------|-----------|-----------|-----------|-----------|-----------|-----------|-----------|-----------|-----------|-----------|
| LENG  | ТН       | 25′ 2″    | 27′ 5″    | 27′ 8″    | 28' 10"   | 28′ 2″    | 29′ 5″    | 29′ 1″    | 28′ 8″    | 31′ 11″   | 33′ 8″    | 33′ 4″    |
| HEIGH | НТ       | 10′ 3″    | 11' 8"    | 10′ 3″    | 10′ 4″    | 10′ 1″    | 11' 8"    | 11′ 3″    | 10′ 6″    | 10′ 3″    | 10′ 3″    | 10′ 4″    |
| НІТСН | H WEIGHT | 500 lb.   | 740 lb.   | 602 lb.   | 570 lb.   | 566 lb.   | 746 lb.   | 578 lb.   | 650 lb.   | 736 lb.   | 752 lb.   | 828 lb.   |
| UVW   |          | 4,830 lb. | 5,262 lb. | 4,800 lb. | 5,343 lb. | 5,492 lb. | 5,664 lb. | 5,794 lb. | 5,276 lb. | 6,406 lb. | 6,550 lb. | 6,486 lb. |
| ccc   |          | 2,670 lb. | 3,278 lb. | 2,802 lb. | 2,227 lb. | 2,074 lb. | 2,882 lb. | 1,784     | 3,174 lb. | 1,330 lb. | 2,002 lb. | 2,142 lb. |
| FRESI | H WATER  | 61 gal.   | 61 gal.   | 42 gal.   | 40 gal.   | 61 gal.   | 61 gal.   | 61 gal.   | 42 gal.   | 61 gal.   | 61 gal.   | 61 gal.   |
| GRAY  | WATER    | 42 gal.   | 28 gal.   | 60 gal.   | 30 gal.   | 60 gal.   | 26 gal.   | 66 gal.   | 28 gal.   | 74 gal.   | 32 gal.   | 32 gal.   |
| BLAC  | K WATER  | 32 gal.   | 32 gal.   | 32 gal.   | 30 gal.   | 32 gal.   | 32 gal.   | 42 gal.   | 32 gal.   | 32 gal.   | 42 gal.   | 42 gal.   |
| AWNI  | NG       | 14′       | 18'       | 12'       | 18'       | 12′       | 18'       | 16′       | 15′       | 16′       | 16′       | 16′       |