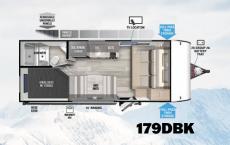

169RSK

176QBHK

|           |                       | 161QK   | 169RSK    | 170SS                    | 176QBHK   | 178BHSK   | 179DBK                                                                                                                                                                                                                                                                                                                                                                                                                                                                                                                                                                                                                                                                                                                                                                                                                                                                                                                                                                                                                                                                                                                                                                                                                                                                                                                                                                                                                                                                                                                                                                                                                                                                                                                                                                                                                                                                                                                                                                                                                                                                                                                         | 181RT     |
|-----------|-----------------------|---------|-----------|--------------------------|-----------|-----------|--------------------------------------------------------------------------------------------------------------------------------------------------------------------------------------------------------------------------------------------------------------------------------------------------------------------------------------------------------------------------------------------------------------------------------------------------------------------------------------------------------------------------------------------------------------------------------------------------------------------------------------------------------------------------------------------------------------------------------------------------------------------------------------------------------------------------------------------------------------------------------------------------------------------------------------------------------------------------------------------------------------------------------------------------------------------------------------------------------------------------------------------------------------------------------------------------------------------------------------------------------------------------------------------------------------------------------------------------------------------------------------------------------------------------------------------------------------------------------------------------------------------------------------------------------------------------------------------------------------------------------------------------------------------------------------------------------------------------------------------------------------------------------------------------------------------------------------------------------------------------------------------------------------------------------------------------------------------------------------------------------------------------------------------------------------------------------------------------------------------------------|-----------|
|           | LENGTH                | 23′ 6″  | 22′ 11″   | 22' 9"                   | 21′ 8″    | 22' 11"   | 22' 6"                                                                                                                                                                                                                                                                                                                                                                                                                                                                                                                                                                                                                                                                                                                                                                                                                                                                                                                                                                                                                                                                                                                                                                                                                                                                                                                                                                                                                                                                                                                                                                                                                                                                                                                                                                                                                                                                                                                                                                                                                                                                                                                         | 21' 8"    |
|           | HEIGHT                | TBD     | 10′ 4″    | 10′ 4″                   | 10′ 4″    | 10′ 4″    | 10′ 2″                                                                                                                                                                                                                                                                                                                                                                                                                                                                                                                                                                                                                                                                                                                                                                                                                                                                                                                                                                                                                                                                                                                                                                                                                                                                                                                                                                                                                                                                                                                                                                                                                                                                                                                                                                                                                                                                                                                                                                                                                                                                                                                         | 10′ 2″    |
| A 100 A   | HITCH WEIGHT          | 508 lb. | 555 lb.   | 445 lb.                  | 520 lb.   | 430 lb.   | 465 lb.                                                                                                                                                                                                                                                                                                                                                                                                                                                                                                                                                                                                                                                                                                                                                                                                                                                                                                                                                                                                                                                                                                                                                                                                                                                                                                                                                                                                                                                                                                                                                                                                                                                                                                                                                                                                                                                                                                                                                                                                                                                                                                                        | 440 lb.   |
| Sec.      | UVW                   | 3,691   | 4,024 lb. | 3,819 lb.                | 3,944 lb. | 3,749 lb. | 3,219 lb.                                                                                                                                                                                                                                                                                                                                                                                                                                                                                                                                                                                                                                                                                                                                                                                                                                                                                                                                                                                                                                                                                                                                                                                                                                                                                                                                                                                                                                                                                                                                                                                                                                                                                                                                                                                                                                                                                                                                                                                                                                                                                                                      | 3,204 lb. |
| 9         | ccc                   | 1,217   | 931 lb.   | 1,026 lb.                | 976 lb.   | 1,081 lb. | 1,646 lb.                                                                                                                                                                                                                                                                                                                                                                                                                                                                                                                                                                                                                                                                                                                                                                                                                                                                                                                                                                                                                                                                                                                                                                                                                                                                                                                                                                                                                                                                                                                                                                                                                                                                                                                                                                                                                                                                                                                                                                                                                                                                                                                      | 1,636 lb. |
|           | FRESH WATER           | 39 gal. | 43 gal.   | 43 gal.                  | 43 gal.   | 43 gal.   | 43 gal.                                                                                                                                                                                                                                                                                                                                                                                                                                                                                                                                                                                                                                                                                                                                                                                                                                                                                                                                                                                                                                                                                                                                                                                                                                                                                                                                                                                                                                                                                                                                                                                                                                                                                                                                                                                                                                                                                                                                                                                                                                                                                                                        | 43 gal.   |
| N. Carlot | GRAY WATER            | 40 gal. | 30 gal.   | 30 gal.                  | 30 gal.   | 30 gal.   | 30 gal.                                                                                                                                                                                                                                                                                                                                                                                                                                                                                                                                                                                                                                                                                                                                                                                                                                                                                                                                                                                                                                                                                                                                                                                                                                                                                                                                                                                                                                                                                                                                                                                                                                                                                                                                                                                                                                                                                                                                                                                                                                                                                                                        | 30 gal.   |
| 1         | BLACK WATER           | 40 gal. | 30 gal.   | 30 gal.                  | 30 gal.   | 30 gal.   | 30 gal.                                                                                                                                                                                                                                                                                                                                                                                                                                                                                                                                                                                                                                                                                                                                                                                                                                                                                                                                                                                                                                                                                                                                                                                                                                                                                                                                                                                                                                                                                                                                                                                                                                                                                                                                                                                                                                                                                                                                                                                                                                                                                                                        | 30 gal.   |
| 3         | AWNING                | 15′     | 15′       | 12'                      | 15′       | 12'       | 13′                                                                                                                                                                                                                                                                                                                                                                                                                                                                                                                                                                                                                                                                                                                                                                                                                                                                                                                                                                                                                                                                                                                                                                                                                                                                                                                                                                                                                                                                                                                                                                                                                                                                                                                                                                                                                                                                                                                                                                                                                                                                                                                            | 12'       |
|           | Control of the second |         |           | The second of the second |           |           | STATE OF THE PARTY |           |