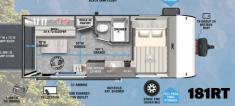

169RSK

176QBHK

|           |                       | 161QK   | 169RSK    | 170SS                    | 176QBHK   | 178BHSK   | 179DBK                                                                                                                                                                                                                                                                                                                                                                                                                                                                                                                                                                                                                                                                                                                                                                                                                                                                                                                                                                                                                                                                                                                                                                                                                                                                                                                                                                                                                                                                                                                                                                                                                                                                                                                                                                                                                                                                                                                                                                                                                                                                                                                         | 181RT     |
|-----------|-----------------------|---------|-----------|--------------------------|-----------|-----------|--------------------------------------------------------------------------------------------------------------------------------------------------------------------------------------------------------------------------------------------------------------------------------------------------------------------------------------------------------------------------------------------------------------------------------------------------------------------------------------------------------------------------------------------------------------------------------------------------------------------------------------------------------------------------------------------------------------------------------------------------------------------------------------------------------------------------------------------------------------------------------------------------------------------------------------------------------------------------------------------------------------------------------------------------------------------------------------------------------------------------------------------------------------------------------------------------------------------------------------------------------------------------------------------------------------------------------------------------------------------------------------------------------------------------------------------------------------------------------------------------------------------------------------------------------------------------------------------------------------------------------------------------------------------------------------------------------------------------------------------------------------------------------------------------------------------------------------------------------------------------------------------------------------------------------------------------------------------------------------------------------------------------------------------------------------------------------------------------------------------------------|-----------|
|           | LENGTH                | 23′ 6″  | 22′ 11″   | 22' 9"                   | 21′ 8″    | 22' 11"   | 22' 6"                                                                                                                                                                                                                                                                                                                                                                                                                                                                                                                                                                                                                                                                                                                                                                                                                                                                                                                                                                                                                                                                                                                                                                                                                                                                                                                                                                                                                                                                                                                                                                                                                                                                                                                                                                                                                                                                                                                                                                                                                                                                                                                         | 21' 8"    |
|           | HEIGHT                | TBD     | 10′ 4″    | 10′ 4″                   | 10′ 4″    | 10′ 4″    | 10′ 2″                                                                                                                                                                                                                                                                                                                                                                                                                                                                                                                                                                                                                                                                                                                                                                                                                                                                                                                                                                                                                                                                                                                                                                                                                                                                                                                                                                                                                                                                                                                                                                                                                                                                                                                                                                                                                                                                                                                                                                                                                                                                                                                         | 10′ 2″    |
| A 100 A   | HITCH WEIGHT          | 508 lb. | 555 lb.   | 445 lb.                  | 520 lb.   | 430 lb.   | 465 lb.                                                                                                                                                                                                                                                                                                                                                                                                                                                                                                                                                                                                                                                                                                                                                                                                                                                                                                                                                                                                                                                                                                                                                                                                                                                                                                                                                                                                                                                                                                                                                                                                                                                                                                                                                                                                                                                                                                                                                                                                                                                                                                                        | 440 lb.   |
| Sec.      | UVW                   | 3,691   | 4,024 lb. | 3,819 lb.                | 3,944 lb. | 3,749 lb. | 3,219 lb.                                                                                                                                                                                                                                                                                                                                                                                                                                                                                                                                                                                                                                                                                                                                                                                                                                                                                                                                                                                                                                                                                                                                                                                                                                                                                                                                                                                                                                                                                                                                                                                                                                                                                                                                                                                                                                                                                                                                                                                                                                                                                                                      | 3,204 lb. |
| 9         | ccc                   | 1,217   | 931 lb.   | 1,026 lb.                | 976 lb.   | 1,081 lb. | 1,646 lb.                                                                                                                                                                                                                                                                                                                                                                                                                                                                                                                                                                                                                                                                                                                                                                                                                                                                                                                                                                                                                                                                                                                                                                                                                                                                                                                                                                                                                                                                                                                                                                                                                                                                                                                                                                                                                                                                                                                                                                                                                                                                                                                      | 1,636 lb. |
|           | FRESH WATER           | 39 gal. | 43 gal.   | 43 gal.                  | 43 gal.   | 43 gal.   | 43 gal.                                                                                                                                                                                                                                                                                                                                                                                                                                                                                                                                                                                                                                                                                                                                                                                                                                                                                                                                                                                                                                                                                                                                                                                                                                                                                                                                                                                                                                                                                                                                                                                                                                                                                                                                                                                                                                                                                                                                                                                                                                                                                                                        | 43 gal.   |
| N. Carlot | GRAY WATER            | 40 gal. | 30 gal.   | 30 gal.                  | 30 gal.   | 30 gal.   | 30 gal.                                                                                                                                                                                                                                                                                                                                                                                                                                                                                                                                                                                                                                                                                                                                                                                                                                                                                                                                                                                                                                                                                                                                                                                                                                                                                                                                                                                                                                                                                                                                                                                                                                                                                                                                                                                                                                                                                                                                                                                                                                                                                                                        | 30 gal.   |
| 1         | BLACK WATER           | 40 gal. | 30 gal.   | 30 gal.                  | 30 gal.   | 30 gal.   | 30 gal.                                                                                                                                                                                                                                                                                                                                                                                                                                                                                                                                                                                                                                                                                                                                                                                                                                                                                                                                                                                                                                                                                                                                                                                                                                                                                                                                                                                                                                                                                                                                                                                                                                                                                                                                                                                                                                                                                                                                                                                                                                                                                                                        | 30 gal.   |
| 3         | AWNING                | 15′     | 15′       | 12'                      | 15′       | 12'       | 13′                                                                                                                                                                                                                                                                                                                                                                                                                                                                                                                                                                                                                                                                                                                                                                                                                                                                                                                                                                                                                                                                                                                                                                                                                                                                                                                                                                                                                                                                                                                                                                                                                                                                                                                                                                                                                                                                                                                                                                                                                                                                                                                            | 12'       |
|           | Control of the second |         |           | The second of the second |           |           | STATE OF THE PARTY |           |