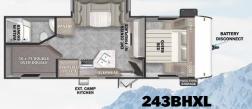

**220BHXL** 

and the second second second second

Let's Get Social! Find us on Facebook, Instagram, and YouTube

260RTK

|       |          | 210RBXL   | 211SSXL   | 220BHXL   | 240BHXL   | 243BHXL   | 251SSXL   | 253RKXL   | 260RTK    | 263BHXL   | 273QBXL   | 28VBXL    |
|-------|----------|-----------|-----------|-----------|-----------|-----------|-----------|-----------|-----------|-----------|-----------|-----------|
| LENG  | ТН       | 25′ 2″    | 27′ 5″    | 27′ 8″    | 28' 10"   | 28′ 2″    | 29′ 5″    | 29′ 1″    | 28′ 8″    | 31′ 11″   | 33′ 8″    | 33′ 4″    |
| HEIGH | НТ       | 10′ 3″    | 11' 8"    | 10′ 3″    | 10′ 4″    | 10′ 1″    | 11' 8"    | 11′ 3″    | 10′ 6″    | 10′ 3″    | 10′ 3″    | 10′ 4″    |
| НІТСН | H WEIGHT | 500 lb.   | 740 lb.   | 602 lb.   | 570 lb.   | 566 lb.   | 746 lb.   | 578 lb.   | 650 lb.   | 736 lb.   | 752 lb.   | 828 lb.   |
| UVW   |          | 4,830 lb. | 5,262 lb. | 4,800 lb. | 5,343 lb. | 5,492 lb. | 5,664 lb. | 5,794 lb. | 5,276 lb. | 6,406 lb. | 6,550 lb. | 6,486 lb. |
| ccc   |          | 2,670 lb. | 3,278 lb. | 2,802 lb. | 2,227 lb. | 2,074 lb. | 2,882 lb. | 1,784     | 3,174 lb. | 1,330 lb. | 2,002 lb. | 2,142 lb. |
| FRESI | H WATER  | 61 gal.   | 61 gal.   | 42 gal.   | 40 gal.   | 61 gal.   | 61 gal.   | 61 gal.   | 42 gal.   | 61 gal.   | 61 gal.   | 61 gal.   |
| GRAY  | WATER    | 42 gal.   | 28 gal.   | 60 gal.   | 30 gal.   | 60 gal.   | 26 gal.   | 66 gal.   | 28 gal.   | 74 gal.   | 32 gal.   | 32 gal.   |
| BLAC  | K WATER  | 32 gal.   | 32 gal.   | 32 gal.   | 30 gal.   | 32 gal.   | 32 gal.   | 42 gal.   | 32 gal.   | 32 gal.   | 42 gal.   | 42 gal.   |
| AWNI  | NG       | 14′       | 18'       | 12'       | 18'       | 12′       | 18'       | 16′       | 15′       | 16′       | 16′       | 16′       |