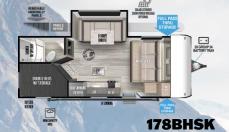

169RSK

176QBHK

|           |                       | 161QK   | 169RSK    | 170SS                    | 176QBHK   | 178BHSK   | 179DBK                                                                                                                                                                                                                                                                                                                                                                                                                                                                                                                                                                                                                                                                                                                                                                                                                                                                                                                                                                                                                                                                                                                                                                                                                                                                                                                                                                                                                                                                                                                                                                                                                                                                                                                                                                                                                                                                                                                                                                                                                                                                                                                         | 181RT     |
|-----------|-----------------------|---------|-----------|--------------------------|-----------|-----------|--------------------------------------------------------------------------------------------------------------------------------------------------------------------------------------------------------------------------------------------------------------------------------------------------------------------------------------------------------------------------------------------------------------------------------------------------------------------------------------------------------------------------------------------------------------------------------------------------------------------------------------------------------------------------------------------------------------------------------------------------------------------------------------------------------------------------------------------------------------------------------------------------------------------------------------------------------------------------------------------------------------------------------------------------------------------------------------------------------------------------------------------------------------------------------------------------------------------------------------------------------------------------------------------------------------------------------------------------------------------------------------------------------------------------------------------------------------------------------------------------------------------------------------------------------------------------------------------------------------------------------------------------------------------------------------------------------------------------------------------------------------------------------------------------------------------------------------------------------------------------------------------------------------------------------------------------------------------------------------------------------------------------------------------------------------------------------------------------------------------------------|-----------|
|           | LENGTH                | 23′ 6″  | 22′ 11″   | 22' 9"                   | 21′ 8″    | 22' 11"   | 22' 6"                                                                                                                                                                                                                                                                                                                                                                                                                                                                                                                                                                                                                                                                                                                                                                                                                                                                                                                                                                                                                                                                                                                                                                                                                                                                                                                                                                                                                                                                                                                                                                                                                                                                                                                                                                                                                                                                                                                                                                                                                                                                                                                         | 21' 8"    |
|           | HEIGHT                | TBD     | 10′ 4″    | 10′ 4″                   | 10′ 4″    | 10′ 4″    | 10′ 2″                                                                                                                                                                                                                                                                                                                                                                                                                                                                                                                                                                                                                                                                                                                                                                                                                                                                                                                                                                                                                                                                                                                                                                                                                                                                                                                                                                                                                                                                                                                                                                                                                                                                                                                                                                                                                                                                                                                                                                                                                                                                                                                         | 10′ 2″    |
| A 100 A   | HITCH WEIGHT          | 508 lb. | 555 lb.   | 445 lb.                  | 520 lb.   | 430 lb.   | 465 lb.                                                                                                                                                                                                                                                                                                                                                                                                                                                                                                                                                                                                                                                                                                                                                                                                                                                                                                                                                                                                                                                                                                                                                                                                                                                                                                                                                                                                                                                                                                                                                                                                                                                                                                                                                                                                                                                                                                                                                                                                                                                                                                                        | 440 lb.   |
| Sec.      | UVW                   | 3,691   | 4,024 lb. | 3,819 lb.                | 3,944 lb. | 3,749 lb. | 3,219 lb.                                                                                                                                                                                                                                                                                                                                                                                                                                                                                                                                                                                                                                                                                                                                                                                                                                                                                                                                                                                                                                                                                                                                                                                                                                                                                                                                                                                                                                                                                                                                                                                                                                                                                                                                                                                                                                                                                                                                                                                                                                                                                                                      | 3,204 lb. |
| 9         | ccc                   | 1,217   | 931 lb.   | 1,026 lb.                | 976 lb.   | 1,081 lb. | 1,646 lb.                                                                                                                                                                                                                                                                                                                                                                                                                                                                                                                                                                                                                                                                                                                                                                                                                                                                                                                                                                                                                                                                                                                                                                                                                                                                                                                                                                                                                                                                                                                                                                                                                                                                                                                                                                                                                                                                                                                                                                                                                                                                                                                      | 1,636 lb. |
|           | FRESH WATER           | 39 gal. | 43 gal.   | 43 gal.                  | 43 gal.   | 43 gal.   | 43 gal.                                                                                                                                                                                                                                                                                                                                                                                                                                                                                                                                                                                                                                                                                                                                                                                                                                                                                                                                                                                                                                                                                                                                                                                                                                                                                                                                                                                                                                                                                                                                                                                                                                                                                                                                                                                                                                                                                                                                                                                                                                                                                                                        | 43 gal.   |
| N. Carlot | GRAY WATER            | 40 gal. | 30 gal.   | 30 gal.                  | 30 gal.   | 30 gal.   | 30 gal.                                                                                                                                                                                                                                                                                                                                                                                                                                                                                                                                                                                                                                                                                                                                                                                                                                                                                                                                                                                                                                                                                                                                                                                                                                                                                                                                                                                                                                                                                                                                                                                                                                                                                                                                                                                                                                                                                                                                                                                                                                                                                                                        | 30 gal.   |
| 1         | BLACK WATER           | 40 gal. | 30 gal.   | 30 gal.                  | 30 gal.   | 30 gal.   | 30 gal.                                                                                                                                                                                                                                                                                                                                                                                                                                                                                                                                                                                                                                                                                                                                                                                                                                                                                                                                                                                                                                                                                                                                                                                                                                                                                                                                                                                                                                                                                                                                                                                                                                                                                                                                                                                                                                                                                                                                                                                                                                                                                                                        | 30 gal.   |
| 3         | AWNING                | 15′     | 15′       | 12'                      | 15′       | 12'       | 13′                                                                                                                                                                                                                                                                                                                                                                                                                                                                                                                                                                                                                                                                                                                                                                                                                                                                                                                                                                                                                                                                                                                                                                                                                                                                                                                                                                                                                                                                                                                                                                                                                                                                                                                                                                                                                                                                                                                                                                                                                                                                                                                            | 12'       |
|           | Control of the second |         |           | The second of the second |           |           | STATE OF THE PARTY |           |