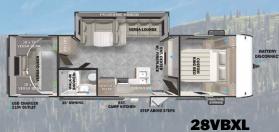

**220BHXL** 

and the second second second second

Let's Get Social! Find us on Facebook, Instagram, and YouTube

260RTK

|       |          | 210RBXL   | 211SSXL   | 220BHXL   | 240BHXL   | 243BHXL   | 251SSXL   | 253RKXL   | 260RTK    | 263BHXL   | 273QBXL   | 28VBXL    |
|-------|----------|-----------|-----------|-----------|-----------|-----------|-----------|-----------|-----------|-----------|-----------|-----------|
| LENG  | ТН       | 25′ 2″    | 27′ 5″    | 27′ 8″    | 28' 10"   | 28′ 2″    | 29′ 5″    | 29′ 1″    | 28′ 8″    | 31′ 11″   | 33′ 8″    | 33′ 4″    |
| HEIGH | НТ       | 10′ 3″    | 11' 8"    | 10′ 3″    | 10′ 4″    | 10′ 1″    | 11' 8"    | 11′ 3″    | 10′ 6″    | 10′ 3″    | 10′ 3″    | 10′ 4″    |
| НІТСН | H WEIGHT | 500 lb.   | 740 lb.   | 602 lb.   | 570 lb.   | 566 lb.   | 746 lb.   | 578 lb.   | 650 lb.   | 736 lb.   | 752 lb.   | 828 lb.   |
| UVW   |          | 4,830 lb. | 5,262 lb. | 4,800 lb. | 5,343 lb. | 5,492 lb. | 5,664 lb. | 5,794 lb. | 5,276 lb. | 6,406 lb. | 6,550 lb. | 6,486 lb. |
| ccc   |          | 2,670 lb. | 3,278 lb. | 2,802 lb. | 2,227 lb. | 2,074 lb. | 2,882 lb. | 1,784     | 3,174 lb. | 1,330 lb. | 2,002 lb. | 2,142 lb. |
| FRESI | H WATER  | 61 gal.   | 61 gal.   | 42 gal.   | 40 gal.   | 61 gal.   | 61 gal.   | 61 gal.   | 42 gal.   | 61 gal.   | 61 gal.   | 61 gal.   |
| GRAY  | WATER    | 42 gal.   | 28 gal.   | 60 gal.   | 30 gal.   | 60 gal.   | 26 gal.   | 66 gal.   | 28 gal.   | 74 gal.   | 32 gal.   | 32 gal.   |
| BLAC  | K WATER  | 32 gal.   | 32 gal.   | 32 gal.   | 30 gal.   | 32 gal.   | 32 gal.   | 42 gal.   | 32 gal.   | 32 gal.   | 42 gal.   | 42 gal.   |
| AWNI  | NG       | 14′       | 18'       | 12'       | 18'       | 12′       | 18'       | 16′       | 15′       | 16′       | 16′       | 16′       |