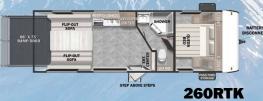

**220BHXL** 

and the second second second second

Let's Get Social! Find us on Facebook, Instagram, and YouTube

260RTK

|       |          | 210RBXL   | 211SSXL   | 220BHXL   | 240BHXL   | 243BHXL   | 251SSXL   | 253RKXL   | 260RTK    | 263BHXL   | 273QBXL   | 28VBXL    |
|-------|----------|-----------|-----------|-----------|-----------|-----------|-----------|-----------|-----------|-----------|-----------|-----------|
| LENG  | ТН       | 25′ 2″    | 27′ 5″    | 27′ 8″    | 28' 10"   | 28′ 2″    | 29′ 5″    | 29′ 1″    | 28′ 8″    | 31′ 11″   | 33′ 8″    | 33′ 4″    |
| HEIGH | НТ       | 10′ 3″    | 11' 8"    | 10′ 3″    | 10′ 4″    | 10′ 1″    | 11' 8"    | 11′ 3″    | 10′ 6″    | 10′ 3″    | 10′ 3″    | 10′ 4″    |
| НІТСН | H WEIGHT | 500 lb.   | 740 lb.   | 602 lb.   | 570 lb.   | 566 lb.   | 746 lb.   | 578 lb.   | 650 lb.   | 736 lb.   | 752 lb.   | 828 lb.   |
| UVW   |          | 4,830 lb. | 5,262 lb. | 4,800 lb. | 5,343 lb. | 5,492 lb. | 5,664 lb. | 5,794 lb. | 5,276 lb. | 6,406 lb. | 6,550 lb. | 6,486 lb. |
| ccc   |          | 2,670 lb. | 3,278 lb. | 2,802 lb. | 2,227 lb. | 2,074 lb. | 2,882 lb. | 1,784     | 3,174 lb. | 1,330 lb. | 2,002 lb. | 2,142 lb. |
| FRESI | H WATER  | 61 gal.   | 61 gal.   | 42 gal.   | 40 gal.   | 61 gal.   | 61 gal.   | 61 gal.   | 42 gal.   | 61 gal.   | 61 gal.   | 61 gal.   |
| GRAY  | WATER    | 42 gal.   | 28 gal.   | 60 gal.   | 30 gal.   | 60 gal.   | 26 gal.   | 66 gal.   | 28 gal.   | 74 gal.   | 32 gal.   | 32 gal.   |
| BLAC  | K WATER  | 32 gal.   | 32 gal.   | 32 gal.   | 30 gal.   | 32 gal.   | 32 gal.   | 42 gal.   | 32 gal.   | 32 gal.   | 42 gal.   | 42 gal.   |
| AWNI  | NG       | 14′       | 18'       | 12'       | 18'       | 12′       | 18'       | 16′       | 15′       | 16′       | 16′       | 16′       |