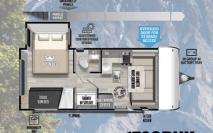

169RSK

176QBHK

|           |                       | 161QK   | 169RSK    | 170SS                    | 176QBHK   | 178BHSK   | 179DBK                                                                                                                                                                                                                                                                                                                                                                                                                                                                                                                                                                                                                                                                                                                                                                                                                                                                                                                                                                                                                                                                                                                                                                                                                                                                                                                                                                                                                                                                                                                                                                                                                                                                                                                                                                                                                                                                                                                                                                                                                                                                                                                         | 181RT     |
|-----------|-----------------------|---------|-----------|--------------------------|-----------|-----------|--------------------------------------------------------------------------------------------------------------------------------------------------------------------------------------------------------------------------------------------------------------------------------------------------------------------------------------------------------------------------------------------------------------------------------------------------------------------------------------------------------------------------------------------------------------------------------------------------------------------------------------------------------------------------------------------------------------------------------------------------------------------------------------------------------------------------------------------------------------------------------------------------------------------------------------------------------------------------------------------------------------------------------------------------------------------------------------------------------------------------------------------------------------------------------------------------------------------------------------------------------------------------------------------------------------------------------------------------------------------------------------------------------------------------------------------------------------------------------------------------------------------------------------------------------------------------------------------------------------------------------------------------------------------------------------------------------------------------------------------------------------------------------------------------------------------------------------------------------------------------------------------------------------------------------------------------------------------------------------------------------------------------------------------------------------------------------------------------------------------------------|-----------|
|           | LENGTH                | 23′ 6″  | 22′ 11″   | 22' 9"                   | 21′ 8″    | 22' 11"   | 22' 6"                                                                                                                                                                                                                                                                                                                                                                                                                                                                                                                                                                                                                                                                                                                                                                                                                                                                                                                                                                                                                                                                                                                                                                                                                                                                                                                                                                                                                                                                                                                                                                                                                                                                                                                                                                                                                                                                                                                                                                                                                                                                                                                         | 21' 8"    |
|           | HEIGHT                | TBD     | 10′ 4″    | 10′ 4″                   | 10′ 4″    | 10′ 4″    | 10′ 2″                                                                                                                                                                                                                                                                                                                                                                                                                                                                                                                                                                                                                                                                                                                                                                                                                                                                                                                                                                                                                                                                                                                                                                                                                                                                                                                                                                                                                                                                                                                                                                                                                                                                                                                                                                                                                                                                                                                                                                                                                                                                                                                         | 10′ 2″    |
| A 100 A   | HITCH WEIGHT          | 508 lb. | 555 lb.   | 445 lb.                  | 520 lb.   | 430 lb.   | 465 lb.                                                                                                                                                                                                                                                                                                                                                                                                                                                                                                                                                                                                                                                                                                                                                                                                                                                                                                                                                                                                                                                                                                                                                                                                                                                                                                                                                                                                                                                                                                                                                                                                                                                                                                                                                                                                                                                                                                                                                                                                                                                                                                                        | 440 lb.   |
| Sec.      | UVW                   | 3,691   | 4,024 lb. | 3,819 lb.                | 3,944 lb. | 3,749 lb. | 3,219 lb.                                                                                                                                                                                                                                                                                                                                                                                                                                                                                                                                                                                                                                                                                                                                                                                                                                                                                                                                                                                                                                                                                                                                                                                                                                                                                                                                                                                                                                                                                                                                                                                                                                                                                                                                                                                                                                                                                                                                                                                                                                                                                                                      | 3,204 lb. |
| 9         | ccc                   | 1,217   | 931 lb.   | 1,026 lb.                | 976 lb.   | 1,081 lb. | 1,646 lb.                                                                                                                                                                                                                                                                                                                                                                                                                                                                                                                                                                                                                                                                                                                                                                                                                                                                                                                                                                                                                                                                                                                                                                                                                                                                                                                                                                                                                                                                                                                                                                                                                                                                                                                                                                                                                                                                                                                                                                                                                                                                                                                      | 1,636 lb. |
|           | FRESH WATER           | 39 gal. | 43 gal.   | 43 gal.                  | 43 gal.   | 43 gal.   | 43 gal.                                                                                                                                                                                                                                                                                                                                                                                                                                                                                                                                                                                                                                                                                                                                                                                                                                                                                                                                                                                                                                                                                                                                                                                                                                                                                                                                                                                                                                                                                                                                                                                                                                                                                                                                                                                                                                                                                                                                                                                                                                                                                                                        | 43 gal.   |
| N. Carlot | GRAY WATER            | 40 gal. | 30 gal.   | 30 gal.                  | 30 gal.   | 30 gal.   | 30 gal.                                                                                                                                                                                                                                                                                                                                                                                                                                                                                                                                                                                                                                                                                                                                                                                                                                                                                                                                                                                                                                                                                                                                                                                                                                                                                                                                                                                                                                                                                                                                                                                                                                                                                                                                                                                                                                                                                                                                                                                                                                                                                                                        | 30 gal.   |
| 1         | BLACK WATER           | 40 gal. | 30 gal.   | 30 gal.                  | 30 gal.   | 30 gal.   | 30 gal.                                                                                                                                                                                                                                                                                                                                                                                                                                                                                                                                                                                                                                                                                                                                                                                                                                                                                                                                                                                                                                                                                                                                                                                                                                                                                                                                                                                                                                                                                                                                                                                                                                                                                                                                                                                                                                                                                                                                                                                                                                                                                                                        | 30 gal.   |
| 3         | AWNING                | 15′     | 15′       | 12'                      | 15′       | 12'       | 13′                                                                                                                                                                                                                                                                                                                                                                                                                                                                                                                                                                                                                                                                                                                                                                                                                                                                                                                                                                                                                                                                                                                                                                                                                                                                                                                                                                                                                                                                                                                                                                                                                                                                                                                                                                                                                                                                                                                                                                                                                                                                                                                            | 12'       |
|           | Control of the second |         |           | The second of the second |           |           | STATE OF THE PARTY |           |