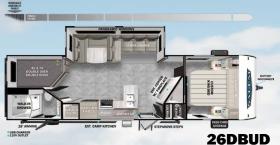

| 22RBS     | 26DBUD                                                                                 | 29VBUD                                                                                                                                     |  |  |
|-----------|----------------------------------------------------------------------------------------|--------------------------------------------------------------------------------------------------------------------------------------------|--|--|
| 27' 0"    | 33' 9"                                                                                 | 36' 0"                                                                                                                                     |  |  |
| 11' 2"    | 11' 2"                                                                                 | 11' 2"                                                                                                                                     |  |  |
| 771 lb.   | 824 lb.                                                                                | 805 lb.                                                                                                                                    |  |  |
| 5,647 lb. | 6,988 lb.                                                                              | 7,397 lb.                                                                                                                                  |  |  |
| 2,124 lb. | 2,636 lb.                                                                              | 2,208 lb.                                                                                                                                  |  |  |
| 61 gal.   | 61 gal.                                                                                | 61 gal.                                                                                                                                    |  |  |
| 64 gal.   | 75 gal.                                                                                | 75 gal.                                                                                                                                    |  |  |
| 32 gal.   | 32 gal.                                                                                | 32 gal.                                                                                                                                    |  |  |
| 16'       | 18'                                                                                    | 18'                                                                                                                                        |  |  |
|           | 27' 0"<br>11' 2"<br>771 lb.<br>5,647 lb.<br>2,124 lb.<br>61 gal.<br>64 gal.<br>32 gal. | 27' 0" 33' 9"  11' 2" 11' 2"  771 lb. 824 lb.  5,647 lb. 6,988 lb.  2,124 lb. 2,636 lb.  61 gal. 61 gal.  64 gal. 75 gal.  32 gal. 32 gal. |  |  |