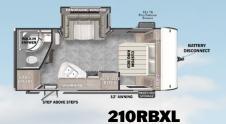

**220BHXL** 

and the second second second second

Let's Get Social! Find us on Facebook, Instagram, and YouTube

260RTK

|       |          | 210RBXL   | 211SSXL   | 220BHXL   | 240BHXL   | 243BHXL   | 251SSXL   | 253RKXL   | 260RTK    | 263BHXL   | 273QBXL   | 28VBXL    |
|-------|----------|-----------|-----------|-----------|-----------|-----------|-----------|-----------|-----------|-----------|-----------|-----------|
| LENG  | ТН       | 25′ 2″    | 27′ 5″    | 27′ 8″    | 28' 10"   | 28′ 2″    | 29′ 5″    | 29′ 1″    | 28′ 8″    | 31′ 11″   | 33′ 8″    | 33′ 4″    |
| HEIGH | НТ       | 10′ 3″    | 11' 8"    | 10′ 3″    | 10′ 4″    | 10′ 1″    | 11' 8"    | 11′ 3″    | 10′ 6″    | 10′ 3″    | 10′ 3″    | 10′ 4″    |
| НІТСН | H WEIGHT | 500 lb.   | 740 lb.   | 602 lb.   | 570 lb.   | 566 lb.   | 746 lb.   | 578 lb.   | 650 lb.   | 736 lb.   | 752 lb.   | 828 lb.   |
| UVW   |          | 4,830 lb. | 5,262 lb. | 4,800 lb. | 5,343 lb. | 5,492 lb. | 5,664 lb. | 5,794 lb. | 5,276 lb. | 6,406 lb. | 6,550 lb. | 6,486 lb. |
| ccc   |          | 2,670 lb. | 3,278 lb. | 2,802 lb. | 2,227 lb. | 2,074 lb. | 2,882 lb. | 1,784     | 3,174 lb. | 1,330 lb. | 2,002 lb. | 2,142 lb. |
| FRESI | H WATER  | 61 gal.   | 61 gal.   | 42 gal.   | 40 gal.   | 61 gal.   | 61 gal.   | 61 gal.   | 42 gal.   | 61 gal.   | 61 gal.   | 61 gal.   |
| GRAY  | WATER    | 42 gal.   | 28 gal.   | 60 gal.   | 30 gal.   | 60 gal.   | 26 gal.   | 66 gal.   | 28 gal.   | 74 gal.   | 32 gal.   | 32 gal.   |
| BLAC  | K WATER  | 32 gal.   | 32 gal.   | 32 gal.   | 30 gal.   | 32 gal.   | 32 gal.   | 42 gal.   | 32 gal.   | 32 gal.   | 42 gal.   | 42 gal.   |
| AWNI  | NG       | 14′       | 18'       | 12'       | 18'       | 12′       | 18'       | 16′       | 15′       | 16′       | 16′       | 16′       |