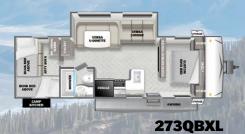

**220BHXL** 

and the second second second second

Let's Get Social! Find us on Facebook, Instagram, and YouTube

260RTK

|       |          | 210RBXL   | 211SSXL   | 220BHXL   | 240BHXL   | 243BHXL   | 251SSXL   | 253RKXL   | 260RTK    | 263BHXL   | 273QBXL   | 28VBXL    |
|-------|----------|-----------|-----------|-----------|-----------|-----------|-----------|-----------|-----------|-----------|-----------|-----------|
| LENG  | ТН       | 25′ 2″    | 27′ 5″    | 27′ 8″    | 28' 10"   | 28′ 2″    | 29′ 5″    | 29′ 1″    | 28′ 8″    | 31′ 11″   | 33′ 8″    | 33′ 4″    |
| HEIGH | НТ       | 10′ 3″    | 11' 8"    | 10′ 3″    | 10′ 4″    | 10′ 1″    | 11' 8"    | 11′ 3″    | 10′ 6″    | 10′ 3″    | 10′ 3″    | 10′ 4″    |
| НІТСН | H WEIGHT | 500 lb.   | 740 lb.   | 602 lb.   | 570 lb.   | 566 lb.   | 746 lb.   | 578 lb.   | 650 lb.   | 736 lb.   | 752 lb.   | 828 lb.   |
| UVW   |          | 4,830 lb. | 5,262 lb. | 4,800 lb. | 5,343 lb. | 5,492 lb. | 5,664 lb. | 5,794 lb. | 5,276 lb. | 6,406 lb. | 6,550 lb. | 6,486 lb. |
| ccc   |          | 2,670 lb. | 3,278 lb. | 2,802 lb. | 2,227 lb. | 2,074 lb. | 2,882 lb. | 1,784     | 3,174 lb. | 1,330 lb. | 2,002 lb. | 2,142 lb. |
| FRESI | H WATER  | 61 gal.   | 61 gal.   | 42 gal.   | 40 gal.   | 61 gal.   | 61 gal.   | 61 gal.   | 42 gal.   | 61 gal.   | 61 gal.   | 61 gal.   |
| GRAY  | WATER    | 42 gal.   | 28 gal.   | 60 gal.   | 30 gal.   | 60 gal.   | 26 gal.   | 66 gal.   | 28 gal.   | 74 gal.   | 32 gal.   | 32 gal.   |
| BLAC  | K WATER  | 32 gal.   | 32 gal.   | 32 gal.   | 30 gal.   | 32 gal.   | 32 gal.   | 42 gal.   | 32 gal.   | 32 gal.   | 42 gal.   | 42 gal.   |
| AWNI  | NG       | 14′       | 18'       | 12'       | 18'       | 12′       | 18'       | 16′       | 15′       | 16′       | 16′       | 16′       |