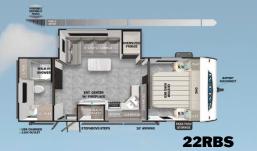

| 22RBS     | 26DBUD                                                                                 | 29VBUD                                                                                                                                     |  |  |
|-----------|----------------------------------------------------------------------------------------|--------------------------------------------------------------------------------------------------------------------------------------------|--|--|
| 27' 0"    | 33' 9"                                                                                 | 36' 0"                                                                                                                                     |  |  |
| 11' 2"    | 11' 2"                                                                                 | 11' 2"                                                                                                                                     |  |  |
| 771 lb.   | 824 lb.                                                                                | 805 lb.                                                                                                                                    |  |  |
| 5,647 lb. | 6,988 lb.                                                                              | 7,397 lb.                                                                                                                                  |  |  |
| 2,124 lb. | 2,636 lb.                                                                              | 2,208 lb.                                                                                                                                  |  |  |
| 61 gal.   | 61 gal.                                                                                | 61 gal.                                                                                                                                    |  |  |
| 64 gal.   | 75 gal.                                                                                | 75 gal.                                                                                                                                    |  |  |
| 32 gal.   | 32 gal.                                                                                | 32 gal.                                                                                                                                    |  |  |
| 16'       | 18'                                                                                    | 18'                                                                                                                                        |  |  |
|           | 27' 0"<br>11' 2"<br>771 lb.<br>5,647 lb.<br>2,124 lb.<br>61 gal.<br>64 gal.<br>32 gal. | 27' 0" 33' 9"  11' 2" 11' 2"  771 lb. 824 lb.  5,647 lb. 6,988 lb.  2,124 lb. 2,636 lb.  61 gal. 61 gal.  64 gal. 75 gal.  32 gal. 32 gal. |  |  |