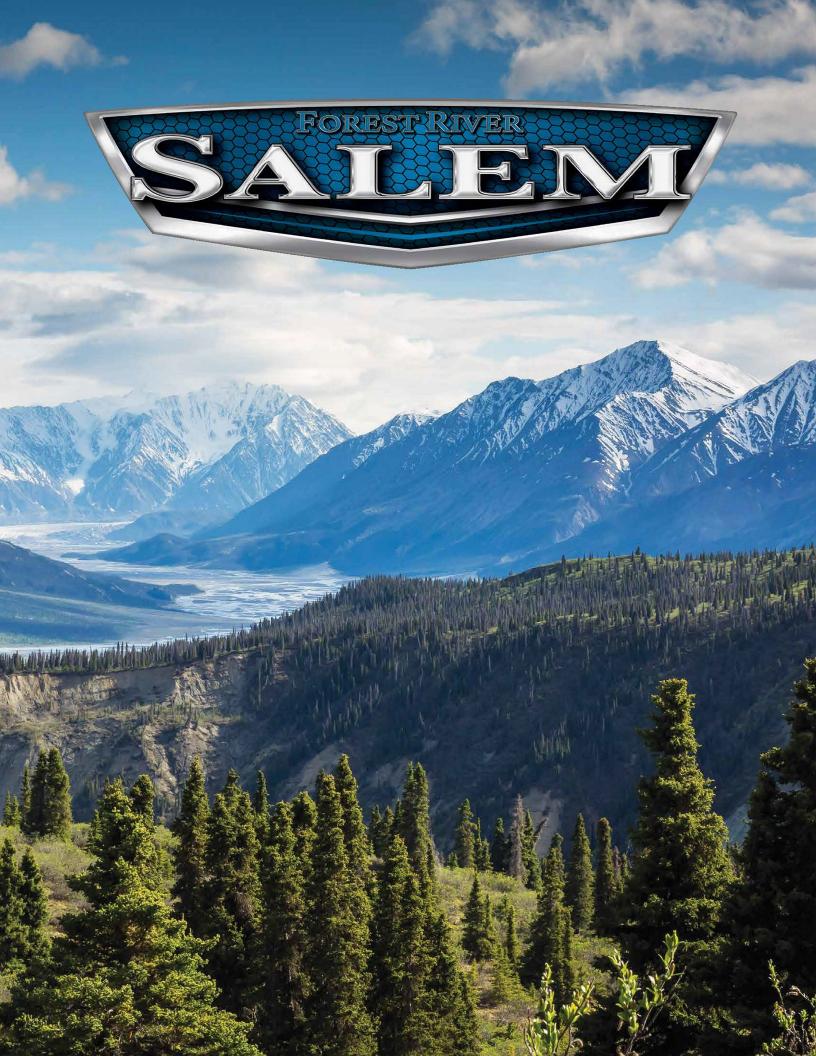

169RSK

176QBHK

|           |                       | 161QK   | 169RSK    | 170SS                    | 176QBHK   | 178BHSK   | 179DBK                                                                                                                                                                                                                                                                                                                                                                                                                                                                                                                                                                                                                                                                                                                                                                                                                                                                                                                                                                                                                                                                                                                                                                                                                                                                                                                                                                                                                                                                                                                                                                                                                                                                                                                                                                                                                                                                                                                                                                                                                                                                                                                         | 181RT     |
|-----------|-----------------------|---------|-----------|--------------------------|-----------|-----------|--------------------------------------------------------------------------------------------------------------------------------------------------------------------------------------------------------------------------------------------------------------------------------------------------------------------------------------------------------------------------------------------------------------------------------------------------------------------------------------------------------------------------------------------------------------------------------------------------------------------------------------------------------------------------------------------------------------------------------------------------------------------------------------------------------------------------------------------------------------------------------------------------------------------------------------------------------------------------------------------------------------------------------------------------------------------------------------------------------------------------------------------------------------------------------------------------------------------------------------------------------------------------------------------------------------------------------------------------------------------------------------------------------------------------------------------------------------------------------------------------------------------------------------------------------------------------------------------------------------------------------------------------------------------------------------------------------------------------------------------------------------------------------------------------------------------------------------------------------------------------------------------------------------------------------------------------------------------------------------------------------------------------------------------------------------------------------------------------------------------------------|-----------|
|           | LENGTH                | 23′ 6″  | 22′ 11″   | 22' 9"                   | 21′ 8″    | 22' 11"   | 22' 6"                                                                                                                                                                                                                                                                                                                                                                                                                                                                                                                                                                                                                                                                                                                                                                                                                                                                                                                                                                                                                                                                                                                                                                                                                                                                                                                                                                                                                                                                                                                                                                                                                                                                                                                                                                                                                                                                                                                                                                                                                                                                                                                         | 21' 8"    |
|           | HEIGHT                | TBD     | 10′ 4″    | 10′ 4″                   | 10′ 4″    | 10′ 4″    | 10′ 2″                                                                                                                                                                                                                                                                                                                                                                                                                                                                                                                                                                                                                                                                                                                                                                                                                                                                                                                                                                                                                                                                                                                                                                                                                                                                                                                                                                                                                                                                                                                                                                                                                                                                                                                                                                                                                                                                                                                                                                                                                                                                                                                         | 10′ 2″    |
| A 100 A   | HITCH WEIGHT          | 508 lb. | 555 lb.   | 445 lb.                  | 520 lb.   | 430 lb.   | 465 lb.                                                                                                                                                                                                                                                                                                                                                                                                                                                                                                                                                                                                                                                                                                                                                                                                                                                                                                                                                                                                                                                                                                                                                                                                                                                                                                                                                                                                                                                                                                                                                                                                                                                                                                                                                                                                                                                                                                                                                                                                                                                                                                                        | 440 lb.   |
| Sec.      | UVW                   | 3,691   | 4,024 lb. | 3,819 lb.                | 3,944 lb. | 3,749 lb. | 3,219 lb.                                                                                                                                                                                                                                                                                                                                                                                                                                                                                                                                                                                                                                                                                                                                                                                                                                                                                                                                                                                                                                                                                                                                                                                                                                                                                                                                                                                                                                                                                                                                                                                                                                                                                                                                                                                                                                                                                                                                                                                                                                                                                                                      | 3,204 lb. |
| 9         | ccc                   | 1,217   | 931 lb.   | 1,026 lb.                | 976 lb.   | 1,081 lb. | 1,646 lb.                                                                                                                                                                                                                                                                                                                                                                                                                                                                                                                                                                                                                                                                                                                                                                                                                                                                                                                                                                                                                                                                                                                                                                                                                                                                                                                                                                                                                                                                                                                                                                                                                                                                                                                                                                                                                                                                                                                                                                                                                                                                                                                      | 1,636 lb. |
|           | FRESH WATER           | 39 gal. | 43 gal.   | 43 gal.                  | 43 gal.   | 43 gal.   | 43 gal.                                                                                                                                                                                                                                                                                                                                                                                                                                                                                                                                                                                                                                                                                                                                                                                                                                                                                                                                                                                                                                                                                                                                                                                                                                                                                                                                                                                                                                                                                                                                                                                                                                                                                                                                                                                                                                                                                                                                                                                                                                                                                                                        | 43 gal.   |
| N. Carlot | GRAY WATER            | 40 gal. | 30 gal.   | 30 gal.                  | 30 gal.   | 30 gal.   | 30 gal.                                                                                                                                                                                                                                                                                                                                                                                                                                                                                                                                                                                                                                                                                                                                                                                                                                                                                                                                                                                                                                                                                                                                                                                                                                                                                                                                                                                                                                                                                                                                                                                                                                                                                                                                                                                                                                                                                                                                                                                                                                                                                                                        | 30 gal.   |
| 1         | BLACK WATER           | 40 gal. | 30 gal.   | 30 gal.                  | 30 gal.   | 30 gal.   | 30 gal.                                                                                                                                                                                                                                                                                                                                                                                                                                                                                                                                                                                                                                                                                                                                                                                                                                                                                                                                                                                                                                                                                                                                                                                                                                                                                                                                                                                                                                                                                                                                                                                                                                                                                                                                                                                                                                                                                                                                                                                                                                                                                                                        | 30 gal.   |
| 3         | AWNING                | 15′     | 15′       | 12'                      | 15′       | 12'       | 13′                                                                                                                                                                                                                                                                                                                                                                                                                                                                                                                                                                                                                                                                                                                                                                                                                                                                                                                                                                                                                                                                                                                                                                                                                                                                                                                                                                                                                                                                                                                                                                                                                                                                                                                                                                                                                                                                                                                                                                                                                                                                                                                            | 12'       |
|           | Control of the second |         |           | The second of the second |           |           | STATE OF THE PARTY |           |