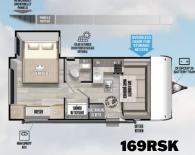

169RSK

176QBHK

|           |                       | 161QK   | 169RSK    | 170SS                    | 176QBHK   | 178BHSK   | 179DBK                                                                                                                                                                                                                                                                                                                                                                                                                                                                                                                                                                                                                                                                                                                                                                                                                                                                                                                                                                                                                                                                                                                                                                                                                                                                                                                                                                                                                                                                                                                                                                                                                                                                                                                                                                                                                                                                                                                                                                                                                                                                                                                         | 181RT     |
|-----------|-----------------------|---------|-----------|--------------------------|-----------|-----------|--------------------------------------------------------------------------------------------------------------------------------------------------------------------------------------------------------------------------------------------------------------------------------------------------------------------------------------------------------------------------------------------------------------------------------------------------------------------------------------------------------------------------------------------------------------------------------------------------------------------------------------------------------------------------------------------------------------------------------------------------------------------------------------------------------------------------------------------------------------------------------------------------------------------------------------------------------------------------------------------------------------------------------------------------------------------------------------------------------------------------------------------------------------------------------------------------------------------------------------------------------------------------------------------------------------------------------------------------------------------------------------------------------------------------------------------------------------------------------------------------------------------------------------------------------------------------------------------------------------------------------------------------------------------------------------------------------------------------------------------------------------------------------------------------------------------------------------------------------------------------------------------------------------------------------------------------------------------------------------------------------------------------------------------------------------------------------------------------------------------------------|-----------|
|           | LENGTH                | 23′ 6″  | 22′ 11″   | 22' 9"                   | 21′ 8″    | 22' 11"   | 22' 6"                                                                                                                                                                                                                                                                                                                                                                                                                                                                                                                                                                                                                                                                                                                                                                                                                                                                                                                                                                                                                                                                                                                                                                                                                                                                                                                                                                                                                                                                                                                                                                                                                                                                                                                                                                                                                                                                                                                                                                                                                                                                                                                         | 21' 8"    |
|           | HEIGHT                | TBD     | 10′ 4″    | 10′ 4″                   | 10′ 4″    | 10′ 4″    | 10′ 2″                                                                                                                                                                                                                                                                                                                                                                                                                                                                                                                                                                                                                                                                                                                                                                                                                                                                                                                                                                                                                                                                                                                                                                                                                                                                                                                                                                                                                                                                                                                                                                                                                                                                                                                                                                                                                                                                                                                                                                                                                                                                                                                         | 10′ 2″    |
| A 100 A   | HITCH WEIGHT          | 508 lb. | 555 lb.   | 445 lb.                  | 520 lb.   | 430 lb.   | 465 lb.                                                                                                                                                                                                                                                                                                                                                                                                                                                                                                                                                                                                                                                                                                                                                                                                                                                                                                                                                                                                                                                                                                                                                                                                                                                                                                                                                                                                                                                                                                                                                                                                                                                                                                                                                                                                                                                                                                                                                                                                                                                                                                                        | 440 lb.   |
| Sec.      | UVW                   | 3,691   | 4,024 lb. | 3,819 lb.                | 3,944 lb. | 3,749 lb. | 3,219 lb.                                                                                                                                                                                                                                                                                                                                                                                                                                                                                                                                                                                                                                                                                                                                                                                                                                                                                                                                                                                                                                                                                                                                                                                                                                                                                                                                                                                                                                                                                                                                                                                                                                                                                                                                                                                                                                                                                                                                                                                                                                                                                                                      | 3,204 lb. |
| 9         | ccc                   | 1,217   | 931 lb.   | 1,026 lb.                | 976 lb.   | 1,081 lb. | 1,646 lb.                                                                                                                                                                                                                                                                                                                                                                                                                                                                                                                                                                                                                                                                                                                                                                                                                                                                                                                                                                                                                                                                                                                                                                                                                                                                                                                                                                                                                                                                                                                                                                                                                                                                                                                                                                                                                                                                                                                                                                                                                                                                                                                      | 1,636 lb. |
|           | FRESH WATER           | 39 gal. | 43 gal.   | 43 gal.                  | 43 gal.   | 43 gal.   | 43 gal.                                                                                                                                                                                                                                                                                                                                                                                                                                                                                                                                                                                                                                                                                                                                                                                                                                                                                                                                                                                                                                                                                                                                                                                                                                                                                                                                                                                                                                                                                                                                                                                                                                                                                                                                                                                                                                                                                                                                                                                                                                                                                                                        | 43 gal.   |
| N. Carlot | GRAY WATER            | 40 gal. | 30 gal.   | 30 gal.                  | 30 gal.   | 30 gal.   | 30 gal.                                                                                                                                                                                                                                                                                                                                                                                                                                                                                                                                                                                                                                                                                                                                                                                                                                                                                                                                                                                                                                                                                                                                                                                                                                                                                                                                                                                                                                                                                                                                                                                                                                                                                                                                                                                                                                                                                                                                                                                                                                                                                                                        | 30 gal.   |
| 1         | BLACK WATER           | 40 gal. | 30 gal.   | 30 gal.                  | 30 gal.   | 30 gal.   | 30 gal.                                                                                                                                                                                                                                                                                                                                                                                                                                                                                                                                                                                                                                                                                                                                                                                                                                                                                                                                                                                                                                                                                                                                                                                                                                                                                                                                                                                                                                                                                                                                                                                                                                                                                                                                                                                                                                                                                                                                                                                                                                                                                                                        | 30 gal.   |
| 3         | AWNING                | 15′     | 15′       | 12'                      | 15′       | 12'       | 13′                                                                                                                                                                                                                                                                                                                                                                                                                                                                                                                                                                                                                                                                                                                                                                                                                                                                                                                                                                                                                                                                                                                                                                                                                                                                                                                                                                                                                                                                                                                                                                                                                                                                                                                                                                                                                                                                                                                                                                                                                                                                                                                            | 12'       |
|           | Control of the second |         |           | The second of the second |           |           | STATE OF THE PARTY |           |