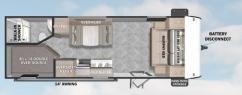

**220BHXL** 

and the second second second second

Let's Get Social! Find us on Facebook, Instagram, and YouTube

260RTK

|       |          | 210RBXL   | 211SSXL   | 220BHXL   | 240BHXL   | 243BHXL   | 251SSXL   | 253RKXL   | 260RTK    | 263BHXL   | 273QBXL   | 28VBXL    |
|-------|----------|-----------|-----------|-----------|-----------|-----------|-----------|-----------|-----------|-----------|-----------|-----------|
| LENG  | ТН       | 25′ 2″    | 27′ 5″    | 27′ 8″    | 28' 10"   | 28′ 2″    | 29′ 5″    | 29′ 1″    | 28′ 8″    | 31′ 11″   | 33′ 8″    | 33′ 4″    |
| HEIGH | НТ       | 10′ 3″    | 11' 8"    | 10′ 3″    | 10′ 4″    | 10′ 1″    | 11' 8"    | 11′ 3″    | 10′ 6″    | 10′ 3″    | 10′ 3″    | 10′ 4″    |
| НІТСН | H WEIGHT | 500 lb.   | 740 lb.   | 602 lb.   | 570 lb.   | 566 lb.   | 746 lb.   | 578 lb.   | 650 lb.   | 736 lb.   | 752 lb.   | 828 lb.   |
| UVW   |          | 4,830 lb. | 5,262 lb. | 4,800 lb. | 5,343 lb. | 5,492 lb. | 5,664 lb. | 5,794 lb. | 5,276 lb. | 6,406 lb. | 6,550 lb. | 6,486 lb. |
| ccc   |          | 2,670 lb. | 3,278 lb. | 2,802 lb. | 2,227 lb. | 2,074 lb. | 2,882 lb. | 1,784     | 3,174 lb. | 1,330 lb. | 2,002 lb. | 2,142 lb. |
| FRESI | H WATER  | 61 gal.   | 61 gal.   | 42 gal.   | 40 gal.   | 61 gal.   | 61 gal.   | 61 gal.   | 42 gal.   | 61 gal.   | 61 gal.   | 61 gal.   |
| GRAY  | WATER    | 42 gal.   | 28 gal.   | 60 gal.   | 30 gal.   | 60 gal.   | 26 gal.   | 66 gal.   | 28 gal.   | 74 gal.   | 32 gal.   | 32 gal.   |
| BLAC  | K WATER  | 32 gal.   | 32 gal.   | 32 gal.   | 30 gal.   | 32 gal.   | 32 gal.   | 42 gal.   | 32 gal.   | 32 gal.   | 42 gal.   | 42 gal.   |
| AWNI  | NG       | 14′       | 18'       | 12'       | 18'       | 12′       | 18'       | 16′       | 15′       | 16′       | 16′       | 16′       |