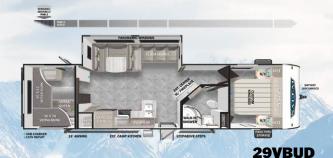

| 22RBS     | 26DBUD                                                                                 | 29VBUD                                                                                                                                     |  |  |
|-----------|----------------------------------------------------------------------------------------|--------------------------------------------------------------------------------------------------------------------------------------------|--|--|
| 27' 0"    | 33' 9"                                                                                 | 36' 0"                                                                                                                                     |  |  |
| 11' 2"    | 11' 2"                                                                                 | 11' 2"                                                                                                                                     |  |  |
| 771 lb.   | 824 lb.                                                                                | 805 lb.                                                                                                                                    |  |  |
| 5,647 lb. | 6,988 lb.                                                                              | 7,397 lb.                                                                                                                                  |  |  |
| 2,124 lb. | 2,636 lb.                                                                              | 2,208 lb.                                                                                                                                  |  |  |
| 61 gal.   | 61 gal.                                                                                | 61 gal.                                                                                                                                    |  |  |
| 64 gal.   | 75 gal.                                                                                | 75 gal.                                                                                                                                    |  |  |
| 32 gal.   | 32 gal.                                                                                | 32 gal.                                                                                                                                    |  |  |
| 16'       | 18'                                                                                    | 18'                                                                                                                                        |  |  |
|           | 27' 0"<br>11' 2"<br>771 lb.<br>5,647 lb.<br>2,124 lb.<br>61 gal.<br>64 gal.<br>32 gal. | 27' 0" 33' 9"  11' 2" 11' 2"  771 lb. 824 lb.  5,647 lb. 6,988 lb.  2,124 lb. 2,636 lb.  61 gal. 61 gal.  64 gal. 75 gal.  32 gal. 32 gal. |  |  |