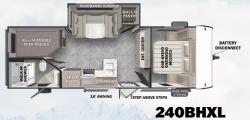

**220BHXL** 

and the second second second second

Let's Get Social! Find us on Facebook, Instagram, and YouTube

260RTK

|       |          | 210RBXL   | 211SSXL   | 220BHXL   | 240BHXL   | 243BHXL   | 251SSXL   | 253RKXL   | 260RTK    | 263BHXL   | 273QBXL   | 28VBXL    |
|-------|----------|-----------|-----------|-----------|-----------|-----------|-----------|-----------|-----------|-----------|-----------|-----------|
| LENG  | ТН       | 25′ 2″    | 27′ 5″    | 27′ 8″    | 28' 10"   | 28′ 2″    | 29′ 5″    | 29′ 1″    | 28′ 8″    | 31′ 11″   | 33′ 8″    | 33′ 4″    |
| HEIGH | НТ       | 10′ 3″    | 11' 8"    | 10′ 3″    | 10′ 4″    | 10′ 1″    | 11' 8"    | 11′ 3″    | 10′ 6″    | 10′ 3″    | 10′ 3″    | 10′ 4″    |
| НІТСН | H WEIGHT | 500 lb.   | 740 lb.   | 602 lb.   | 570 lb.   | 566 lb.   | 746 lb.   | 578 lb.   | 650 lb.   | 736 lb.   | 752 lb.   | 828 lb.   |
| UVW   |          | 4,830 lb. | 5,262 lb. | 4,800 lb. | 5,343 lb. | 5,492 lb. | 5,664 lb. | 5,794 lb. | 5,276 lb. | 6,406 lb. | 6,550 lb. | 6,486 lb. |
| ccc   |          | 2,670 lb. | 3,278 lb. | 2,802 lb. | 2,227 lb. | 2,074 lb. | 2,882 lb. | 1,784     | 3,174 lb. | 1,330 lb. | 2,002 lb. | 2,142 lb. |
| FRESI | H WATER  | 61 gal.   | 61 gal.   | 42 gal.   | 40 gal.   | 61 gal.   | 61 gal.   | 61 gal.   | 42 gal.   | 61 gal.   | 61 gal.   | 61 gal.   |
| GRAY  | WATER    | 42 gal.   | 28 gal.   | 60 gal.   | 30 gal.   | 60 gal.   | 26 gal.   | 66 gal.   | 28 gal.   | 74 gal.   | 32 gal.   | 32 gal.   |
| BLAC  | K WATER  | 32 gal.   | 32 gal.   | 32 gal.   | 30 gal.   | 32 gal.   | 32 gal.   | 42 gal.   | 32 gal.   | 32 gal.   | 42 gal.   | 42 gal.   |
| AWNI  | NG       | 14′       | 18'       | 12'       | 18'       | 12′       | 18'       | 16′       | 15′       | 16′       | 16′       | 16′       |