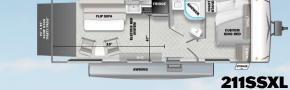

**220BHXL** 

and the second second second second

Let's Get Social! Find us on Facebook, Instagram, and YouTube

260RTK

|       |          | 210RBXL   | 211SSXL   | 220BHXL   | 240BHXL   | 243BHXL   | 251SSXL   | 253RKXL   | 260RTK    | 263BHXL   | 273QBXL   | 28VBXL    |
|-------|----------|-----------|-----------|-----------|-----------|-----------|-----------|-----------|-----------|-----------|-----------|-----------|
| LENG  | ТН       | 25′ 2″    | 27′ 5″    | 27′ 8″    | 28' 10"   | 28′ 2″    | 29′ 5″    | 29′ 1″    | 28′ 8″    | 31′ 11″   | 33′ 8″    | 33′ 4″    |
| HEIGH | НТ       | 10′ 3″    | 11' 8"    | 10′ 3″    | 10′ 4″    | 10′ 1″    | 11' 8"    | 11′ 3″    | 10′ 6″    | 10′ 3″    | 10′ 3″    | 10′ 4″    |
| НІТСН | H WEIGHT | 500 lb.   | 740 lb.   | 602 lb.   | 570 lb.   | 566 lb.   | 746 lb.   | 578 lb.   | 650 lb.   | 736 lb.   | 752 lb.   | 828 lb.   |
| UVW   |          | 4,830 lb. | 5,262 lb. | 4,800 lb. | 5,343 lb. | 5,492 lb. | 5,664 lb. | 5,794 lb. | 5,276 lb. | 6,406 lb. | 6,550 lb. | 6,486 lb. |
| ccc   |          | 2,670 lb. | 3,278 lb. | 2,802 lb. | 2,227 lb. | 2,074 lb. | 2,882 lb. | 1,784     | 3,174 lb. | 1,330 lb. | 2,002 lb. | 2,142 lb. |
| FRESI | H WATER  | 61 gal.   | 61 gal.   | 42 gal.   | 40 gal.   | 61 gal.   | 61 gal.   | 61 gal.   | 42 gal.   | 61 gal.   | 61 gal.   | 61 gal.   |
| GRAY  | WATER    | 42 gal.   | 28 gal.   | 60 gal.   | 30 gal.   | 60 gal.   | 26 gal.   | 66 gal.   | 28 gal.   | 74 gal.   | 32 gal.   | 32 gal.   |
| BLAC  | K WATER  | 32 gal.   | 32 gal.   | 32 gal.   | 30 gal.   | 32 gal.   | 32 gal.   | 42 gal.   | 32 gal.   | 32 gal.   | 42 gal.   | 42 gal.   |
| AWNI  | NG       | 14′       | 18'       | 12'       | 18'       | 12′       | 18'       | 16′       | 15′       | 16′       | 16′       | 16′       |