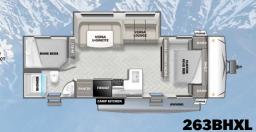

**220BHXL** 

and the second second second second

Let's Get Social! Find us on Facebook, Instagram, and YouTube

260RTK

|       |          | 210RBXL   | 211SSXL   | 220BHXL   | 240BHXL   | 243BHXL   | 251SSXL   | 253RKXL   | 260RTK    | 263BHXL   | 273QBXL   | 28VBXL    |
|-------|----------|-----------|-----------|-----------|-----------|-----------|-----------|-----------|-----------|-----------|-----------|-----------|
| LENG  | ТН       | 25′ 2″    | 27′ 5″    | 27′ 8″    | 28' 10"   | 28′ 2″    | 29′ 5″    | 29′ 1″    | 28′ 8″    | 31′ 11″   | 33′ 8″    | 33′ 4″    |
| HEIGH | НТ       | 10′ 3″    | 11' 8"    | 10′ 3″    | 10′ 4″    | 10′ 1″    | 11' 8"    | 11′ 3″    | 10′ 6″    | 10′ 3″    | 10′ 3″    | 10′ 4″    |
| НІТСН | H WEIGHT | 500 lb.   | 740 lb.   | 602 lb.   | 570 lb.   | 566 lb.   | 746 lb.   | 578 lb.   | 650 lb.   | 736 lb.   | 752 lb.   | 828 lb.   |
| UVW   |          | 4,830 lb. | 5,262 lb. | 4,800 lb. | 5,343 lb. | 5,492 lb. | 5,664 lb. | 5,794 lb. | 5,276 lb. | 6,406 lb. | 6,550 lb. | 6,486 lb. |
| ccc   |          | 2,670 lb. | 3,278 lb. | 2,802 lb. | 2,227 lb. | 2,074 lb. | 2,882 lb. | 1,784     | 3,174 lb. | 1,330 lb. | 2,002 lb. | 2,142 lb. |
| FRESI | H WATER  | 61 gal.   | 61 gal.   | 42 gal.   | 40 gal.   | 61 gal.   | 61 gal.   | 61 gal.   | 42 gal.   | 61 gal.   | 61 gal.   | 61 gal.   |
| GRAY  | WATER    | 42 gal.   | 28 gal.   | 60 gal.   | 30 gal.   | 60 gal.   | 26 gal.   | 66 gal.   | 28 gal.   | 74 gal.   | 32 gal.   | 32 gal.   |
| BLAC  | K WATER  | 32 gal.   | 32 gal.   | 32 gal.   | 30 gal.   | 32 gal.   | 32 gal.   | 42 gal.   | 32 gal.   | 32 gal.   | 42 gal.   | 42 gal.   |
| AWNI  | NG       | 14′       | 18'       | 12'       | 18'       | 12′       | 18'       | 16′       | 15′       | 16′       | 16′       | 16′       |