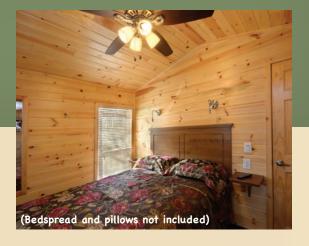

#### **INTERIOR**

- HARDWOOD INTERIOR PASSAGE/POCKET DOORS
- LEVER DOOR HANDLES
- 90 INCH SIDEWALL HEIGHT
- 1" X 6" T&G PINE WALLS/CEILING
- 1" PINE TRIM THROUGHOUT
- CATHEDRAL CEILINGS (EXCEPT LOFT)
- VAULTED GABLE W/PENT WNDW (PER MODEL)
- 2" WHITE FAUX WOOD WINDOW BLINDS
- VINYL PLANK FLOORING
- BRUSHED SATIN FIXTURES THROUGHOUT
- VINYL MOP BOARD THROUGHOUT
- PREP FOR WALL MOUNT TV MAIN AREAS
- CEILING FAN W/LIGHT KIT MAIN AREAS
- DOUBLE SWITCHES FOR CEILING FAN
- WOOD DINETTE TABLE & 4 CHAIRS
- 2 CUSHION HIDE A BED SOFA
- QUEEN MATTRESS W/BOX SPRINGS
- 2-BUNK MATTRESSES IN BUNK ROOM (PER PLAN)
- POWDER COATED STEEL BUNK RAIL & LADDER
- SMOKE DETECTOR ON CEILING
- LP GAS-LEAK DETECTOR
- FIRE EXTINGUISHER