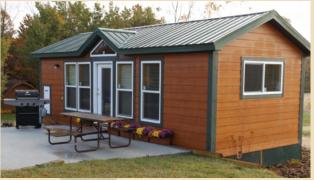

### PREMIUM CABIN SERIES

QUALITY, DURABILITY AND VERSATILITY YOUR INVESTMENT DEMANDS AND YOUR GUESTS EXPECT YEAR AFTER YEAR.

The rustic elegance of Forest River Premium Rental Cabins offer guests memorable camping experiences they'll want to share with their family and friends again and again. A wide variety of floorplans are available, from studio cabins to cabins with sleeping accommodations for up to 8 guests. Forest River Premium Cabins will not only meet but will exceed your expectations.

#### **EXTERIOR**

- WHITE THERMOPANE WINDOWS W/LOW-E GLASS
- 12" FRONT & REAR OVERHANGS
- 8" SIDEWALL EAVES
- GREEN METAL ROOF
- PRE-FINISHED CEMENT LAP SIDING-MAHOGANY COLOR
- 36"WHITE EXTERIOR FRONT DOOR W/INTERNAL BLIND
- EXTERIOR GFI RECEPTACLE
- 5/4 COMPOSITE DECKING ON PORCH MODELS
- PORCH SUPPORTS/ RAILINGS PAINTED TO MATCH TRIM