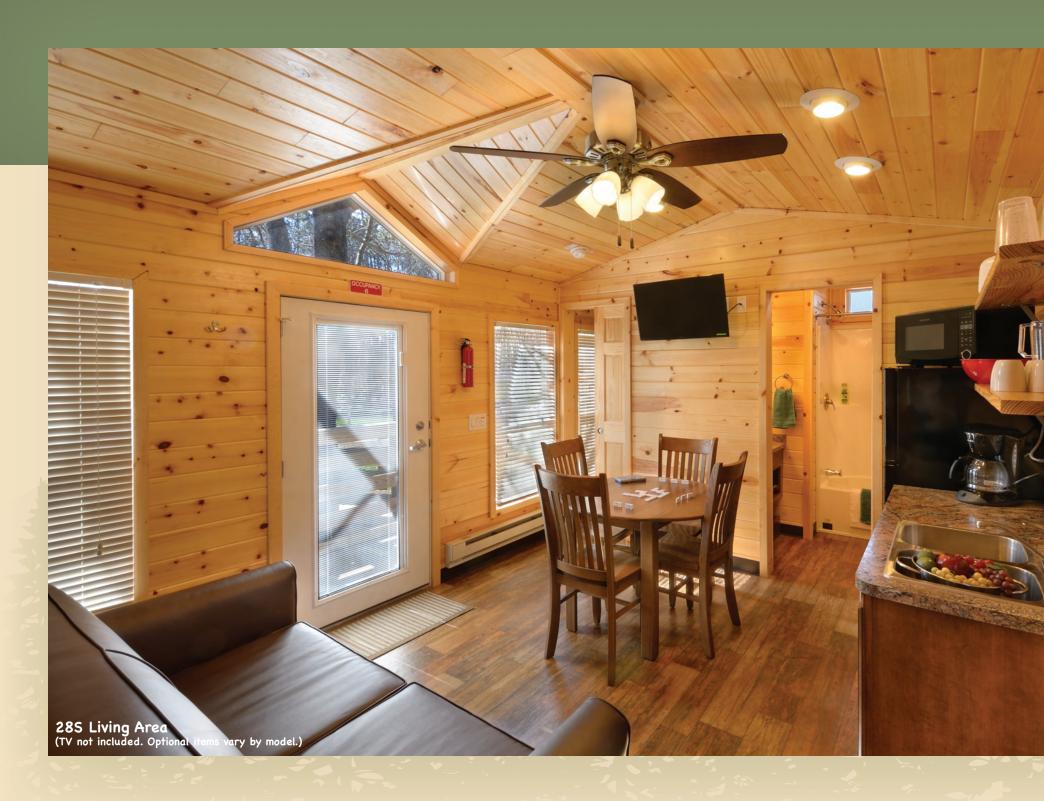

#### **INTERIOR**

- HARDWOOD INTERIOR PASSAGE/POCKET DOORS
- LEVER DOOR HANDLES
- 90 INCH SIDEWALL HEIGHT
- 1" X 6" T&G PINE WALLS/CEILING
- 1" PINE TRIM THROUGHOUT
- CATHEDRAL CEILINGS (EXCEPT LOFT)
- VAULTED GABLE W/PENT WNDW (PER MODEL)
- 2" WHITE FAUX WOOD WINDOW BLINDS
- VINYL PLANK FLOORING
- BRUSHED SATIN FIXTURES THROUGHOUT
- VINYL MOP BOARD THROUGHOUT
- PREP FOR WALL MOUNT TV MAIN AREAS
- CEILING FAN W/LIGHT KIT MAIN AREAS
- DOUBLE SWITCHES FOR CEILING FAN
- WOOD DINETTE TABLE & 4 CHAIRS
- 2 CUSHION HIDE A BED SOFA
- QUEEN MATTRESS W/BOX SPRINGS
- 2-BUNK MATTRESSES IN BUNK ROOM (PER PLAN)
- POWDER COATED STEEL BUNK RAIL & LADDER
- SMOKE DETECTOR ON CEILING
- LP GAS-LEAK DETECTOR
- FIRE EXTINGUISHER

#### **BATHROOM & KITCHEN**

- HIGH-DEFINITION LAMINATE COUNTERTOPS
- 3" LAMINATE BACKSPLASHES
- STAINLESS STEEL KITCHEN SINK
- BATH SINK W/OVERFLOW
- LIGHTED BATH EXHAUST FAN
- CURVED SHOWER ROD W/CURTAIN
- 1 PC. FIBERGLASS TUB/SHOWER OR SHOWER STALL
- SINGLE LEVER FAUCET KITCHEN & BATH
- DOUBLE OVERHEAD WOOD SHELVES IN KITCHEN
- CONCEALED HINGES ON CABINET DOORS
- "DESIGNER" CABINET DOOR PULLS
- APPLIANCE PACKAGE (PER PLAN)