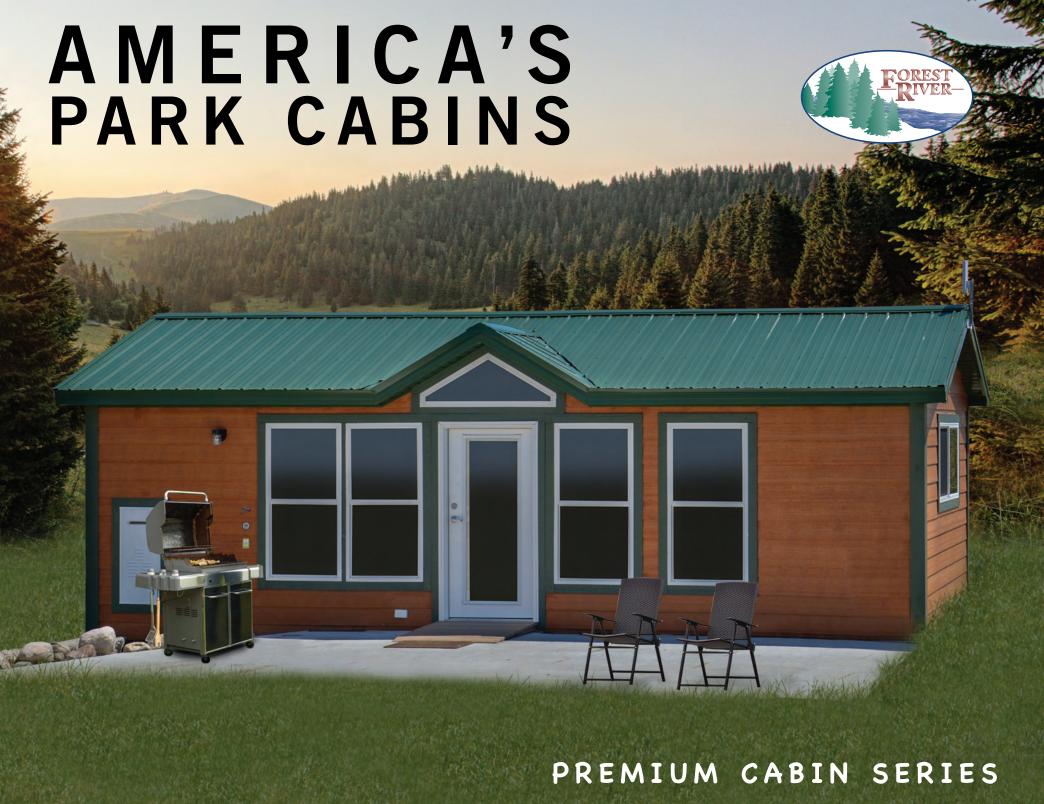

### PREMIUM CABIN SERIES

QUALITY, DURABILITY AND VERSATILITY YOUR INVESTMENT DEMANDS AND YOUR GUESTS EXPECT YEAR AFTER YEAR.

The rustic elegance of Forest River Premium Rental Cabins offer guests memorable camping experiences they'll want to share with their family and friends again and again. A wide variety of floorplans are available, from studio cabins to cabins with sleeping accommodations for up to 8 guests. Forest River Premium Cabins will not only meet but will exceed your expectations.

#### **EXTERIOR**

- WHITE THERMOPANE WINDOWS W/LOW-E GLASS
- 12" FRONT & REAR OVERHANGS
- 8" SIDEWALL EAVES
- GREEN METAL ROOF
- PRE-FINISHED CEMENT LAP SIDING-MAHOGANY COLOR
- 36"WHITE EXTERIOR FRONT DOOR W/INTERNAL BLIND
- EXTERIOR GFI RECEPTACLE
- 5/4 COMPOSITE DECKING ON PORCH MODELS
- PORCH SUPPORTS/ RAILINGS PAINTED TO MATCH TRIM