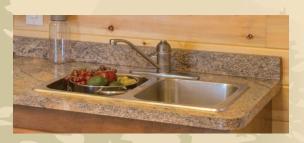

#### **BATHROOM & KITCHEN**

- HIGH-DEFINITION LAMINATE COUNTERTOPS
- 3" LAMINATE BACKSPLASHES
- STAINLESS STEEL KITCHEN SINK
- BATH SINK W/OVERFLOW
- LIGHTED BATH EXHAUST FAN
- CURVED SHOWER ROD W/CURTAIN
- 1 PC. FIBERGLASS TUB/SHOWER OR SHOWER STALL
- SINGLE LEVER FAUCET KITCHEN & BATH
- DOUBLE OVERHEAD WOOD SHELVES IN KITCHEN
- CONCEALED HINGES ON CABINET DOORS
- "DESIGNER" CABINET DOOR PULLS
- APPLIANCE PACKAGE (PER PLAN)