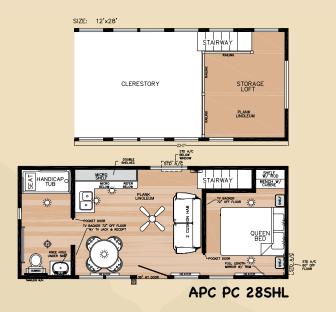

# LOFT FLOORPLANS

Forest River, Inc. Park Model Division 28936 Phillips St. Elkhart, IN 46514 Phone: (574) 264-7163 Fax: (574) 264-7364 www.forestriverinc.com www.forestriveraccessories.com

Learn More
Scan this barcode using
a QR Reader on your smart phone to learn more about Forest River.