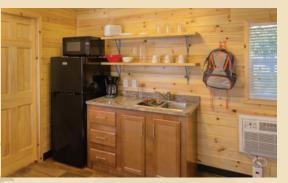

#### **BATHROOM & KITCHEN**

- HIGH-DEFINITION LAMINATE COUNTERTOPS
- 3" LAMINATE BACKSPLASHES
- STAINLESS STEEL KITCHEN SINK
- BATH SINK W/OVERFLOW
- LIGHTED BATH EXHAUST FAN
- CURVED SHOWER ROD W/CURTAIN
- 1 PC. FIBERGLASS TUB/SHOWER OR SHOWER STALL
- SINGLE LEVER FAUCET KITCHEN & BATH
- DOUBLE OVERHEAD WOOD SHELVES IN KITCHEN
- CONCEALED HINGES ON CABINET DOORS
- "DESIGNER" CABINET DOOR PULLS
- APPLIANCE PACKAGE (PER PLAN)