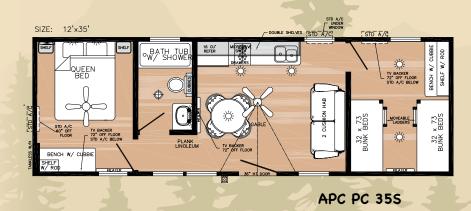

TOILET & SINKS

#### CONSTRUCTION FEATURES

- SOLID STEEL DUAL I-BEAM CHASSIS
- DETACHABLE HITCH
- POLY-WOVEN SIMPLEX UNDERBELLY MATERIAL
- 2" X 6" DOUBLE PERIMETER FLOOR JOISTS
- 2" X 6" FLOOR JOISTS 16" O.C.

### CONSTRUCTION FEATURES (CONTINUED)

- 2" X 4" SIDEWALL STUDS 16" O.C.
- T & G FLOOR DECKING
- RAFTERS 16" O.C.
- INTEGRATED STEEL STRAPPING CONSTRUCTION
- RVIA/ANSI 119.5 SEAL

#### POPULAR OPTIONS

- LP FURNACE W/HEAT DUCTS
- GLASS-TOP ELECTRIC 2 BURNER COOKTOP
- GAS 2 BURNER COOKTOP W/AUTO- IGNITE
- NO SIDE EAVES (CREDIT)
- ADDITIONAL 8,000 BTU THRU-WALL AC UNIT
- METAL UNDERBELLY
- MOEN KITCHEN AND BATH FIXTURES
- SERTA 60 X 74 MATTRESS & BOX SPRING















PLANK LINOLUEM FLOORING



TONGUE AND GROOVE PINE WALL

### PREMIUM CABIN FLOORPLANS

# NON-LOFT FLOORPLANS









# LOFT FLOORPLANS









Forest River, Inc. Park Model Division 28936 Phillips St. Elkhart, IN 46514 Phone: (574) 264-7163 Fax: (574) 264-7364 www.forestriverinc.com www.forestriveraccessories.com



Learn More
Scan this barcode using
a QR Reader on your smart phone to learn more about Forest River.



© 2024- America's Park Cabins- a division of Forest River Inc. A Berkshire Hathaway company