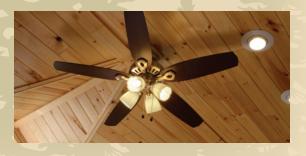

#### **INTERIOR**

- HARDWOOD INTERIOR PASSAGE/POCKET DOORS
- LEVER DOOR HANDLES
- 90 INCH SIDEWALL HEIGHT
- 1" X 6" T&G PINE WALLS/CEILING
- 1" PINE TRIM THROUGHOUT
- CATHEDRAL CEILINGS (EXCEPT LOFT)
- VAULTED GABLE W/PENT WNDW (PER MODEL)
- 2" WHITE FAUX WOOD WINDOW BLINDS
- VINYL PLANK FLOORING
- BRUSHED SATIN FIXTURES THROUGHOUT
- VINYL MOP BOARD THROUGHOUT
- PREP FOR WALL MOUNT TV MAIN AREAS
- CEILING FAN W/LIGHT KIT MAIN AREAS
- DOUBLE SWITCHES FOR CEILING FAN
- WOOD DINETTE TABLE & 4 CHAIRS
- 2 CUSHION HIDE A BED SOFA
- QUEEN MATTRESS W/BOX SPRINGS
- 2-BUNK MATTRESSES IN BUNK ROOM (PER PLAN)
- POWDER COATED STEEL BUNK RAIL & LADDER
- SMOKE DETECTOR ON CEILING
- LP GAS-LEAK DETECTOR
- FIRE EXTINGUISHER