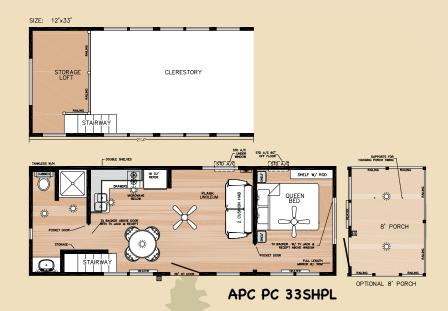

# LOFT FLOORPLANS

Forest River, Inc. Park Model Division 28936 Phillips St. Elkhart, IN 46514 Phone: (574) 264-7163 Fax: (574) 264-7364 www.forestriverinc.com www.forestriveraccessories.com

Learn More
Scan this barcode using
a QR Reader on your smart phone to learn more about Forest River.