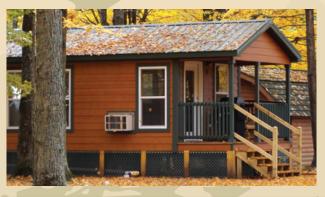

### PREMIUM CABIN SERIES

QUALITY, DURABILITY AND VERSATILITY YOUR INVESTMENT DEMANDS AND YOUR GUESTS EXPECT YEAR AFTER YEAR.

The rustic elegance of Forest River Premium Rental Cabins offer guests memorable camping experiences they'll want to share with their family and friends again and again. A wide variety of floorplans are available, from studio cabins to cabins with sleeping accommodations for up to 8 guests. Forest River Premium Cabins will not only meet but will exceed your expectations.

#### **EXTERIOR**

- WHITE THERMOPANE WINDOWS W/LOW-E GLASS
- 12" FRONT & REAR OVERHANGS
- 8" SIDEWALL EAVES
- GREEN METAL ROOF
- PRE-FINISHED CEMENT LAP SIDING-MAHOGANY COLOR
- 36"WHITE EXTERIOR FRONT DOOR W/INTERNAL BLIND
- EXTERIOR GFI RECEPTACLE
- 5/4 COMPOSITE DECKING ON PORCH MODELS
- PORCH SUPPORTS/ RAILINGS PAINTED TO MATCH TRIM

#### **INTERIOR**

- HARDWOOD INTERIOR PASSAGE/POCKET DOORS
- LEVER DOOR HANDLES
- 90 INCH SIDEWALL HEIGHT
- 1" X 6" T&G PINE WALLS/CEILING
- 1" PINE TRIM THROUGHOUT
- CATHEDRAL CEILINGS (EXCEPT LOFT)
- VAULTED GABLE W/PENT WNDW (PER MODEL)
- 2" WHITE FAUX WOOD WINDOW BLINDS
- VINYL PLANK FLOORING
- BRUSHED SATIN FIXTURES THROUGHOUT
- VINYL MOP BOARD THROUGHOUT
- PREP FOR WALL MOUNT TV MAIN AREAS
- CEILING FAN W/LIGHT KIT MAIN AREAS
- DOUBLE SWITCHES FOR CEILING FAN
- WOOD DINETTE TABLE & 4 CHAIRS
- 2 CUSHION HIDE A BED SOFA
- QUEEN MATTRESS W/BOX SPRINGS
- 2-BUNK MATTRESSES IN BUNK ROOM (PER PLAN)
- POWDER COATED STEEL BUNK RAIL & LADDER
- SMOKE DETECTOR ON CEILING
- LP GAS-LEAK DETECTOR
- FIRE EXTINGUISHER