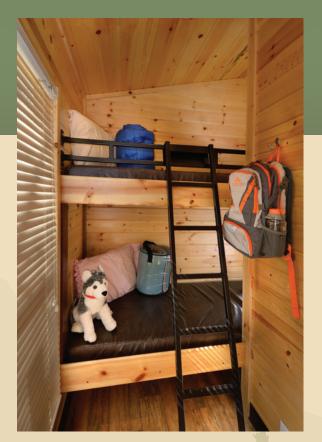

#### **INTERIOR**

- HARDWOOD INTERIOR PASSAGE/POCKET DOORS
- LEVER DOOR HANDLES
- 90 INCH SIDEWALL HEIGHT
- 1" X 6" T&G PINE WALLS/CEILING
- 1" PINE TRIM THROUGHOUT
- CATHEDRAL CEILINGS (EXCEPT LOFT)
- VAULTED GABLE W/PENT WNDW (PER MODEL)
- 2" WHITE FAUX WOOD WINDOW BLINDS
- VINYL PLANK FLOORING
- BRUSHED SATIN FIXTURES THROUGHOUT
- VINYL MOP BOARD THROUGHOUT
- PREP FOR WALL MOUNT TV MAIN AREAS
- CEILING FAN W/LIGHT KIT MAIN AREAS
- DOUBLE SWITCHES FOR CEILING FAN
- WOOD DINETTE TABLE & 4 CHAIRS
- 2 CUSHION HIDE A BED SOFA
- QUEEN MATTRESS W/BOX SPRINGS
- 2-BUNK MATTRESSES IN BUNK ROOM (PER PLAN)
- POWDER COATED STEEL BUNK RAIL & LADDER
- SMOKE DETECTOR ON CEILING
- LP GAS-LEAK DETECTOR
- FIRE EXTINGUISHER