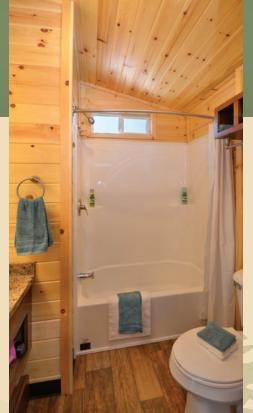

#### **BATHROOM & KITCHEN**

- HIGH-DEFINITION LAMINATE COUNTERTOPS
- 3" LAMINATE BACKSPLASHES
- STAINLESS STEEL KITCHEN SINK
- BATH SINK W/OVERFLOW
- LIGHTED BATH EXHAUST FAN
- CURVED SHOWER ROD W/CURTAIN
- 1 PC. FIBERGLASS TUB/SHOWER OR SHOWER STALL
- SINGLE LEVER FAUCET KITCHEN & BATH
- DOUBLE OVERHEAD WOOD SHELVES IN KITCHEN
- CONCEALED HINGES ON CABINET DOORS
- "DESIGNER" CABINET DOOR PULLS
- APPLIANCE PACKAGE (PER PLAN)