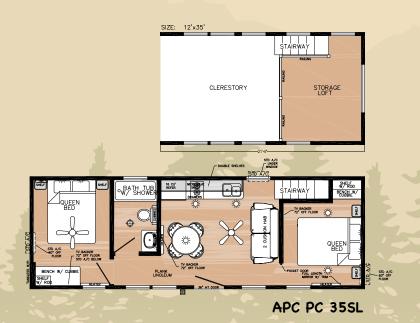

# LOFT FLOORPLANS

Forest River, Inc. Park Model Division 28936 Phillips St. Elkhart, IN 46514 Phone: (574) 264-7163 Fax: (574) 264-7364 www.forestriverinc.com www.forestriveraccessories.com

Learn More
Scan this barcode using
a QR Reader on your smart phone to learn more about Forest River.