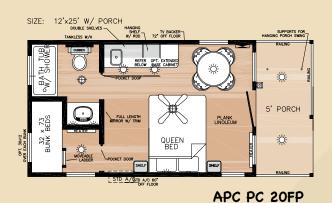

@ TOILET & SINKS

#### CONSTRUCTION FEATURES

- SOLID STEEL DUAL I-BEAM CHASSIS
- DETACHABLE HITCH
- POLY-WOVEN SIMPLEX UNDERBELLY MATERIAL
- 2" X 6" DOUBLE PERIMETER FLOOR JOISTS
- 2" X 6" FLOOR JOISTS 16" O.C.

### CONSTRUCTION FEATURES (CONTINUED)

- 2" X 4" SIDEWALL STUDS 16" O.C.
- T & G FLOOR DECKING
- RAFTERS 16" O.C.
- INTEGRATED STEEL STRAPPING CONSTRUCTION
- RVIA/ANSI 119.5 SEAL

#### POPULAR OPTIONS

- LP FURNACE W/HEAT DUCTS
- GLASS-TOP ELECTRIC 2 BURNER COOKTOP
- GAS 2 BURNER COOKTOP W/AUTO- IGNITE
- NO SIDE EAVES (CREDIT)
- ADDITIONAL 8,000 BTU THRU-WALL AC UNIT
- METAL UNDERBELLY
- MOEN KITCHEN AND BATH FIXTURES
- SERTA 60 X 74 MATTRESS & BOX SPRING















PLANK LINOLUEM FLOORING



TONGUE AND GROOVE PINE WALL

### PREMIUM CABIN FLOORPLANS

# NON-LOFT FLOORPLANS









# LOFT FLOORPLANS









Forest River, Inc. Park Model Division 28936 Phillips St. Elkhart, IN 46514 Phone: (574) 264-7163 Fax: (574) 264-7364 www.forestriverinc.com www.forestriveraccessories.com



Learn More
Scan this barcode using
a QR Reader on your smart phone to learn more about Forest River.



© 2024- America's Park Cabins- a division of Forest River Inc. A Berkshire Hathaway company