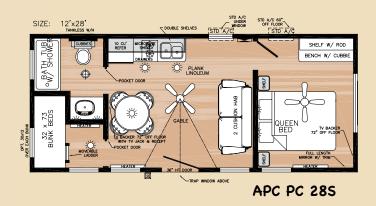

ES @ TOILET & SINKS

#### CONSTRUCTION FEATURES

- SOLID STEEL DUAL I-BEAM CHASSIS
- DETACHABLE HITCH
- POLY-WOVEN SIMPLEX UNDERBELLY MATERIAL
- 2" X 6" DOUBLE PERIMETER FLOOR JOISTS
- 2" X 6" FLOOR JOISTS 16" O.C.

### CONSTRUCTION FEATURES (CONTINUED)

- 2" X 4" SIDEWALL STUDS 16" O.C.
- T & G FLOOR DECKING
- RAFTERS 16" O.C.
- INTEGRATED STEEL STRAPPING CONSTRUCTION
- RVIA/ANSI 119.5 SEAL

#### POPULAR OPTIONS

- LP FURNACE W/HEAT DUCTS
- GLASS-TOP ELECTRIC 2 BURNER COOKTOP
- GAS 2 BURNER COOKTOP W/AUTO- IGNITE
- NO SIDE EAVES (CREDIT)
- ADDITIONAL 8,000 BTU THRU-WALL AC UNIT
- METAL UNDERBELLY
- MOEN KITCHEN AND BATH FIXTURES
- SERTA 60 X 74 MATTRESS & BOX SPRING















PLANK LINOLUEM FLOORING



TONGUE AND GROOVE PINE WALL

### PREMIUM CABIN FLOORPLANS

# NON-LOFT FLOORPLANS









# LOFT FLOORPLANS









Forest River, Inc. Park Model Division 28936 Phillips St. Elkhart, IN 46514 Phone: (574) 264-7163 Fax: (574) 264-7364 www.forestriverinc.com www.forestriveraccessories.com



Learn More
Scan this barcode using
a QR Reader on your smart phone to learn more about Forest River.



© 2024- America's Park Cabins- a division of Forest River Inc. A Berkshire Hathaway company