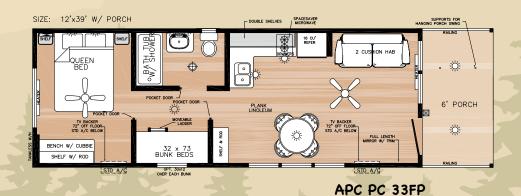

OILET & SINKS

#### CONSTRUCTION FEATURES

- SOLID STEEL DUAL I-BEAM CHASSIS
- DETACHABLE HITCH
- POLY-WOVEN SIMPLEX UNDERBELLY MATERIAL
- 2" X 6" DOUBLE PERIMETER FLOOR JOISTS
- 2" X 6" FLOOR JOISTS 16" O.C.

### CONSTRUCTION FEATURES (CONTINUED)

- 2" X 4" SIDEWALL STUDS 16" O.C.
- T & G FLOOR DECKING
- RAFTERS 16" O.C.
- INTEGRATED STEEL STRAPPING CONSTRUCTION
- RVIA/ANSI 119.5 SEAL

#### POPULAR OPTIONS

- LP FURNACE W/HEAT DUCTS
- GLASS-TOP ELECTRIC 2 BURNER COOKTOP
- GAS 2 BURNER COOKTOP W/AUTO- IGNITE
- NO SIDE EAVES (CREDIT)
- ADDITIONAL 8,000 BTU THRU-WALL AC UNIT
- METAL UNDERBELLY
- MOEN KITCHEN AND BATH FIXTURES
- SERTA 60 X 74 MATTRESS & BOX SPRING















PLANK LINOLUEM FLOORING



TONGUE AND GROOVE PINE WALL

### PREMIUM CABIN FLOORPLANS

# NON-LOFT FLOORPLANS









# LOFT FLOORPLANS









Forest River, Inc. Park Model Division 28936 Phillips St. Elkhart, IN 46514 Phone: (574) 264-7163 Fax: (574) 264-7364 www.forestriverinc.com www.forestriveraccessories.com



Learn More
Scan this barcode using
a QR Reader on your smart phone to learn more about Forest River.



© 2024- America's Park Cabins- a division of Forest River Inc. A Berkshire Hathaway company