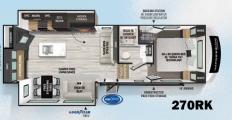

# **FLOORPLANS**

THEATER

12V. REFER

LARGE & CAMP WIND

| All the second sec |           |           |           |           |           |           | A REAL PROPERTY OF A REAL PROPER |            |            |           | Image: state |            |
|------------------------------------------------------------------------------------------------------------------------------------------------------------------------------------------------------------------------------------------------------------------------------------------------------------------------------------------------------------------------------------------------------------------------------------------------------------------------------------------------------------------------------------------------------------------------------------------------------------------------------------------------------------------------------------------------------------------------------------------------------------------------------------------------------------------------------------------------------------------------------------------------------------------------------------------------------------------------------------------------------------------------------------------------------------------------------------------------------------------------------------------------------------------------------------------------------------------------------------------------------------------------------------------------------------------------------------------------------------------------------------------------------------------------------------------------------------------------------------------------------------------------------------------------------------------------------------------------------------------------------------------------------------------------------------------------------------------------------------------------------------------------------------------------------------------------------------------------------------------------------------|-----------|-----------|-----------|-----------|-----------|-----------|--------------------------------------------------------------------------------------------------------------------------------------------------------------------------------------------------------------------------------------------------------------------------------------------------------------------------------------------------------------------------------------------------------------------------------------------------------------------------------------------------------------------------------------------------------------------------------------------------------------------------------------------------------------------------------------------------------------------------------------------------------------------------------------------------------------------------------------------------------------------------------------------------------------------------------------------------------------------------------------------------------------------------------------------------------------------------------------------------------------------------------------------------------------------------------------------------------------------------------------------------------------------------------------------------------------------------------------------------------------------------------------------------------------------------------------------------------------------------------------------------------------------------------------------------------------------------------------------------------------------------------------------------------------------------------------------------------------------------------------------------------------------------------------------------------------------------------------------------------------------------------------------------------------------------------------------------------------------------------------------------------------------------------------------------------------------------------------------------------------------------------|------------|------------|-----------|--------------------------------------------------------------------------------------------------------------------------------------------------------------------------------------------------------------------------------------------------------------------------------------------------------------------------------------------------------------------------------------------------------------------------------------------------------------------------------------------------------------------------------------------------------------------------------------------------------------------------------------------------------------------------------------------------------------------------------------------------------------------------------------------------------------------------------------------------------------------------------------------------------------------------------------------------------------------------------------------------------------------------------------------------------------------------------------------------------------------------------------------------------------------------------------------------------------------------------------------------------------------------------------------------------------------------------------------------------------------------------------------------------------------------------------------------------------------------------------------------------------------------------------------------------------------------------------------------------------------------------------------------------------------------------------------------------------------------------------------------------------------------------------------------------------------------------------------------------------------------------------------------------------------------------------------------------------------------------------------------------------------------------------------------------------------------------------------------------------|------------|
| SPECIFICATIONS                                                                                                                                                                                                                                                                                                                                                                                                                                                                                                                                                                                                                                                                                                                                                                                                                                                                                                                                                                                                                                                                                                                                                                                                                                                                                                                                                                                                                                                                                                                                                                                                                                                                                                                                                                                                                                                                     | 235RW     | 240RE     | 242RD     | 270RK     | 280RL     | 290VB     | 315MB                                                                                                                                                                                                                                                                                                                                                                                                                                                                                                                                                                                                                                                                                                                                                                                                                                                                                                                                                                                                                                                                                                                                                                                                                                                                                                                                                                                                                                                                                                                                                                                                                                                                                                                                                                                                                                                                                                                                                                                                                                                                                                                          | 320FL      | 330BH      | 238RLVIEW | 282RLVIEW                                                                                                                                                                                                                                                                                                                                                                                                                                                                                                                                                                                                                                                                                                                                                                                                                                                                                                                                                                                                                                                                                                                                                                                                                                                                                                                                                                                                                                                                                                                                                                                                                                                                                                                                                                                                                                                                                                                                                                                                                                                                                                    | 318RLVIEW  |
| LENGTH                                                                                                                                                                                                                                                                                                                                                                                                                                                                                                                                                                                                                                                                                                                                                                                                                                                                                                                                                                                                                                                                                                                                                                                                                                                                                                                                                                                                                                                                                                                                                                                                                                                                                                                                                                                                                                                                             | 28′ 11″   | 31' 0"    | 30' 5"    | 34' 6"    | 35' 3"    | 36' 8"    | 38' 0"                                                                                                                                                                                                                                                                                                                                                                                                                                                                                                                                                                                                                                                                                                                                                                                                                                                                                                                                                                                                                                                                                                                                                                                                                                                                                                                                                                                                                                                                                                                                                                                                                                                                                                                                                                                                                                                                                                                                                                                                                                                                                                                         | 40' 2"     | 41' 0"     | 31' 3"    | 35' 1"                                                                                                                                                                                                                                                                                                                                                                                                                                                                                                                                                                                                                                                                                                                                                                                                                                                                                                                                                                                                                                                                                                                                                                                                                                                                                                                                                                                                                                                                                                                                                                                                                                                                                                                                                                                                                                                                                                                                                                                                                                                                                                       | 38' 11"    |
| HEIGHT                                                                                                                                                                                                                                                                                                                                                                                                                                                                                                                                                                                                                                                                                                                                                                                                                                                                                                                                                                                                                                                                                                                                                                                                                                                                                                                                                                                                                                                                                                                                                                                                                                                                                                                                                                                                                                                                             | 13' 2"    | 13' 2"    | 12' 10"   | 13' 2"    | 13' 2"    | 13' 2"    | 13' 2"                                                                                                                                                                                                                                                                                                                                                                                                                                                                                                                                                                                                                                                                                                                                                                                                                                                                                                                                                                                                                                                                                                                                                                                                                                                                                                                                                                                                                                                                                                                                                                                                                                                                                                                                                                                                                                                                                                                                                                                                                                                                                                                         | 13' 4"     | 13' 4"     | TBD       | 13' 2"                                                                                                                                                                                                                                                                                                                                                                                                                                                                                                                                                                                                                                                                                                                                                                                                                                                                                                                                                                                                                                                                                                                                                                                                                                                                                                                                                                                                                                                                                                                                                                                                                                                                                                                                                                                                                                                                                                                                                                                                                                                                                                       | 13' 2"     |
| HITCH WEIGHT                                                                                                                                                                                                                                                                                                                                                                                                                                                                                                                                                                                                                                                                                                                                                                                                                                                                                                                                                                                                                                                                                                                                                                                                                                                                                                                                                                                                                                                                                                                                                                                                                                                                                                                                                                                                                                                                       | 1,460 LB. | 1,350 LB. | 1,485 LB. | 1,515 LB. | 1,825 LB. | 1,755 LB. | 1,935 LB.                                                                                                                                                                                                                                                                                                                                                                                                                                                                                                                                                                                                                                                                                                                                                                                                                                                                                                                                                                                                                                                                                                                                                                                                                                                                                                                                                                                                                                                                                                                                                                                                                                                                                                                                                                                                                                                                                                                                                                                                                                                                                                                      | 2,535 LB.  | 2,280 LB.  | TBD       | 1,852 LB.                                                                                                                                                                                                                                                                                                                                                                                                                                                                                                                                                                                                                                                                                                                                                                                                                                                                                                                                                                                                                                                                                                                                                                                                                                                                                                                                                                                                                                                                                                                                                                                                                                                                                                                                                                                                                                                                                                                                                                                                                                                                                                    | 2,037 LB.  |
| UVW                                                                                                                                                                                                                                                                                                                                                                                                                                                                                                                                                                                                                                                                                                                                                                                                                                                                                                                                                                                                                                                                                                                                                                                                                                                                                                                                                                                                                                                                                                                                                                                                                                                                                                                                                                                                                                                                                | 7,538 LB. | 8,243 LB. | 7,568 LB. | 8,948 LB. | 9,549 LB. | 8,623 LB. | 10,338 LB.                                                                                                                                                                                                                                                                                                                                                                                                                                                                                                                                                                                                                                                                                                                                                                                                                                                                                                                                                                                                                                                                                                                                                                                                                                                                                                                                                                                                                                                                                                                                                                                                                                                                                                                                                                                                                                                                                                                                                                                                                                                                                                                     | 10,303 LB. | 10,753 LB. | TBD       | 9,332 LB.                                                                                                                                                                                                                                                                                                                                                                                                                                                                                                                                                                                                                                                                                                                                                                                                                                                                                                                                                                                                                                                                                                                                                                                                                                                                                                                                                                                                                                                                                                                                                                                                                                                                                                                                                                                                                                                                                                                                                                                                                                                                                                    | 11,078 LB. |
| CCC                                                                                                                                                                                                                                                                                                                                                                                                                                                                                                                                                                                                                                                                                                                                                                                                                                                                                                                                                                                                                                                                                                                                                                                                                                                                                                                                                                                                                                                                                                                                                                                                                                                                                                                                                                                                                                                                                | 4,122 LB. | 3,307 LB. | 2,427 LB. | 2,767 LB. | 2,476 LB. | 3,332 LB. | 3,597 LB.                                                                                                                                                                                                                                                                                                                                                                                                                                                                                                                                                                                                                                                                                                                                                                                                                                                                                                                                                                                                                                                                                                                                                                                                                                                                                                                                                                                                                                                                                                                                                                                                                                                                                                                                                                                                                                                                                                                                                                                                                                                                                                                      | 4,232 LB.  | 3,527 LB.  | TBD       | 2,702 LB.                                                                                                                                                                                                                                                                                                                                                                                                                                                                                                                                                                                                                                                                                                                                                                                                                                                                                                                                                                                                                                                                                                                                                                                                                                                                                                                                                                                                                                                                                                                                                                                                                                                                                                                                                                                                                                                                                                                                                                                                                                                                                                    | 2,967 LB.  |
| FRESH WATER                                                                                                                                                                                                                                                                                                                                                                                                                                                                                                                                                                                                                                                                                                                                                                                                                                                                                                                                                                                                                                                                                                                                                                                                                                                                                                                                                                                                                                                                                                                                                                                                                                                                                                                                                                                                                                                                        | 57 GAL.                                                                                                                                                                                                                                                                                                                                                                                                                                                                                                                                                                                                                                                                                                                                                                                                                                                                                                                                                                                                                                                                                                                                                                                                                                                                                                                                                                                                                                                                                                                                                                                                                                                                                                                                                                                                                                                                                                                                                                                                                                                                                                                        | 57 GAL.    | 57 GAL.    | TBD       | 57 GAL.                                                                                                                                                                                                                                                                                                                                                                                                                                                                                                                                                                                                                                                                                                                                                                                                                                                                                                                                                                                                                                                                                                                                                                                                                                                                                                                                                                                                                                                                                                                                                                                                                                                                                                                                                                                                                                                                                                                                                                                                                                                                                                      | 57 GAL.    |
| GREY WATER                                                                                                                                                                                                                                                                                                                                                                                                                                                                                                                                                                                                                                                                                                                                                                                                                                                                                                                                                                                                                                                                                                                                                                                                                                                                                                                                                                                                                                                                                                                                                                                                                                                                                                                                                                                                                                                                         | 60 GAL.   | 60 GAL.   | 30 GAL.   | 62 GAL.   | 60 GAL.   | 62 GAL.   | 62 GAL.                                                                                                                                                                                                                                                                                                                                                                                                                                                                                                                                                                                                                                                                                                                                                                                                                                                                                                                                                                                                                                                                                                                                                                                                                                                                                                                                                                                                                                                                                                                                                                                                                                                                                                                                                                                                                                                                                                                                                                                                                                                                                                                        | 60 GAL.    | 60 GAL.    | TBD       | 60 GAL.                                                                                                                                                                                                                                                                                                                                                                                                                                                                                                                                                                                                                                                                                                                                                                                                                                                                                                                                                                                                                                                                                                                                                                                                                                                                                                                                                                                                                                                                                                                                                                                                                                                                                                                                                                                                                                                                                                                                                                                                                                                                                                      | 60 GAL.    |
| BLACK WATER                                                                                                                                                                                                                                                                                                                                                                                                                                                                                                                                                                                                                                                                                                                                                                                                                                                                                                                                                                                                                                                                                                                                                                                                                                                                                                                                                                                                                                                                                                                                                                                                                                                                                                                                                                                                                                                                        | 30 GAL.   | 30 GAL.   | 32 GAL.   | 30 GAL.   | 30 GAL.   | 30 GAL.   | 30 GAL.                                                                                                                                                                                                                                                                                                                                                                                                                                                                                                                                                                                                                                                                                                                                                                                                                                                                                                                                                                                                                                                                                                                                                                                                                                                                                                                                                                                                                                                                                                                                                                                                                                                                                                                                                                                                                                                                                                                                                                                                                                                                                                                        | 30 GAL.    | 62 GAL.    | TBD       | 30 GAL.                                                                                                                                                                                                                                                                                                                                                                                                                                                                                                                                                                                                                                                                                                                                                                                                                                                                                                                                                                                                                                                                                                                                                                                                                                                                                                                                                                                                                                                                                                                                                                                                                                                                                                                                                                                                                                                                                                                                                                                                                                                                                                      | 30 GAL.    |
| AWNING                                                                                                                                                                                                                                                                                                                                                                                                                                                                                                                                                                                                                                                                                                                                                                                                                                                                                                                                                                                                                                                                                                                                                                                                                                                                                                                                                                                                                                                                                                                                                                                                                                                                                                                                                                                                                                                                             | 20'       | 16'       | 17'       | 14'       | 14'       | 18'       | 18'                                                                                                                                                                                                                                                                                                                                                                                                                                                                                                                                                                                                                                                                                                                                                                                                                                                                                                                                                                                                                                                                                                                                                                                                                                                                                                                                                                                                                                                                                                                                                                                                                                                                                                                                                                                                                                                                                                                                                                                                                                                                                                                            | 20'        | 12' & 14'  | TBD       | 24'                                                                                                                                                                                                                                                                                                                                                                                                                                                                                                                                                                                                                                                                                                                                                                                                                                                                                                                                                                                                                                                                                                                                                                                                                                                                                                                                                                                                                                                                                                                                                                                                                                                                                                                                                                                                                                                                                                                                                                                                                                                                                                          | 13' & 14'  |