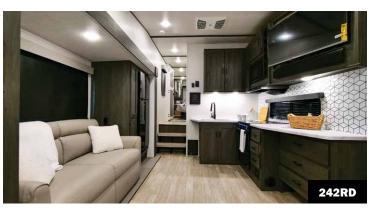

# **KITCHEN FEATURES**

- 10 CU FT 12V Refrigerator
- Glass Recessed Range with Glass Cover
- Glass Microwave with Exhaust Vent
- Residential Backsplash
- Stainless Steel Single Bowl Sink
- · High Rise Faucet with Pull-Down Sprayer

- Floor To Ceiling Pantry
- Natural Lighting From Skylight

# LIVING ROOM FEATURES

- Carpet-Free Living Space
- Living Room LED TV (50" or 40")
- Electric Fireplace/Space Heater (5,500 Watt Heats up to 400 sq. ft.) (N/A 242RD)
- Dual Zone Soundbar
- Oversized Opening Windows
- Trifold Hide A Bed with Residential Sleep Surface
- Theater Seating with USB Charge Ports (\*Model Specific\*)
- Free Standing Table w/ 4 Chairs Standard (N/A 235RW, 242RD, 320FL, & VIEW series)
- 2 Barstools (235RW, 320FL)
- Booth Dinette (242RD)