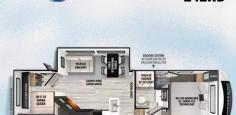

| 13' & 14'  |









W/ VERSA TILT

235RW



60 x 80 QUEEN B W/ VERSA TILT TECHNOLOGY

240RE



290VB



EST TRISFOLD SOFA

DOCKING STATION W/ SHURFLOW WATER

# **EXTERIOR FEATURES**

- Upgraded E-Rated Goodyear Endurance Tires (Made In the U.S.A.)
- One Touch Automatic Leveling System (\*Model Specific\*)
- Gel Coat Fiberglass Front Cap with Automotive Windshield & LED Lights
- Shurflo Water Pressure Regulator
- Enclosed Docking Station
- Black Tank Flush, Winterization & Sanitation
- Enclosed Tank ValvesOutside Shower
- Easy Access Water Heater Bypass
- Off Grid Package: 100W Roof Panel, 30 AMP Charge Controller, Battery
- Morryde Step Above Entry Steps
- 2" Accessory Hitch w/3,000 lb. Towing Capability
- Enclosed Spare Tire & Carrier (Full Size)
- Insulated Exterior Slam Latch Baggage Door
- Battery Disconnect in Pass-Through
- Custom Aluminum Rims
- Marine Grade Outdoor Speaker