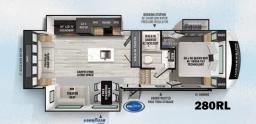

W/ VERSA TILT

235RW

60 x 80 QUEEN B W/ VERSA TILT TECHNOLOGY

240RE

290VB

EST TRISFOLD SOFA

DOCKING STATION W/ SHURFLOW WATER