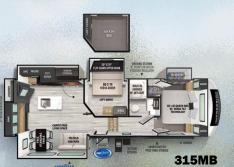

# **FLOORPLANS**

THEATER

12V. REFER

LARGE & CAMP WIND

| All the second sec |           |           |           |           |           |           | A REAL PROPERTY OF A REAL PROPER |            |            |           | Image: state |            |
|------------------------------------------------------------------------------------------------------------------------------------------------------------------------------------------------------------------------------------------------------------------------------------------------------------------------------------------------------------------------------------------------------------------------------------------------------------------------------------------------------------------------------------------------------------------------------------------------------------------------------------------------------------------------------------------------------------------------------------------------------------------------------------------------------------------------------------------------------------------------------------------------------------------------------------------------------------------------------------------------------------------------------------------------------------------------------------------------------------------------------------------------------------------------------------------------------------------------------------------------------------------------------------------------------------------------------------------------------------------------------------------------------------------------------------------------------------------------------------------------------------------------------------------------------------------------------------------------------------------------------------------------------------------------------------------------------------------------------------------------------------------------------------------------------------------------------------------------------------------------------------|-----------|-----------|-----------|-----------|-----------|-----------|--------------------------------------------------------------------------------------------------------------------------------------------------------------------------------------------------------------------------------------------------------------------------------------------------------------------------------------------------------------------------------------------------------------------------------------------------------------------------------------------------------------------------------------------------------------------------------------------------------------------------------------------------------------------------------------------------------------------------------------------------------------------------------------------------------------------------------------------------------------------------------------------------------------------------------------------------------------------------------------------------------------------------------------------------------------------------------------------------------------------------------------------------------------------------------------------------------------------------------------------------------------------------------------------------------------------------------------------------------------------------------------------------------------------------------------------------------------------------------------------------------------------------------------------------------------------------------------------------------------------------------------------------------------------------------------------------------------------------------------------------------------------------------------------------------------------------------------------------------------------------------------------------------------------------------------------------------------------------------------------------------------------------------------------------------------------------------------------------------------------------------|------------|------------|-----------|--------------------------------------------------------------------------------------------------------------------------------------------------------------------------------------------------------------------------------------------------------------------------------------------------------------------------------------------------------------------------------------------------------------------------------------------------------------------------------------------------------------------------------------------------------------------------------------------------------------------------------------------------------------------------------------------------------------------------------------------------------------------------------------------------------------------------------------------------------------------------------------------------------------------------------------------------------------------------------------------------------------------------------------------------------------------------------------------------------------------------------------------------------------------------------------------------------------------------------------------------------------------------------------------------------------------------------------------------------------------------------------------------------------------------------------------------------------------------------------------------------------------------------------------------------------------------------------------------------------------------------------------------------------------------------------------------------------------------------------------------------------------------------------------------------------------------------------------------------------------------------------------------------------------------------------------------------------------------------------------------------------------------------------------------------------------------------------------------------------|------------|
| SPECIFICATIONS                                                                                                                                                                                                                                                                                                                                                                                                                                                                                                                                                                                                                                                                                                                                                                                                                                                                                                                                                                                                                                                                                                                                                                                                                                                                                                                                                                                                                                                                                                                                                                                                                                                                                                                                                                                                                                                                     | 235RW     | 240RE     | 242RD     | 270RK     | 280RL     | 290VB     | 315MB                                                                                                                                                                                                                                                                                                                                                                                                                                                                                                                                                                                                                                                                                                                                                                                                                                                                                                                                                                                                                                                                                                                                                                                                                                                                                                                                                                                                                                                                                                                                                                                                                                                                                                                                                                                                                                                                                                                                                                                                                                                                                                                          | 320FL      | 330BH      | 238RLVIEW | 282RLVIEW                                                                                                                                                                                                                                                                                                                                                                                                                                                                                                                                                                                                                                                                                                                                                                                                                                                                                                                                                                                                                                                                                                                                                                                                                                                                                                                                                                                                                                                                                                                                                                                                                                                                                                                                                                                                                                                                                                                                                                                                                                                                                                    | 318RLVIEW  |
| LENGTH                                                                                                                                                                                                                                                                                                                                                                                                                                                                                                                                                                                                                                                                                                                                                                                                                                                                                                                                                                                                                                                                                                                                                                                                                                                                                                                                                                                                                                                                                                                                                                                                                                                                                                                                                                                                                                                                             | 28′ 11″   | 31' 0"    | 30' 5"    | 34' 6"    | 35' 3"    | 36' 8"    | 38' 0"                                                                                                                                                                                                                                                                                                                                                                                                                                                                                                                                                                                                                                                                                                                                                                                                                                                                                                                                                                                                                                                                                                                                                                                                                                                                                                                                                                                                                                                                                                                                                                                                                                                                                                                                                                                                                                                                                                                                                                                                                                                                                                                         | 40' 2"     | 41' 0"     | 31' 3"    | 35' 1"                                                                                                                                                                                                                                                                                                                                                                                                                                                                                                                                                                                                                                                                                                                                                                                                                                                                                                                                                                                                                                                                                                                                                                                                                                                                                                                                                                                                                                                                                                                                                                                                                                                                                                                                                                                                                                                                                                                                                                                                                                                                                                       | 38' 11"    |
| HEIGHT                                                                                                                                                                                                                                                                                                                                                                                                                                                                                                                                                                                                                                                                                                                                                                                                                                                                                                                                                                                                                                                                                                                                                                                                                                                                                                                                                                                                                                                                                                                                                                                                                                                                                                                                                                                                                                                                             | 13' 2"    | 13' 2"    | 12' 10"   | 13' 2"    | 13' 2"    | 13' 2"    | 13' 2"                                                                                                                                                                                                                                                                                                                                                                                                                                                                                                                                                                                                                                                                                                                                                                                                                                                                                                                                                                                                                                                                                                                                                                                                                                                                                                                                                                                                                                                                                                                                                                                                                                                                                                                                                                                                                                                                                                                                                                                                                                                                                                                         | 13' 4"     | 13' 4"     | TBD       | 13' 2"                                                                                                                                                                                                                                                                                                                                                                                                                                                                                                                                                                                                                                                                                                                                                                                                                                                                                                                                                                                                                                                                                                                                                                                                                                                                                                                                                                                                                                                                                                                                                                                                                                                                                                                                                                                                                                                                                                                                                                                                                                                                                                       | 13' 2"     |
| HITCH WEIGHT                                                                                                                                                                                                                                                                                                                                                                                                                                                                                                                                                                                                                                                                                                                                                                                                                                                                                                                                                                                                                                                                                                                                                                                                                                                                                                                                                                                                                                                                                                                                                                                                                                                                                                                                                                                                                                                                       | 1,460 LB. | 1,350 LB. | 1,485 LB. | 1,515 LB. | 1,825 LB. | 1,755 LB. | 1,935 LB.                                                                                                                                                                                                                                                                                                                                                                                                                                                                                                                                                                                                                                                                                                                                                                                                                                                                                                                                                                                                                                                                                                                                                                                                                                                                                                                                                                                                                                                                                                                                                                                                                                                                                                                                                                                                                                                                                                                                                                                                                                                                                                                      | 2,535 LB.  | 2,280 LB.  | TBD       | 1,852 LB.                                                                                                                                                                                                                                                                                                                                                                                                                                                                                                                                                                                                                                                                                                                                                                                                                                                                                                                                                                                                                                                                                                                                                                                                                                                                                                                                                                                                                                                                                                                                                                                                                                                                                                                                                                                                                                                                                                                                                                                                                                                                                                    | 2,037 LB.  |
| UVW                                                                                                                                                                                                                                                                                                                                                                                                                                                                                                                                                                                                                                                                                                                                                                                                                                                                                                                                                                                                                                                                                                                                                                                                                                                                                                                                                                                                                                                                                                                                                                                                                                                                                                                                                                                                                                                                                | 7,538 LB. | 8,243 LB. | 7,568 LB. | 8,948 LB. | 9,549 LB. | 8,623 LB. | 10,338 LB.                                                                                                                                                                                                                                                                                                                                                                                                                                                                                                                                                                                                                                                                                                                                                                                                                                                                                                                                                                                                                                                                                                                                                                                                                                                                                                                                                                                                                                                                                                                                                                                                                                                                                                                                                                                                                                                                                                                                                                                                                                                                                                                     | 10,303 LB. | 10,753 LB. | TBD       | 9,332 LB.                                                                                                                                                                                                                                                                                                                                                                                                                                                                                                                                                                                                                                                                                                                                                                                                                                                                                                                                                                                                                                                                                                                                                                                                                                                                                                                                                                                                                                                                                                                                                                                                                                                                                                                                                                                                                                                                                                                                                                                                                                                                                                    | 11,078 LB. |
| CCC                                                                                                                                                                                                                                                                                                                                                                                                                                                                                                                                                                                                                                                                                                                                                                                                                                                                                                                                                                                                                                                                                                                                                                                                                                                                                                                                                                                                                                                                                                                                                                                                                                                                                                                                                                                                                                                                                | 4,122 LB. | 3,307 LB. | 2,427 LB. | 2,767 LB. | 2,476 LB. | 3,332 LB. | 3,597 LB.                                                                                                                                                                                                                                                                                                                                                                                                                                                                                                                                                                                                                                                                                                                                                                                                                                                                                                                                                                                                                                                                                                                                                                                                                                                                                                                                                                                                                                                                                                                                                                                                                                                                                                                                                                                                                                                                                                                                                                                                                                                                                                                      | 4,232 LB.  | 3,527 LB.  | TBD       | 2,702 LB.                                                                                                                                                                                                                                                                                                                                                                                                                                                                                                                                                                                                                                                                                                                                                                                                                                                                                                                                                                                                                                                                                                                                                                                                                                                                                                                                                                                                                                                                                                                                                                                                                                                                                                                                                                                                                                                                                                                                                                                                                                                                                                    | 2,967 LB.  |
| FRESH WATER                                                                                                                                                                                                                                                                                                                                                                                                                                                                                                                                                                                                                                                                                                                                                                                                                                                                                                                                                                                                                                                                                                                                                                                                                                                                                                                                                                                                                                                                                                                                                                                                                                                                                                                                                                                                                                                                        | 57 GAL.                                                                                                                                                                                                                                                                                                                                                                                                                                                                                                                                                                                                                                                                                                                                                                                                                                                                                                                                                                                                                                                                                                                                                                                                                                                                                                                                                                                                                                                                                                                                                                                                                                                                                                                                                                                                                                                                                                                                                                                                                                                                                                                        | 57 GAL.    | 57 GAL.    | TBD       | 57 GAL.                                                                                                                                                                                                                                                                                                                                                                                                                                                                                                                                                                                                                                                                                                                                                                                                                                                                                                                                                                                                                                                                                                                                                                                                                                                                                                                                                                                                                                                                                                                                                                                                                                                                                                                                                                                                                                                                                                                                                                                                                                                                                                      | 57 GAL.    |
| GREY WATER                                                                                                                                                                                                                                                                                                                                                                                                                                                                                                                                                                                                                                                                                                                                                                                                                                                                                                                                                                                                                                                                                                                                                                                                                                                                                                                                                                                                                                                                                                                                                                                                                                                                                                                                                                                                                                                                         | 60 GAL.   | 60 GAL.   | 30 GAL.   | 62 GAL.   | 60 GAL.   | 62 GAL.   | 62 GAL.                                                                                                                                                                                                                                                                                                                                                                                                                                                                                                                                                                                                                                                                                                                                                                                                                                                                                                                                                                                                                                                                                                                                                                                                                                                                                                                                                                                                                                                                                                                                                                                                                                                                                                                                                                                                                                                                                                                                                                                                                                                                                                                        | 60 GAL.    | 60 GAL.    | TBD       | 60 GAL.                                                                                                                                                                                                                                                                                                                                                                                                                                                                                                                                                                                                                                                                                                                                                                                                                                                                                                                                                                                                                                                                                                                                                                                                                                                                                                                                                                                                                                                                                                                                                                                                                                                                                                                                                                                                                                                                                                                                                                                                                                                                                                      | 60 GAL.    |
| BLACK WATER                                                                                                                                                                                                                                                                                                                                                                                                                                                                                                                                                                                                                                                                                                                                                                                                                                                                                                                                                                                                                                                                                                                                                                                                                                                                                                                                                                                                                                                                                                                                                                                                                                                                                                                                                                                                                                                                        | 30 GAL.   | 30 GAL.   | 32 GAL.   | 30 GAL.   | 30 GAL.   | 30 GAL.   | 30 GAL.                                                                                                                                                                                                                                                                                                                                                                                                                                                                                                                                                                                                                                                                                                                                                                                                                                                                                                                                                                                                                                                                                                                                                                                                                                                                                                                                                                                                                                                                                                                                                                                                                                                                                                                                                                                                                                                                                                                                                                                                                                                                                                                        | 30 GAL.    | 62 GAL.    | TBD       | 30 GAL.                                                                                                                                                                                                                                                                                                                                                                                                                                                                                                                                                                                                                                                                                                                                                                                                                                                                                                                                                                                                                                                                                                                                                                                                                                                                                                                                                                                                                                                                                                                                                                                                                                                                                                                                                                                                                                                                                                                                                                                                                                                                                                      | 30 GAL.    |
| AWNING                                                                                                                                                                                                                                                                                                                                                                                                                                                                                                                                                                                                                                                                                                                                                                                                                                                                                                                                                                                                                                                                                                                                                                                                                                                                                                                                                                                                                                                                                                                                                                                                                                                                                                                                                                                                                                                                             | 20'       | 16'       | 17'       | 14'       | 14'       | 18'       | 18'                                                                                                                                                                                                                                                                                                                                                                                                                                                                                                                                                                                                                                                                                                                                                                                                                                                                                                                                                                                                                                                                                                                                                                                                                                                                                                                                                                                                                                                                                                                                                                                                                                                                                                                                                                                                                                                                                                                                                                                                                                                                                                                            | 20'        | 12' & 14'  | TBD       | 24'                                                                                                                                                                                                                                                                                                                                                                                                                                                                                                                                                                                                                                                                                                                                                                                                                                                                                                                                                                                                                                                                                                                                                                                                                                                                                                                                                                                                                                                                                                                                                                                                                                                                                                                                                                                                                                                                                                                                                                                                                                                                                                          | 13' & 14'  |

W/ VERSA TILT

235RW

60 x 80 QUEEN B W/ VERSA TILT TECHNOLOGY

240RE

290VB

EST TRISFOLD SOFA

DOCKING STATION W/ SHURFLOW WATER