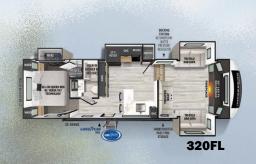

# **FLOORPLANS**

THEATER

12V. REFER

LARGE & CAMP WIND

| All the second sec |           |           |           |           |           |           | A REAL PROPERTY OF A REAL PROPER |            |            |           | Image: state |            |
|------------------------------------------------------------------------------------------------------------------------------------------------------------------------------------------------------------------------------------------------------------------------------------------------------------------------------------------------------------------------------------------------------------------------------------------------------------------------------------------------------------------------------------------------------------------------------------------------------------------------------------------------------------------------------------------------------------------------------------------------------------------------------------------------------------------------------------------------------------------------------------------------------------------------------------------------------------------------------------------------------------------------------------------------------------------------------------------------------------------------------------------------------------------------------------------------------------------------------------------------------------------------------------------------------------------------------------------------------------------------------------------------------------------------------------------------------------------------------------------------------------------------------------------------------------------------------------------------------------------------------------------------------------------------------------------------------------------------------------------------------------------------------------------------------------------------------------------------------------------------------------|-----------|-----------|-----------|-----------|-----------|-----------|--------------------------------------------------------------------------------------------------------------------------------------------------------------------------------------------------------------------------------------------------------------------------------------------------------------------------------------------------------------------------------------------------------------------------------------------------------------------------------------------------------------------------------------------------------------------------------------------------------------------------------------------------------------------------------------------------------------------------------------------------------------------------------------------------------------------------------------------------------------------------------------------------------------------------------------------------------------------------------------------------------------------------------------------------------------------------------------------------------------------------------------------------------------------------------------------------------------------------------------------------------------------------------------------------------------------------------------------------------------------------------------------------------------------------------------------------------------------------------------------------------------------------------------------------------------------------------------------------------------------------------------------------------------------------------------------------------------------------------------------------------------------------------------------------------------------------------------------------------------------------------------------------------------------------------------------------------------------------------------------------------------------------------------------------------------------------------------------------------------------------------|------------|------------|-----------|--------------------------------------------------------------------------------------------------------------------------------------------------------------------------------------------------------------------------------------------------------------------------------------------------------------------------------------------------------------------------------------------------------------------------------------------------------------------------------------------------------------------------------------------------------------------------------------------------------------------------------------------------------------------------------------------------------------------------------------------------------------------------------------------------------------------------------------------------------------------------------------------------------------------------------------------------------------------------------------------------------------------------------------------------------------------------------------------------------------------------------------------------------------------------------------------------------------------------------------------------------------------------------------------------------------------------------------------------------------------------------------------------------------------------------------------------------------------------------------------------------------------------------------------------------------------------------------------------------------------------------------------------------------------------------------------------------------------------------------------------------------------------------------------------------------------------------------------------------------------------------------------------------------------------------------------------------------------------------------------------------------------------------------------------------------------------------------------------------------|------------|
| SPECIFICATIONS                                                                                                                                                                                                                                                                                                                                                                                                                                                                                                                                                                                                                                                                                                                                                                                                                                                                                                                                                                                                                                                                                                                                                                                                                                                                                                                                                                                                                                                                                                                                                                                                                                                                                                                                                                                                                                                                     | 235RW     | 240RE     | 242RD     | 270RK     | 280RL     | 290VB     | 315MB                                                                                                                                                                                                                                                                                                                                                                                                                                                                                                                                                                                                                                                                                                                                                                                                                                                                                                                                                                                                                                                                                                                                                                                                                                                                                                                                                                                                                                                                                                                                                                                                                                                                                                                                                                                                                                                                                                                                                                                                                                                                                                                          | 320FL      | 330BH      | 238RLVIEW | 282RLVIEW                                                                                                                                                                                                                                                                                                                                                                                                                                                                                                                                                                                                                                                                                                                                                                                                                                                                                                                                                                                                                                                                                                                                                                                                                                                                                                                                                                                                                                                                                                                                                                                                                                                                                                                                                                                                                                                                                                                                                                                                                                                                                                    | 318RLVIEW  |
| LENGTH                                                                                                                                                                                                                                                                                                                                                                                                                                                                                                                                                                                                                                                                                                                                                                                                                                                                                                                                                                                                                                                                                                                                                                                                                                                                                                                                                                                                                                                                                                                                                                                                                                                                                                                                                                                                                                                                             | 28′ 11″   | 31' 0"    | 30' 5"    | 34' 6"    | 35' 3"    | 36' 8"    | 38' 0"                                                                                                                                                                                                                                                                                                                                                                                                                                                                                                                                                                                                                                                                                                                                                                                                                                                                                                                                                                                                                                                                                                                                                                                                                                                                                                                                                                                                                                                                                                                                                                                                                                                                                                                                                                                                                                                                                                                                                                                                                                                                                                                         | 40' 2"     | 41' 0"     | 31' 3"    | 35' 1"                                                                                                                                                                                                                                                                                                                                                                                                                                                                                                                                                                                                                                                                                                                                                                                                                                                                                                                                                                                                                                                                                                                                                                                                                                                                                                                                                                                                                                                                                                                                                                                                                                                                                                                                                                                                                                                                                                                                                                                                                                                                                                       | 38' 11"    |
| HEIGHT                                                                                                                                                                                                                                                                                                                                                                                                                                                                                                                                                                                                                                                                                                                                                                                                                                                                                                                                                                                                                                                                                                                                                                                                                                                                                                                                                                                                                                                                                                                                                                                                                                                                                                                                                                                                                                                                             | 13' 2"    | 13' 2"    | 12' 10"   | 13' 2"    | 13' 2"    | 13' 2"    | 13' 2"                                                                                                                                                                                                                                                                                                                                                                                                                                                                                                                                                                                                                                                                                                                                                                                                                                                                                                                                                                                                                                                                                                                                                                                                                                                                                                                                                                                                                                                                                                                                                                                                                                                                                                                                                                                                                                                                                                                                                                                                                                                                                                                         | 13' 4"     | 13' 4"     | TBD       | 13' 2"                                                                                                                                                                                                                                                                                                                                                                                                                                                                                                                                                                                                                                                                                                                                                                                                                                                                                                                                                                                                                                                                                                                                                                                                                                                                                                                                                                                                                                                                                                                                                                                                                                                                                                                                                                                                                                                                                                                                                                                                                                                                                                       | 13' 2"     |
| HITCH WEIGHT                                                                                                                                                                                                                                                                                                                                                                                                                                                                                                                                                                                                                                                                                                                                                                                                                                                                                                                                                                                                                                                                                                                                                                                                                                                                                                                                                                                                                                                                                                                                                                                                                                                                                                                                                                                                                                                                       | 1,460 LB. | 1,350 LB. | 1,485 LB. | 1,515 LB. | 1,825 LB. | 1,755 LB. | 1,935 LB.                                                                                                                                                                                                                                                                                                                                                                                                                                                                                                                                                                                                                                                                                                                                                                                                                                                                                                                                                                                                                                                                                                                                                                                                                                                                                                                                                                                                                                                                                                                                                                                                                                                                                                                                                                                                                                                                                                                                                                                                                                                                                                                      | 2,535 LB.  | 2,280 LB.  | TBD       | 1,852 LB.                                                                                                                                                                                                                                                                                                                                                                                                                                                                                                                                                                                                                                                                                                                                                                                                                                                                                                                                                                                                                                                                                                                                                                                                                                                                                                                                                                                                                                                                                                                                                                                                                                                                                                                                                                                                                                                                                                                                                                                                                                                                                                    | 2,037 LB.  |
| UVW                                                                                                                                                                                                                                                                                                                                                                                                                                                                                                                                                                                                                                                                                                                                                                                                                                                                                                                                                                                                                                                                                                                                                                                                                                                                                                                                                                                                                                                                                                                                                                                                                                                                                                                                                                                                                                                                                | 7,538 LB. | 8,243 LB. | 7,568 LB. | 8,948 LB. | 9,549 LB. | 8,623 LB. | 10,338 LB.                                                                                                                                                                                                                                                                                                                                                                                                                                                                                                                                                                                                                                                                                                                                                                                                                                                                                                                                                                                                                                                                                                                                                                                                                                                                                                                                                                                                                                                                                                                                                                                                                                                                                                                                                                                                                                                                                                                                                                                                                                                                                                                     | 10,303 LB. | 10,753 LB. | TBD       | 9,332 LB.                                                                                                                                                                                                                                                                                                                                                                                                                                                                                                                                                                                                                                                                                                                                                                                                                                                                                                                                                                                                                                                                                                                                                                                                                                                                                                                                                                                                                                                                                                                                                                                                                                                                                                                                                                                                                                                                                                                                                                                                                                                                                                    | 11,078 LB. |
| CCC                                                                                                                                                                                                                                                                                                                                                                                                                                                                                                                                                                                                                                                                                                                                                                                                                                                                                                                                                                                                                                                                                                                                                                                                                                                                                                                                                                                                                                                                                                                                                                                                                                                                                                                                                                                                                                                                                | 4,122 LB. | 3,307 LB. | 2,427 LB. | 2,767 LB. | 2,476 LB. | 3,332 LB. | 3,597 LB.                                                                                                                                                                                                                                                                                                                                                                                                                                                                                                                                                                                                                                                                                                                                                                                                                                                                                                                                                                                                                                                                                                                                                                                                                                                                                                                                                                                                                                                                                                                                                                                                                                                                                                                                                                                                                                                                                                                                                                                                                                                                                                                      | 4,232 LB.  | 3,527 LB.  | TBD       | 2,702 LB.                                                                                                                                                                                                                                                                                                                                                                                                                                                                                                                                                                                                                                                                                                                                                                                                                                                                                                                                                                                                                                                                                                                                                                                                                                                                                                                                                                                                                                                                                                                                                                                                                                                                                                                                                                                                                                                                                                                                                                                                                                                                                                    | 2,967 LB.  |
| FRESH WATER                                                                                                                                                                                                                                                                                                                                                                                                                                                                                                                                                                                                                                                                                                                                                                                                                                                                                                                                                                                                                                                                                                                                                                                                                                                                                                                                                                                                                                                                                                                                                                                                                                                                                                                                                                                                                                                                        | 57 GAL.                                                                                                                                                                                                                                                                                                                                                                                                                                                                                                                                                                                                                                                                                                                                                                                                                                                                                                                                                                                                                                                                                                                                                                                                                                                                                                                                                                                                                                                                                                                                                                                                                                                                                                                                                                                                                                                                                                                                                                                                                                                                                                                        | 57 GAL.    | 57 GAL.    | TBD       | 57 GAL.                                                                                                                                                                                                                                                                                                                                                                                                                                                                                                                                                                                                                                                                                                                                                                                                                                                                                                                                                                                                                                                                                                                                                                                                                                                                                                                                                                                                                                                                                                                                                                                                                                                                                                                                                                                                                                                                                                                                                                                                                                                                                                      | 57 GAL.    |
| GREY WATER                                                                                                                                                                                                                                                                                                                                                                                                                                                                                                                                                                                                                                                                                                                                                                                                                                                                                                                                                                                                                                                                                                                                                                                                                                                                                                                                                                                                                                                                                                                                                                                                                                                                                                                                                                                                                                                                         | 60 GAL.   | 60 GAL.   | 30 GAL.   | 62 GAL.   | 60 GAL.   | 62 GAL.   | 62 GAL.                                                                                                                                                                                                                                                                                                                                                                                                                                                                                                                                                                                                                                                                                                                                                                                                                                                                                                                                                                                                                                                                                                                                                                                                                                                                                                                                                                                                                                                                                                                                                                                                                                                                                                                                                                                                                                                                                                                                                                                                                                                                                                                        | 60 GAL.    | 60 GAL.    | TBD       | 60 GAL.                                                                                                                                                                                                                                                                                                                                                                                                                                                                                                                                                                                                                                                                                                                                                                                                                                                                                                                                                                                                                                                                                                                                                                                                                                                                                                                                                                                                                                                                                                                                                                                                                                                                                                                                                                                                                                                                                                                                                                                                                                                                                                      | 60 GAL.    |
| BLACK WATER                                                                                                                                                                                                                                                                                                                                                                                                                                                                                                                                                                                                                                                                                                                                                                                                                                                                                                                                                                                                                                                                                                                                                                                                                                                                                                                                                                                                                                                                                                                                                                                                                                                                                                                                                                                                                                                                        | 30 GAL.   | 30 GAL.   | 32 GAL.   | 30 GAL.   | 30 GAL.   | 30 GAL.   | 30 GAL.                                                                                                                                                                                                                                                                                                                                                                                                                                                                                                                                                                                                                                                                                                                                                                                                                                                                                                                                                                                                                                                                                                                                                                                                                                                                                                                                                                                                                                                                                                                                                                                                                                                                                                                                                                                                                                                                                                                                                                                                                                                                                                                        | 30 GAL.    | 62 GAL.    | TBD       | 30 GAL.                                                                                                                                                                                                                                                                                                                                                                                                                                                                                                                                                                                                                                                                                                                                                                                                                                                                                                                                                                                                                                                                                                                                                                                                                                                                                                                                                                                                                                                                                                                                                                                                                                                                                                                                                                                                                                                                                                                                                                                                                                                                                                      | 30 GAL.    |
| AWNING                                                                                                                                                                                                                                                                                                                                                                                                                                                                                                                                                                                                                                                                                                                                                                                                                                                                                                                                                                                                                                                                                                                                                                                                                                                                                                                                                                                                                                                                                                                                                                                                                                                                                                                                                                                                                                                                             | 20'       | 16'       | 17'       | 14'       | 14'       | 18'       | 18'                                                                                                                                                                                                                                                                                                                                                                                                                                                                                                                                                                                                                                                                                                                                                                                                                                                                                                                                                                                                                                                                                                                                                                                                                                                                                                                                                                                                                                                                                                                                                                                                                                                                                                                                                                                                                                                                                                                                                                                                                                                                                                                            | 20'        | 12' & 14'  | TBD       | 24'                                                                                                                                                                                                                                                                                                                                                                                                                                                                                                                                                                                                                                                                                                                                                                                                                                                                                                                                                                                                                                                                                                                                                                                                                                                                                                                                                                                                                                                                                                                                                                                                                                                                                                                                                                                                                                                                                                                                                                                                                                                                                                          | 13' & 14'  |