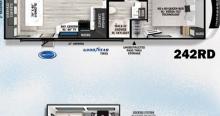

W/ VERSA TILT

235RW

60 x 80 QUEEN B W/ VERSA TILT TECHNOLOGY

240RE

290VB

EST TRISFOLD SOFA

DOCKING STATION W/ SHURFLOW WATER