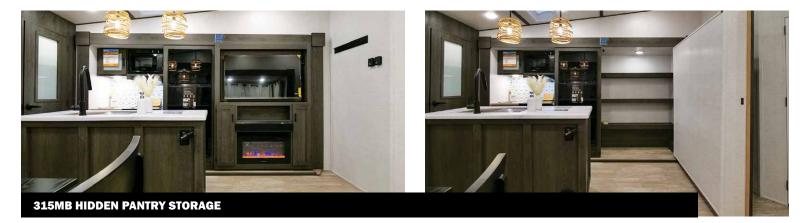

FT 12V Refrigerator

Solid Surface Countertops

1.6 CU FT Microwave

Barstool Seating

up-to-date specifications.

Battery

OPTIONS

318RLVIEW

· Forced Heat AccessiBelly

Industry Leading 15K A/C

30 AMP Charge Controller

LED TV

- Power Landing Gear & Stabilizer Jacks
- Upgraded E-Rated Goodyear Tires
- 60K BTU On Demand Water Heater
- Shurflo Water Pressure Regulator
- Oversized Tinted Opening Windows
  10 CU FT 12V Refrigerator

· Gel Coat Fiberglass Front Cap with

Morryde Step Above Entry Steps

Superior Insulation with Astrofoil

50AMP with 2nd A/C Prep & W/D Prep

• 4 Point Auto Level Mandatory (Model Specific)

STANDARD ON 238RLVIEW, 282RLVIEW, &

Values subject to change. Check website for the most

318RLVIEW

• 8 CU FT Gas/Elec Refrigerator IPO 12V

· Exterior Slam Latch Door









PRE-DELIVERY INSPECTION FACILITY 20,000 square feet of quality assurance. The bare essentials for a premium product. This state-of-the-art facility gives immediate daily feedback to production for quality assurance in every unit built.



www.ForestRiverBuyLocal.com

GVWR (Gross Vehicle Weight Rating) - is the maximum permissible weight of the unit when fully loaded. It includes all weights, inclusive of all fluids, cargo, optional equipment and accessories. For safety and product performance do NOT exceed the GVWR.

GAWR (Gross Axle Weight Rating) - is the maximum permissible weight, including cargo, fluids, optional equipment and accessories that can be safely supported by a combination of all axles.

UVW (Unloaded Vehicle Weight)\* - is the typical weight of the unit as manufact