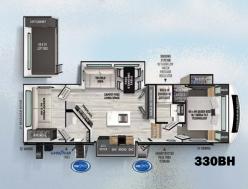

# **FLOORPLANS**

THEATER

12V. REFER

LARGE & CAMP WIND

| All the second sec |           |           |           |           |           |           | A REAL PROPERTY OF A REAL PROPER |            |            |           | Image: state |            |
|------------------------------------------------------------------------------------------------------------------------------------------------------------------------------------------------------------------------------------------------------------------------------------------------------------------------------------------------------------------------------------------------------------------------------------------------------------------------------------------------------------------------------------------------------------------------------------------------------------------------------------------------------------------------------------------------------------------------------------------------------------------------------------------------------------------------------------------------------------------------------------------------------------------------------------------------------------------------------------------------------------------------------------------------------------------------------------------------------------------------------------------------------------------------------------------------------------------------------------------------------------------------------------------------------------------------------------------------------------------------------------------------------------------------------------------------------------------------------------------------------------------------------------------------------------------------------------------------------------------------------------------------------------------------------------------------------------------------------------------------------------------------------------------------------------------------------------------------------------------------------------|-----------|-----------|-----------|-----------|-----------|-----------|--------------------------------------------------------------------------------------------------------------------------------------------------------------------------------------------------------------------------------------------------------------------------------------------------------------------------------------------------------------------------------------------------------------------------------------------------------------------------------------------------------------------------------------------------------------------------------------------------------------------------------------------------------------------------------------------------------------------------------------------------------------------------------------------------------------------------------------------------------------------------------------------------------------------------------------------------------------------------------------------------------------------------------------------------------------------------------------------------------------------------------------------------------------------------------------------------------------------------------------------------------------------------------------------------------------------------------------------------------------------------------------------------------------------------------------------------------------------------------------------------------------------------------------------------------------------------------------------------------------------------------------------------------------------------------------------------------------------------------------------------------------------------------------------------------------------------------------------------------------------------------------------------------------------------------------------------------------------------------------------------------------------------------------------------------------------------------------------------------------------------------|------------|------------|-----------|--------------------------------------------------------------------------------------------------------------------------------------------------------------------------------------------------------------------------------------------------------------------------------------------------------------------------------------------------------------------------------------------------------------------------------------------------------------------------------------------------------------------------------------------------------------------------------------------------------------------------------------------------------------------------------------------------------------------------------------------------------------------------------------------------------------------------------------------------------------------------------------------------------------------------------------------------------------------------------------------------------------------------------------------------------------------------------------------------------------------------------------------------------------------------------------------------------------------------------------------------------------------------------------------------------------------------------------------------------------------------------------------------------------------------------------------------------------------------------------------------------------------------------------------------------------------------------------------------------------------------------------------------------------------------------------------------------------------------------------------------------------------------------------------------------------------------------------------------------------------------------------------------------------------------------------------------------------------------------------------------------------------------------------------------------------------------------------------------------------|------------|
| SPECIFICATIONS                                                                                                                                                                                                                                                                                                                                                                                                                                                                                                                                                                                                                                                                                                                                                                                                                                                                                                                                                                                                                                                                                                                                                                                                                                                                                                                                                                                                                                                                                                                                                                                                                                                                                                                                                                                                                                                                     | 235RW     | 240RE     | 242RD     | 270RK     | 280RL     | 290VB     | 315MB                                                                                                                                                                                                                                                                                                                                                                                                                                                                                                                                                                                                                                                                                                                                                                                                                                                                                                                                                                                                                                                                                                                                                                                                                                                                                                                                                                                                                                                                                                                                                                                                                                                                                                                                                                                                                                                                                                                                                                                                                                                                                                                          | 320FL      | 330BH      | 238RLVIEW | 282RLVIEW                                                                                                                                                                                                                                                                                                                                                                                                                                                                                                                                                                                                                                                                                                                                                                                                                                                                                                                                                                                                                                                                                                                                                                                                                                                                                                                                                                                                                                                                                                                                                                                                                                                                                                                                                                                                                                                                                                                                                                                                                                                                                                    | 318RLVIEW  |
| LENGTH                                                                                                                                                                                                                                                                                                                                                                                                                                                                                                                                                                                                                                                                                                                                                                                                                                                                                                                                                                                                                                                                                                                                                                                                                                                                                                                                                                                                                                                                                                                                                                                                                                                                                                                                                                                                                                                                             | 28′ 11″   | 31' 0"    | 30' 5"    | 34' 6"    | 35' 3"    | 36' 8"    | 38' 0"                                                                                                                                                                                                                                                                                                                                                                                                                                                                                                                                                                                                                                                                                                                                                                                                                                                                                                                                                                                                                                                                                                                                                                                                                                                                                                                                                                                                                                                                                                                                                                                                                                                                                                                                                                                                                                                                                                                                                                                                                                                                                                                         | 40' 2"     | 41' 0"     | 31' 3"    | 35' 1"                                                                                                                                                                                                                                                                                                                                                                                                                                                                                                                                                                                                                                                                                                                                                                                                                                                                                                                                                                                                                                                                                                                                                                                                                                                                                                                                                                                                                                                                                                                                                                                                                                                                                                                                                                                                                                                                                                                                                                                                                                                                                                       | 38' 11"    |
| HEIGHT                                                                                                                                                                                                                                                                                                                                                                                                                                                                                                                                                                                                                                                                                                                                                                                                                                                                                                                                                                                                                                                                                                                                                                                                                                                                                                                                                                                                                                                                                                                                                                                                                                                                                                                                                                                                                                                                             | 13' 2"    | 13' 2"    | 12' 10"   | 13' 2"    | 13' 2"    | 13' 2"    | 13' 2"                                                                                                                                                                                                                                                                                                                                                                                                                                                                                                                                                                                                                                                                                                                                                                                                                                                                                                                                                                                                                                                                                                                                                                                                                                                                                                                                                                                                                                                                                                                                                                                                                                                                                                                                                                                                                                                                                                                                                                                                                                                                                                                         | 13' 4"     | 13' 4"     | TBD       | 13' 2"                                                                                                                                                                                                                                                                                                                                                                                                                                                                                                                                                                                                                                                                                                                                                                                                                                                                                                                                                                                                                                                                                                                                                                                                                                                                                                                                                                                                                                                                                                                                                                                                                                                                                                                                                                                                                                                                                                                                                                                                                                                                                                       | 13' 2"     |
| HITCH WEIGHT                                                                                                                                                                                                                                                                                                                                                                                                                                                                                                                                                                                                                                                                                                                                                                                                                                                                                                                                                                                                                                                                                                                                                                                                                                                                                                                                                                                                                                                                                                                                                                                                                                                                                                                                                                                                                                                                       | 1,460 LB. | 1,350 LB. | 1,485 LB. | 1,515 LB. | 1,825 LB. | 1,755 LB. | 1,935 LB.                                                                                                                                                                                                                                                                                                                                                                                                                                                                                                                                                                                                                                                                                                                                                                                                                                                                                                                                                                                                                                                                                                                                                                                                                                                                                                                                                                                                                                                                                                                                                                                                                                                                                                                                                                                                                                                                                                                                                                                                                                                                                                                      | 2,535 LB.  | 2,280 LB.  | TBD       | 1,852 LB.                                                                                                                                                                                                                                                                                                                                                                                                                                                                                                                                                                                                                                                                                                                                                                                                                                                                                                                                                                                                                                                                                                                                                                                                                                                                                                                                                                                                                                                                                                                                                                                                                                                                                                                                                                                                                                                                                                                                                                                                                                                                                                    | 2,037 LB.  |
| UVW                                                                                                                                                                                                                                                                                                                                                                                                                                                                                                                                                                                                                                                                                                                                                                                                                                                                                                                                                                                                                                                                                                                                                                                                                                                                                                                                                                                                                                                                                                                                                                                                                                                                                                                                                                                                                                                                                | 7,538 LB. | 8,243 LB. | 7,568 LB. | 8,948 LB. | 9,549 LB. | 8,623 LB. | 10,338 LB.                                                                                                                                                                                                                                                                                                                                                                                                                                                                                                                                                                                                                                                                                                                                                                                                                                                                                                                                                                                                                                                                                                                                                                                                                                                                                                                                                                                                                                                                                                                                                                                                                                                                                                                                                                                                                                                                                                                                                                                                                                                                                                                     | 10,303 LB. | 10,753 LB. | TBD       | 9,332 LB.                                                                                                                                                                                                                                                                                                                                                                                                                                                                                                                                                                                                                                                                                                                                                                                                                                                                                                                                                                                                                                                                                                                                                                                                                                                                                                                                                                                                                                                                                                                                                                                                                                                                                                                                                                                                                                                                                                                                                                                                                                                                                                    | 11,078 LB. |
| CCC                                                                                                                                                                                                                                                                                                                                                                                                                                                                                                                                                                                                                                                                                                                                                                                                                                                                                                                                                                                                                                                                                                                                                                                                                                                                                                                                                                                                                                                                                                                                                                                                                                                                                                                                                                                                                                                                                | 4,122 LB. | 3,307 LB. | 2,427 LB. | 2,767 LB. | 2,476 LB. | 3,332 LB. | 3,597 LB.                                                                                                                                                                                                                                                                                                                                                                                                                                                                                                                                                                                                                                                                                                                                                                                                                                                                                                                                                                                                                                                                                                                                                                                                                                                                                                                                                                                                                                                                                                                                                                                                                                                                                                                                                                                                                                                                                                                                                                                                                                                                                                                      | 4,232 LB.  | 3,527 LB.  | TBD       | 2,702 LB.                                                                                                                                                                                                                                                                                                                                                                                                                                                                                                                                                                                                                                                                                                                                                                                                                                                                                                                                                                                                                                                                                                                                                                                                                                                                                                                                                                                                                                                                                                                                                                                                                                                                                                                                                                                                                                                                                                                                                                                                                                                                                                    | 2,967 LB.  |
| FRESH WATER                                                                                                                                                                                                                                                                                                                                                                                                                                                                                                                                                                                                                                                                                                                                                                                                                                                                                                                                                                                                                                                                                                                                                                                                                                                                                                                                                                                                                                                                                                                                                                                                                                                                                                                                                                                                                                                                        | 57 GAL.                                                                                                                                                                                                                                                                                                                                                                                                                                                                                                                                                                                                                                                                                                                                                                                                                                                                                                                                                                                                                                                                                                                                                                                                                                                                                                                                                                                                                                                                                                                                                                                                                                                                                                                                                                                                                                                                                                                                                                                                                                                                                                                        | 57 GAL.    | 57 GAL.    | TBD       | 57 GAL.                                                                                                                                                                                                                                                                                                                                                                                                                                                                                                                                                                                                                                                                                                                                                                                                                                                                                                                                                                                                                                                                                                                                                                                                                                                                                                                                                                                                                                                                                                                                                                                                                                                                                                                                                                                                                                                                                                                                                                                                                                                                                                      | 57 GAL.    |
| GREY WATER                                                                                                                                                                                                                                                                                                                                                                                                                                                                                                                                                                                                                                                                                                                                                                                                                                                                                                                                                                                                                                                                                                                                                                                                                                                                                                                                                                                                                                                                                                                                                                                                                                                                                                                                                                                                                                                                         | 60 GAL.   | 60 GAL.   | 30 GAL.   | 62 GAL.   | 60 GAL.   | 62 GAL.   | 62 GAL.                                                                                                                                                                                                                                                                                                                                                                                                                                                                                                                                                                                                                                                                                                                                                                                                                                                                                                                                                                                                                                                                                                                                                                                                                                                                                                                                                                                                                                                                                                                                                                                                                                                                                                                                                                                                                                                                                                                                                                                                                                                                                                                        | 60 GAL.    | 60 GAL.    | TBD       | 60 GAL.                                                                                                                                                                                                                                                                                                                                                                                                                                                                                                                                                                                                                                                                                                                                                                                                                                                                                                                                                                                                                                                                                                                                                                                                                                                                                                                                                                                                                                                                                                                                                                                                                                                                                                                                                                                                                                                                                                                                                                                                                                                                                                      | 60 GAL.    |
| BLACK WATER                                                                                                                                                                                                                                                                                                                                                                                                                                                                                                                                                                                                                                                                                                                                                                                                                                                                                                                                                                                                                                                                                                                                                                                                                                                                                                                                                                                                                                                                                                                                                                                                                                                                                                                                                                                                                                                                        | 30 GAL.   | 30 GAL.   | 32 GAL.   | 30 GAL.   | 30 GAL.   | 30 GAL.   | 30 GAL.                                                                                                                                                                                                                                                                                                                                                                                                                                                                                                                                                                                                                                                                                                                                                                                                                                                                                                                                                                                                                                                                                                                                                                                                                                                                                                                                                                                                                                                                                                                                                                                                                                                                                                                                                                                                                                                                                                                                                                                                                                                                                                                        | 30 GAL.    | 62 GAL.    | TBD       | 30 GAL.                                                                                                                                                                                                                                                                                                                                                                                                                                                                                                                                                                                                                                                                                                                                                                                                                                                                                                                                                                                                                                                                                                                                                                                                                                                                                                                                                                                                                                                                                                                                                                                                                                                                                                                                                                                                                                                                                                                                                                                                                                                                                                      | 30 GAL.    |
| AWNING                                                                                                                                                                                                                                                                                                                                                                                                                                                                                                                                                                                                                                                                                                                                                                                                                                                                                                                                                                                                                                                                                                                                                                                                                                                                                                                                                                                                                                                                                                                                                                                                                                                                                                                                                                                                                                                                             | 20'       | 16'       | 17'       | 14'       | 14'       | 18'       | 18'                                                                                                                                                                                                                                                                                                                                                                                                                                                                                                                                                                                                                                                                                                                                                                                                                                                                                                                                                                                                                                                                                                                                                                                                                                                                                                                                                                                                                                                                                                                                                                                                                                                                                                                                                                                                                                                                                                                                                                                                                                                                                                                            | 20'        | 12' & 14'  | TBD       | 24'                                                                                                                                                                                                                                                                                                                                                                                                                                                                                                                                                                                                                                                                                                                                                                                                                                                                                                                                                                                                                                                                                                                                                                                                                                                                                                                                                                                                                                                                                                                                                                                                                                                                                                                                                                                                                                                                                                                                                                                                                                                                                                          | 13' & 14'  |