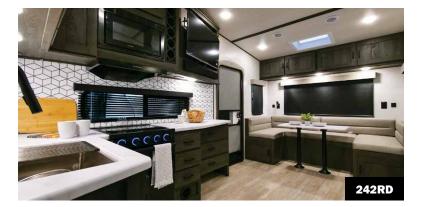

# **KITCHEN FEATURES**

- 10 CU FT 12V Refrigerator
- Glass Recessed Range with Glass Cover
- Glass Microwave with Exhaust Vent
- Residential Backsplash
- Stainless Steel Single Bowl Sink
- · High Rise Faucet with Pull-Down Sprayer

- Floor To Ceiling Pantry
- Natural Lighting From Skylight

# LIVING ROOM FEATURES

- Carpet-Free Living Space
- Living Room LED TV (50" or 40")
- Electric Fireplace/Space Heater (5,500 Watt Heats up to 400 sq. ft.) (N/A 242RD)
- Dual Zone Soundbar
- Oversized Opening Windows
- Trifold Hide A Bed with Residential Sleep Surface
- Theater Seating with USB Charge Ports (\*Model Specific\*)
- Free Standing Table w/ 4 Chairs Standard (N/A 235RW, 242RD, 320FL, & VIEW series)
- 2 Barstools (235RW, 320FL)
- Booth Dinette (242RD)