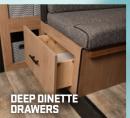

- Glass Entrance Door
- Stable Steps
- Campsite Exterior Kitchen \*
- Extra Speakers
- 🚇 Bluetooth Radio
- Reflective Window Tint
- Black Tank Flush
- Mega Pass Thru Storage
- 100 Watt Solar Package
- Extra Bedroom Storage
- Bunk Storage \*
- USB-C Package
- Fireplace \*
- Max Size Inspired Square Windows
- 🖲 Back Up Camera
- Pull Out Drawer Under Dinette
- Industry First Pull Out Drawer under Bunk
- Complete System Water Filtration System
- TimberStrong UltraCore Engineered Superstructure