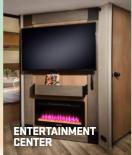

- Glass Entrance Door
- Stable Steps
- Campsite Exterior Kitchen \*
- Extra Speakers
- 🚇 Bluetooth Radio
- Reflective Window Tint
- Black Tank Flush
- Mega Pass Thru Storage
- 100 Watt Solar Package
- Extra Bedroom Storage
- Bunk Storage \*
- USB-C Package
- Fireplace \*
- Max Size Inspired Square Windows
- 🖲 Back Up Camera
- Pull Out Drawer Under Dinette
- Industry First Pull Out Drawer under Bunk
- Complete System Water Filtration System
- TimberStrong UltraCore Engineered Superstructure