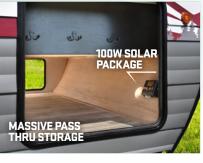

- Glass Entrance Door
- Stable Steps
- Campsite Exterior Kitchen \*
- Extra Speakers
- 🚇 Bluetooth Radio
- Reflective Window Tint
- Black Tank Flush
- Mega Pass Thru Storage
- 100 Watt Solar Package
- Extra Bedroom Storage
- Bunk Storage \*
- USB-C Package
- Fireplace \*
- Max Size Inspired Square Windows
- 🖲 Back Up Camera
- Pull Out Drawer Under Dinette
- Industry First Pull Out Drawer under Bunk
- Complete System Water Filtration System
- TimberStrong UltraCore Engineered Superstructure