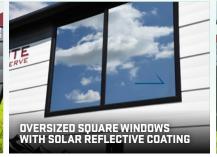

- Glass Entrance Door
- Stable Steps
- Campsite Exterior Kitchen \*
- Extra Speakers
- 🚇 Bluetooth Radio
- Reflective Window Tint
- Black Tank Flush
- Mega Pass Thru Storage
- 100 Watt Solar Package
- Extra Bedroom Storage
- Bunk Storage \*
- USB-C Package
- Fireplace \*
- Max Size Inspired Square Windows
- 🖲 Back Up Camera
- Pull Out Drawer Under Dinette
- Industry First Pull Out Drawer under Bunk
- Complete System Water Filtration System
- TimberStrong UltraCore Engineered Superstructure