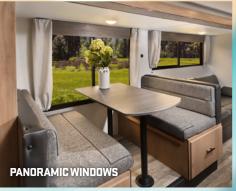

- Built to Fit Storage Bins (6) \*
- Bedside Inverter
- Outdoor TV Mount with Speakers
- Bar-top Countertop
- Reading Lights
- 🚇 Extra Tall Wardrobe
- Wardrobe Storage by Bedside Window
- 🚇 Large Folding Grab Assist Handle
- Tankless Water Heater
- Most Storage in its Class
- Biggest Windows in its Class
- Level Up Brushed Nickel Handheld Shower Head
- Campsite—Camp King Bed
- Air Fryer
- Trash Can Storage
- Shoe Storage
- X9 Chassis Upgrade
- Aluminum Rims