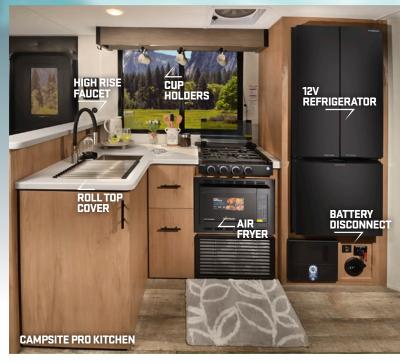

hed Nickel Handheld Shower Head
- Campsite—Camp King Bed
- Air Fryer
- Trash Can Storage
- Shoe Storage
- X9 Chassis Upgrade
- Aluminum Rims

- Glass Entrance Door
- Stable Steps
- Campsite Exterior Kitchen \*
- Extra Speakers
- 🚇 Bluetooth Radio
- Reflective Window Tint
- Black Tank Flush
- Mega Pass Thru Storage
- 100 Watt Solar Package
- Extra Bedroom Storage
- Bunk Storage \*
- USB-C Package
- Fireplace \*
- Max Size Inspired Square Windows
- 🖲 Back Up Camera
- Pull Out Drawer Under Dinette
- Industry First Pull Out Drawer under Bunk
- Complete System Water Filtration System
- TimberStrong UltraCore Engineered Superstructure

<sup>\*</sup> Not available on all models.

## CAMPSITE

## 26CJ



#### CAMPSITE EXTERIOR FEATURES











#### CAMPSITE INTERIOR FEATURES