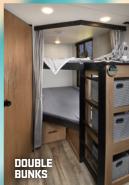

- Glass Entrance Door
- Stable Steps
- Campsite Exterior Kitchen \*
- Extra Speakers
- 🚇 Bluetooth Radio
- Reflective Window Tint
- Black Tank Flush
- Mega Pass Thru Storage
- 100 Watt Solar Package
- Extra Bedroom Storage
- Bunk Storage \*
- USB-C Package
- Fireplace \*
- Max Size Inspired Square Windows
- 🖲 Back Up Camera
- Pull Out Drawer Under Dinette
- Industry First Pull Out Drawer under Bunk
- Complete System Water Filtration System
- TimberStrong UltraCore Engineered Superstructure