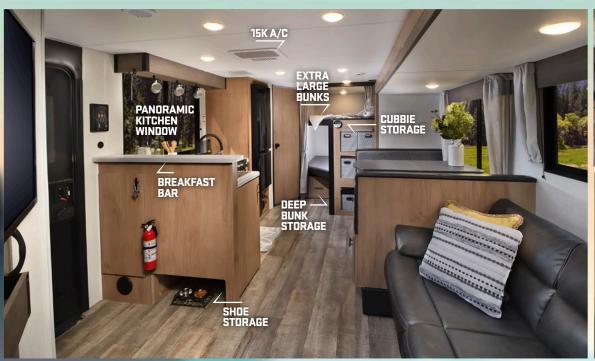

### CAMPSITE TOP FEATURES

- Power Tongue Jack
- LP Grill Quick Connect
- Outside Shower
- 1 Piece PVC Roof (with Lifetime Warranty)
- Large Folding Grab Assist Handle
- Shower Tub with Surround
- Large Bath Sink
- Skylight in Shower
- Medicine Cabinet
- Detachable Power Shore Cord
- Exterior Dump Station Light
- Power Awning with LED Lights
- Diamond Plate on Front
- Foot Flush Toilet
- Extra Large Pantry
- Extra Thick Cascade Edge Sofa
- **4** 15,000 BTU AC
- Hidden Storage
- Bluetooth AC with Dehumidifier

- Built to Fit Storage Bins (6) \*
- Bedside Inverter
- Outdoor TV Mount with Speakers
- Bar-top Countertop
- Reading Lights
- 🚇 Extra Tall Wardrobe
- Wardrobe Storage by Bedside Window
- 🚇 Large Folding Grab Assist Handle
- Tankless Water Heater
- Most Storage in its Class
- Biggest Windows in its Class
- Level Up Brushed Nickel Handheld Shower Head
- Campsite—Camp King Bed
- Air Fryer
- Trash Can Storage
- Shoe Storage
- X9 Chassis Upgrade
- Aluminum Rims

#### CAMPSITE INTERIOR FEATURES