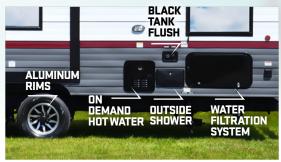

### CAMPSITE TOP FEATURES

- Power Tongue Jack
- LP Grill Quick Connect
- Outside Shower
- 1 Piece PVC Roof (with Lifetime Warranty)
- Large Folding Grab Assist Handle
- Shower Tub with Surround
- Large Bath Sink
- Skylight in Shower
- Medicine Cabinet
- Detachable Power Shore Cord
- Exterior Dump Station Light
- Power Awning with LED Lights
- Diamond Plate on Front
- Foot Flush Toilet
- Extra Large Pantry
- Extra Thick Cascade Edge Sofa
- **4** 15,000 BTU AC
- Hidden Storage
- Bluetooth AC with Dehumidifier

- Built to Fit Storage Bins (6) \*
- Bedside Inverter
- Outdoor TV Mount with Speakers
- Bar-top Countertop
- Reading Lights
- 🚇 Extra Tall Wardrobe
- Wardrobe Storage by Bedside Window
- 🚇 Large Folding Grab Assist Handle
- Tankless Water Heater
- Most Storage in its Class
- Biggest Windows in its Class
- Level Up Brushed Nickel Handheld Shower Head
- Campsite—Camp King Bed
- Air Fryer
- Trash Can Storage
- Shoe Storage
- X9 Chassis Upgrade
- Aluminum Rims

- Glass Entrance Door
- Stable Steps
- Campsite Exterior Kitchen \*
- Extra Speakers
- 🚇 Bluetooth Radio
- Reflective Window Tint
- Black Tank Flush
- Mega Pass Thru Storage
- 100 Watt Solar Package
- Extra Bedroom Storage
- Bunk Storage \*
- USB-C Package
- Fireplace \*
- Max Size Inspired Square Windows
- 🖲 Back Up Camera
- Pull Out Drawer Under Dinette
- Industry First Pull Out Drawer under Bunk
- Complete System Water Filtration System
- TimberStrong UltraCore Engineered Superstructure

#### CAMPSITE EXTERIOR FEATURES