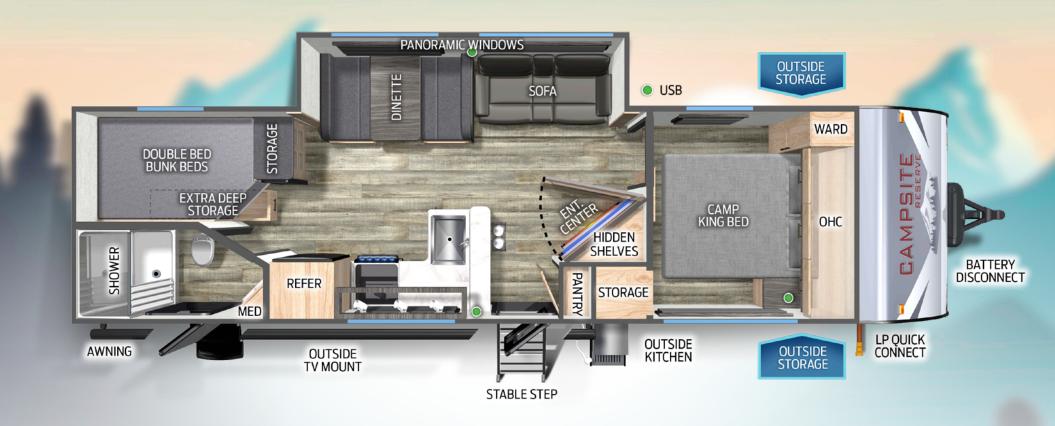

Tankless Water Heater
- Most Storage in its Class
- Biggest Windows in its Class
- Level Up Brushed Nickel Handheld Shower Head
- Campsite—Camp King Bed
- Air Fryer
- Trash Can Storage
- Shoe Storage
- X9 Chassis Upgrade
- Aluminum Rims

- Glass Entrance Door
- Stable Steps
- Campsite Exterior Kitchen \*
- Extra Speakers
- 🚇 Bluetooth Radio
- Reflective Window Tint
- Black Tank Flush
- Mega Pass Thru Storage
- 100 Watt Solar Package
- Extra Bedroom Storage
- Bunk Storage \*
- USB-C Package
- Fireplace \*
- Max Size Inspired Square Windows
- 🖲 Back Up Camera
- Pull Out Drawer Under Dinette
- Industry First Pull Out Drawer under Bunk
- Complete System Water Filtration System
- TimberStrong UltraCore Engineered Superstructure

<sup>\*</sup> Not available on all models.

## CAMPSITE

## 26CJ



#### CAMPSITE EXTERIOR FEATURES











#### CAMPSITE INTERIOR FEATURES