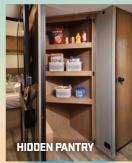

### CAMPSITE TOP FEATURES

- Power Tongue Jack
- LP Grill Quick Connect
- Outside Shower
- 1 Piece PVC Roof (with Lifetime Warranty)
- Large Folding Grab Assist Handle
- Shower Tub with Surround
- Large Bath Sink
- Skylight in Shower
- Medicine Cabinet
- Detachable Power Shore Cord
- Exterior Dump Station Light
- Power Awning with LED Lights
- Diamond Plate on Front
- Foot Flush Toilet
- Extra Large Pantry
- Extra Thick Cascade Edge Sofa
- **4** 15,000 BTU AC
- Hidden Storage
- Bluetooth AC with Dehumidifier