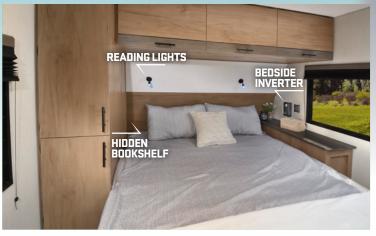

### CAMPSITE TOP FEATURES

- Power Tongue Jack
- LP Grill Quick Connect
- Outside Shower
- 1 Piece PVC Roof (with Lifetime Warranty)
- Large Folding Grab Assist Handle
- Shower Tub with Surround
- Large Bath Sink
- Skylight in Shower
- Medicine Cabinet
- Detachable Power Shore Cord
- Exterior Dump Station Light
- Power Awning with LED Lights
- Diamond Plate on Front
- Foot Flush Toilet
- Extra Large Pantry
- Extra Thick Cascade Edge Sofa
- **4** 15,000 BTU AC
- Hidden Storage
- Bluetooth AC with Dehumidifier

- Built to Fit Storage Bins (6) \*
- Bedside Inverter
- Outdoor TV Mount with Speakers
- Bar-top Countertop
- Reading Lights
- 🚇 Extra Tall Wardrobe
- Wardrobe Storage by Bedside Window
- 🚇 Large Folding Grab Assist Handle
- Tankless Water Heater
- Most Storage in its Class
- Biggest Windows in its Class
- Level Up Brushed Nickel Handheld Shower Head
- Campsite—Camp King Bed
- Air Fryer
- Trash Can Storage
- Shoe Storage
- X9 Chassis Upgrade
- Aluminum Rims