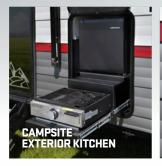

- Glass Entrance Door
- Stable Steps
- Campsite Exterior Kitchen \*
- Extra Speakers
- 🚇 Bluetooth Radio
- Reflective Window Tint
- Black Tank Flush
- Mega Pass Thru Storage
- 100 Watt Solar Package
- Extra Bedroom Storage
- Bunk Storage \*
- USB-C Package
- Fireplace \*
- Max Size Inspired Square Windows
- 🖲 Back Up Camera
- Pull Out Drawer Under Dinette
- Industry First Pull Out Drawer under Bunk
- Complete System Water Filtration System
- TimberStrong UltraCore Engineered Superstructure