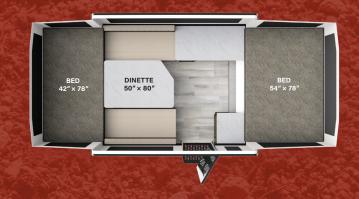

# F14076

#### TWO BEDS. FOLD-DOWN DINETTE

This ingeniously designed camper offers the best of both worlds, with two cozy sleeping spaces for a restful night's sleep and a dinette area that transforms effortlessly into an additional bed when needed. It's perfect for families or groups of friends seeking adventure in the great outdoors without compromising on space and convenience.