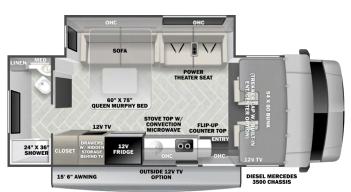

**2500TS** (Available on Ford E450)

**3010DS** (Available on Ford E450)

2860DS (Available on Ford E450)

**3050S** (Available on Ford E450)

Mercedes-Benz

**PLATINUM** Full body paint (also available on Transit)