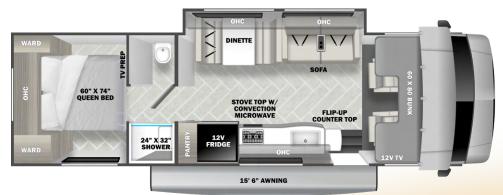

**2150SLE** (Available on Ford E350/Chevy 3500)

**2950SLE** (Available on Ford E450)

**3250DSLE** (Available on Ford E450)

**GARNET** Full body paint

**PACIFIC** Full body paint

**2440DS** (Available on Ford E450)