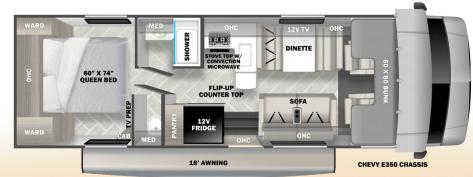

**2500TS** (Available on Ford E450)

**3010DS** (Available on Ford E450)

2860DS (Available on Ford E450)

**3050S** (Available on Ford E450)

Mercedes-Benz

**PLATINUM** Full body paint (also available on Transit)