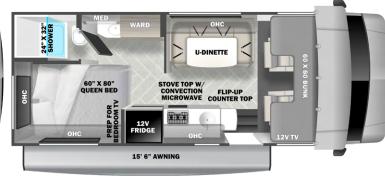

- Fiberglass laminated roof
- Enclosed underbelly (Most models)
- Winegard 360 plus antenna with Gateway WIFI capability
- 15K AC with heat pump (Some models offer Dual AC option)
- 10.7 Cu. Ft. 12V refrigerator
- Optional 12V dual solar charging system (Chassis and house batteries)