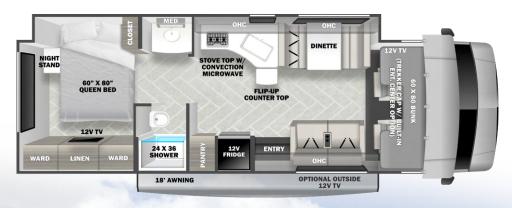

ost models)
- Winegard 360 plus antenna with Gateway WIFI capability
- 15K AC with heat pump (Some models offer Dual AC option)
- 10.7 Cu. Ft. 12V refrigerator
- Optional 12V dual solar charging system (Chassis and house batteries)



**STANDARD** Exterior graphics (Standard on LE, Classic, MBS & TS Models)



**2250SLE** (Available on Ford E350/Chevy 3500)



**2350LE** (Available on Ford E350/Chevy 3500)





**2850SLE** (Available on Ford E450)

**2150SLE** (Available on Ford E350/Chevy 3500)



**2950SLE** (Available on Ford E450)



**3250DSLE** (Available on Ford E450)





**GARNET** Full body paint



**PACIFIC** Full body paint



**2440DS** (Available on Ford E450)



**2500TS** (Available on Ford E450)



**3010DS** (Available on Ford E450)





2860DS (Available on Ford E450)



**3050S** (Available on Ford E450)



Mercedes-Benz

**PLATINUM** Full body paint (also available on Transit)



**ONYX** Full body paint (also available on Transit)



**2400B** (Available on Sprinter 3500)



**2400T** (Available on Sprinter 3500)



**TS2370** (Ford EcoBoost 3.5L gas engine)



**TS2380** (Ford EcoBoost 3.5L gas engine)





**2030RP** (Dodge ProMaster 3.6L V6 AWD)



914 CR 1 • Elkhart, In 46514 • 574.262.2212 • 800.445.2825