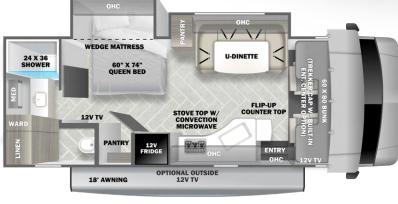

**2150SLE** (Available on Ford E350/Chevy 3500)

**2950SLE** (Available on Ford E450)

**3250DSLE** (Available on Ford E450)

**GARNET** Full body paint

**PACIFIC** Full body paint

**2440DS** (Available on Ford E450)