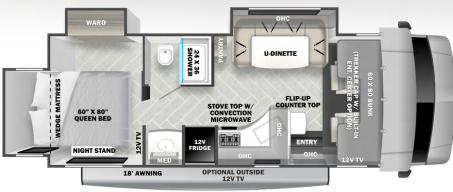

**2150SLE** (Available on Ford E350/Chevy 3500)

**2950SLE** (Available on Ford E450)

**3250DSLE** (Available on Ford E450)

**GARNET** Full body paint

**PACIFIC** Full body paint

**2440DS** (Available on Ford E450)