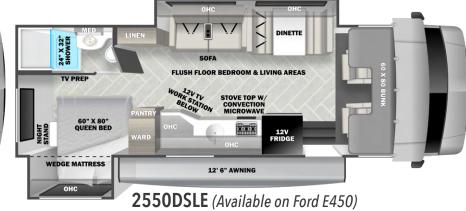

- Fiberglass laminated roof
- Enclosed underbelly (Most models)
- Winegard 360 plus antenna with Gateway WIFI capability
- 15K AC with heat pump (Some models offer Dual AC option)
- 10.7 Cu. Ft. 12V refrigerator
- Optional 12V dual solar charging system (Chassis and house batteries)