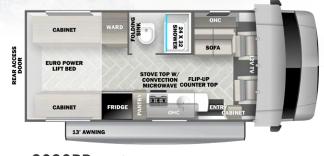

**2030RP** (Dodge ProMaster 3.6L V6 AWD)

914 CR 1 • Elkhart, In 46514 • 574.262.2212 • 800.445.2825