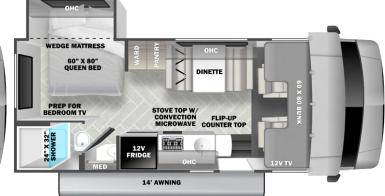

- Fiberglass laminated roof
- Enclosed underbelly (Most models)
- Winegard 360 plus antenna with Gateway WIFI capability
- 15K AC with heat pump (Some models offer Dual AC option)
- 10.7 Cu. Ft. 12V refrigerator
- Optional 12V dual solar charging system (Chassis and house batteries)