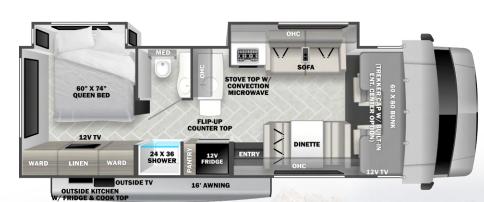

nated roof
- Enclosed underbelly (Most models)
- Winegard 360 plus antenna with Gateway WIFI capability
- 15K AC with heat pump (Some models offer Dual AC option)
- 10.7 Cu. Ft. 12V refrigerator
- Optional 12V dual solar charging system (Chassis and house batteries)



**STANDARD** Exterior graphics (Standard on LE, Classic, MBS & TS Models)



**2250SLE** (Available on Ford E350/Chevy 3500)



**2350LE** (Available on Ford E350/Chevy 3500)





**2850SLE** (Available on Ford E450)

**2150SLE** (Available on Ford E350/Chevy 3500)



**2950SLE** (Available on Ford E450)



**3250DSLE** (Available on Ford E450)





**GARNET** Full body paint



**PACIFIC** Full body paint



**2440DS** (Available on Ford E450)



**2500TS** (Available on Ford E450)



**3010DS** (Available on Ford E450)





2860DS (Available on Ford E450)



**3050S** (Available on Ford E450)



Mercedes-Benz

**PLATINUM** Full body paint (also available on Transit)



**ONYX** Full body paint (also available on Transit)



**2400B** (Available on Sprinter 3500)



**2400T** (Available on Sprinter 3500)



**TS2370** (Ford EcoBoost 3.5L gas engine)



**TS2380** (Ford EcoBoost 3.5L gas engine)





**2030RP** (Dodge ProMaster 3.6L V6 AWD)



914 CR 1 • Elkhart, In 46514 • 574.262.2212 • 800.445.2825