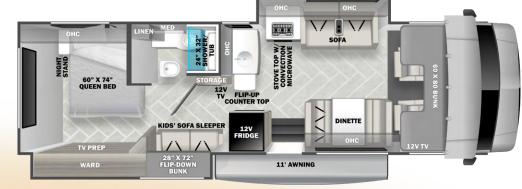

**STANDARD** Exterior graphics (Standard on LE, Classic, MBS & TS Models)

**2250SLE** (Available on Ford E350/Chevy 3500)

**2350LE** (Available on Ford E350/Chevy 3500)

**2850SLE** (Available on Ford E450)