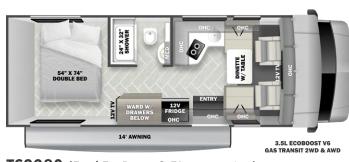

**ONYX** Full body paint (also available on Transit)

**2400B** (Available on Sprinter 3500)

**2400T** (Available on Sprinter 3500)

**TS2370** (Ford EcoBoost 3.5L gas engine)

**TS2380** (Ford EcoBoost 3.5L gas engine)