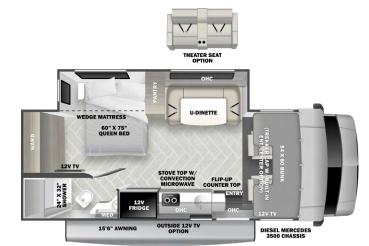

**2500TS** (Available on Ford E450)

**3010DS** (Available on Ford E450)

2860DS (Available on Ford E450)

**3050S** (Available on Ford E450)

Mercedes-Benz

**PLATINUM** Full body paint (also available on Transit)