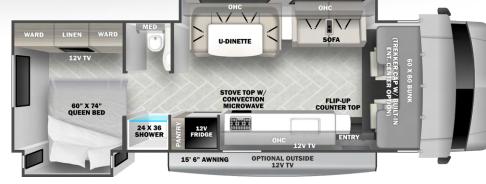

**2500TS** (Available on Ford E450)

**3010DS** (Available on Ford E450)

2860DS (Available on Ford E450)

**3050S** (Available on Ford E450)

Mercedes-Benz

**PLATINUM** Full body paint (also available on Transit)