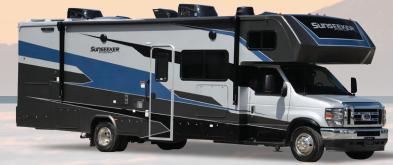

**STANDARD** Exterior graphics (Standard on LE, Classic, MBS & TS Models)

**2250SLE** (Available on Ford E350/Chevy 3500)

**2350LE** (Available on Ford E350/Chevy 3500)

**2850SLE** (Available on Ford E450)