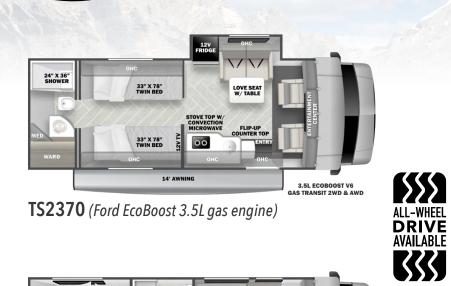

**ONYX** Full body paint (also available on Transit)

**2400B** (Available on Sprinter 3500)

**2400T** (Available on Sprinter 3500)

**TS2370** (Ford EcoBoost 3.5L gas engine)

**TS2380** (Ford EcoBoost 3.5L gas engine)