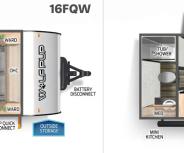

## TRAVEL TRAILERS & REAR RAMP TRAILERS

| 13CBW     | 14CCW                                                                                                           | 16BHSW                                                                                                                                                                                       | 16FQW                                                                                                                                                                                                                                                                                                                                                                                                                                                       | 16KHW                                                                                                                                                                                                                                                                                                                                                                                                                                                                                                                                                                                                                                                      | 17JW                                                                                                                                                                                                                                                                                                                                                                                                                                                                                                                                                                                                                                                                                                                                                                                                                            | 18CBW                                                                                                                                                                                                                                                                                                                                                                                                                                                                                                                                                                                                                                                                                                                                                                                                                                                                                                                                                       | 18RJBW                                                                                                                                                                                                                                                                                                                                                                                                                                                                                                                                                                                                                                                                                                                                                                                                                                                                                                                                                                                                                                                                              |  |
|-----------|-----------------------------------------------------------------------------------------------------------------|----------------------------------------------------------------------------------------------------------------------------------------------------------------------------------------------|-------------------------------------------------------------------------------------------------------------------------------------------------------------------------------------------------------------------------------------------------------------------------------------------------------------------------------------------------------------------------------------------------------------------------------------------------------------|------------------------------------------------------------------------------------------------------------------------------------------------------------------------------------------------------------------------------------------------------------------------------------------------------------------------------------------------------------------------------------------------------------------------------------------------------------------------------------------------------------------------------------------------------------------------------------------------------------------------------------------------------------|---------------------------------------------------------------------------------------------------------------------------------------------------------------------------------------------------------------------------------------------------------------------------------------------------------------------------------------------------------------------------------------------------------------------------------------------------------------------------------------------------------------------------------------------------------------------------------------------------------------------------------------------------------------------------------------------------------------------------------------------------------------------------------------------------------------------------------|-------------------------------------------------------------------------------------------------------------------------------------------------------------------------------------------------------------------------------------------------------------------------------------------------------------------------------------------------------------------------------------------------------------------------------------------------------------------------------------------------------------------------------------------------------------------------------------------------------------------------------------------------------------------------------------------------------------------------------------------------------------------------------------------------------------------------------------------------------------------------------------------------------------------------------------------------------------|-------------------------------------------------------------------------------------------------------------------------------------------------------------------------------------------------------------------------------------------------------------------------------------------------------------------------------------------------------------------------------------------------------------------------------------------------------------------------------------------------------------------------------------------------------------------------------------------------------------------------------------------------------------------------------------------------------------------------------------------------------------------------------------------------------------------------------------------------------------------------------------------------------------------------------------------------------------------------------------------------------------------------------------------------------------------------------------|--|
| 435-LBS.  | 375-LBS                                                                                                         | 475-LBS                                                                                                                                                                                      | 445-LBS.                                                                                                                                                                                                                                                                                                                                                                                                                                                    | 535-LBS.                                                                                                                                                                                                                                                                                                                                                                                                                                                                                                                                                                                                                                                   | 607-LBS.                                                                                                                                                                                                                                                                                                                                                                                                                                                                                                                                                                                                                                                                                                                                                                                                                        | 613-LBS.                                                                                                                                                                                                                                                                                                                                                                                                                                                                                                                                                                                                                                                                                                                                                                                                                                                                                                                                                    | 655-LBS.                                                                                                                                                                                                                                                                                                                                                                                                                                                                                                                                                                                                                                                                                                                                                                                                                                                                                                                                                                                                                                                                            |  |
| 3193-LBS. | 3295-LBS.                                                                                                       | 3575-LBS                                                                                                                                                                                     | 3600-LBS.                                                                                                                                                                                                                                                                                                                                                                                                                                                   | 3970-LBS.                                                                                                                                                                                                                                                                                                                                                                                                                                                                                                                                                                                                                                                  | 4292-LBS.                                                                                                                                                                                                                                                                                                                                                                                                                                                                                                                                                                                                                                                                                                                                                                                                                       | 4561-LBS.                                                                                                                                                                                                                                                                                                                                                                                                                                                                                                                                                                                                                                                                                                                                                                                                                                                                                                                                                   | 3860-LBS                                                                                                                                                                                                                                                                                                                                                                                                                                                                                                                                                                                                                                                                                                                                                                                                                                                                                                                                                                                                                                                                            |  |
| 3134-LBS. | 3314-LBS.                                                                                                       | 3594-LBS.                                                                                                                                                                                    | 3619-LBS.                                                                                                                                                                                                                                                                                                                                                                                                                                                   | 3989-LBS.                                                                                                                                                                                                                                                                                                                                                                                                                                                                                                                                                                                                                                                  | 4311-LBS.                                                                                                                                                                                                                                                                                                                                                                                                                                                                                                                                                                                                                                                                                                                                                                                                                       | 4580-LBS.                                                                                                                                                                                                                                                                                                                                                                                                                                                                                                                                                                                                                                                                                                                                                                                                                                                                                                                                                   | 3879-LBS.                                                                                                                                                                                                                                                                                                                                                                                                                                                                                                                                                                                                                                                                                                                                                                                                                                                                                                                                                                                                                                                                           |  |
| 2401-LBS. | 2161-LBS.                                                                                                       | 1981-LBS.                                                                                                                                                                                    | 1926-LBS.                                                                                                                                                                                                                                                                                                                                                                                                                                                   | 1646-LBS.                                                                                                                                                                                                                                                                                                                                                                                                                                                                                                                                                                                                                                                  | 1396-LBS.                                                                                                                                                                                                                                                                                                                                                                                                                                                                                                                                                                                                                                                                                                                                                                                                                       | 1133-LBS.                                                                                                                                                                                                                                                                                                                                                                                                                                                                                                                                                                                                                                                                                                                                                                                                                                                                                                                                                   | 1876-LBS.                                                                                                                                                                                                                                                                                                                                                                                                                                                                                                                                                                                                                                                                                                                                                                                                                                                                                                                                                                                                                                                                           |  |
| 2758-LBS. | 2920-LBS.                                                                                                       | 3100-LBS.                                                                                                                                                                                    | 3155-LBS.                                                                                                                                                                                                                                                                                                                                                                                                                                                   | 3435-LBS.                                                                                                                                                                                                                                                                                                                                                                                                                                                                                                                                                                                                                                                  | 3685-LBS.                                                                                                                                                                                                                                                                                                                                                                                                                                                                                                                                                                                                                                                                                                                                                                                                                       | 3948-LBS.                                                                                                                                                                                                                                                                                                                                                                                                                                                                                                                                                                                                                                                                                                                                                                                                                                                                                                                                                   | 3205-LBS.                                                                                                                                                                                                                                                                                                                                                                                                                                                                                                                                                                                                                                                                                                                                                                                                                                                                                                                                                                                                                                                                           |  |
| 18'-7"    | 19'-3"                                                                                                          | 21'-9"                                                                                                                                                                                       | 21'-10"                                                                                                                                                                                                                                                                                                                                                                                                                                                     | 23'-9"                                                                                                                                                                                                                                                                                                                                                                                                                                                                                                                                                                                                                                                     | 23'-11"                                                                                                                                                                                                                                                                                                                                                                                                                                                                                                                                                                                                                                                                                                                                                                                                                         | 23'-10"                                                                                                                                                                                                                                                                                                                                                                                                                                                                                                                                                                                                                                                                                                                                                                                                                                                                                                                                                     | 22'-8"                                                                                                                                                                                                                                                                                                                                                                                                                                                                                                                                                                                                                                                                                                                                                                                                                                                                                                                                                                                                                                                                              |  |
| 10'-6"    | 10'-6'                                                                                                          | 10'-6"                                                                                                                                                                                       | 10'-6"                                                                                                                                                                                                                                                                                                                                                                                                                                                      | 10'-6"                                                                                                                                                                                                                                                                                                                                                                                                                                                                                                                                                                                                                                                     | 10'-6"                                                                                                                                                                                                                                                                                                                                                                                                                                                                                                                                                                                                                                                                                                                                                                                                                          | 10'-6"                                                                                                                                                                                                                                                                                                                                                                                                                                                                                                                                                                                                                                                                                                                                                                                                                                                                                                                                                      | 10'-6"                                                                                                                                                                                                                                                                                                                                                                                                                                                                                                                                                                                                                                                                                                                                                                                                                                                                                                                                                                                                                                                                              |  |
| 7'-6"     | 7'-6'''                                                                                                         | 7'-6"                                                                                                                                                                                        | 7'-6"                                                                                                                                                                                                                                                                                                                                                                                                                                                       | 7'-6"                                                                                                                                                                                                                                                                                                                                                                                                                                                                                                                                                                                                                                                      | 7'-6"                                                                                                                                                                                                                                                                                                                                                                                                                                                                                                                                                                                                                                                                                                                                                                                                                           | 7'-6"                                                                                                                                                                                                                                                                                                                                                                                                                                                                                                                                                                                                                                                                                                                                                                                                                                                                                                                                                       | 7'-6"                                                                                                                                                                                                                                                                                                                                                                                                                                                                                                                                                                                                                                                                                                                                                                                                                                                                                                                                                                                                                                                                               |  |
| 28-GAL.   | 28-GAL.                                                                                                         | 28-GAL.                                                                                                                                                                                      | 28-GAL.                                                                                                                                                                                                                                                                                                                                                                                                                                                     | 28-GAL.                                                                                                                                                                                                                                                                                                                                                                                                                                                                                                                                                                                                                                                    | 28-GAL.                                                                                                                                                                                                                                                                                                                                                                                                                                                                                                                                                                                                                                                                                                                                                                                                                         | 28-GAL.                                                                                                                                                                                                                                                                                                                                                                                                                                                                                                                                                                                                                                                                                                                                                                                                                                                                                                                                                     | 28-GAL.                                                                                                                                                                                                                                                                                                                                                                                                                                                                                                                                                                                                                                                                                                                                                                                                                                                                                                                                                                                                                                                                             |  |
| 28-GAL.   | 28-GAL.                                                                                                         | 28-GAL.                                                                                                                                                                                      | 28-GAL.                                                                                                                                                                                                                                                                                                                                                                                                                                                     | 28-GAL.                                                                                                                                                                                                                                                                                                                                                                                                                                                                                                                                                                                                                                                    | 28-GAL.                                                                                                                                                                                                                                                                                                                                                                                                                                                                                                                                                                                                                                                                                                                                                                                                                         | 28-GAL.                                                                                                                                                                                                                                                                                                                                                                                                                                                                                                                                                                                                                                                                                                                                                                                                                                                                                                                                                     | 28-GAL.                                                                                                                                                                                                                                                                                                                                                                                                                                                                                                                                                                                                                                                                                                                                                                                                                                                                                                                                                                                                                                                                             |  |
| 26-GAL.   | 26-GAL.                                                                                                         | 26-GAL.                                                                                                                                                                                      | 26-GAL.                                                                                                                                                                                                                                                                                                                                                                                                                                                     | 26-GAL.                                                                                                                                                                                                                                                                                                                                                                                                                                                                                                                                                                                                                                                    | 26-GAL.                                                                                                                                                                                                                                                                                                                                                                                                                                                                                                                                                                                                                                                                                                                                                                                                                         | 26-GAL.                                                                                                                                                                                                                                                                                                                                                                                                                                                                                                                                                                                                                                                                                                                                                                                                                                                                                                                                                     | 26-GAL.                                                                                                                                                                                                                                                                                                                                                                                                                                                                                                                                                                                                                                                                                                                                                                                                                                                                                                                                                                                                                                                                             |  |
|           | 435-LBS.<br>3193-LBS.<br>3134-LBS.<br>2401-LBS.<br>2758-LBS.<br>18'-7"<br>10'-6"<br>7'-6"<br>28-GAL.<br>28-GAL. | 435-LBS. 375-LBS<br>3193-LBS. 3295-LBS.<br>3134-LBS. 3314-LBS.<br>2401-LBS. 2161-LBS.<br>2758-LBS. 2920-LBS.<br>18'-7" 19'-3"<br>10'-6" 10'-6'<br>7'-6" 7'-6"'<br>28-GAL. 28-GAL.<br>28-GAL. | 435-LBS.       375-LBS       475-LBS         3193-LBS.       3295-LBS.       3575-LBS         3134-LBS.       3314-LBS.       3594-LBS.         2401-LBS.       2161-LBS.       1981-LBS.         2758-LBS.       2920-LBS.       3100-LBS.         18'-7"       19'-3"       21'-9"         10'-6"       10'-6"       10'-6"         7'-6"       7'-6"       7'-6"         28-GAL.       28-GAL.       28-GAL.         28-GAL.       28-GAL.       28-GAL. | 435-LBS.         375-LBS         475-LBS         445-LBS.           3193-LBS.         3295-LBS.         3575-LBS         3600-LBS.           3134-LBS.         3314-LBS.         3594-LBS.         3619-LBS.           2401-LBS.         2161-LBS.         1981-LBS.         1926-LBS.           2758-LBS.         2920-LBS.         3100-LBS.         3155-LBS.           18'-7"         19'-3"         21'-9"         21'-10"           10'-6"         10'-6"         10'-6"         7'-6"           7'-6"         7'-6"         7'-6"         28-GAL.         28-GAL.           28-GAL.         28-GAL.         28-GAL.         28-GAL.         28-GAL. | 435-LBS.         375-LBS         475-LBS         445-LBS.         535-LBS.           3193-LBS.         3295-LBS.         3575-LBS         3600-LBS.         3970-LBS.           3134-LBS.         3314-LBS.         3594-LBS.         3619-LBS.         3989-LBS.           2401-LBS.         2161-LBS.         1981-LBS.         1926-LBS.         1646-LBS.           2758-LBS.         2920-LBS.         3100-LBS.         3155-LBS.         3435-LBS.           18'-7"         19'-3"         21'-9"         21'-10"         23'-9"           10'-6"         10'-6"         10'-6"         10'-6"         7'-6"           7'-6"         7'-6"         7'-6"         7'-6"         28-GAL.         28-GAL.         28-GAL.           28-GAL.         28-GAL.         28-GAL.         28-GAL.         28-GAL.         28-GAL. | 435-IBS.         375-IBS         475-IBS         445-IBS.         535-IBS.         607-IBS.           3193-IBS.         3295-IBS.         3575-IBS         3600-IBS.         3970-IBS.         4292-IBS.           3134-IBS.         3314-IBS.         3594-IBS.         3619-IBS.         3989-IBS.         4311-IBS.           2401-IBS.         2161-IBS.         1981-IBS.         1926-IBS.         1646-IBS.         1396-IBS.           2758-IBS.         2920-IBS.         3100-IBS.         3155-IBS.         3435-IBS.         3685-IBS.           18'-7"         19'-3"         21'-9"         21'-10"         23'-9"         23'-11"           10'-6"         10'-6"         10'-6"         10'-6"         10'-6"           7'-6"         7'-6"         7'-6"         7'-6"           28-GAL.         28-GAL.         28-GAL.         28-GAL.         28-GAL.           28-GAL.         28-GAL.         28-GAL.         28-GAL.         28-GAL. | 435-IBS.         375-IBS         475-IBS         445-IBS.         535-IBS.         607-IBS.         613-IBS.           3193-IBS.         3295-IBS.         3575-IBS         3600-IBS.         3970-IBS.         4292-IBS.         4561-IBS.           3134-IBS.         3314-IBS.         3594-IBS.         3619-IBS.         3989-IBS.         4311-IBS.         4580-IBS.           2401-IBS.         2161-IBS.         1981-IBS.         1926-IBS.         1646-IBS.         1396-IBS.         1133-IBS.           2758-IBS.         2920-IBS.         3100-IBS.         3155-IBS.         3435-IBS.         3685-IBS.         3948-IBS.           18'-7"         19'-3"         21'-9"         21'-10"         23'-9"         23'-11"         23'-10"           10'-6"         10'-6"         10'-6"         10'-6"         10'-6"         10'-6"         10'-6"           7'-6"         7'-6"         7'-6"         7'-6"         7'-6"         7'-6"         7'-6"           28-GAL         28-GAL         28-GAL         28-GAL         28-GAL         28-GAL         28-GAL |  |