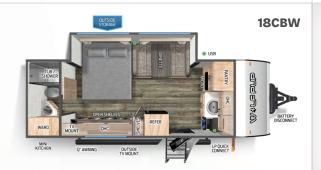

## TRAVEL TRAILERS & REAR RAMP TRAILERS

| 13CBW     | 14CCW                                                                                                           | 16BHSW                                                                                                                                                                                       | 16FQW                                                                                                                                                                                                                                                                                                                                                                                                                                                       | 16KHW                                                                                                                                                                                                                                                                                                                                                                                                                                                                                                                                                                                                                                                      | 17JW                                                                                                                                                                                                                                                                                                                                                                                                                                                                                                                                                                                                                                                                                                                                                                                                                            | 18CBW                                                                                                                                                                                                                                                                                                                                                                                                                                                                                                                                                                                                                                                                                                                                                                                                                                                                                                                                                       | 18RJBW                                                                                                                                                                                                                                                                                                                                                                                                                                                                                                                                                                                                                                                                                                                                                                                                                                                                                                                                                                                                                                                                              |  |
|-----------|-----------------------------------------------------------------------------------------------------------------|----------------------------------------------------------------------------------------------------------------------------------------------------------------------------------------------|-------------------------------------------------------------------------------------------------------------------------------------------------------------------------------------------------------------------------------------------------------------------------------------------------------------------------------------------------------------------------------------------------------------------------------------------------------------|------------------------------------------------------------------------------------------------------------------------------------------------------------------------------------------------------------------------------------------------------------------------------------------------------------------------------------------------------------------------------------------------------------------------------------------------------------------------------------------------------------------------------------------------------------------------------------------------------------------------------------------------------------|---------------------------------------------------------------------------------------------------------------------------------------------------------------------------------------------------------------------------------------------------------------------------------------------------------------------------------------------------------------------------------------------------------------------------------------------------------------------------------------------------------------------------------------------------------------------------------------------------------------------------------------------------------------------------------------------------------------------------------------------------------------------------------------------------------------------------------|-------------------------------------------------------------------------------------------------------------------------------------------------------------------------------------------------------------------------------------------------------------------------------------------------------------------------------------------------------------------------------------------------------------------------------------------------------------------------------------------------------------------------------------------------------------------------------------------------------------------------------------------------------------------------------------------------------------------------------------------------------------------------------------------------------------------------------------------------------------------------------------------------------------------------------------------------------------|-------------------------------------------------------------------------------------------------------------------------------------------------------------------------------------------------------------------------------------------------------------------------------------------------------------------------------------------------------------------------------------------------------------------------------------------------------------------------------------------------------------------------------------------------------------------------------------------------------------------------------------------------------------------------------------------------------------------------------------------------------------------------------------------------------------------------------------------------------------------------------------------------------------------------------------------------------------------------------------------------------------------------------------------------------------------------------------|--|
| 435-LBS.  | 375-LBS                                                                                                         | 475-LBS                                                                                                                                                                                      | 445-LBS.                                                                                                                                                                                                                                                                                                                                                                                                                                                    | 535-LBS.                                                                                                                                                                                                                                                                                                                                                                                                                                                                                                                                                                                                                                                   | 607-LBS.                                                                                                                                                                                                                                                                                                                                                                                                                                                                                                                                                                                                                                                                                                                                                                                                                        | 613-LBS.                                                                                                                                                                                                                                                                                                                                                                                                                                                                                                                                                                                                                                                                                                                                                                                                                                                                                                                                                    | 655-LBS.                                                                                                                                                                                                                                                                                                                                                                                                                                                                                                                                                                                                                                                                                                                                                                                                                                                                                                                                                                                                                                                                            |  |
| 3193-LBS. | 3295-LBS.                                                                                                       | 3575-LBS                                                                                                                                                                                     | 3600-LBS.                                                                                                                                                                                                                                                                                                                                                                                                                                                   | 3970-LBS.                                                                                                                                                                                                                                                                                                                                                                                                                                                                                                                                                                                                                                                  | 4292-LBS.                                                                                                                                                                                                                                                                                                                                                                                                                                                                                                                                                                                                                                                                                                                                                                                                                       | 4561-LBS.                                                                                                                                                                                                                                                                                                                                                                                                                                                                                                                                                                                                                                                                                                                                                                                                                                                                                                                                                   | 3860-LBS                                                                                                                                                                                                                                                                                                                                                                                                                                                                                                                                                                                                                                                                                                                                                                                                                                                                                                                                                                                                                                                                            |  |
| 3134-LBS. | 3314-LBS.                                                                                                       | 3594-LBS.                                                                                                                                                                                    | 3619-LBS.                                                                                                                                                                                                                                                                                                                                                                                                                                                   | 3989-LBS.                                                                                                                                                                                                                                                                                                                                                                                                                                                                                                                                                                                                                                                  | 4311-LBS.                                                                                                                                                                                                                                                                                                                                                                                                                                                                                                                                                                                                                                                                                                                                                                                                                       | 4580-LBS.                                                                                                                                                                                                                                                                                                                                                                                                                                                                                                                                                                                                                                                                                                                                                                                                                                                                                                                                                   | 3879-LBS.                                                                                                                                                                                                                                                                                                                                                                                                                                                                                                                                                                                                                                                                                                                                                                                                                                                                                                                                                                                                                                                                           |  |
| 2401-LBS. | 2161-LBS.                                                                                                       | 1981-LBS.                                                                                                                                                                                    | 1926-LBS.                                                                                                                                                                                                                                                                                                                                                                                                                                                   | 1646-LBS.                                                                                                                                                                                                                                                                                                                                                                                                                                                                                                                                                                                                                                                  | 1396-LBS.                                                                                                                                                                                                                                                                                                                                                                                                                                                                                                                                                                                                                                                                                                                                                                                                                       | 1133-LBS.                                                                                                                                                                                                                                                                                                                                                                                                                                                                                                                                                                                                                                                                                                                                                                                                                                                                                                                                                   | 1876-LBS.                                                                                                                                                                                                                                                                                                                                                                                                                                                                                                                                                                                                                                                                                                                                                                                                                                                                                                                                                                                                                                                                           |  |
| 2758-LBS. | 2920-LBS.                                                                                                       | 3100-LBS.                                                                                                                                                                                    | 3155-LBS.                                                                                                                                                                                                                                                                                                                                                                                                                                                   | 3435-LBS.                                                                                                                                                                                                                                                                                                                                                                                                                                                                                                                                                                                                                                                  | 3685-LBS.                                                                                                                                                                                                                                                                                                                                                                                                                                                                                                                                                                                                                                                                                                                                                                                                                       | 3948-LBS.                                                                                                                                                                                                                                                                                                                                                                                                                                                                                                                                                                                                                                                                                                                                                                                                                                                                                                                                                   | 3205-LBS.                                                                                                                                                                                                                                                                                                                                                                                                                                                                                                                                                                                                                                                                                                                                                                                                                                                                                                                                                                                                                                                                           |  |
| 18'-7"    | 19'-3"                                                                                                          | 21'-9"                                                                                                                                                                                       | 21'-10"                                                                                                                                                                                                                                                                                                                                                                                                                                                     | 23'-9"                                                                                                                                                                                                                                                                                                                                                                                                                                                                                                                                                                                                                                                     | 23'-11"                                                                                                                                                                                                                                                                                                                                                                                                                                                                                                                                                                                                                                                                                                                                                                                                                         | 23'-10"                                                                                                                                                                                                                                                                                                                                                                                                                                                                                                                                                                                                                                                                                                                                                                                                                                                                                                                                                     | 22'-8"                                                                                                                                                                                                                                                                                                                                                                                                                                                                                                                                                                                                                                                                                                                                                                                                                                                                                                                                                                                                                                                                              |  |
| 10'-6"    | 10'-6'                                                                                                          | 10'-6"                                                                                                                                                                                       | 10'-6"                                                                                                                                                                                                                                                                                                                                                                                                                                                      | 10'-6"                                                                                                                                                                                                                                                                                                                                                                                                                                                                                                                                                                                                                                                     | 10'-6"                                                                                                                                                                                                                                                                                                                                                                                                                                                                                                                                                                                                                                                                                                                                                                                                                          | 10'-6"                                                                                                                                                                                                                                                                                                                                                                                                                                                                                                                                                                                                                                                                                                                                                                                                                                                                                                                                                      | 10'-6"                                                                                                                                                                                                                                                                                                                                                                                                                                                                                                                                                                                                                                                                                                                                                                                                                                                                                                                                                                                                                                                                              |  |
| 7'-6"     | 7'-6'''                                                                                                         | 7'-6"                                                                                                                                                                                        | 7'-6"                                                                                                                                                                                                                                                                                                                                                                                                                                                       | 7'-6"                                                                                                                                                                                                                                                                                                                                                                                                                                                                                                                                                                                                                                                      | 7'-6"                                                                                                                                                                                                                                                                                                                                                                                                                                                                                                                                                                                                                                                                                                                                                                                                                           | 7'-6"                                                                                                                                                                                                                                                                                                                                                                                                                                                                                                                                                                                                                                                                                                                                                                                                                                                                                                                                                       | 7'-6"                                                                                                                                                                                                                                                                                                                                                                                                                                                                                                                                                                                                                                                                                                                                                                                                                                                                                                                                                                                                                                                                               |  |
| 28-GAL.   | 28-GAL.                                                                                                         | 28-GAL.                                                                                                                                                                                      | 28-GAL.                                                                                                                                                                                                                                                                                                                                                                                                                                                     | 28-GAL.                                                                                                                                                                                                                                                                                                                                                                                                                                                                                                                                                                                                                                                    | 28-GAL.                                                                                                                                                                                                                                                                                                                                                                                                                                                                                                                                                                                                                                                                                                                                                                                                                         | 28-GAL.                                                                                                                                                                                                                                                                                                                                                                                                                                                                                                                                                                                                                                                                                                                                                                                                                                                                                                                                                     | 28-GAL.                                                                                                                                                                                                                                                                                                                                                                                                                                                                                                                                                                                                                                                                                                                                                                                                                                                                                                                                                                                                                                                                             |  |
| 28-GAL.   | 28-GAL.                                                                                                         | 28-GAL.                                                                                                                                                                                      | 28-GAL.                                                                                                                                                                                                                                                                                                                                                                                                                                                     | 28-GAL.                                                                                                                                                                                                                                                                                                                                                                                                                                                                                                                                                                                                                                                    | 28-GAL.                                                                                                                                                                                                                                                                                                                                                                                                                                                                                                                                                                                                                                                                                                                                                                                                                         | 28-GAL.                                                                                                                                                                                                                                                                                                                                                                                                                                                                                                                                                                                                                                                                                                                                                                                                                                                                                                                                                     | 28-GAL.                                                                                                                                                                                                                                                                                                                                                                                                                                                                                                                                                                                                                                                                                                                                                                                                                                                                                                                                                                                                                                                                             |  |
| 26-GAL.   | 26-GAL.                                                                                                         | 26-GAL.                                                                                                                                                                                      | 26-GAL.                                                                                                                                                                                                                                                                                                                                                                                                                                                     | 26-GAL.                                                                                                                                                                                                                                                                                                                                                                                                                                                                                                                                                                                                                                                    | 26-GAL.                                                                                                                                                                                                                                                                                                                                                                                                                                                                                                                                                                                                                                                                                                                                                                                                                         | 26-GAL.                                                                                                                                                                                                                                                                                                                                                                                                                                                                                                                                                                                                                                                                                                                                                                                                                                                                                                                                                     | 26-GAL.                                                                                                                                                                                                                                                                                                                                                                                                                                                                                                                                                                                                                                                                                                                                                                                                                                                                                                                                                                                                                                                                             |  |
|           | 435-LBS.<br>3193-LBS.<br>3134-LBS.<br>2401-LBS.<br>2758-LBS.<br>18'-7"<br>10'-6"<br>7'-6"<br>28-GAL.<br>28-GAL. | 435-LBS. 375-LBS<br>3193-LBS. 3295-LBS.<br>3134-LBS. 3314-LBS.<br>2401-LBS. 2161-LBS.<br>2758-LBS. 2920-LBS.<br>18'-7" 19'-3"<br>10'-6" 10'-6'<br>7'-6" 7'-6"'<br>28-GAL. 28-GAL.<br>28-GAL. | 435-LBS.       375-LBS       475-LBS         3193-LBS.       3295-LBS.       3575-LBS         3134-LBS.       3314-LBS.       3594-LBS.         2401-LBS.       2161-LBS.       1981-LBS.         2758-LBS.       2920-LBS.       3100-LBS.         18'-7"       19'-3"       21'-9"         10'-6"       10'-6"       10'-6"         7'-6"       7'-6"       7'-6"         28-GAL.       28-GAL.       28-GAL.         28-GAL.       28-GAL.       28-GAL. | 435-LBS.         375-LBS         475-LBS         445-LBS.           3193-LBS.         3295-LBS.         3575-LBS         3600-LBS.           3134-LBS.         3314-LBS.         3594-LBS.         3619-LBS.           2401-LBS.         2161-LBS.         1981-LBS.         1926-LBS.           2758-LBS.         2920-LBS.         3100-LBS.         3155-LBS.           18'-7"         19'-3"         21'-9"         21'-10"           10'-6"         10'-6"         10'-6"         7'-6"           7'-6"         7'-6"         7'-6"         28-GAL.         28-GAL.           28-GAL.         28-GAL.         28-GAL.         28-GAL.         28-GAL. | 435-LBS.         375-LBS         475-LBS         445-LBS.         535-LBS.           3193-LBS.         3295-LBS.         3575-LBS         3600-LBS.         3970-LBS.           3134-LBS.         3314-LBS.         3594-LBS.         3619-LBS.         3989-LBS.           2401-LBS.         2161-LBS.         1981-LBS.         1926-LBS.         1646-LBS.           2758-LBS.         2920-LBS.         3100-LBS.         3155-LBS.         3435-LBS.           18'-7"         19'-3"         21'-9"         21'-10"         23'-9"           10'-6"         10'-6"         10'-6"         10'-6"         7'-6"           7'-6"         7'-6"         7'-6"         7'-6"         28-GAL.         28-GAL.         28-GAL.           28-GAL.         28-GAL.         28-GAL.         28-GAL.         28-GAL.         28-GAL. | 435-IBS.         375-IBS         475-IBS         445-IBS.         535-IBS.         607-IBS.           3193-IBS.         3295-IBS.         3575-IBS         3600-IBS.         3970-IBS.         4292-IBS.           3134-IBS.         3314-IBS.         3594-IBS.         3619-IBS.         3989-IBS.         4311-IBS.           2401-IBS.         2161-IBS.         1981-IBS.         1926-IBS.         1646-IBS.         1396-IBS.           2758-IBS.         2920-IBS.         3100-IBS.         3155-IBS.         3435-IBS.         3685-IBS.           18'-7"         19'-3"         21'-9"         21'-10"         23'-9"         23'-11"           10'-6"         10'-6"         10'-6"         10'-6"         10'-6"           7'-6"         7'-6"         7'-6"         7'-6"           28-GAL.         28-GAL.         28-GAL.         28-GAL.         28-GAL.           28-GAL.         28-GAL.         28-GAL.         28-GAL.         28-GAL. | 435-IBS.         375-IBS         475-IBS         445-IBS.         535-IBS.         607-IBS.         613-IBS.           3193-IBS.         3295-IBS.         3575-IBS         3600-IBS.         3970-IBS.         4292-IBS.         4561-IBS.           3134-IBS.         3314-IBS.         3594-IBS.         3619-IBS.         3989-IBS.         4311-IBS.         4580-IBS.           2401-IBS.         2161-IBS.         1981-IBS.         1926-IBS.         1646-IBS.         1396-IBS.         1133-IBS.           2758-IBS.         2920-IBS.         3100-IBS.         3155-IBS.         3435-IBS.         3685-IBS.         3948-IBS.           18'-7"         19'-3"         21'-9"         21'-10"         23'-9"         23'-11"         23'-10"           10'-6"         10'-6"         10'-6"         10'-6"         10'-6"         10'-6"         10'-6"           7'-6"         7'-6"         7'-6"         7'-6"         7'-6"         7'-6"         7'-6"           28-GAL         28-GAL         28-GAL         28-GAL         28-GAL         28-GAL         28-GAL |  |