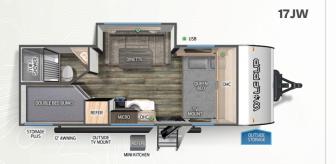

## TRAVEL TRAILERS & REAR RAMP TRAILERS

| 13CBW     | 14CCW                                                                                                           | 16BHSW                                                                                                                                                                                       | 16FQW                                                                                                                                                                                                                                                                                                                                                                                                                                                       | 16KHW                                                                                                                                                                                                                                                                                                                                                                                                                                                                                                                                                                                                                                                      | 17JW                                                                                                                                                                                                                                                                                                                                                                                                                                                                                                                                                                                                                                                                                                                                                                                                                            | 18CBW                                                                                                                                                                                                                                                                                                                                                                                                                                                                                                                                                                                                                                                                                                                                                                                                                                                                                                                                                       | 18RJBW                                                                                                                                                                                                                                                                                                                                                                                                                                                                                                                                                                                                                                                                                                                                                                                                                                                                                                                                                                                                                                                                              |  |
|-----------|-----------------------------------------------------------------------------------------------------------------|----------------------------------------------------------------------------------------------------------------------------------------------------------------------------------------------|-------------------------------------------------------------------------------------------------------------------------------------------------------------------------------------------------------------------------------------------------------------------------------------------------------------------------------------------------------------------------------------------------------------------------------------------------------------|------------------------------------------------------------------------------------------------------------------------------------------------------------------------------------------------------------------------------------------------------------------------------------------------------------------------------------------------------------------------------------------------------------------------------------------------------------------------------------------------------------------------------------------------------------------------------------------------------------------------------------------------------------|---------------------------------------------------------------------------------------------------------------------------------------------------------------------------------------------------------------------------------------------------------------------------------------------------------------------------------------------------------------------------------------------------------------------------------------------------------------------------------------------------------------------------------------------------------------------------------------------------------------------------------------------------------------------------------------------------------------------------------------------------------------------------------------------------------------------------------|-------------------------------------------------------------------------------------------------------------------------------------------------------------------------------------------------------------------------------------------------------------------------------------------------------------------------------------------------------------------------------------------------------------------------------------------------------------------------------------------------------------------------------------------------------------------------------------------------------------------------------------------------------------------------------------------------------------------------------------------------------------------------------------------------------------------------------------------------------------------------------------------------------------------------------------------------------------|-------------------------------------------------------------------------------------------------------------------------------------------------------------------------------------------------------------------------------------------------------------------------------------------------------------------------------------------------------------------------------------------------------------------------------------------------------------------------------------------------------------------------------------------------------------------------------------------------------------------------------------------------------------------------------------------------------------------------------------------------------------------------------------------------------------------------------------------------------------------------------------------------------------------------------------------------------------------------------------------------------------------------------------------------------------------------------------|--|
| 435-LBS.  | 375-LBS                                                                                                         | 475-LBS                                                                                                                                                                                      | 445-LBS.                                                                                                                                                                                                                                                                                                                                                                                                                                                    | 535-LBS.                                                                                                                                                                                                                                                                                                                                                                                                                                                                                                                                                                                                                                                   | 607-LBS.                                                                                                                                                                                                                                                                                                                                                                                                                                                                                                                                                                                                                                                                                                                                                                                                                        | 613-LBS.                                                                                                                                                                                                                                                                                                                                                                                                                                                                                                                                                                                                                                                                                                                                                                                                                                                                                                                                                    | 655-LBS.                                                                                                                                                                                                                                                                                                                                                                                                                                                                                                                                                                                                                                                                                                                                                                                                                                                                                                                                                                                                                                                                            |  |
| 3193-LBS. | 3295-LBS.                                                                                                       | 3575-LBS                                                                                                                                                                                     | 3600-LBS.                                                                                                                                                                                                                                                                                                                                                                                                                                                   | 3970-LBS.                                                                                                                                                                                                                                                                                                                                                                                                                                                                                                                                                                                                                                                  | 4292-LBS.                                                                                                                                                                                                                                                                                                                                                                                                                                                                                                                                                                                                                                                                                                                                                                                                                       | 4561-LBS.                                                                                                                                                                                                                                                                                                                                                                                                                                                                                                                                                                                                                                                                                                                                                                                                                                                                                                                                                   | 3860-LBS                                                                                                                                                                                                                                                                                                                                                                                                                                                                                                                                                                                                                                                                                                                                                                                                                                                                                                                                                                                                                                                                            |  |
| 3134-LBS. | 3314-LBS.                                                                                                       | 3594-LBS.                                                                                                                                                                                    | 3619-LBS.                                                                                                                                                                                                                                                                                                                                                                                                                                                   | 3989-LBS.                                                                                                                                                                                                                                                                                                                                                                                                                                                                                                                                                                                                                                                  | 4311-LBS.                                                                                                                                                                                                                                                                                                                                                                                                                                                                                                                                                                                                                                                                                                                                                                                                                       | 4580-LBS.                                                                                                                                                                                                                                                                                                                                                                                                                                                                                                                                                                                                                                                                                                                                                                                                                                                                                                                                                   | 3879-LBS.                                                                                                                                                                                                                                                                                                                                                                                                                                                                                                                                                                                                                                                                                                                                                                                                                                                                                                                                                                                                                                                                           |  |
| 2401-LBS. | 2161-LBS.                                                                                                       | 1981-LBS.                                                                                                                                                                                    | 1926-LBS.                                                                                                                                                                                                                                                                                                                                                                                                                                                   | 1646-LBS.                                                                                                                                                                                                                                                                                                                                                                                                                                                                                                                                                                                                                                                  | 1396-LBS.                                                                                                                                                                                                                                                                                                                                                                                                                                                                                                                                                                                                                                                                                                                                                                                                                       | 1133-LBS.                                                                                                                                                                                                                                                                                                                                                                                                                                                                                                                                                                                                                                                                                                                                                                                                                                                                                                                                                   | 1876-LBS.                                                                                                                                                                                                                                                                                                                                                                                                                                                                                                                                                                                                                                                                                                                                                                                                                                                                                                                                                                                                                                                                           |  |
| 2758-LBS. | 2920-LBS.                                                                                                       | 3100-LBS.                                                                                                                                                                                    | 3155-LBS.                                                                                                                                                                                                                                                                                                                                                                                                                                                   | 3435-LBS.                                                                                                                                                                                                                                                                                                                                                                                                                                                                                                                                                                                                                                                  | 3685-LBS.                                                                                                                                                                                                                                                                                                                                                                                                                                                                                                                                                                                                                                                                                                                                                                                                                       | 3948-LBS.                                                                                                                                                                                                                                                                                                                                                                                                                                                                                                                                                                                                                                                                                                                                                                                                                                                                                                                                                   | 3205-LBS.                                                                                                                                                                                                                                                                                                                                                                                                                                                                                                                                                                                                                                                                                                                                                                                                                                                                                                                                                                                                                                                                           |  |
| 18'-7"    | 19'-3"                                                                                                          | 21'-9"                                                                                                                                                                                       | 21'-10"                                                                                                                                                                                                                                                                                                                                                                                                                                                     | 23'-9"                                                                                                                                                                                                                                                                                                                                                                                                                                                                                                                                                                                                                                                     | 23'-11"                                                                                                                                                                                                                                                                                                                                                                                                                                                                                                                                                                                                                                                                                                                                                                                                                         | 23'-10"                                                                                                                                                                                                                                                                                                                                                                                                                                                                                                                                                                                                                                                                                                                                                                                                                                                                                                                                                     | 22'-8"                                                                                                                                                                                                                                                                                                                                                                                                                                                                                                                                                                                                                                                                                                                                                                                                                                                                                                                                                                                                                                                                              |  |
| 10'-6"    | 10'-6'                                                                                                          | 10'-6"                                                                                                                                                                                       | 10'-6"                                                                                                                                                                                                                                                                                                                                                                                                                                                      | 10'-6"                                                                                                                                                                                                                                                                                                                                                                                                                                                                                                                                                                                                                                                     | 10'-6"                                                                                                                                                                                                                                                                                                                                                                                                                                                                                                                                                                                                                                                                                                                                                                                                                          | 10'-6"                                                                                                                                                                                                                                                                                                                                                                                                                                                                                                                                                                                                                                                                                                                                                                                                                                                                                                                                                      | 10'-6"                                                                                                                                                                                                                                                                                                                                                                                                                                                                                                                                                                                                                                                                                                                                                                                                                                                                                                                                                                                                                                                                              |  |
| 7'-6"     | 7'-6'''                                                                                                         | 7'-6"                                                                                                                                                                                        | 7'-6"                                                                                                                                                                                                                                                                                                                                                                                                                                                       | 7'-6"                                                                                                                                                                                                                                                                                                                                                                                                                                                                                                                                                                                                                                                      | 7'-6"                                                                                                                                                                                                                                                                                                                                                                                                                                                                                                                                                                                                                                                                                                                                                                                                                           | 7'-6"                                                                                                                                                                                                                                                                                                                                                                                                                                                                                                                                                                                                                                                                                                                                                                                                                                                                                                                                                       | 7'-6"                                                                                                                                                                                                                                                                                                                                                                                                                                                                                                                                                                                                                                                                                                                                                                                                                                                                                                                                                                                                                                                                               |  |
| 28-GAL.   | 28-GAL.                                                                                                         | 28-GAL.                                                                                                                                                                                      | 28-GAL.                                                                                                                                                                                                                                                                                                                                                                                                                                                     | 28-GAL.                                                                                                                                                                                                                                                                                                                                                                                                                                                                                                                                                                                                                                                    | 28-GAL.                                                                                                                                                                                                                                                                                                                                                                                                                                                                                                                                                                                                                                                                                                                                                                                                                         | 28-GAL.                                                                                                                                                                                                                                                                                                                                                                                                                                                                                                                                                                                                                                                                                                                                                                                                                                                                                                                                                     | 28-GAL.                                                                                                                                                                                                                                                                                                                                                                                                                                                                                                                                                                                                                                                                                                                                                                                                                                                                                                                                                                                                                                                                             |  |
| 28-GAL.   | 28-GAL.                                                                                                         | 28-GAL.                                                                                                                                                                                      | 28-GAL.                                                                                                                                                                                                                                                                                                                                                                                                                                                     | 28-GAL.                                                                                                                                                                                                                                                                                                                                                                                                                                                                                                                                                                                                                                                    | 28-GAL.                                                                                                                                                                                                                                                                                                                                                                                                                                                                                                                                                                                                                                                                                                                                                                                                                         | 28-GAL.                                                                                                                                                                                                                                                                                                                                                                                                                                                                                                                                                                                                                                                                                                                                                                                                                                                                                                                                                     | 28-GAL.                                                                                                                                                                                                                                                                                                                                                                                                                                                                                                                                                                                                                                                                                                                                                                                                                                                                                                                                                                                                                                                                             |  |
| 26-GAL.   | 26-GAL.                                                                                                         | 26-GAL.                                                                                                                                                                                      | 26-GAL.                                                                                                                                                                                                                                                                                                                                                                                                                                                     | 26-GAL.                                                                                                                                                                                                                                                                                                                                                                                                                                                                                                                                                                                                                                                    | 26-GAL.                                                                                                                                                                                                                                                                                                                                                                                                                                                                                                                                                                                                                                                                                                                                                                                                                         | 26-GAL.                                                                                                                                                                                                                                                                                                                                                                                                                                                                                                                                                                                                                                                                                                                                                                                                                                                                                                                                                     | 26-GAL.                                                                                                                                                                                                                                                                                                                                                                                                                                                                                                                                                                                                                                                                                                                                                                                                                                                                                                                                                                                                                                                                             |  |
|           | 435-LBS.<br>3193-LBS.<br>3134-LBS.<br>2401-LBS.<br>2758-LBS.<br>18'-7"<br>10'-6"<br>7'-6"<br>28-GAL.<br>28-GAL. | 435-LBS. 375-LBS<br>3193-LBS. 3295-LBS.<br>3134-LBS. 3314-LBS.<br>2401-LBS. 2161-LBS.<br>2758-LBS. 2920-LBS.<br>18'-7" 19'-3"<br>10'-6" 10'-6'<br>7'-6" 7'-6"'<br>28-GAL. 28-GAL.<br>28-GAL. | 435-LBS.       375-LBS       475-LBS         3193-LBS.       3295-LBS.       3575-LBS         3134-LBS.       3314-LBS.       3594-LBS.         2401-LBS.       2161-LBS.       1981-LBS.         2758-LBS.       2920-LBS.       3100-LBS.         18'-7"       19'-3"       21'-9"         10'-6"       10'-6"       10'-6"         7'-6"       7'-6"       7'-6"         28-GAL.       28-GAL.       28-GAL.         28-GAL.       28-GAL.       28-GAL. | 435-LBS.         375-LBS         475-LBS         445-LBS.           3193-LBS.         3295-LBS.         3575-LBS         3600-LBS.           3134-LBS.         3314-LBS.         3594-LBS.         3619-LBS.           2401-LBS.         2161-LBS.         1981-LBS.         1926-LBS.           2758-LBS.         2920-LBS.         3100-LBS.         3155-LBS.           18'-7"         19'-3"         21'-9"         21'-10"           10'-6"         10'-6"         10'-6"         7'-6"           7'-6"         7'-6"         7'-6"         28-GAL.         28-GAL.           28-GAL.         28-GAL.         28-GAL.         28-GAL.         28-GAL. | 435-LBS.         375-LBS         475-LBS         445-LBS.         535-LBS.           3193-LBS.         3295-LBS.         3575-LBS         3600-LBS.         3970-LBS.           3134-LBS.         3314-LBS.         3594-LBS.         3619-LBS.         3989-LBS.           2401-LBS.         2161-LBS.         1981-LBS.         1926-LBS.         1646-LBS.           2758-LBS.         2920-LBS.         3100-LBS.         3155-LBS.         3435-LBS.           18'-7"         19'-3"         21'-9"         21'-10"         23'-9"           10'-6"         10'-6"         10'-6"         10'-6"         7'-6"           7'-6"         7'-6"         7'-6"         7'-6"         28-GAL.         28-GAL.         28-GAL.           28-GAL.         28-GAL.         28-GAL.         28-GAL.         28-GAL.         28-GAL. | 435-IBS.         375-IBS         475-IBS         445-IBS.         535-IBS.         607-IBS.           3193-IBS.         3295-IBS.         3575-IBS         3600-IBS.         3970-IBS.         4292-IBS.           3134-IBS.         3314-IBS.         3594-IBS.         3619-IBS.         3989-IBS.         4311-IBS.           2401-IBS.         2161-IBS.         1981-IBS.         1926-IBS.         1646-IBS.         1396-IBS.           2758-IBS.         2920-IBS.         3100-IBS.         3155-IBS.         3435-IBS.         3685-IBS.           18'-7"         19'-3"         21'-9"         21'-10"         23'-9"         23'-11"           10'-6"         10'-6"         10'-6"         10'-6"         10'-6"           7'-6"         7'-6"         7'-6"         7'-6"           28-GAL.         28-GAL.         28-GAL.         28-GAL.         28-GAL.           28-GAL.         28-GAL.         28-GAL.         28-GAL.         28-GAL. | 435-IBS.         375-IBS         475-IBS         445-IBS.         535-IBS.         607-IBS.         613-IBS.           3193-IBS.         3295-IBS.         3575-IBS         3600-IBS.         3970-IBS.         4292-IBS.         4561-IBS.           3134-IBS.         3314-IBS.         3594-IBS.         3619-IBS.         3989-IBS.         4311-IBS.         4580-IBS.           2401-IBS.         2161-IBS.         1981-IBS.         1926-IBS.         1646-IBS.         1396-IBS.         1133-IBS.           2758-IBS.         2920-IBS.         3100-IBS.         3155-IBS.         3435-IBS.         3685-IBS.         3948-IBS.           18'-7"         19'-3"         21'-9"         21'-10"         23'-9"         23'-11"         23'-10"           10'-6"         10'-6"         10'-6"         10'-6"         10'-6"         10'-6"         10'-6"           7'-6"         7'-6"         7'-6"         7'-6"         7'-6"         7'-6"         7'-6"           28-GAL         28-GAL         28-GAL         28-GAL         28-GAL         28-GAL         28-GAL |  |