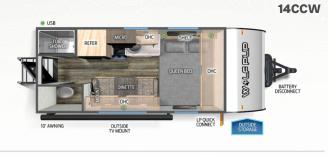

## TRAVEL TRAILERS & REAR RAMP TRAILERS

| 13CBW     | 14CCW                                                                                                           | 16BHSW                                                                                                                                                                                       | 16FQW                                                                                                                                                                                                                                                                                                                                                                                                                                                       | 16KHW                                                                                                                                                                                                                                                                                                                                                                                                                                                                                                                                                                                                                                                      | 17JW                                                                                                                                                                                                                                                                                                                                                                                                                                                                                                                                                                                                                                                                                                                                                                                                                            | 18CBW                                                                                                                                                                                                                                                                                                                                                                                                                                                                                                                                                                                                                                                                                                                                                                                                                                                                                                                                                       | 18RJBW                                                                                                                                                                                                                                                                                                                                                                                                                                                                                                                                                                                                                                                                                                                                                                                                                                                                                                                                                                                                                                                                              |  |
|-----------|-----------------------------------------------------------------------------------------------------------------|----------------------------------------------------------------------------------------------------------------------------------------------------------------------------------------------|-------------------------------------------------------------------------------------------------------------------------------------------------------------------------------------------------------------------------------------------------------------------------------------------------------------------------------------------------------------------------------------------------------------------------------------------------------------|------------------------------------------------------------------------------------------------------------------------------------------------------------------------------------------------------------------------------------------------------------------------------------------------------------------------------------------------------------------------------------------------------------------------------------------------------------------------------------------------------------------------------------------------------------------------------------------------------------------------------------------------------------|---------------------------------------------------------------------------------------------------------------------------------------------------------------------------------------------------------------------------------------------------------------------------------------------------------------------------------------------------------------------------------------------------------------------------------------------------------------------------------------------------------------------------------------------------------------------------------------------------------------------------------------------------------------------------------------------------------------------------------------------------------------------------------------------------------------------------------|-------------------------------------------------------------------------------------------------------------------------------------------------------------------------------------------------------------------------------------------------------------------------------------------------------------------------------------------------------------------------------------------------------------------------------------------------------------------------------------------------------------------------------------------------------------------------------------------------------------------------------------------------------------------------------------------------------------------------------------------------------------------------------------------------------------------------------------------------------------------------------------------------------------------------------------------------------------|-------------------------------------------------------------------------------------------------------------------------------------------------------------------------------------------------------------------------------------------------------------------------------------------------------------------------------------------------------------------------------------------------------------------------------------------------------------------------------------------------------------------------------------------------------------------------------------------------------------------------------------------------------------------------------------------------------------------------------------------------------------------------------------------------------------------------------------------------------------------------------------------------------------------------------------------------------------------------------------------------------------------------------------------------------------------------------------|--|
| 435-LBS.  | 375-LBS                                                                                                         | 475-LBS                                                                                                                                                                                      | 445-LBS.                                                                                                                                                                                                                                                                                                                                                                                                                                                    | 535-LBS.                                                                                                                                                                                                                                                                                                                                                                                                                                                                                                                                                                                                                                                   | 607-LBS.                                                                                                                                                                                                                                                                                                                                                                                                                                                                                                                                                                                                                                                                                                                                                                                                                        | 613-LBS.                                                                                                                                                                                                                                                                                                                                                                                                                                                                                                                                                                                                                                                                                                                                                                                                                                                                                                                                                    | 655-LBS.                                                                                                                                                                                                                                                                                                                                                                                                                                                                                                                                                                                                                                                                                                                                                                                                                                                                                                                                                                                                                                                                            |  |
| 3193-LBS. | 3295-LBS.                                                                                                       | 3575-LBS                                                                                                                                                                                     | 3600-LBS.                                                                                                                                                                                                                                                                                                                                                                                                                                                   | 3970-LBS.                                                                                                                                                                                                                                                                                                                                                                                                                                                                                                                                                                                                                                                  | 4292-LBS.                                                                                                                                                                                                                                                                                                                                                                                                                                                                                                                                                                                                                                                                                                                                                                                                                       | 4561-LBS.                                                                                                                                                                                                                                                                                                                                                                                                                                                                                                                                                                                                                                                                                                                                                                                                                                                                                                                                                   | 3860-LBS                                                                                                                                                                                                                                                                                                                                                                                                                                                                                                                                                                                                                                                                                                                                                                                                                                                                                                                                                                                                                                                                            |  |
| 3134-LBS. | 3314-LBS.                                                                                                       | 3594-LBS.                                                                                                                                                                                    | 3619-LBS.                                                                                                                                                                                                                                                                                                                                                                                                                                                   | 3989-LBS.                                                                                                                                                                                                                                                                                                                                                                                                                                                                                                                                                                                                                                                  | 4311-LBS.                                                                                                                                                                                                                                                                                                                                                                                                                                                                                                                                                                                                                                                                                                                                                                                                                       | 4580-LBS.                                                                                                                                                                                                                                                                                                                                                                                                                                                                                                                                                                                                                                                                                                                                                                                                                                                                                                                                                   | 3879-LBS.                                                                                                                                                                                                                                                                                                                                                                                                                                                                                                                                                                                                                                                                                                                                                                                                                                                                                                                                                                                                                                                                           |  |
| 2401-LBS. | 2161-LBS.                                                                                                       | 1981-LBS.                                                                                                                                                                                    | 1926-LBS.                                                                                                                                                                                                                                                                                                                                                                                                                                                   | 1646-LBS.                                                                                                                                                                                                                                                                                                                                                                                                                                                                                                                                                                                                                                                  | 1396-LBS.                                                                                                                                                                                                                                                                                                                                                                                                                                                                                                                                                                                                                                                                                                                                                                                                                       | 1133-LBS.                                                                                                                                                                                                                                                                                                                                                                                                                                                                                                                                                                                                                                                                                                                                                                                                                                                                                                                                                   | 1876-LBS.                                                                                                                                                                                                                                                                                                                                                                                                                                                                                                                                                                                                                                                                                                                                                                                                                                                                                                                                                                                                                                                                           |  |
| 2758-LBS. | 2920-LBS.                                                                                                       | 3100-LBS.                                                                                                                                                                                    | 3155-LBS.                                                                                                                                                                                                                                                                                                                                                                                                                                                   | 3435-LBS.                                                                                                                                                                                                                                                                                                                                                                                                                                                                                                                                                                                                                                                  | 3685-LBS.                                                                                                                                                                                                                                                                                                                                                                                                                                                                                                                                                                                                                                                                                                                                                                                                                       | 3948-LBS.                                                                                                                                                                                                                                                                                                                                                                                                                                                                                                                                                                                                                                                                                                                                                                                                                                                                                                                                                   | 3205-LBS.                                                                                                                                                                                                                                                                                                                                                                                                                                                                                                                                                                                                                                                                                                                                                                                                                                                                                                                                                                                                                                                                           |  |
| 18'-7"    | 19'-3"                                                                                                          | 21'-9"                                                                                                                                                                                       | 21'-10"                                                                                                                                                                                                                                                                                                                                                                                                                                                     | 23'-9"                                                                                                                                                                                                                                                                                                                                                                                                                                                                                                                                                                                                                                                     | 23'-11"                                                                                                                                                                                                                                                                                                                                                                                                                                                                                                                                                                                                                                                                                                                                                                                                                         | 23'-10"                                                                                                                                                                                                                                                                                                                                                                                                                                                                                                                                                                                                                                                                                                                                                                                                                                                                                                                                                     | 22'-8"                                                                                                                                                                                                                                                                                                                                                                                                                                                                                                                                                                                                                                                                                                                                                                                                                                                                                                                                                                                                                                                                              |  |
| 10'-6"    | 10'-6'                                                                                                          | 10'-6"                                                                                                                                                                                       | 10'-6"                                                                                                                                                                                                                                                                                                                                                                                                                                                      | 10'-6"                                                                                                                                                                                                                                                                                                                                                                                                                                                                                                                                                                                                                                                     | 10'-6"                                                                                                                                                                                                                                                                                                                                                                                                                                                                                                                                                                                                                                                                                                                                                                                                                          | 10'-6"                                                                                                                                                                                                                                                                                                                                                                                                                                                                                                                                                                                                                                                                                                                                                                                                                                                                                                                                                      | 10'-6"                                                                                                                                                                                                                                                                                                                                                                                                                                                                                                                                                                                                                                                                                                                                                                                                                                                                                                                                                                                                                                                                              |  |
| 7'-6"     | 7'-6'''                                                                                                         | 7'-6"                                                                                                                                                                                        | 7'-6"                                                                                                                                                                                                                                                                                                                                                                                                                                                       | 7'-6"                                                                                                                                                                                                                                                                                                                                                                                                                                                                                                                                                                                                                                                      | 7'-6"                                                                                                                                                                                                                                                                                                                                                                                                                                                                                                                                                                                                                                                                                                                                                                                                                           | 7'-6"                                                                                                                                                                                                                                                                                                                                                                                                                                                                                                                                                                                                                                                                                                                                                                                                                                                                                                                                                       | 7'-6"                                                                                                                                                                                                                                                                                                                                                                                                                                                                                                                                                                                                                                                                                                                                                                                                                                                                                                                                                                                                                                                                               |  |
| 28-GAL.   | 28-GAL.                                                                                                         | 28-GAL.                                                                                                                                                                                      | 28-GAL.                                                                                                                                                                                                                                                                                                                                                                                                                                                     | 28-GAL.                                                                                                                                                                                                                                                                                                                                                                                                                                                                                                                                                                                                                                                    | 28-GAL.                                                                                                                                                                                                                                                                                                                                                                                                                                                                                                                                                                                                                                                                                                                                                                                                                         | 28-GAL.                                                                                                                                                                                                                                                                                                                                                                                                                                                                                                                                                                                                                                                                                                                                                                                                                                                                                                                                                     | 28-GAL.                                                                                                                                                                                                                                                                                                                                                                                                                                                                                                                                                                                                                                                                                                                                                                                                                                                                                                                                                                                                                                                                             |  |
| 28-GAL.   | 28-GAL.                                                                                                         | 28-GAL.                                                                                                                                                                                      | 28-GAL.                                                                                                                                                                                                                                                                                                                                                                                                                                                     | 28-GAL.                                                                                                                                                                                                                                                                                                                                                                                                                                                                                                                                                                                                                                                    | 28-GAL.                                                                                                                                                                                                                                                                                                                                                                                                                                                                                                                                                                                                                                                                                                                                                                                                                         | 28-GAL.                                                                                                                                                                                                                                                                                                                                                                                                                                                                                                                                                                                                                                                                                                                                                                                                                                                                                                                                                     | 28-GAL.                                                                                                                                                                                                                                                                                                                                                                                                                                                                                                                                                                                                                                                                                                                                                                                                                                                                                                                                                                                                                                                                             |  |
| 26-GAL.   | 26-GAL.                                                                                                         | 26-GAL.                                                                                                                                                                                      | 26-GAL.                                                                                                                                                                                                                                                                                                                                                                                                                                                     | 26-GAL.                                                                                                                                                                                                                                                                                                                                                                                                                                                                                                                                                                                                                                                    | 26-GAL.                                                                                                                                                                                                                                                                                                                                                                                                                                                                                                                                                                                                                                                                                                                                                                                                                         | 26-GAL.                                                                                                                                                                                                                                                                                                                                                                                                                                                                                                                                                                                                                                                                                                                                                                                                                                                                                                                                                     | 26-GAL.                                                                                                                                                                                                                                                                                                                                                                                                                                                                                                                                                                                                                                                                                                                                                                                                                                                                                                                                                                                                                                                                             |  |
|           | 435-LBS.<br>3193-LBS.<br>3134-LBS.<br>2401-LBS.<br>2758-LBS.<br>18'-7"<br>10'-6"<br>7'-6"<br>28-GAL.<br>28-GAL. | 435-LBS. 375-LBS<br>3193-LBS. 3295-LBS.<br>3134-LBS. 3314-LBS.<br>2401-LBS. 2161-LBS.<br>2758-LBS. 2920-LBS.<br>18'-7" 19'-3"<br>10'-6" 10'-6'<br>7'-6" 7'-6"'<br>28-GAL. 28-GAL.<br>28-GAL. | 435-LBS.       375-LBS       475-LBS         3193-LBS.       3295-LBS.       3575-LBS         3134-LBS.       3314-LBS.       3594-LBS.         2401-LBS.       2161-LBS.       1981-LBS.         2758-LBS.       2920-LBS.       3100-LBS.         18'-7"       19'-3"       21'-9"         10'-6"       10'-6"       10'-6"         7'-6"       7'-6"       7'-6"         28-GAL.       28-GAL.       28-GAL.         28-GAL.       28-GAL.       28-GAL. | 435-LBS.         375-LBS         475-LBS         445-LBS.           3193-LBS.         3295-LBS.         3575-LBS         3600-LBS.           3134-LBS.         3314-LBS.         3594-LBS.         3619-LBS.           2401-LBS.         2161-LBS.         1981-LBS.         1926-LBS.           2758-LBS.         2920-LBS.         3100-LBS.         3155-LBS.           18'-7"         19'-3"         21'-9"         21'-10"           10'-6"         10'-6"         10'-6"         7'-6"           7'-6"         7'-6"         7'-6"         28-GAL.         28-GAL.           28-GAL.         28-GAL.         28-GAL.         28-GAL.         28-GAL. | 435-LBS.         375-LBS         475-LBS         445-LBS.         535-LBS.           3193-LBS.         3295-LBS.         3575-LBS         3600-LBS.         3970-LBS.           3134-LBS.         3314-LBS.         3594-LBS.         3619-LBS.         3989-LBS.           2401-LBS.         2161-LBS.         1981-LBS.         1926-LBS.         1646-LBS.           2758-LBS.         2920-LBS.         3100-LBS.         3155-LBS.         3435-LBS.           18'-7"         19'-3"         21'-9"         21'-10"         23'-9"           10'-6"         10'-6"         10'-6"         10'-6"         7'-6"           7'-6"         7'-6"         7'-6"         7'-6"         28-GAL.         28-GAL.         28-GAL.           28-GAL.         28-GAL.         28-GAL.         28-GAL.         28-GAL.         28-GAL. | 435-IBS.         375-IBS         475-IBS         445-IBS.         535-IBS.         607-IBS.           3193-IBS.         3295-IBS.         3575-IBS         3600-IBS.         3970-IBS.         4292-IBS.           3134-IBS.         3314-IBS.         3594-IBS.         3619-IBS.         3989-IBS.         4311-IBS.           2401-IBS.         2161-IBS.         1981-IBS.         1926-IBS.         1646-IBS.         1396-IBS.           2758-IBS.         2920-IBS.         3100-IBS.         3155-IBS.         3435-IBS.         3685-IBS.           18'-7"         19'-3"         21'-9"         21'-10"         23'-9"         23'-11"           10'-6"         10'-6"         10'-6"         10'-6"         10'-6"           7'-6"         7'-6"         7'-6"         7'-6"           28-GAL.         28-GAL.         28-GAL.         28-GAL.         28-GAL.           28-GAL.         28-GAL.         28-GAL.         28-GAL.         28-GAL. | 435-IBS.         375-IBS         475-IBS         445-IBS.         535-IBS.         607-IBS.         613-IBS.           3193-IBS.         3295-IBS.         3575-IBS         3600-IBS.         3970-IBS.         4292-IBS.         4561-IBS.           3134-IBS.         3314-IBS.         3594-IBS.         3619-IBS.         3989-IBS.         4311-IBS.         4580-IBS.           2401-IBS.         2161-IBS.         1981-IBS.         1926-IBS.         1646-IBS.         1396-IBS.         1133-IBS.           2758-IBS.         2920-IBS.         3100-IBS.         3155-IBS.         3435-IBS.         3685-IBS.         3948-IBS.           18'-7"         19'-3"         21'-9"         21'-10"         23'-9"         23'-11"         23'-10"           10'-6"         10'-6"         10'-6"         10'-6"         10'-6"         10'-6"         10'-6"           7'-6"         7'-6"         7'-6"         7'-6"         7'-6"         7'-6"         7'-6"           28-GAL         28-GAL         28-GAL         28-GAL         28-GAL         28-GAL         28-GAL |  |