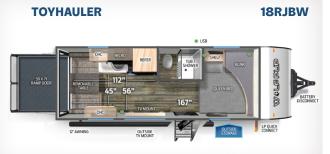

## TRAVEL TRAILERS & REAR RAMP TRAILERS

| 13CBW     | 14CCW                                                                                                           | 16BHSW                                                                                                                                                                                       | 16FQW                                                                                                                                                                                                                                                                                                                                                                                                                                                       | 16KHW                                                                                                                                                                                                                                                                                                                                                                                                                                                                                                                                                                                                                                                      | 17JW                                                                                                                                                                                                                                                                                                                                                                                                                                                                                                                                                                                                                                                                                                                                                                                                                            | 18CBW                                                                                                                                                                                                                                                                                                                                                                                                                                                                                                                                                                                                                                                                                                                                                                                                                                                                                                                                                       | 18RJBW                                                                                                                                                                                                                                                                                                                                                                                                                                                                                                                                                                                                                                                                                                                                                                                                                                                                                                                                                                                                                                                                              |  |
|-----------|-----------------------------------------------------------------------------------------------------------------|----------------------------------------------------------------------------------------------------------------------------------------------------------------------------------------------|-------------------------------------------------------------------------------------------------------------------------------------------------------------------------------------------------------------------------------------------------------------------------------------------------------------------------------------------------------------------------------------------------------------------------------------------------------------|------------------------------------------------------------------------------------------------------------------------------------------------------------------------------------------------------------------------------------------------------------------------------------------------------------------------------------------------------------------------------------------------------------------------------------------------------------------------------------------------------------------------------------------------------------------------------------------------------------------------------------------------------------|---------------------------------------------------------------------------------------------------------------------------------------------------------------------------------------------------------------------------------------------------------------------------------------------------------------------------------------------------------------------------------------------------------------------------------------------------------------------------------------------------------------------------------------------------------------------------------------------------------------------------------------------------------------------------------------------------------------------------------------------------------------------------------------------------------------------------------|-------------------------------------------------------------------------------------------------------------------------------------------------------------------------------------------------------------------------------------------------------------------------------------------------------------------------------------------------------------------------------------------------------------------------------------------------------------------------------------------------------------------------------------------------------------------------------------------------------------------------------------------------------------------------------------------------------------------------------------------------------------------------------------------------------------------------------------------------------------------------------------------------------------------------------------------------------------|-------------------------------------------------------------------------------------------------------------------------------------------------------------------------------------------------------------------------------------------------------------------------------------------------------------------------------------------------------------------------------------------------------------------------------------------------------------------------------------------------------------------------------------------------------------------------------------------------------------------------------------------------------------------------------------------------------------------------------------------------------------------------------------------------------------------------------------------------------------------------------------------------------------------------------------------------------------------------------------------------------------------------------------------------------------------------------------|--|
| 435-LBS.  | 375-LBS                                                                                                         | 475-LBS                                                                                                                                                                                      | 445-LBS.                                                                                                                                                                                                                                                                                                                                                                                                                                                    | 535-LBS.                                                                                                                                                                                                                                                                                                                                                                                                                                                                                                                                                                                                                                                   | 607-LBS.                                                                                                                                                                                                                                                                                                                                                                                                                                                                                                                                                                                                                                                                                                                                                                                                                        | 613-LBS.                                                                                                                                                                                                                                                                                                                                                                                                                                                                                                                                                                                                                                                                                                                                                                                                                                                                                                                                                    | 655-LBS.                                                                                                                                                                                                                                                                                                                                                                                                                                                                                                                                                                                                                                                                                                                                                                                                                                                                                                                                                                                                                                                                            |  |
| 3193-LBS. | 3295-LBS.                                                                                                       | 3575-LBS                                                                                                                                                                                     | 3600-LBS.                                                                                                                                                                                                                                                                                                                                                                                                                                                   | 3970-LBS.                                                                                                                                                                                                                                                                                                                                                                                                                                                                                                                                                                                                                                                  | 4292-LBS.                                                                                                                                                                                                                                                                                                                                                                                                                                                                                                                                                                                                                                                                                                                                                                                                                       | 4561-LBS.                                                                                                                                                                                                                                                                                                                                                                                                                                                                                                                                                                                                                                                                                                                                                                                                                                                                                                                                                   | 3860-LBS                                                                                                                                                                                                                                                                                                                                                                                                                                                                                                                                                                                                                                                                                                                                                                                                                                                                                                                                                                                                                                                                            |  |
| 3134-LBS. | 3314-LBS.                                                                                                       | 3594-LBS.                                                                                                                                                                                    | 3619-LBS.                                                                                                                                                                                                                                                                                                                                                                                                                                                   | 3989-LBS.                                                                                                                                                                                                                                                                                                                                                                                                                                                                                                                                                                                                                                                  | 4311-LBS.                                                                                                                                                                                                                                                                                                                                                                                                                                                                                                                                                                                                                                                                                                                                                                                                                       | 4580-LBS.                                                                                                                                                                                                                                                                                                                                                                                                                                                                                                                                                                                                                                                                                                                                                                                                                                                                                                                                                   | 3879-LBS.                                                                                                                                                                                                                                                                                                                                                                                                                                                                                                                                                                                                                                                                                                                                                                                                                                                                                                                                                                                                                                                                           |  |
| 2401-LBS. | 2161-LBS.                                                                                                       | 1981-LBS.                                                                                                                                                                                    | 1926-LBS.                                                                                                                                                                                                                                                                                                                                                                                                                                                   | 1646-LBS.                                                                                                                                                                                                                                                                                                                                                                                                                                                                                                                                                                                                                                                  | 1396-LBS.                                                                                                                                                                                                                                                                                                                                                                                                                                                                                                                                                                                                                                                                                                                                                                                                                       | 1133-LBS.                                                                                                                                                                                                                                                                                                                                                                                                                                                                                                                                                                                                                                                                                                                                                                                                                                                                                                                                                   | 1876-LBS.                                                                                                                                                                                                                                                                                                                                                                                                                                                                                                                                                                                                                                                                                                                                                                                                                                                                                                                                                                                                                                                                           |  |
| 2758-LBS. | 2920-LBS.                                                                                                       | 3100-LBS.                                                                                                                                                                                    | 3155-LBS.                                                                                                                                                                                                                                                                                                                                                                                                                                                   | 3435-LBS.                                                                                                                                                                                                                                                                                                                                                                                                                                                                                                                                                                                                                                                  | 3685-LBS.                                                                                                                                                                                                                                                                                                                                                                                                                                                                                                                                                                                                                                                                                                                                                                                                                       | 3948-LBS.                                                                                                                                                                                                                                                                                                                                                                                                                                                                                                                                                                                                                                                                                                                                                                                                                                                                                                                                                   | 3205-LBS.                                                                                                                                                                                                                                                                                                                                                                                                                                                                                                                                                                                                                                                                                                                                                                                                                                                                                                                                                                                                                                                                           |  |
| 18'-7"    | 19'-3"                                                                                                          | 21'-9"                                                                                                                                                                                       | 21'-10"                                                                                                                                                                                                                                                                                                                                                                                                                                                     | 23'-9"                                                                                                                                                                                                                                                                                                                                                                                                                                                                                                                                                                                                                                                     | 23'-11"                                                                                                                                                                                                                                                                                                                                                                                                                                                                                                                                                                                                                                                                                                                                                                                                                         | 23'-10"                                                                                                                                                                                                                                                                                                                                                                                                                                                                                                                                                                                                                                                                                                                                                                                                                                                                                                                                                     | 22'-8"                                                                                                                                                                                                                                                                                                                                                                                                                                                                                                                                                                                                                                                                                                                                                                                                                                                                                                                                                                                                                                                                              |  |
| 10'-6"    | 10'-6'                                                                                                          | 10'-6"                                                                                                                                                                                       | 10'-6"                                                                                                                                                                                                                                                                                                                                                                                                                                                      | 10'-6"                                                                                                                                                                                                                                                                                                                                                                                                                                                                                                                                                                                                                                                     | 10'-6"                                                                                                                                                                                                                                                                                                                                                                                                                                                                                                                                                                                                                                                                                                                                                                                                                          | 10'-6"                                                                                                                                                                                                                                                                                                                                                                                                                                                                                                                                                                                                                                                                                                                                                                                                                                                                                                                                                      | 10'-6"                                                                                                                                                                                                                                                                                                                                                                                                                                                                                                                                                                                                                                                                                                                                                                                                                                                                                                                                                                                                                                                                              |  |
| 7'-6"     | 7'-6'''                                                                                                         | 7'-6"                                                                                                                                                                                        | 7'-6"                                                                                                                                                                                                                                                                                                                                                                                                                                                       | 7'-6"                                                                                                                                                                                                                                                                                                                                                                                                                                                                                                                                                                                                                                                      | 7'-6"                                                                                                                                                                                                                                                                                                                                                                                                                                                                                                                                                                                                                                                                                                                                                                                                                           | 7'-6"                                                                                                                                                                                                                                                                                                                                                                                                                                                                                                                                                                                                                                                                                                                                                                                                                                                                                                                                                       | 7'-6"                                                                                                                                                                                                                                                                                                                                                                                                                                                                                                                                                                                                                                                                                                                                                                                                                                                                                                                                                                                                                                                                               |  |
| 28-GAL.   | 28-GAL.                                                                                                         | 28-GAL.                                                                                                                                                                                      | 28-GAL.                                                                                                                                                                                                                                                                                                                                                                                                                                                     | 28-GAL.                                                                                                                                                                                                                                                                                                                                                                                                                                                                                                                                                                                                                                                    | 28-GAL.                                                                                                                                                                                                                                                                                                                                                                                                                                                                                                                                                                                                                                                                                                                                                                                                                         | 28-GAL.                                                                                                                                                                                                                                                                                                                                                                                                                                                                                                                                                                                                                                                                                                                                                                                                                                                                                                                                                     | 28-GAL.                                                                                                                                                                                                                                                                                                                                                                                                                                                                                                                                                                                                                                                                                                                                                                                                                                                                                                                                                                                                                                                                             |  |
| 28-GAL.   | 28-GAL.                                                                                                         | 28-GAL.                                                                                                                                                                                      | 28-GAL.                                                                                                                                                                                                                                                                                                                                                                                                                                                     | 28-GAL.                                                                                                                                                                                                                                                                                                                                                                                                                                                                                                                                                                                                                                                    | 28-GAL.                                                                                                                                                                                                                                                                                                                                                                                                                                                                                                                                                                                                                                                                                                                                                                                                                         | 28-GAL.                                                                                                                                                                                                                                                                                                                                                                                                                                                                                                                                                                                                                                                                                                                                                                                                                                                                                                                                                     | 28-GAL.                                                                                                                                                                                                                                                                                                                                                                                                                                                                                                                                                                                                                                                                                                                                                                                                                                                                                                                                                                                                                                                                             |  |
| 26-GAL.   | 26-GAL.                                                                                                         | 26-GAL.                                                                                                                                                                                      | 26-GAL.                                                                                                                                                                                                                                                                                                                                                                                                                                                     | 26-GAL.                                                                                                                                                                                                                                                                                                                                                                                                                                                                                                                                                                                                                                                    | 26-GAL.                                                                                                                                                                                                                                                                                                                                                                                                                                                                                                                                                                                                                                                                                                                                                                                                                         | 26-GAL.                                                                                                                                                                                                                                                                                                                                                                                                                                                                                                                                                                                                                                                                                                                                                                                                                                                                                                                                                     | 26-GAL.                                                                                                                                                                                                                                                                                                                                                                                                                                                                                                                                                                                                                                                                                                                                                                                                                                                                                                                                                                                                                                                                             |  |
|           | 435-LBS.<br>3193-LBS.<br>3134-LBS.<br>2401-LBS.<br>2758-LBS.<br>18'-7"<br>10'-6"<br>7'-6"<br>28-GAL.<br>28-GAL. | 435-LBS. 375-LBS<br>3193-LBS. 3295-LBS.<br>3134-LBS. 3314-LBS.<br>2401-LBS. 2161-LBS.<br>2758-LBS. 2920-LBS.<br>18'-7" 19'-3"<br>10'-6" 10'-6'<br>7'-6" 7'-6"'<br>28-GAL. 28-GAL.<br>28-GAL. | 435-LBS.       375-LBS       475-LBS         3193-LBS.       3295-LBS.       3575-LBS         3134-LBS.       3314-LBS.       3594-LBS.         2401-LBS.       2161-LBS.       1981-LBS.         2758-LBS.       2920-LBS.       3100-LBS.         18'-7"       19'-3"       21'-9"         10'-6"       10'-6"       10'-6"         7'-6"       7'-6"       7'-6"         28-GAL.       28-GAL.       28-GAL.         28-GAL.       28-GAL.       28-GAL. | 435-LBS.         375-LBS         475-LBS         445-LBS.           3193-LBS.         3295-LBS.         3575-LBS         3600-LBS.           3134-LBS.         3314-LBS.         3594-LBS.         3619-LBS.           2401-LBS.         2161-LBS.         1981-LBS.         1926-LBS.           2758-LBS.         2920-LBS.         3100-LBS.         3155-LBS.           18'-7"         19'-3"         21'-9"         21'-10"           10'-6"         10'-6"         10'-6"         7'-6"           7'-6"         7'-6"         7'-6"         28-GAL.         28-GAL.           28-GAL.         28-GAL.         28-GAL.         28-GAL.         28-GAL. | 435-LBS.         375-LBS         475-LBS         445-LBS.         535-LBS.           3193-LBS.         3295-LBS.         3575-LBS         3600-LBS.         3970-LBS.           3134-LBS.         3314-LBS.         3594-LBS.         3619-LBS.         3989-LBS.           2401-LBS.         2161-LBS.         1981-LBS.         1926-LBS.         1646-LBS.           2758-LBS.         2920-LBS.         3100-LBS.         3155-LBS.         3435-LBS.           18'-7"         19'-3"         21'-9"         21'-10"         23'-9"           10'-6"         10'-6"         10'-6"         10'-6"         7'-6"           7'-6"         7'-6"         7'-6"         7'-6"         28-GAL.         28-GAL.         28-GAL.           28-GAL.         28-GAL.         28-GAL.         28-GAL.         28-GAL.         28-GAL. | 435-IBS.         375-IBS         475-IBS         445-IBS.         535-IBS.         607-IBS.           3193-IBS.         3295-IBS.         3575-IBS         3600-IBS.         3970-IBS.         4292-IBS.           3134-IBS.         3314-IBS.         3594-IBS.         3619-IBS.         3989-IBS.         4311-IBS.           2401-IBS.         2161-IBS.         1981-IBS.         1926-IBS.         1646-IBS.         1396-IBS.           2758-IBS.         2920-IBS.         3100-IBS.         3155-IBS.         3435-IBS.         3685-IBS.           18'-7"         19'-3"         21'-9"         21'-10"         23'-9"         23'-11"           10'-6"         10'-6"         10'-6"         10'-6"         10'-6"           7'-6"         7'-6"         7'-6"         7'-6"           28-GAL.         28-GAL.         28-GAL.         28-GAL.         28-GAL.           28-GAL.         28-GAL.         28-GAL.         28-GAL.         28-GAL. | 435-IBS.         375-IBS         475-IBS         445-IBS.         535-IBS.         607-IBS.         613-IBS.           3193-IBS.         3295-IBS.         3575-IBS         3600-IBS.         3970-IBS.         4292-IBS.         4561-IBS.           3134-IBS.         3314-IBS.         3594-IBS.         3619-IBS.         3989-IBS.         4311-IBS.         4580-IBS.           2401-IBS.         2161-IBS.         1981-IBS.         1926-IBS.         1646-IBS.         1396-IBS.         1133-IBS.           2758-IBS.         2920-IBS.         3100-IBS.         3155-IBS.         3435-IBS.         3685-IBS.         3948-IBS.           18'-7"         19'-3"         21'-9"         21'-10"         23'-9"         23'-11"         23'-10"           10'-6"         10'-6"         10'-6"         10'-6"         10'-6"         10'-6"         10'-6"           7'-6"         7'-6"         7'-6"         7'-6"         7'-6"         7'-6"         7'-6"           28-GAL         28-GAL         28-GAL         28-GAL         28-GAL         28-GAL         28-GAL |  |