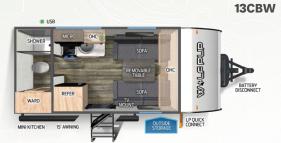

## TRAVEL TRAILERS & REAR RAMP TRAILERS

| 13CBW     | 14CCW                                                                                                           | 16BHSW                                                                                                                                                                                       | 16FQW                                                                                                                                                                                                                                                                                                                                                                                                                                                       | 16KHW                                                                                                                                                                                                                                                                                                                                                                                                                                                                                                                                                                                                                                                      | 17JW                                                                                                                                                                                                                                                                                                                                                                                                                                                                                                                                                                                                                                                                                                                                                                                                                            | 18CBW                                                                                                                                                                                                                                                                                                                                                                                                                                                                                                                                                                                                                                                                                                                                                                                                                                                                                                                                                       | 18RJBW                                                                                                                                                                                                                                                                                                                                                                                                                                                                                                                                                                                                                                                                                                                                                                                                                                                                                                                                                                                                                                                                              |  |
|-----------|-----------------------------------------------------------------------------------------------------------------|----------------------------------------------------------------------------------------------------------------------------------------------------------------------------------------------|-------------------------------------------------------------------------------------------------------------------------------------------------------------------------------------------------------------------------------------------------------------------------------------------------------------------------------------------------------------------------------------------------------------------------------------------------------------|------------------------------------------------------------------------------------------------------------------------------------------------------------------------------------------------------------------------------------------------------------------------------------------------------------------------------------------------------------------------------------------------------------------------------------------------------------------------------------------------------------------------------------------------------------------------------------------------------------------------------------------------------------|---------------------------------------------------------------------------------------------------------------------------------------------------------------------------------------------------------------------------------------------------------------------------------------------------------------------------------------------------------------------------------------------------------------------------------------------------------------------------------------------------------------------------------------------------------------------------------------------------------------------------------------------------------------------------------------------------------------------------------------------------------------------------------------------------------------------------------|-------------------------------------------------------------------------------------------------------------------------------------------------------------------------------------------------------------------------------------------------------------------------------------------------------------------------------------------------------------------------------------------------------------------------------------------------------------------------------------------------------------------------------------------------------------------------------------------------------------------------------------------------------------------------------------------------------------------------------------------------------------------------------------------------------------------------------------------------------------------------------------------------------------------------------------------------------------|-------------------------------------------------------------------------------------------------------------------------------------------------------------------------------------------------------------------------------------------------------------------------------------------------------------------------------------------------------------------------------------------------------------------------------------------------------------------------------------------------------------------------------------------------------------------------------------------------------------------------------------------------------------------------------------------------------------------------------------------------------------------------------------------------------------------------------------------------------------------------------------------------------------------------------------------------------------------------------------------------------------------------------------------------------------------------------------|--|
| 435-LBS.  | 375-LBS                                                                                                         | 475-LBS                                                                                                                                                                                      | 445-LBS.                                                                                                                                                                                                                                                                                                                                                                                                                                                    | 535-LBS.                                                                                                                                                                                                                                                                                                                                                                                                                                                                                                                                                                                                                                                   | 607-LBS.                                                                                                                                                                                                                                                                                                                                                                                                                                                                                                                                                                                                                                                                                                                                                                                                                        | 613-LBS.                                                                                                                                                                                                                                                                                                                                                                                                                                                                                                                                                                                                                                                                                                                                                                                                                                                                                                                                                    | 655-LBS.                                                                                                                                                                                                                                                                                                                                                                                                                                                                                                                                                                                                                                                                                                                                                                                                                                                                                                                                                                                                                                                                            |  |
| 3193-LBS. | 3295-LBS.                                                                                                       | 3575-LBS                                                                                                                                                                                     | 3600-LBS.                                                                                                                                                                                                                                                                                                                                                                                                                                                   | 3970-LBS.                                                                                                                                                                                                                                                                                                                                                                                                                                                                                                                                                                                                                                                  | 4292-LBS.                                                                                                                                                                                                                                                                                                                                                                                                                                                                                                                                                                                                                                                                                                                                                                                                                       | 4561-LBS.                                                                                                                                                                                                                                                                                                                                                                                                                                                                                                                                                                                                                                                                                                                                                                                                                                                                                                                                                   | 3860-LBS                                                                                                                                                                                                                                                                                                                                                                                                                                                                                                                                                                                                                                                                                                                                                                                                                                                                                                                                                                                                                                                                            |  |
| 3134-LBS. | 3314-LBS.                                                                                                       | 3594-LBS.                                                                                                                                                                                    | 3619-LBS.                                                                                                                                                                                                                                                                                                                                                                                                                                                   | 3989-LBS.                                                                                                                                                                                                                                                                                                                                                                                                                                                                                                                                                                                                                                                  | 4311-LBS.                                                                                                                                                                                                                                                                                                                                                                                                                                                                                                                                                                                                                                                                                                                                                                                                                       | 4580-LBS.                                                                                                                                                                                                                                                                                                                                                                                                                                                                                                                                                                                                                                                                                                                                                                                                                                                                                                                                                   | 3879-LBS.                                                                                                                                                                                                                                                                                                                                                                                                                                                                                                                                                                                                                                                                                                                                                                                                                                                                                                                                                                                                                                                                           |  |
| 2401-LBS. | 2161-LBS.                                                                                                       | 1981-LBS.                                                                                                                                                                                    | 1926-LBS.                                                                                                                                                                                                                                                                                                                                                                                                                                                   | 1646-LBS.                                                                                                                                                                                                                                                                                                                                                                                                                                                                                                                                                                                                                                                  | 1396-LBS.                                                                                                                                                                                                                                                                                                                                                                                                                                                                                                                                                                                                                                                                                                                                                                                                                       | 1133-LBS.                                                                                                                                                                                                                                                                                                                                                                                                                                                                                                                                                                                                                                                                                                                                                                                                                                                                                                                                                   | 1876-LBS.                                                                                                                                                                                                                                                                                                                                                                                                                                                                                                                                                                                                                                                                                                                                                                                                                                                                                                                                                                                                                                                                           |  |
| 2758-LBS. | 2920-LBS.                                                                                                       | 3100-LBS.                                                                                                                                                                                    | 3155-LBS.                                                                                                                                                                                                                                                                                                                                                                                                                                                   | 3435-LBS.                                                                                                                                                                                                                                                                                                                                                                                                                                                                                                                                                                                                                                                  | 3685-LBS.                                                                                                                                                                                                                                                                                                                                                                                                                                                                                                                                                                                                                                                                                                                                                                                                                       | 3948-LBS.                                                                                                                                                                                                                                                                                                                                                                                                                                                                                                                                                                                                                                                                                                                                                                                                                                                                                                                                                   | 3205-LBS.                                                                                                                                                                                                                                                                                                                                                                                                                                                                                                                                                                                                                                                                                                                                                                                                                                                                                                                                                                                                                                                                           |  |
| 18'-7"    | 19'-3"                                                                                                          | 21'-9"                                                                                                                                                                                       | 21'-10"                                                                                                                                                                                                                                                                                                                                                                                                                                                     | 23'-9"                                                                                                                                                                                                                                                                                                                                                                                                                                                                                                                                                                                                                                                     | 23'-11"                                                                                                                                                                                                                                                                                                                                                                                                                                                                                                                                                                                                                                                                                                                                                                                                                         | 23'-10"                                                                                                                                                                                                                                                                                                                                                                                                                                                                                                                                                                                                                                                                                                                                                                                                                                                                                                                                                     | 22'-8"                                                                                                                                                                                                                                                                                                                                                                                                                                                                                                                                                                                                                                                                                                                                                                                                                                                                                                                                                                                                                                                                              |  |
| 10'-6"    | 10'-6'                                                                                                          | 10'-6"                                                                                                                                                                                       | 10'-6"                                                                                                                                                                                                                                                                                                                                                                                                                                                      | 10'-6"                                                                                                                                                                                                                                                                                                                                                                                                                                                                                                                                                                                                                                                     | 10'-6"                                                                                                                                                                                                                                                                                                                                                                                                                                                                                                                                                                                                                                                                                                                                                                                                                          | 10'-6"                                                                                                                                                                                                                                                                                                                                                                                                                                                                                                                                                                                                                                                                                                                                                                                                                                                                                                                                                      | 10'-6"                                                                                                                                                                                                                                                                                                                                                                                                                                                                                                                                                                                                                                                                                                                                                                                                                                                                                                                                                                                                                                                                              |  |
| 7'-6"     | 7'-6'''                                                                                                         | 7'-6"                                                                                                                                                                                        | 7'-6"                                                                                                                                                                                                                                                                                                                                                                                                                                                       | 7'-6"                                                                                                                                                                                                                                                                                                                                                                                                                                                                                                                                                                                                                                                      | 7'-6"                                                                                                                                                                                                                                                                                                                                                                                                                                                                                                                                                                                                                                                                                                                                                                                                                           | 7'-6"                                                                                                                                                                                                                                                                                                                                                                                                                                                                                                                                                                                                                                                                                                                                                                                                                                                                                                                                                       | 7'-6"                                                                                                                                                                                                                                                                                                                                                                                                                                                                                                                                                                                                                                                                                                                                                                                                                                                                                                                                                                                                                                                                               |  |
| 28-GAL.   | 28-GAL.                                                                                                         | 28-GAL.                                                                                                                                                                                      | 28-GAL.                                                                                                                                                                                                                                                                                                                                                                                                                                                     | 28-GAL.                                                                                                                                                                                                                                                                                                                                                                                                                                                                                                                                                                                                                                                    | 28-GAL.                                                                                                                                                                                                                                                                                                                                                                                                                                                                                                                                                                                                                                                                                                                                                                                                                         | 28-GAL.                                                                                                                                                                                                                                                                                                                                                                                                                                                                                                                                                                                                                                                                                                                                                                                                                                                                                                                                                     | 28-GAL.                                                                                                                                                                                                                                                                                                                                                                                                                                                                                                                                                                                                                                                                                                                                                                                                                                                                                                                                                                                                                                                                             |  |
| 28-GAL.   | 28-GAL.                                                                                                         | 28-GAL.                                                                                                                                                                                      | 28-GAL.                                                                                                                                                                                                                                                                                                                                                                                                                                                     | 28-GAL.                                                                                                                                                                                                                                                                                                                                                                                                                                                                                                                                                                                                                                                    | 28-GAL.                                                                                                                                                                                                                                                                                                                                                                                                                                                                                                                                                                                                                                                                                                                                                                                                                         | 28-GAL.                                                                                                                                                                                                                                                                                                                                                                                                                                                                                                                                                                                                                                                                                                                                                                                                                                                                                                                                                     | 28-GAL.                                                                                                                                                                                                                                                                                                                                                                                                                                                                                                                                                                                                                                                                                                                                                                                                                                                                                                                                                                                                                                                                             |  |
| 26-GAL.   | 26-GAL.                                                                                                         | 26-GAL.                                                                                                                                                                                      | 26-GAL.                                                                                                                                                                                                                                                                                                                                                                                                                                                     | 26-GAL.                                                                                                                                                                                                                                                                                                                                                                                                                                                                                                                                                                                                                                                    | 26-GAL.                                                                                                                                                                                                                                                                                                                                                                                                                                                                                                                                                                                                                                                                                                                                                                                                                         | 26-GAL.                                                                                                                                                                                                                                                                                                                                                                                                                                                                                                                                                                                                                                                                                                                                                                                                                                                                                                                                                     | 26-GAL.                                                                                                                                                                                                                                                                                                                                                                                                                                                                                                                                                                                                                                                                                                                                                                                                                                                                                                                                                                                                                                                                             |  |
|           | 435-LBS.<br>3193-LBS.<br>3134-LBS.<br>2401-LBS.<br>2758-LBS.<br>18'-7"<br>10'-6"<br>7'-6"<br>28-GAL.<br>28-GAL. | 435-LBS. 375-LBS<br>3193-LBS. 3295-LBS.<br>3134-LBS. 3314-LBS.<br>2401-LBS. 2161-LBS.<br>2758-LBS. 2920-LBS.<br>18'-7" 19'-3"<br>10'-6" 10'-6'<br>7'-6" 7'-6"'<br>28-GAL. 28-GAL.<br>28-GAL. | 435-LBS.       375-LBS       475-LBS         3193-LBS.       3295-LBS.       3575-LBS         3134-LBS.       3314-LBS.       3594-LBS.         2401-LBS.       2161-LBS.       1981-LBS.         2758-LBS.       2920-LBS.       3100-LBS.         18'-7"       19'-3"       21'-9"         10'-6"       10'-6"       10'-6"         7'-6"       7'-6"       7'-6"         28-GAL.       28-GAL.       28-GAL.         28-GAL.       28-GAL.       28-GAL. | 435-LBS.         375-LBS         475-LBS         445-LBS.           3193-LBS.         3295-LBS.         3575-LBS         3600-LBS.           3134-LBS.         3314-LBS.         3594-LBS.         3619-LBS.           2401-LBS.         2161-LBS.         1981-LBS.         1926-LBS.           2758-LBS.         2920-LBS.         3100-LBS.         3155-LBS.           18'-7"         19'-3"         21'-9"         21'-10"           10'-6"         10'-6"         10'-6"         7'-6"           7'-6"         7'-6"         7'-6"         28-GAL.         28-GAL.           28-GAL.         28-GAL.         28-GAL.         28-GAL.         28-GAL. | 435-LBS.         375-LBS         475-LBS         445-LBS.         535-LBS.           3193-LBS.         3295-LBS.         3575-LBS         3600-LBS.         3970-LBS.           3134-LBS.         3314-LBS.         3594-LBS.         3619-LBS.         3989-LBS.           2401-LBS.         2161-LBS.         1981-LBS.         1926-LBS.         1646-LBS.           2758-LBS.         2920-LBS.         3100-LBS.         3155-LBS.         3435-LBS.           18'-7"         19'-3"         21'-9"         21'-10"         23'-9"           10'-6"         10'-6"         10'-6"         10'-6"         7'-6"           7'-6"         7'-6"         7'-6"         7'-6"         28-GAL.         28-GAL.         28-GAL.           28-GAL.         28-GAL.         28-GAL.         28-GAL.         28-GAL.         28-GAL. | 435-IBS.         375-IBS         475-IBS         445-IBS.         535-IBS.         607-IBS.           3193-IBS.         3295-IBS.         3575-IBS         3600-IBS.         3970-IBS.         4292-IBS.           3134-IBS.         3314-IBS.         3594-IBS.         3619-IBS.         3989-IBS.         4311-IBS.           2401-IBS.         2161-IBS.         1981-IBS.         1926-IBS.         1646-IBS.         1396-IBS.           2758-IBS.         2920-IBS.         3100-IBS.         3155-IBS.         3435-IBS.         3685-IBS.           18'-7"         19'-3"         21'-9"         21'-10"         23'-9"         23'-11"           10'-6"         10'-6"         10'-6"         10'-6"         10'-6"           7'-6"         7'-6"         7'-6"         7'-6"           28-GAL.         28-GAL.         28-GAL.         28-GAL.         28-GAL.           28-GAL.         28-GAL.         28-GAL.         28-GAL.         28-GAL. | 435-IBS.         375-IBS         475-IBS         445-IBS.         535-IBS.         607-IBS.         613-IBS.           3193-IBS.         3295-IBS.         3575-IBS         3600-IBS.         3970-IBS.         4292-IBS.         4561-IBS.           3134-IBS.         3314-IBS.         3594-IBS.         3619-IBS.         3989-IBS.         4311-IBS.         4580-IBS.           2401-IBS.         2161-IBS.         1981-IBS.         1926-IBS.         1646-IBS.         1396-IBS.         1133-IBS.           2758-IBS.         2920-IBS.         3100-IBS.         3155-IBS.         3435-IBS.         3685-IBS.         3948-IBS.           18'-7"         19'-3"         21'-9"         21'-10"         23'-9"         23'-11"         23'-10"           10'-6"         10'-6"         10'-6"         10'-6"         10'-6"         10'-6"         10'-6"           7'-6"         7'-6"         7'-6"         7'-6"         7'-6"         7'-6"         7'-6"           28-GAL         28-GAL         28-GAL         28-GAL         28-GAL         28-GAL         28-GAL |  |