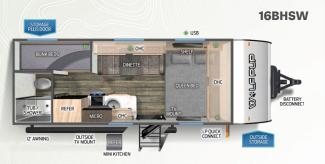

## TRAVEL TRAILERS & REAR RAMP TRAILERS

| 13CBW     | 14CCW                                                                                                           | 16BHSW                                                                                                                                                                                       | 16FQW                                                                                                                                                                                                                                                                                                                                                                                                                                                       | 16KHW                                                                                                                                                                                                                                                                                                                                                                                                                                                                                                                                                                                                                                                      | 17JW                                                                                                                                                                                                                                                                                                                                                                                                                                                                                                                                                                                                                                                                                                                                                                                                                            | 18CBW                                                                                                                                                                                                                                                                                                                                                                                                                                                                                                                                                                                                                                                                                                                                                                                                                                                                                                                                                       | 18RJBW                                                                                                                                                                                                                                                                                                                                                                                                                                                                                                                                                                                                                                                                                                                                                                                                                                                                                                                                                                                                                                                                              |  |
|-----------|-----------------------------------------------------------------------------------------------------------------|----------------------------------------------------------------------------------------------------------------------------------------------------------------------------------------------|-------------------------------------------------------------------------------------------------------------------------------------------------------------------------------------------------------------------------------------------------------------------------------------------------------------------------------------------------------------------------------------------------------------------------------------------------------------|------------------------------------------------------------------------------------------------------------------------------------------------------------------------------------------------------------------------------------------------------------------------------------------------------------------------------------------------------------------------------------------------------------------------------------------------------------------------------------------------------------------------------------------------------------------------------------------------------------------------------------------------------------|---------------------------------------------------------------------------------------------------------------------------------------------------------------------------------------------------------------------------------------------------------------------------------------------------------------------------------------------------------------------------------------------------------------------------------------------------------------------------------------------------------------------------------------------------------------------------------------------------------------------------------------------------------------------------------------------------------------------------------------------------------------------------------------------------------------------------------|-------------------------------------------------------------------------------------------------------------------------------------------------------------------------------------------------------------------------------------------------------------------------------------------------------------------------------------------------------------------------------------------------------------------------------------------------------------------------------------------------------------------------------------------------------------------------------------------------------------------------------------------------------------------------------------------------------------------------------------------------------------------------------------------------------------------------------------------------------------------------------------------------------------------------------------------------------------|-------------------------------------------------------------------------------------------------------------------------------------------------------------------------------------------------------------------------------------------------------------------------------------------------------------------------------------------------------------------------------------------------------------------------------------------------------------------------------------------------------------------------------------------------------------------------------------------------------------------------------------------------------------------------------------------------------------------------------------------------------------------------------------------------------------------------------------------------------------------------------------------------------------------------------------------------------------------------------------------------------------------------------------------------------------------------------------|--|
| 435-LBS.  | 375-LBS                                                                                                         | 475-LBS                                                                                                                                                                                      | 445-LBS.                                                                                                                                                                                                                                                                                                                                                                                                                                                    | 535-LBS.                                                                                                                                                                                                                                                                                                                                                                                                                                                                                                                                                                                                                                                   | 607-LBS.                                                                                                                                                                                                                                                                                                                                                                                                                                                                                                                                                                                                                                                                                                                                                                                                                        | 613-LBS.                                                                                                                                                                                                                                                                                                                                                                                                                                                                                                                                                                                                                                                                                                                                                                                                                                                                                                                                                    | 655-LBS.                                                                                                                                                                                                                                                                                                                                                                                                                                                                                                                                                                                                                                                                                                                                                                                                                                                                                                                                                                                                                                                                            |  |
| 3193-LBS. | 3295-LBS.                                                                                                       | 3575-LBS                                                                                                                                                                                     | 3600-LBS.                                                                                                                                                                                                                                                                                                                                                                                                                                                   | 3970-LBS.                                                                                                                                                                                                                                                                                                                                                                                                                                                                                                                                                                                                                                                  | 4292-LBS.                                                                                                                                                                                                                                                                                                                                                                                                                                                                                                                                                                                                                                                                                                                                                                                                                       | 4561-LBS.                                                                                                                                                                                                                                                                                                                                                                                                                                                                                                                                                                                                                                                                                                                                                                                                                                                                                                                                                   | 3860-LBS                                                                                                                                                                                                                                                                                                                                                                                                                                                                                                                                                                                                                                                                                                                                                                                                                                                                                                                                                                                                                                                                            |  |
| 3134-LBS. | 3314-LBS.                                                                                                       | 3594-LBS.                                                                                                                                                                                    | 3619-LBS.                                                                                                                                                                                                                                                                                                                                                                                                                                                   | 3989-LBS.                                                                                                                                                                                                                                                                                                                                                                                                                                                                                                                                                                                                                                                  | 4311-LBS.                                                                                                                                                                                                                                                                                                                                                                                                                                                                                                                                                                                                                                                                                                                                                                                                                       | 4580-LBS.                                                                                                                                                                                                                                                                                                                                                                                                                                                                                                                                                                                                                                                                                                                                                                                                                                                                                                                                                   | 3879-LBS.                                                                                                                                                                                                                                                                                                                                                                                                                                                                                                                                                                                                                                                                                                                                                                                                                                                                                                                                                                                                                                                                           |  |
| 2401-LBS. | 2161-LBS.                                                                                                       | 1981-LBS.                                                                                                                                                                                    | 1926-LBS.                                                                                                                                                                                                                                                                                                                                                                                                                                                   | 1646-LBS.                                                                                                                                                                                                                                                                                                                                                                                                                                                                                                                                                                                                                                                  | 1396-LBS.                                                                                                                                                                                                                                                                                                                                                                                                                                                                                                                                                                                                                                                                                                                                                                                                                       | 1133-LBS.                                                                                                                                                                                                                                                                                                                                                                                                                                                                                                                                                                                                                                                                                                                                                                                                                                                                                                                                                   | 1876-LBS.                                                                                                                                                                                                                                                                                                                                                                                                                                                                                                                                                                                                                                                                                                                                                                                                                                                                                                                                                                                                                                                                           |  |
| 2758-LBS. | 2920-LBS.                                                                                                       | 3100-LBS.                                                                                                                                                                                    | 3155-LBS.                                                                                                                                                                                                                                                                                                                                                                                                                                                   | 3435-LBS.                                                                                                                                                                                                                                                                                                                                                                                                                                                                                                                                                                                                                                                  | 3685-LBS.                                                                                                                                                                                                                                                                                                                                                                                                                                                                                                                                                                                                                                                                                                                                                                                                                       | 3948-LBS.                                                                                                                                                                                                                                                                                                                                                                                                                                                                                                                                                                                                                                                                                                                                                                                                                                                                                                                                                   | 3205-LBS.                                                                                                                                                                                                                                                                                                                                                                                                                                                                                                                                                                                                                                                                                                                                                                                                                                                                                                                                                                                                                                                                           |  |
| 18'-7"    | 19'-3"                                                                                                          | 21'-9"                                                                                                                                                                                       | 21'-10"                                                                                                                                                                                                                                                                                                                                                                                                                                                     | 23'-9"                                                                                                                                                                                                                                                                                                                                                                                                                                                                                                                                                                                                                                                     | 23'-11"                                                                                                                                                                                                                                                                                                                                                                                                                                                                                                                                                                                                                                                                                                                                                                                                                         | 23'-10"                                                                                                                                                                                                                                                                                                                                                                                                                                                                                                                                                                                                                                                                                                                                                                                                                                                                                                                                                     | 22'-8"                                                                                                                                                                                                                                                                                                                                                                                                                                                                                                                                                                                                                                                                                                                                                                                                                                                                                                                                                                                                                                                                              |  |
| 10'-6"    | 10'-6'                                                                                                          | 10'-6"                                                                                                                                                                                       | 10'-6"                                                                                                                                                                                                                                                                                                                                                                                                                                                      | 10'-6"                                                                                                                                                                                                                                                                                                                                                                                                                                                                                                                                                                                                                                                     | 10'-6"                                                                                                                                                                                                                                                                                                                                                                                                                                                                                                                                                                                                                                                                                                                                                                                                                          | 10'-6"                                                                                                                                                                                                                                                                                                                                                                                                                                                                                                                                                                                                                                                                                                                                                                                                                                                                                                                                                      | 10'-6"                                                                                                                                                                                                                                                                                                                                                                                                                                                                                                                                                                                                                                                                                                                                                                                                                                                                                                                                                                                                                                                                              |  |
| 7'-6"     | 7'-6'''                                                                                                         | 7'-6"                                                                                                                                                                                        | 7'-6"                                                                                                                                                                                                                                                                                                                                                                                                                                                       | 7'-6"                                                                                                                                                                                                                                                                                                                                                                                                                                                                                                                                                                                                                                                      | 7'-6"                                                                                                                                                                                                                                                                                                                                                                                                                                                                                                                                                                                                                                                                                                                                                                                                                           | 7'-6"                                                                                                                                                                                                                                                                                                                                                                                                                                                                                                                                                                                                                                                                                                                                                                                                                                                                                                                                                       | 7'-6"                                                                                                                                                                                                                                                                                                                                                                                                                                                                                                                                                                                                                                                                                                                                                                                                                                                                                                                                                                                                                                                                               |  |
| 28-GAL.   | 28-GAL.                                                                                                         | 28-GAL.                                                                                                                                                                                      | 28-GAL.                                                                                                                                                                                                                                                                                                                                                                                                                                                     | 28-GAL.                                                                                                                                                                                                                                                                                                                                                                                                                                                                                                                                                                                                                                                    | 28-GAL.                                                                                                                                                                                                                                                                                                                                                                                                                                                                                                                                                                                                                                                                                                                                                                                                                         | 28-GAL.                                                                                                                                                                                                                                                                                                                                                                                                                                                                                                                                                                                                                                                                                                                                                                                                                                                                                                                                                     | 28-GAL.                                                                                                                                                                                                                                                                                                                                                                                                                                                                                                                                                                                                                                                                                                                                                                                                                                                                                                                                                                                                                                                                             |  |
| 28-GAL.   | 28-GAL.                                                                                                         | 28-GAL.                                                                                                                                                                                      | 28-GAL.                                                                                                                                                                                                                                                                                                                                                                                                                                                     | 28-GAL.                                                                                                                                                                                                                                                                                                                                                                                                                                                                                                                                                                                                                                                    | 28-GAL.                                                                                                                                                                                                                                                                                                                                                                                                                                                                                                                                                                                                                                                                                                                                                                                                                         | 28-GAL.                                                                                                                                                                                                                                                                                                                                                                                                                                                                                                                                                                                                                                                                                                                                                                                                                                                                                                                                                     | 28-GAL.                                                                                                                                                                                                                                                                                                                                                                                                                                                                                                                                                                                                                                                                                                                                                                                                                                                                                                                                                                                                                                                                             |  |
| 26-GAL.   | 26-GAL.                                                                                                         | 26-GAL.                                                                                                                                                                                      | 26-GAL.                                                                                                                                                                                                                                                                                                                                                                                                                                                     | 26-GAL.                                                                                                                                                                                                                                                                                                                                                                                                                                                                                                                                                                                                                                                    | 26-GAL.                                                                                                                                                                                                                                                                                                                                                                                                                                                                                                                                                                                                                                                                                                                                                                                                                         | 26-GAL.                                                                                                                                                                                                                                                                                                                                                                                                                                                                                                                                                                                                                                                                                                                                                                                                                                                                                                                                                     | 26-GAL.                                                                                                                                                                                                                                                                                                                                                                                                                                                                                                                                                                                                                                                                                                                                                                                                                                                                                                                                                                                                                                                                             |  |
|           | 435-LBS.<br>3193-LBS.<br>3134-LBS.<br>2401-LBS.<br>2758-LBS.<br>18'-7"<br>10'-6"<br>7'-6"<br>28-GAL.<br>28-GAL. | 435-LBS. 375-LBS<br>3193-LBS. 3295-LBS.<br>3134-LBS. 3314-LBS.<br>2401-LBS. 2161-LBS.<br>2758-LBS. 2920-LBS.<br>18'-7" 19'-3"<br>10'-6" 10'-6'<br>7'-6" 7'-6"'<br>28-GAL. 28-GAL.<br>28-GAL. | 435-LBS.       375-LBS       475-LBS         3193-LBS.       3295-LBS.       3575-LBS         3134-LBS.       3314-LBS.       3594-LBS.         2401-LBS.       2161-LBS.       1981-LBS.         2758-LBS.       2920-LBS.       3100-LBS.         18'-7"       19'-3"       21'-9"         10'-6"       10'-6"       10'-6"         7'-6"       7'-6"       7'-6"         28-GAL.       28-GAL.       28-GAL.         28-GAL.       28-GAL.       28-GAL. | 435-LBS.         375-LBS         475-LBS         445-LBS.           3193-LBS.         3295-LBS.         3575-LBS         3600-LBS.           3134-LBS.         3314-LBS.         3594-LBS.         3619-LBS.           2401-LBS.         2161-LBS.         1981-LBS.         1926-LBS.           2758-LBS.         2920-LBS.         3100-LBS.         3155-LBS.           18'-7"         19'-3"         21'-9"         21'-10"           10'-6"         10'-6"         10'-6"         7'-6"           7'-6"         7'-6"         7'-6"         28-GAL.         28-GAL.           28-GAL.         28-GAL.         28-GAL.         28-GAL.         28-GAL. | 435-LBS.         375-LBS         475-LBS         445-LBS.         535-LBS.           3193-LBS.         3295-LBS.         3575-LBS         3600-LBS.         3970-LBS.           3134-LBS.         3314-LBS.         3594-LBS.         3619-LBS.         3989-LBS.           2401-LBS.         2161-LBS.         1981-LBS.         1926-LBS.         1646-LBS.           2758-LBS.         2920-LBS.         3100-LBS.         3155-LBS.         3435-LBS.           18'-7"         19'-3"         21'-9"         21'-10"         23'-9"           10'-6"         10'-6"         10'-6"         10'-6"         7'-6"           7'-6"         7'-6"         7'-6"         7'-6"         28-GAL.         28-GAL.         28-GAL.           28-GAL.         28-GAL.         28-GAL.         28-GAL.         28-GAL.         28-GAL. | 435-IBS.         375-IBS         475-IBS         445-IBS.         535-IBS.         607-IBS.           3193-IBS.         3295-IBS.         3575-IBS         3600-IBS.         3970-IBS.         4292-IBS.           3134-IBS.         3314-IBS.         3594-IBS.         3619-IBS.         3989-IBS.         4311-IBS.           2401-IBS.         2161-IBS.         1981-IBS.         1926-IBS.         1646-IBS.         1396-IBS.           2758-IBS.         2920-IBS.         3100-IBS.         3155-IBS.         3435-IBS.         3685-IBS.           18'-7"         19'-3"         21'-9"         21'-10"         23'-9"         23'-11"           10'-6"         10'-6"         10'-6"         10'-6"         10'-6"           7'-6"         7'-6"         7'-6"         7'-6"           28-GAL.         28-GAL.         28-GAL.         28-GAL.         28-GAL.           28-GAL.         28-GAL.         28-GAL.         28-GAL.         28-GAL. | 435-IBS.         375-IBS         475-IBS         445-IBS.         535-IBS.         607-IBS.         613-IBS.           3193-IBS.         3295-IBS.         3575-IBS         3600-IBS.         3970-IBS.         4292-IBS.         4561-IBS.           3134-IBS.         3314-IBS.         3594-IBS.         3619-IBS.         3989-IBS.         4311-IBS.         4580-IBS.           2401-IBS.         2161-IBS.         1981-IBS.         1926-IBS.         1646-IBS.         1396-IBS.         1133-IBS.           2758-IBS.         2920-IBS.         3100-IBS.         3155-IBS.         3435-IBS.         3685-IBS.         3948-IBS.           18'-7"         19'-3"         21'-9"         21'-10"         23'-9"         23'-11"         23'-10"           10'-6"         10'-6"         10'-6"         10'-6"         10'-6"         10'-6"         10'-6"           7'-6"         7'-6"         7'-6"         7'-6"         7'-6"         7'-6"         7'-6"           28-GAL         28-GAL         28-GAL         28-GAL         28-GAL         28-GAL         28-GAL |  |