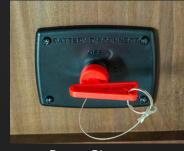

Upgraded Bedspread

Power Tongue Jack

**Battery Disconnect** 

\* Optional. Not all items available on all models. See participating dealers for details.