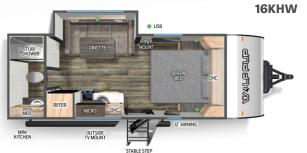

## TRAVEL TRAILERS & REAR RAMP TRAILERS

| 13CBW     | 14CCW                                                                                                           | 16BHSW                                                                                                                                                                                       | 16FQW                                                                                                                                                                                                                                                                                                                                                                                                                                                       | 16KHW                                                                                                                                                                                                                                                                                                                                                                                                                                                                                                                                                                                                                                                      | 17JW                                                                                                                                                                                                                                                                                                                                                                                                                                                                                                                                                                                                                                                                                                                                                                                                                            | 18CBW                                                                                                                                                                                                                                                                                                                                                                                                                                                                                                                                                                                                                                                                                                                                                                                                                                                                                                                                                       | 18RJBW                                                                                                                                                                                                                                                                                                                                                                                                                                                                                                                                                                                                                                                                                                                                                                                                                                                                                                                                                                                                                                                                              |  |
|-----------|-----------------------------------------------------------------------------------------------------------------|----------------------------------------------------------------------------------------------------------------------------------------------------------------------------------------------|-------------------------------------------------------------------------------------------------------------------------------------------------------------------------------------------------------------------------------------------------------------------------------------------------------------------------------------------------------------------------------------------------------------------------------------------------------------|------------------------------------------------------------------------------------------------------------------------------------------------------------------------------------------------------------------------------------------------------------------------------------------------------------------------------------------------------------------------------------------------------------------------------------------------------------------------------------------------------------------------------------------------------------------------------------------------------------------------------------------------------------|---------------------------------------------------------------------------------------------------------------------------------------------------------------------------------------------------------------------------------------------------------------------------------------------------------------------------------------------------------------------------------------------------------------------------------------------------------------------------------------------------------------------------------------------------------------------------------------------------------------------------------------------------------------------------------------------------------------------------------------------------------------------------------------------------------------------------------|-------------------------------------------------------------------------------------------------------------------------------------------------------------------------------------------------------------------------------------------------------------------------------------------------------------------------------------------------------------------------------------------------------------------------------------------------------------------------------------------------------------------------------------------------------------------------------------------------------------------------------------------------------------------------------------------------------------------------------------------------------------------------------------------------------------------------------------------------------------------------------------------------------------------------------------------------------------|-------------------------------------------------------------------------------------------------------------------------------------------------------------------------------------------------------------------------------------------------------------------------------------------------------------------------------------------------------------------------------------------------------------------------------------------------------------------------------------------------------------------------------------------------------------------------------------------------------------------------------------------------------------------------------------------------------------------------------------------------------------------------------------------------------------------------------------------------------------------------------------------------------------------------------------------------------------------------------------------------------------------------------------------------------------------------------------|--|
| 435-LBS.  | 375-LBS                                                                                                         | 475-LBS                                                                                                                                                                                      | 445-LBS.                                                                                                                                                                                                                                                                                                                                                                                                                                                    | 535-LBS.                                                                                                                                                                                                                                                                                                                                                                                                                                                                                                                                                                                                                                                   | 607-LBS.                                                                                                                                                                                                                                                                                                                                                                                                                                                                                                                                                                                                                                                                                                                                                                                                                        | 613-LBS.                                                                                                                                                                                                                                                                                                                                                                                                                                                                                                                                                                                                                                                                                                                                                                                                                                                                                                                                                    | 655-LBS.                                                                                                                                                                                                                                                                                                                                                                                                                                                                                                                                                                                                                                                                                                                                                                                                                                                                                                                                                                                                                                                                            |  |
| 3193-LBS. | 3295-LBS.                                                                                                       | 3575-LBS                                                                                                                                                                                     | 3600-LBS.                                                                                                                                                                                                                                                                                                                                                                                                                                                   | 3970-LBS.                                                                                                                                                                                                                                                                                                                                                                                                                                                                                                                                                                                                                                                  | 4292-LBS.                                                                                                                                                                                                                                                                                                                                                                                                                                                                                                                                                                                                                                                                                                                                                                                                                       | 4561-LBS.                                                                                                                                                                                                                                                                                                                                                                                                                                                                                                                                                                                                                                                                                                                                                                                                                                                                                                                                                   | 3860-LBS                                                                                                                                                                                                                                                                                                                                                                                                                                                                                                                                                                                                                                                                                                                                                                                                                                                                                                                                                                                                                                                                            |  |
| 3134-LBS. | 3314-LBS.                                                                                                       | 3594-LBS.                                                                                                                                                                                    | 3619-LBS.                                                                                                                                                                                                                                                                                                                                                                                                                                                   | 3989-LBS.                                                                                                                                                                                                                                                                                                                                                                                                                                                                                                                                                                                                                                                  | 4311-LBS.                                                                                                                                                                                                                                                                                                                                                                                                                                                                                                                                                                                                                                                                                                                                                                                                                       | 4580-LBS.                                                                                                                                                                                                                                                                                                                                                                                                                                                                                                                                                                                                                                                                                                                                                                                                                                                                                                                                                   | 3879-LBS.                                                                                                                                                                                                                                                                                                                                                                                                                                                                                                                                                                                                                                                                                                                                                                                                                                                                                                                                                                                                                                                                           |  |
| 2401-LBS. | 2161-LBS.                                                                                                       | 1981-LBS.                                                                                                                                                                                    | 1926-LBS.                                                                                                                                                                                                                                                                                                                                                                                                                                                   | 1646-LBS.                                                                                                                                                                                                                                                                                                                                                                                                                                                                                                                                                                                                                                                  | 1396-LBS.                                                                                                                                                                                                                                                                                                                                                                                                                                                                                                                                                                                                                                                                                                                                                                                                                       | 1133-LBS.                                                                                                                                                                                                                                                                                                                                                                                                                                                                                                                                                                                                                                                                                                                                                                                                                                                                                                                                                   | 1876-LBS.                                                                                                                                                                                                                                                                                                                                                                                                                                                                                                                                                                                                                                                                                                                                                                                                                                                                                                                                                                                                                                                                           |  |
| 2758-LBS. | 2920-LBS.                                                                                                       | 3100-LBS.                                                                                                                                                                                    | 3155-LBS.                                                                                                                                                                                                                                                                                                                                                                                                                                                   | 3435-LBS.                                                                                                                                                                                                                                                                                                                                                                                                                                                                                                                                                                                                                                                  | 3685-LBS.                                                                                                                                                                                                                                                                                                                                                                                                                                                                                                                                                                                                                                                                                                                                                                                                                       | 3948-LBS.                                                                                                                                                                                                                                                                                                                                                                                                                                                                                                                                                                                                                                                                                                                                                                                                                                                                                                                                                   | 3205-LBS.                                                                                                                                                                                                                                                                                                                                                                                                                                                                                                                                                                                                                                                                                                                                                                                                                                                                                                                                                                                                                                                                           |  |
| 18'-7"    | 19'-3"                                                                                                          | 21'-9"                                                                                                                                                                                       | 21'-10"                                                                                                                                                                                                                                                                                                                                                                                                                                                     | 23'-9"                                                                                                                                                                                                                                                                                                                                                                                                                                                                                                                                                                                                                                                     | 23'-11"                                                                                                                                                                                                                                                                                                                                                                                                                                                                                                                                                                                                                                                                                                                                                                                                                         | 23'-10"                                                                                                                                                                                                                                                                                                                                                                                                                                                                                                                                                                                                                                                                                                                                                                                                                                                                                                                                                     | 22'-8"                                                                                                                                                                                                                                                                                                                                                                                                                                                                                                                                                                                                                                                                                                                                                                                                                                                                                                                                                                                                                                                                              |  |
| 10'-6"    | 10'-6'                                                                                                          | 10'-6"                                                                                                                                                                                       | 10'-6"                                                                                                                                                                                                                                                                                                                                                                                                                                                      | 10'-6"                                                                                                                                                                                                                                                                                                                                                                                                                                                                                                                                                                                                                                                     | 10'-6"                                                                                                                                                                                                                                                                                                                                                                                                                                                                                                                                                                                                                                                                                                                                                                                                                          | 10'-6"                                                                                                                                                                                                                                                                                                                                                                                                                                                                                                                                                                                                                                                                                                                                                                                                                                                                                                                                                      | 10'-6"                                                                                                                                                                                                                                                                                                                                                                                                                                                                                                                                                                                                                                                                                                                                                                                                                                                                                                                                                                                                                                                                              |  |
| 7'-6"     | 7'-6'''                                                                                                         | 7'-6"                                                                                                                                                                                        | 7'-6"                                                                                                                                                                                                                                                                                                                                                                                                                                                       | 7'-6"                                                                                                                                                                                                                                                                                                                                                                                                                                                                                                                                                                                                                                                      | 7'-6"                                                                                                                                                                                                                                                                                                                                                                                                                                                                                                                                                                                                                                                                                                                                                                                                                           | 7'-6"                                                                                                                                                                                                                                                                                                                                                                                                                                                                                                                                                                                                                                                                                                                                                                                                                                                                                                                                                       | 7'-6"                                                                                                                                                                                                                                                                                                                                                                                                                                                                                                                                                                                                                                                                                                                                                                                                                                                                                                                                                                                                                                                                               |  |
| 28-GAL.   | 28-GAL.                                                                                                         | 28-GAL.                                                                                                                                                                                      | 28-GAL.                                                                                                                                                                                                                                                                                                                                                                                                                                                     | 28-GAL.                                                                                                                                                                                                                                                                                                                                                                                                                                                                                                                                                                                                                                                    | 28-GAL.                                                                                                                                                                                                                                                                                                                                                                                                                                                                                                                                                                                                                                                                                                                                                                                                                         | 28-GAL.                                                                                                                                                                                                                                                                                                                                                                                                                                                                                                                                                                                                                                                                                                                                                                                                                                                                                                                                                     | 28-GAL.                                                                                                                                                                                                                                                                                                                                                                                                                                                                                                                                                                                                                                                                                                                                                                                                                                                                                                                                                                                                                                                                             |  |
| 28-GAL.   | 28-GAL.                                                                                                         | 28-GAL.                                                                                                                                                                                      | 28-GAL.                                                                                                                                                                                                                                                                                                                                                                                                                                                     | 28-GAL.                                                                                                                                                                                                                                                                                                                                                                                                                                                                                                                                                                                                                                                    | 28-GAL.                                                                                                                                                                                                                                                                                                                                                                                                                                                                                                                                                                                                                                                                                                                                                                                                                         | 28-GAL.                                                                                                                                                                                                                                                                                                                                                                                                                                                                                                                                                                                                                                                                                                                                                                                                                                                                                                                                                     | 28-GAL.                                                                                                                                                                                                                                                                                                                                                                                                                                                                                                                                                                                                                                                                                                                                                                                                                                                                                                                                                                                                                                                                             |  |
| 26-GAL.   | 26-GAL.                                                                                                         | 26-GAL.                                                                                                                                                                                      | 26-GAL.                                                                                                                                                                                                                                                                                                                                                                                                                                                     | 26-GAL.                                                                                                                                                                                                                                                                                                                                                                                                                                                                                                                                                                                                                                                    | 26-GAL.                                                                                                                                                                                                                                                                                                                                                                                                                                                                                                                                                                                                                                                                                                                                                                                                                         | 26-GAL.                                                                                                                                                                                                                                                                                                                                                                                                                                                                                                                                                                                                                                                                                                                                                                                                                                                                                                                                                     | 26-GAL.                                                                                                                                                                                                                                                                                                                                                                                                                                                                                                                                                                                                                                                                                                                                                                                                                                                                                                                                                                                                                                                                             |  |
|           | 435-LBS.<br>3193-LBS.<br>3134-LBS.<br>2401-LBS.<br>2758-LBS.<br>18'-7"<br>10'-6"<br>7'-6"<br>28-GAL.<br>28-GAL. | 435-LBS. 375-LBS<br>3193-LBS. 3295-LBS.<br>3134-LBS. 3314-LBS.<br>2401-LBS. 2161-LBS.<br>2758-LBS. 2920-LBS.<br>18'-7" 19'-3"<br>10'-6" 10'-6'<br>7'-6" 7'-6"'<br>28-GAL. 28-GAL.<br>28-GAL. | 435-LBS.       375-LBS       475-LBS         3193-LBS.       3295-LBS.       3575-LBS         3134-LBS.       3314-LBS.       3594-LBS.         2401-LBS.       2161-LBS.       1981-LBS.         2758-LBS.       2920-LBS.       3100-LBS.         18'-7"       19'-3"       21'-9"         10'-6"       10'-6"       10'-6"         7'-6"       7'-6"       7'-6"         28-GAL.       28-GAL.       28-GAL.         28-GAL.       28-GAL.       28-GAL. | 435-LBS.         375-LBS         475-LBS         445-LBS.           3193-LBS.         3295-LBS.         3575-LBS         3600-LBS.           3134-LBS.         3314-LBS.         3594-LBS.         3619-LBS.           2401-LBS.         2161-LBS.         1981-LBS.         1926-LBS.           2758-LBS.         2920-LBS.         3100-LBS.         3155-LBS.           18'-7"         19'-3"         21'-9"         21'-10"           10'-6"         10'-6"         10'-6"         7'-6"           7'-6"         7'-6"         7'-6"         28-GAL.         28-GAL.           28-GAL.         28-GAL.         28-GAL.         28-GAL.         28-GAL. | 435-LBS.         375-LBS         475-LBS         445-LBS.         535-LBS.           3193-LBS.         3295-LBS.         3575-LBS         3600-LBS.         3970-LBS.           3134-LBS.         3314-LBS.         3594-LBS.         3619-LBS.         3989-LBS.           2401-LBS.         2161-LBS.         1981-LBS.         1926-LBS.         1646-LBS.           2758-LBS.         2920-LBS.         3100-LBS.         3155-LBS.         3435-LBS.           18'-7"         19'-3"         21'-9"         21'-10"         23'-9"           10'-6"         10'-6"         10'-6"         10'-6"         7'-6"           7'-6"         7'-6"         7'-6"         7'-6"         28-GAL.         28-GAL.         28-GAL.           28-GAL.         28-GAL.         28-GAL.         28-GAL.         28-GAL.         28-GAL. | 435-IBS.         375-IBS         475-IBS         445-IBS.         535-IBS.         607-IBS.           3193-IBS.         3295-IBS.         3575-IBS         3600-IBS.         3970-IBS.         4292-IBS.           3134-IBS.         3314-IBS.         3594-IBS.         3619-IBS.         3989-IBS.         4311-IBS.           2401-IBS.         2161-IBS.         1981-IBS.         1926-IBS.         1646-IBS.         1396-IBS.           2758-IBS.         2920-IBS.         3100-IBS.         3155-IBS.         3435-IBS.         3685-IBS.           18'-7"         19'-3"         21'-9"         21'-10"         23'-9"         23'-11"           10'-6"         10'-6"         10'-6"         10'-6"         10'-6"           7'-6"         7'-6"         7'-6"         7'-6"           28-GAL.         28-GAL.         28-GAL.         28-GAL.         28-GAL.           28-GAL.         28-GAL.         28-GAL.         28-GAL.         28-GAL. | 435-IBS.         375-IBS         475-IBS         445-IBS.         535-IBS.         607-IBS.         613-IBS.           3193-IBS.         3295-IBS.         3575-IBS         3600-IBS.         3970-IBS.         4292-IBS.         4561-IBS.           3134-IBS.         3314-IBS.         3594-IBS.         3619-IBS.         3989-IBS.         4311-IBS.         4580-IBS.           2401-IBS.         2161-IBS.         1981-IBS.         1926-IBS.         1646-IBS.         1396-IBS.         1133-IBS.           2758-IBS.         2920-IBS.         3100-IBS.         3155-IBS.         3435-IBS.         3685-IBS.         3948-IBS.           18'-7"         19'-3"         21'-9"         21'-10"         23'-9"         23'-11"         23'-10"           10'-6"         10'-6"         10'-6"         10'-6"         10'-6"         10'-6"         10'-6"           7'-6"         7'-6"         7'-6"         7'-6"         7'-6"         7'-6"         7'-6"           28-GAL         28-GAL         28-GAL         28-GAL         28-GAL         28-GAL         28-GAL |  |