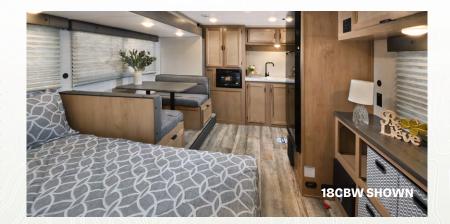

# BL/ICK L/IBEL

The Wolf Pup is proud to offer the Black Label Edition as an optional upgrade to the brand. The Black Label Edition includes all the regular standard Wolf Pup features along these additional highlights shown blelow.

### **WOLF PUP BLACK LABEL EDITION EXTERIOR**

Gel Coated Fiberglass, Power Tongue Jack, Aluminum Rims

Automotive Frameless Windows Package Hands Free Baggage Door Catch

LG Solid Surface Countertop

Deep Stainless Steel Sink

Residential Pullout Faucet

Pillowtop Mattress

Thermo-Foil Arctic Insulation

Solid Wood Cabinet Doors

Designer Fabric

**Battery Minder** 

Readling Lights

Upgraded Shower Head

Upgraded Bedspread

Power Tongue Jack

**Battery Disconnect** 

\* Optional. Not all items available on all models. See participating dealers for details.