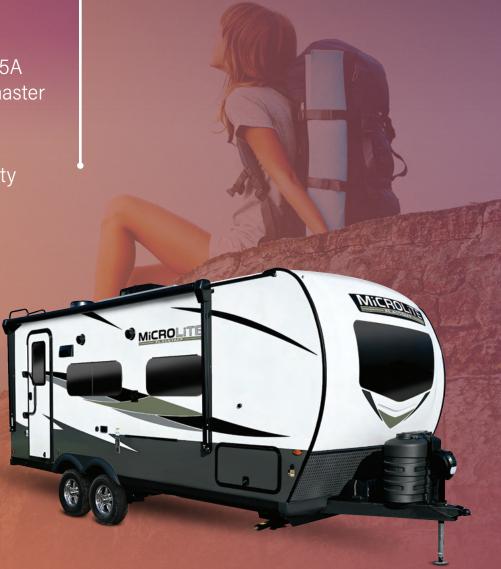

## EXPERIENCE LIMITLESS RVING POWER!

Whether boondocking or going off-grid, the Micro-Lite Power Package option was designed for outdoor enthusiasts who love adventure.

SCAN WITH YOUR MOBILE DEVICE FOR MORE INFO!

## AVAILABLE ON SELECT MICRO LITE FLOORPLANS!

## Includes:

- Charge at Home from a 15A
   Receptacle with Combinaster
   Power Sharing Feature
- 3000W Inverter/Charger w/160A Charging Capacity
- 13,500 BTU Soft Start Power Saver A/C
- 5" Touchscreen monitor
- 50A DC/DC Charger —New!
- 460Ah Mastervolt Lithium Battery
- Integrated 60A MPPT Charge Controller
- (5) 200W GoPower®
   Solar Panels
- Centralized System
   Disconnect Switch