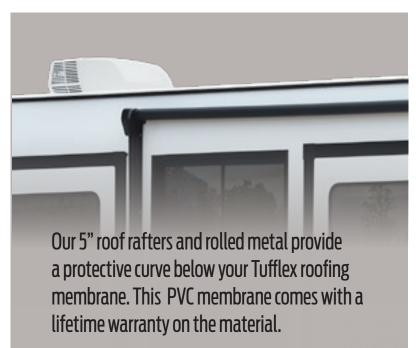

## **Tufflex Roofing**

patio or deck. (Where Available)

This extender(plus router)improves internet speeds up to 3x. The Olympus is an all-in-one TV, WiFi, and cellular antenna.