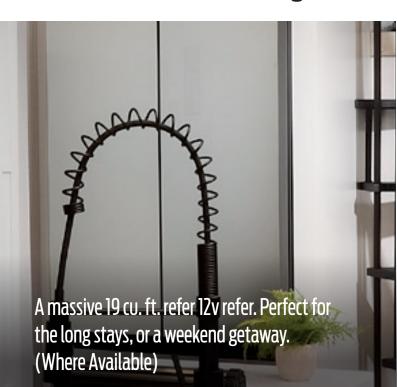

ion. (Most Models)

### **Vacuum Bonded Walls**



All welded aluminum-framed, vacuum bonded laminated superstructure with 2" insulated walls. Vacuum bonding ensures the complete glue coverage and curing on walls.

## **Dual 15k BTU Ducted Air Conditioners**



Dual 15k BTU Coleman air conditioners help keep our coaches cool. Located in the living room and bedroom they are ducted for maximum efficiency. Prepped for 3rd AC. All 3 ACs can operate at the same time.



Corrugated panels offer extreme protection from road debris, water and other hazards. The panels can be disassembled quickly for routine maintenance or repairs. Combined with heated holding tanks your tanks will stay warm and clean.

# **MORryde Detachable Step** (Where Available)



#### 19 cu. ft. 12v. Stainless Refrigerator



# 24" Chef Collection Range



Stainless 24" Chef Collection oven with 3 burners, heavy duty grates, and a stainless steel drawer.

# Soft-close, Hidden Hinge **Doors & Drawers**



## **Tufflex Roofing**

patio or deck. (Where Available)





This extender(plus router)improves internet speeds up to 3x. The Olympus is an all-in-one TV, WiFi, and cellular antenna.

# **Detachable Hitch**



Our trailers come with a detachable hitch, for meeting lot requirements. Quickly unbolt or re-bolt the hitch as needed. (NA 40DUPLEX)

#### Fiberglass Shower with Seat



#### **Washer & Dryer Prep**



dryer (stackable or combo). Washing your own clothes inside is convenient for extended stays.

#### **Countertop Extension**



Make the most of your kitchen with our butcher block countertop extension.