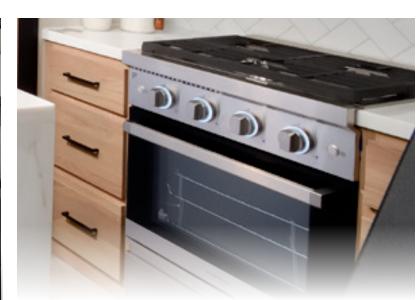

# 24" Chef Collection Range

Stainless 24" Chef Collection oven with 3 burners, heavy duty grates, and a stainless steel drawer.