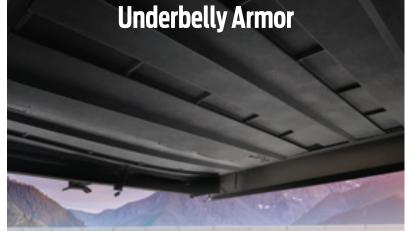

### **Seasonal Protection Package**

2" thick vacuum bonded walls, foam block insulation, enclosed underbelly, 12 volt heated holding tank pads, and radiant foil help keep our units protected from the seasons.

Corrugated panels offer extreme protection from road debris, water and other hazards. The panels can be disassembled quickly for routine maintenance or repairs. Combined with heated holding tanks your tanks will stay warm and clean.