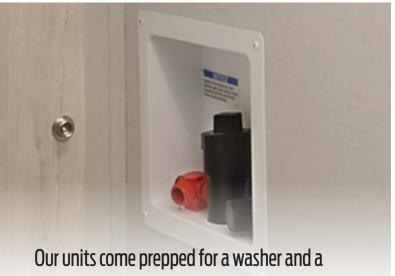

#### **Washer & Dryer Prep**

dryer (stackable or combo). Washing your own clothes inside is convenient for extended stays.