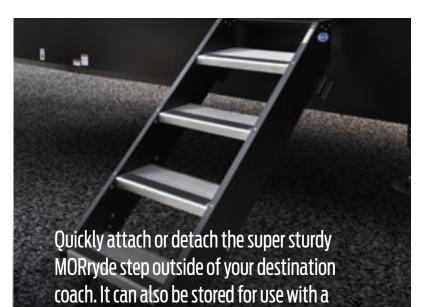

# **MORryde Detachable Step** (Where Available)

## **Tufflex Roofing**

patio or deck. (Where Available)

This extender(plus router)improves internet speeds up to 3x. The Olympus is an all-in-one TV, WiFi, and cellular antenna.