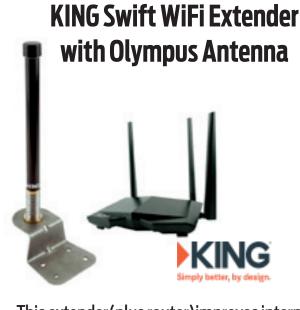

## **Tufflex Roofing**

patio or deck. (Where Available)

This extender(plus router)improves internet speeds up to 3x. The Olympus is an all-in-one TV, WiFi, and cellular antenna.