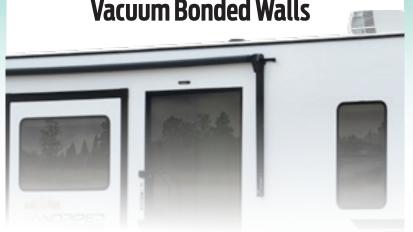

### **Vacuum Bonded Walls**

All welded aluminum-framed, vacuum bonded laminated superstructure with 2" insulated walls. Vacuum bonding ensures the complete glue coverage and curing on walls.