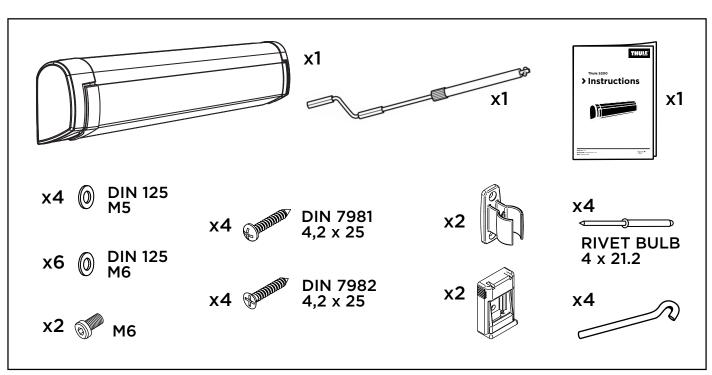

## **INSTALLATION**

## **INSTALLATION**

5AT909-01 3

5AT909-01

5AT909-01 5

6 5AT909-01

5AT909-01