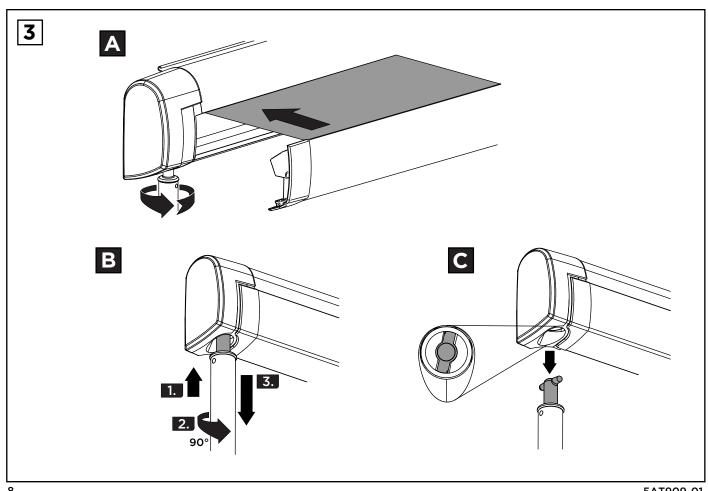

## **INSTALLATION**

## **INSTALLATION**

5AT909-01 3

5AT909-01

5AT909-01 5

6 5AT909-01

5AT909-01