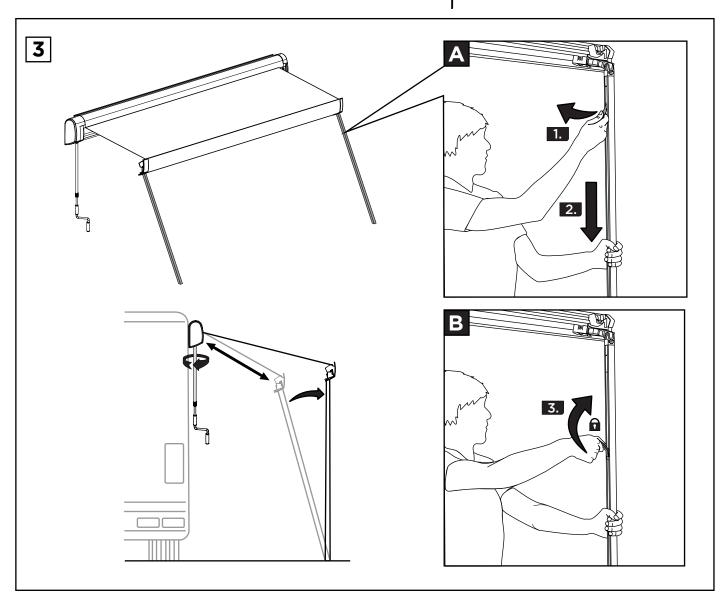

## **INSTALLATION**

5AT909-01 3

5AT909-01

5AT909-01 5

6 5AT909-01

5AT909-01