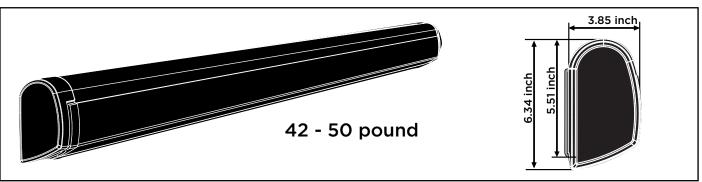

## **Thule CROWN 5200**

## > Instructions





Prod no.: .

**Document:** 5AT909-01 | 3380042400

**Date:** 07/12/2016









The contents of this manual are proprietary and copyright protected by Lippert Components, Inc. ("LCI"). LCI prohibits the copying or dissemination of portions of this manual unless prior written consent from an authorized LCI representative has been provided. Any unauthorized use shall void any applicable warranty. The information contained in this manual is subject to change without notice and at the sole discretion of LCI. Revised editions are available for free download from lippertcomponents.com.

Please recycle all obsolete materials.

For all concerns or questions, please contact
Lippert Components, Inc.

574-537-8900 | lippertcomponents.com | customerservice@lci1.com

2 5AT909-01

## **INSTALLATION**









## **INSTALLATION**











5AT909-01 3









5AT909-01





5A