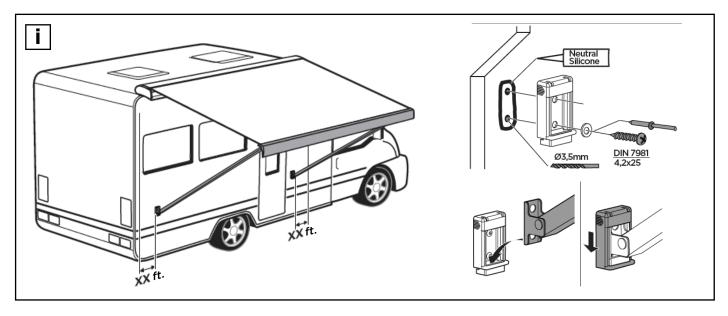

1 | 3380042400

**Date:** 07/12/2016









The contents of this manual are proprietary and copyright protected by Lippert Components, Inc. ("LCI"). LCI prohibits the copying or dissemination of portions of this manual unless prior written consent from an authorized LCI representative has been provided. Any unauthorized use shall void any applicable warranty. The information contained in this manual is subject to change without notice and at the sole discretion of LCI. Revised editions are available for free download from lippertcomponents.com.

Please recycle all obsolete materials.

For all concerns or questions, please contact
Lippert Components, Inc.

574-537-8900 | lippertcomponents.com | customerservice@lci1.com

2 5AT909-01

## **INSTALLATION**









## **INSTALLATION**











5AT909-01 3









5AT909-01





5AT909-01 5













6 5AT909-01











5AT909-01