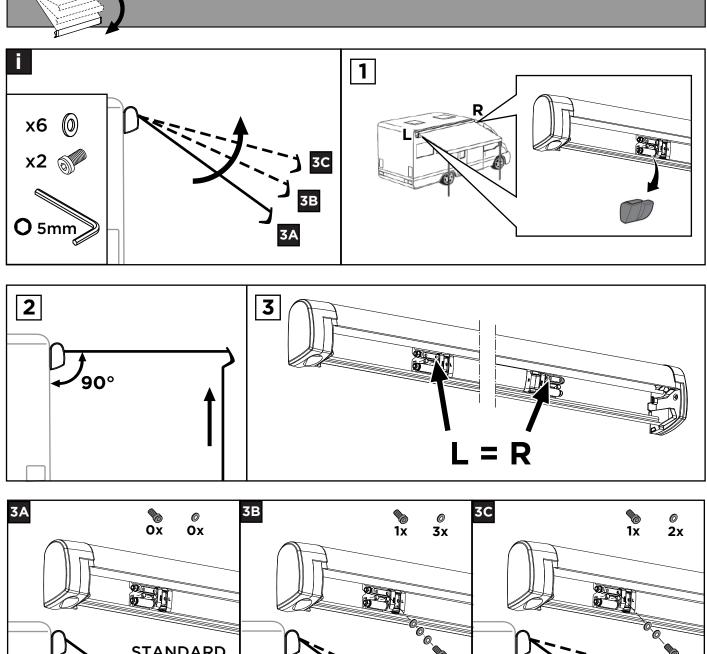

## **INSTALLATION**

5AT909-01 3

5AT909-01

5AT909-01 5

6 5AT909-01

5AT909-01