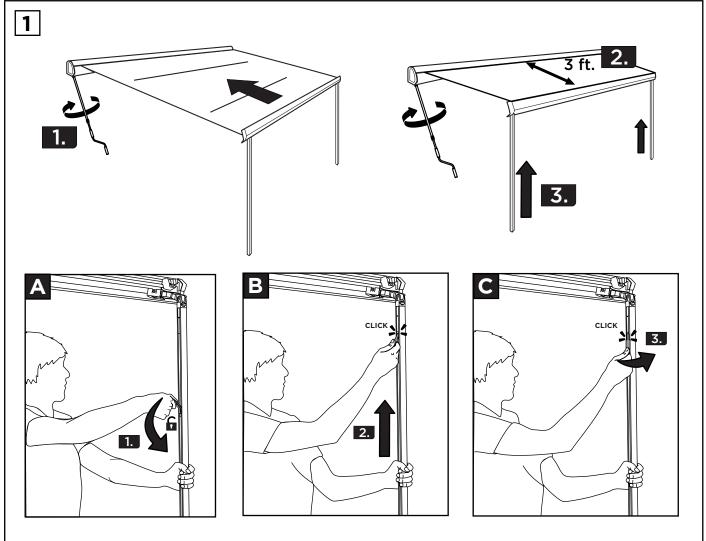

## **INSTALLATION**

## **INSTALLATION**

5AT909-01 3

5AT909-01

5AT909-01 5

6 5AT909-01

5AT909-01