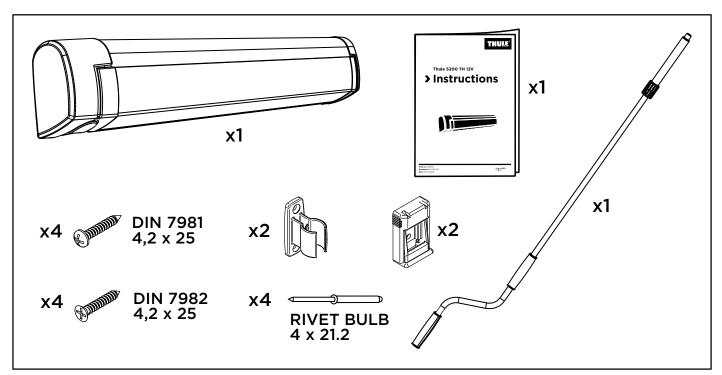

# **Thule CROWN 5200 TH 12V**

## > Instructions





**Prod no.: 301218** 

**Document: 5AT912-01 | 3380043400** 

Date: 07/12/2016









The contents of this manual are proprietary and copyright protected by Lippert Components, Inc. ("LCI"). LCI prohibits the copying or dissemination of portions of this manual unless prior written consent from an authorized LCI representative has been provided. Any unauthorized use shall void any applicable warranty. The information contained in this manual is subject to change without notice and at the sole discretion of LCI. Revised editions are available for free download from <a href="mailto:lippertcomponents.com">lippertcomponents.com</a>.

Please recycle all obsolete materials.

For all concerns or questions, please contact Lippert Components, Inc.

574-537-8900 | <u>lippertcomponents.com</u> | customerservice@lci1.com

#### **INSTALLATION**









#### **ELECTRICAL WIRING**



##