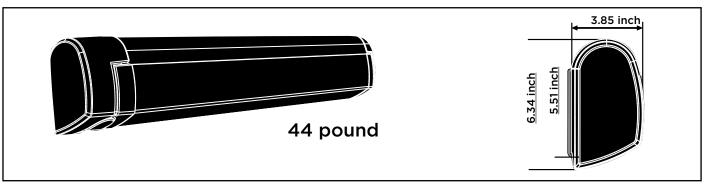

# **Thule CROWN 5200 TH 12V**

## > Instructions





**Prod no.: 301218** 

**Document: 5AT912-01 | 3380043400** 

Date: 07/12/2016









The contents of this manual are proprietary and copyright protected by Lippert Components, Inc. ("LCI"). LCI prohibits the copying or dissemination of portions of this manual unless prior written consent from an authorized LCI representative has been provided. Any unauthorized use shall void any applicable warranty. The information contained in this manual is subject to change without notice and at the sole discretion of LCI. Revised editions are available for free download from <a href="mailto:lippertcomponents.com">lippertcomponents.com</a>.

Please recycle all obsolete materials.

For all concerns or questions, please contact Lippert Components, Inc.

574-537-8900 | <u>lippertcomponents.com</u> | customerservice@lci1.com

#### **INSTALLATION**









#### **ELECTRICAL WIRING**