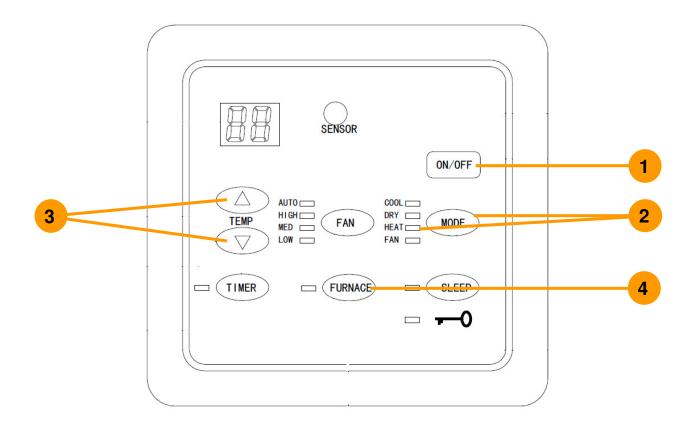

## **QUICK START GUIDE—HEATING THE COACH**

Note: The wall control for the Atwood 15k air conditioner is designed to control both the integrated heat pump and auxiliary furnace.

- 1. Turn the unit ON by pressing the **ON/OFF** button.
- 2. To heat the coach, press the **MODE** button until **HEAT** mode is highlighted. The heat pump will automatically be selected with exterior temperatures above ~45°F. The auxiliary furnace will automatically be selected with temperatures below ~45°F.
- 3. Press the **TEMP**  $\Delta/\nabla$  buttons as needed to set desired temperature.
- 4. To select the auxiliary furnace as the primary heating source press FURNACE button